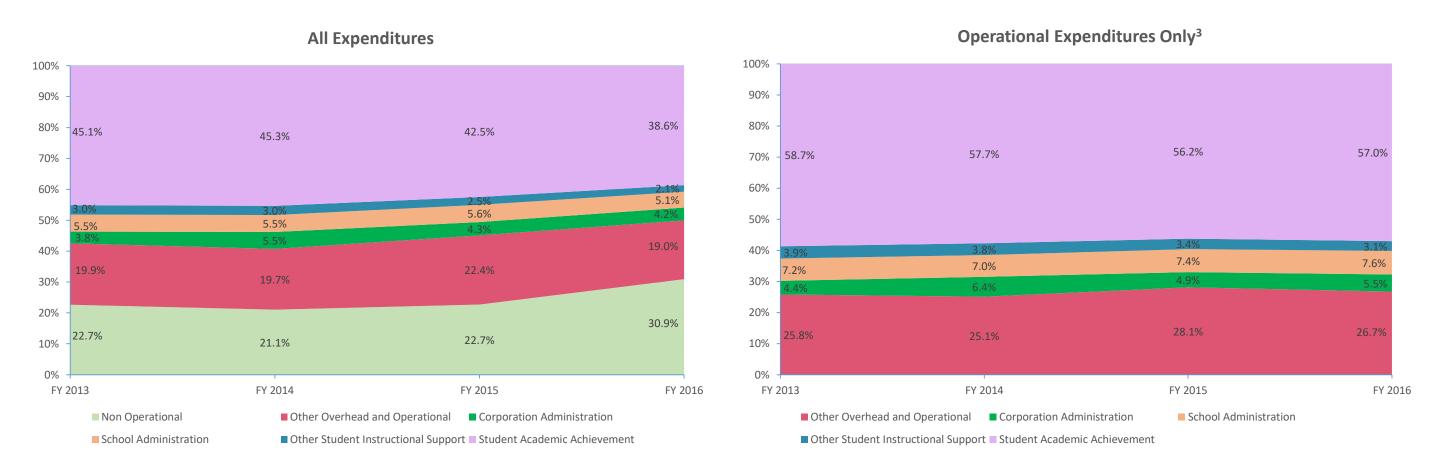

| Instructional Expenditures    |                      |            |                      |            |             |            |             |            |             |            |             |            |
|-------------------------------|----------------------|------------|----------------------|------------|-------------|------------|-------------|------------|-------------|------------|-------------|------------|
|                               | FY 2006 <sup>1</sup> |            | FY 2009 <sup>2</sup> |            | FY 2013     |            | FY 2014     |            | FY 2015     |            | FY 2016     |            |
| Expenditure Type              | Amount               | % of Total | Amount               | % of Total | Amount      | % of Total | Amount      | % of Total | Amount      | % of Total | Amount      | % of Total |
| Student Academic Achievement  | \$7,951,846          | 51.4%      | \$6,929,132          | 42.1%      | \$6,711,482 | 45.1%      | \$6,646,541 | 45.3%      | \$5,946,807 | 42.5%      | \$5,696,136 | 38.6%      |
| Student Instructional Support | \$913,651            | 5.9%       | \$991,608            | 6.0%       | \$1,270,430 | 8.5%       | \$1,239,247 | 8.5%       | \$1,137,669 | 8.1%       | \$1,069,279 | 7.3%       |
| Total                         | \$8,865,497          | 57.3%      | \$7,920,740          | 48.2%      | \$7,981,912 | 53.7%      | \$7,885,788 | 53.8%      | \$7,084,476 | 50.6%      | \$6,765,415 | 45.9%      |

| Non Instructional Expenditures |                      |            |                      |            |              |            |              |            |              |            |              |            |
|--------------------------------|----------------------|------------|----------------------|------------|--------------|------------|--------------|------------|--------------|------------|--------------|------------|
|                                | FY 2006 <sup>1</sup> |            | FY 2009 <sup>2</sup> |            | FY 2013      |            | FY 2014      |            | FY 2015      | 5          | FY 2016      | ;          |
| Expenditure Type               | Amount               | % of Total | Amount               | % of Total | Amount       | % of Total | Amount       | % of Total | Amount       | % of Total | Amount       | % of Total |
| Overhead and Operational       | \$3,021,609          | 19.5%      | \$3,344,492          | 20.3%      | \$3,520,724  | 23.7%      | \$3,686,543  | 25.1%      | \$3,738,185  | 26.7%      | \$3,419,071  | 23.2%      |
| Non Operational                | \$3,572,758          | 23.1%      | \$5,174,634          | 31.5%      | \$3,368,557  | 22.7%      | \$3,086,022  | 21.1%      | \$3,179,747  | 22.7%      | \$4,558,288  | 30.9%      |
| Not Categorized                | \$0                  | 0.0%       | \$0                  | 0.0%       | \$0          | 0.0%       | \$0          | 0.0%       | \$0          | 0.0%       | \$0          | 0.0%       |
| Total                          | \$6,594,367          | 42.7%      | \$8,519,126          | 51.8%      | \$6,889,281  | 46.3%      | \$6,772,565  | 46.2%      | \$6,917,931  | 49.4%      | \$7,977,360  | 54.1%      |
|                                |                      |            |                      |            |              |            |              |            |              |            |              |            |
| Grand Total                    | \$15,459,864         |            | \$16,439,866         |            | \$14,871,193 |            | \$14,658,353 |            | \$14,002,407 |            | \$14,742,774 |            |

Note 1: FY 2006 is included per IC 20-42.5-3-5. The Prorated by Fund accounts are included in the appropriate expenditure category.

Note 2: FY 2009 is included because it is the first year that the State Board of Accounts used the Accounting and Financial Regulatory Reporting Manual that is currently in place.

Note 3: Operational expenditures exclude: Non Operational expenditure type, Property object codes, and Adult/Continuing Education accounts.

|         |                                                   |                                                                                                     |                                 |                           |                           |                           |                           | rcent Chang       |                     |
|---------|---------------------------------------------------|-----------------------------------------------------------------------------------------------------|---------------------------------|---------------------------|---------------------------|---------------------------|---------------------------|-------------------|---------------------|
| Account |                                                   |                                                                                                     | FY 2006                         | FY 2009                   | FY 2015                   | FY 2016                   | 2006 to<br>2016           | 2009 to<br>2016   | 2015 to<br>2016     |
| Account |                                                   | Student Academic Achievement                                                                        | F1 2006                         | F1 2009                   | F1 2015                   | F1 2016                   | 2010                      | 2010              | 2010                |
| 11050   | Regular Programs                                  | Full Day Kindergarten                                                                               | \$0                             | \$43,362                  | \$277,352                 | \$273,829                 | NA                        | 531.5%            | -1.3%               |
| 11100   | Regular Programs                                  | Elementary                                                                                          | \$2,149,682                     | \$2,504,513               | \$1,882,498               | \$1,778,077               | -17.3%                    | -29.0%            | -5.5%               |
| 11300   | Regular Programs                                  | High School                                                                                         | \$2,652,285                     | \$2,806,400               | \$2,358,991               | \$2,312,016               | -12.8%                    | -17.6%            | -2.0%               |
| 11355   | Regular Programs                                  | High School - Acad. Honors High Ability Students                                                    | \$0                             | \$52,703                  | \$65,720                  | \$75,708                  | NA                        | 43.7%             | 15.2%               |
| 11410   | Regular Programs                                  | Vocational Education - Agriculture A                                                                | \$0                             | \$0<br>\$0                | \$40,736                  | \$32,203                  | NA                        | NA                | -20.9%              |
| 11450   | Regular Programs                                  | Vocational Education - Consumer and Homemaking                                                      | \$0                             | <b>\$</b> 0               | \$38,358                  | \$28,526                  | NA                        | NA                | -25.6%              |
| 11590   | Regular Programs                                  | Vocational Education - Other Vocational Ed. Programs                                                | \$1,404                         | <b>\$</b> 0               | \$0                       | \$0                       | -100.0%                   | NA                | NA                  |
| 11910   | Regular Programs                                  | Other Regular Programs - Competency Testing                                                         | \$0                             | \$0                       | \$2,584                   | \$242                     | NA                        | NA                | -90.6%              |
| 12110   | Special Programs                                  | Gifted and Talented - Gifted And Talented                                                           | \$5,720                         | \$0                       | \$0                       | \$0                       | -100.0%                   | NA                | NA                  |
| 12150   | Special Programs                                  | Gifted and Talented - High Ability Student Programs                                                 | \$0                             | \$46,809                  | \$29,354                  | \$34,025                  | NA                        | -27.3%            | 15.9%               |
| 12210   | Special Programs                                  | Mental Disabilities - Mild Mental Disabilities                                                      | \$0                             | \$40,009                  | \$457,274                 | \$445,079                 | NA                        | NA                | -2.7%               |
| 12220   | Special Programs                                  | Mental Disabilities - Moderate Mental Disabilities                                                  | \$0<br>\$0                      | \$0<br>\$0                | \$190,735                 | \$189,476                 | NA                        | NA                | -0.7%               |
| 12340   | Special Programs                                  | Physical Impairment - Hearing Impairment                                                            | \$0<br>\$0                      | \$0<br>\$0                | \$89,965                  | \$95,930                  | NA                        | NA                | 6.6%                |
| 12350   | Special Programs                                  | Physical Impairment - Homebound                                                                     | \$422                           | \$1,461                   | \$475                     | \$55,550<br>\$0           | -100.0%                   | -100.0%           | -100.0%             |
| 12520   | Special Programs                                  | Culturally Different - Compensatory                                                                 | \$422<br>\$0                    | \$10,178                  | \$473<br>\$0              | \$0<br>\$0                | -100.0%<br>NA             | -100.0%           | -100.076<br>NA      |
| 12710   | Special Programs                                  | Equal Opportunity At Risk                                                                           | \$6,248                         | \$10,170                  | \$0<br>\$0                | \$0<br>\$0                | -100.0%                   | NA                | NA                  |
| 12810   | Special Programs                                  | Special Education Preschool                                                                         | \$0,2 <del>4</del> 8<br>\$0     | \$33,974                  | \$76,492                  | \$59,866                  | NA                        | 76.2%             | -21.7%              |
| 12900   | Special Programs                                  | Other Special Programs                                                                              | \$66                            | \$6,260                   | \$70,452<br>\$0           | \$35,800<br>\$0           | -100.0%                   | -100.0%           | -21.770<br>NA       |
| 14100   | Summer School Programs                            | Elementary                                                                                          | \$0<br>\$0                      | \$0,200<br>\$0            | \$5,077                   | \$1,780                   | -100.0%<br>NA             | -100.0%<br>NA     | -64.9%              |
| 14300   | Summer School Programs                            | High School                                                                                         | \$33,063                        | \$13,107                  | \$3,077<br>\$0            | \$1,780<br>\$0            | -100.0%                   | -100.0%           | -04.9%<br>NA        |
| 16100   | Remediation                                       | Remediation Testing                                                                                 | \$54,065                        | \$63,966                  | \$111                     | \$0<br>\$0                | -100.0%                   | -100.0%           | -100.0%             |
| 17300   | Payments to Other Governmental Units Within State | Area Vocat. School (Part. Share)                                                                    | \$238,937                       | \$289,955                 | \$226,007                 | \$201,962                 | -100.0%                   | -30.3%            | -100.6%             |
| 17400   | Payments to Other Governmental Units Within State | Joint Services and Supply - Special Ed.                                                             | \$668,013                       | \$666,395                 | \$220,007                 | \$201,902<br>\$0          | -100.0%                   | -100.0%           | -10.0%<br>NA        |
| 22110   | Instruction                                       | Imp. of Instruction - Service Area Direction                                                        | \$008,013                       | \$239                     | \$0<br>\$0                | \$0<br>\$0                | -100.0%<br>NA             | -100.0%           | NA<br>NA            |
| 22110   | Instruction                                       | Imp. of Instruction - Service Area Direction  Imp. of Instruction - Instruction and Curriculum Dev. | \$19,938                        | \$239<br>\$10,483         | \$4,940                   | \$4,862                   | -75.6%                    | -53.6%            | -1.6%               |
| 22120   | Instruction                                       | Imp. of Instruction - Instruction and Curriculum Dev.                                               | \$19,938<br>\$5,794             | \$10,483                  | \$4,940<br>\$26,982       | \$4,662<br>\$17,499       | 202.0%                    | 518.0%            | -1.6%<br>-35.1%     |
| 22220   | Instruction                                       | Library/Media Services - School Library                                                             | \$3,794<br>\$93,168             | \$2,651<br>\$114,978      | \$20,982                  | \$17,499                  | 202.0%                    | -16.7%            | -55.1%<br>-6.1%     |
| 22230   | Instruction                                       | Library/Media Services - School Library  Library/Media Services - Audiovisual                       | \$10,967                        | \$114,978<br>\$0          | \$101,987                 | \$93,742<br>\$3,158       | -71.2%                    | -10.7%<br>NA      | -33.5%              |
| 22310   | Instruction                                       | Instruc. Related Tech Tech. Service Supervision and Admin.                                          | \$68,059                        | \$2,100                   | \$4,731<br>\$0            | \$3,138<br>\$0            | -100.0%                   | -100.0%           | -33.5%<br>NA        |
| 22310   | Instruction                                       | Instruc. Related Tech Network Support                                                               |                                 | \$2,100<br>\$0            | \$0<br>\$0                | \$0<br>\$0                | -100.0%                   | -100.0%<br>NA     | NA<br>NA            |
|         |                                                   | Instruc. Related Tech Hardware Maintenance and Support                                              | \$150,130                       | ·                         |                           | ·                         |                           | -52.5%            |                     |
| 22370   | Instruction                                       | • •                                                                                                 | \$0<br>\$0                      | \$34,821                  | \$145                     | \$16,539                  | NA                        | -32.3%<br>-100.0% | 11280.0%            |
| 22900   | Instruction Central Services                      | Other Support Service - Instruct. Staff  Touthooks for Bont /Bosola - Direction of Bontol Sorvice   | \$0<br>\$0                      | \$10,735                  | \$0<br>\$0                | \$0<br>\$0.033            | NA                        |                   | NA                  |
| 25510   |                                                   | Textbooks for Rent/Resale - Direction of Rental Service                                             | \$0<br>\$117.015                | \$0<br>\$200,200          | \$0<br>\$65 040           | \$9,932                   | NA<br>92.2%               | NA<br>OO F0/      | NA<br>70.10/        |
| 25520   | Central Services                                  | Textbks. for Rent/Resale - Textbks., Workbooks, & Repairs                                           | \$117,915                       | \$208,298                 | \$65,940                  | \$19,687                  | -83.3%                    | -90.5%            | -70.1%              |
| 25540   | Central Services                                  | Textbks. for Rent/Resale - Other Textbook Rental Service                                            | \$468                           | \$501                     | \$251                     | \$0                       | -100.0%                   | -100.0%           | -100.0%             |
| 25570   | Central Services                                  | Textbks. for Rent/Resale - Materials and Supplies                                                   | \$0                             | \$5,064                   | \$84                      | \$0<br>\$0                | NA<br>100.0%              | -100.0%           | -100.0%             |
| 26497   | Category not Specified  Student Academic A        | Teachers Retir. Fund - 07 Acct. Code                                                                | \$255,074<br><b>\$6,531,416</b> | \$0<br><b>\$6,929,132</b> | \$0<br><b>\$5,946,807</b> | \$0<br><b>\$5,696,136</b> | -100.0%<br>- <b>12.8%</b> | NA<br>-17.8%      | NA<br><b>-4.2</b> % |
|         | Student Academic A                                | Chievement Total                                                                                    | 30,331,410                      | 30,323,132                | <del>33,340,807</del>     | Ş3,030,130                | -12.0/0                   | -17.8/6           | -4.2/0              |
|         |                                                   | Student Instructional Support                                                                       |                                 |                           |                           |                           |                           |                   |                     |
| 21110   | Students                                          | Attend. & Social Work Serv Service Area Direction                                                   | \$60,646                        | \$0                       | \$0                       | \$0                       | -100.0%                   | NA                | NA                  |
| 21220   | Students                                          | Guidance Services - Counseling Services                                                             | \$150,223                       | \$215,031                 | \$206,397                 | \$190,248                 | 26.6%                     | -11.5%            | -7.8%               |
| 21290   | Students                                          | Guidance Services - Other Guidance Services                                                         | \$0                             | \$671                     | \$0                       | \$0                       | NA                        | -100.0%           | NA                  |
| 21320   | Students                                          | Health Services - Medical Services                                                                  | \$1,125                         | \$0                       | \$0                       | <b>\$</b> 0               | -100.0%                   | NA                | NA                  |
| 21340   | Students                                          | Health Services - Nurse Services                                                                    | \$54,912                        | \$81,236                  | \$79,900                  | \$78,083                  | 42.2%                     | -3.9%             | -2.3%               |
| 21390   | Students                                          | Health Services - Other Health Services                                                             | \$0                             | \$700                     | \$0                       | \$0                       | NA                        | -100.0%           | NA                  |
| 21420   | Students                                          | Psychological Services - Psychological Testing                                                      | \$0                             | \$0                       | \$12,900                  | \$11,100                  | NA                        | NA                | -14.0%              |
| 21620   | Students                                          | Occ. Therapy Related Services - Occ. Therapy Services                                               | \$0<br>\$0                      | \$0<br>\$0                | \$27,315                  | \$21,479                  | NA                        | NA                | -21.4%              |
| 21720   | Students                                          | Physical Therapy Services - Physical Therapy Services                                               | \$0<br>\$0                      | \$0<br>\$0                | \$11,148                  | \$10,140                  | NA<br>NA                  | NA                | -9.0%               |
| 21720   | Students                                          | Special Ed. Administration - Service Area Direction                                                 | \$0<br>\$0                      | \$0<br>\$0                | \$11,148                  | \$2,378                   | NA<br>NA                  | NA                | -87.0%              |
| 24100   | School Administration                             | Office of The Principal                                                                             | \$446,769                       | \$693,970                 | \$781,667                 | \$2,376<br>\$755,850      | 69.2%                     | 8.9%              | -3.3%               |
| 27100   |                                                   | ·                                                                                                   |                                 |                           | ·                         | ·                         |                           |                   | -6.0%               |
|         | Student Instruction                               | ai Support Total                                                                                    | \$713,675                       | \$991,608                 | \$1,137,669               | \$1,069,279               | 49.8%                     | 7.8%              | -6.0                |