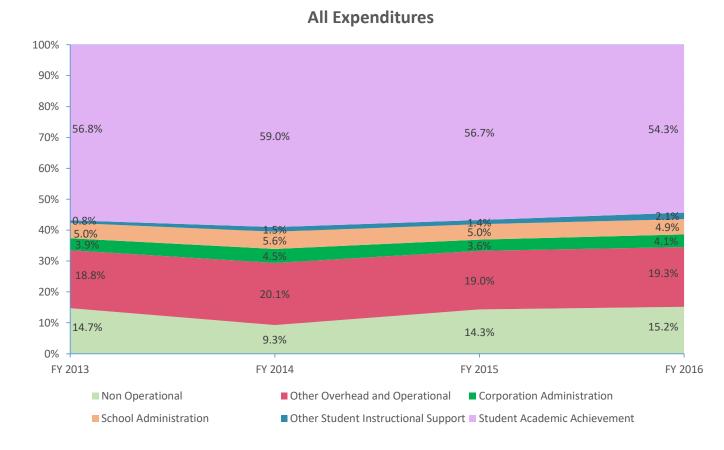

|                               |                      |            |                      |            | Instructional Expe | nditures   |             |            |             |            |             |            |
|-------------------------------|----------------------|------------|----------------------|------------|--------------------|------------|-------------|------------|-------------|------------|-------------|------------|
|                               | FY 2006 <sup>1</sup> |            | FY 2009 <sup>2</sup> |            | FY 2013            |            | FY 2014     |            | FY 2015     |            | FY 2016     |            |
| Expenditure Type              | Amount               | % of Total | Amount               | % of Total | Amount             | % of Total | Amount      | % of Total | Amount      | % of Total | Amount      | % of Total |
| Student Academic Achievement  | \$8,806,815          | 57.8%      | \$8,417,570          | 57.6%      | \$8,224,628        | 56.8%      | \$7,656,003 | 59.0%      | \$7,751,637 | 56.7%      | \$7,121,837 | 54.3%      |
| Student Instructional Support | \$744,430            | 4.9%       | \$890,027            | 6.1%       | \$842,963          | 5.8%       | \$917,288   | 7.1%       | \$868,381   | 6.4%       | \$924,396   | 7.1%       |
| Total                         | \$9,551,245          | 62.6%      | \$9,307,596          | 63.7%      | \$9,067,591        | 62.6%      | \$8,573,291 | 66.1%      | \$8,620,018 | 63.1%      | \$8,046,234 | 61.4%      |

| Non Instructional Expenditures |                      |            |              |                              |              |            |              |            |              |            |              |            |  |
|--------------------------------|----------------------|------------|--------------|------------------------------|--------------|------------|--------------|------------|--------------|------------|--------------|------------|--|
|                                | FY 2006 <sup>1</sup> |            |              | FY 2009 <sup>2</sup> FY 2013 |              |            | FY 2014      |            | FY 2015      |            | FY 2016      |            |  |
| Expenditure Type               | Amount               | % of Total | Amount       | % of Total                   | Amount       | % of Total | Amount       | % of Total | Amount       | % of Total | Amount       | % of Total |  |
| Overhead and Operational       | \$3,074,063          | 20.2%      | \$3,442,981  | 23.6%                        | \$3,277,463  | 22.6%      | \$3,196,194  | 24.6%      | \$3,086,916  | 22.6%      | \$3,072,837  | 23.4%      |  |
| Non Operational                | \$2,622,491          | 17.2%      | \$1,863,486  | 12.8%                        | \$2,133,006  | 14.7%      | \$1,202,800  | 9.3%       | \$1,958,614  | 14.3%      | \$1,989,043  | 15.2%      |  |
| Not Categorized                | \$0                  | 0.0%       | \$0          | 0.0%                         | \$0          | 0.0%       | \$0          | 0.0%       | \$0          | 0.0%       | \$0          | 0.0%       |  |
| Total                          | \$5,696,553          | 37.4%      | \$5,306,467  | 36.3%                        | \$5,410,468  | 37.4%      | \$4,398,994  | 33.9%      | \$5,045,530  | 36.9%      | \$5,061,879  | 38.6%      |  |
|                                |                      |            |              |                              |              |            |              |            |              |            |              |            |  |
| Grand Total                    | \$15,247,799         |            | \$14,614,063 |                              | \$14,478,059 |            | \$12,972,284 |            | \$13,665,548 |            | \$13,108,113 |            |  |