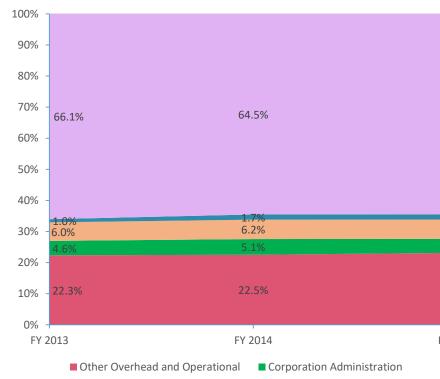

**Operational Expenditures Only<sup>3</sup>** 

■ Other Student Instructional Support ■ Student Academic Achievement

Note 1: FY 2006 is included per IC 20-42.5-3-5. The Prorated by Fund accounts are included in the appropriate expenditure category. Note 2: FY 2009 is included because it is the first year that the State Board of Accounts used the Accounting and Financial Regulatory Reporting Manual that is currently in place.

Note 3: Operational expenditures exclude: Non Operational expenditure type, Property object codes, and Adult/Continuing Education accounts.

| 64.5%        | 63.3%               |
|--------------|---------------------|
| 1.7%<br>6.2% | <b>2.6%</b><br>6.0% |
| 4.5%         | 5.0%                |
| 23.1%        | 23.1%               |
| Y 2015       | FY 20               |

School Administration

016

|                |                                                   | Scott County School District 1 (7230)                                                                           |                     |                        |                        |                       | Ре                        | rcent Change  |                 |
|----------------|---------------------------------------------------|-----------------------------------------------------------------------------------------------------------------|---------------------|------------------------|------------------------|-----------------------|---------------------------|---------------|-----------------|
|                |                                                   |                                                                                                                 |                     |                        |                        | -                     | 2006 to                   | 2009 to       | 2015 to         |
| Account        |                                                   |                                                                                                                 | FY 2006             | FY 2009                | FY 2015                | FY 2016               | 2016                      | 2016          | 2016            |
|                |                                                   | Student Academic Achievement                                                                                    |                     |                        |                        |                       |                           |               |                 |
| 11050          | Regular Programs                                  | Full Day Kindergarten                                                                                           | \$0                 | \$119,657              | \$482,557              | \$455,847             | NA                        | 281.0%        | -5.5%           |
| 11100          | Regular Programs                                  | Elementary                                                                                                      | \$2,099,698         | \$2,816,084            | \$2,006,047            | \$1,946,363           | -7.3%                     | -30.9%        | -3.0%           |
| 11200          | Regular Programs                                  | Middle/Junior High                                                                                              | \$1,045,387         | \$1,242,342            | \$1,144,877            | \$1,100,471           | 5.3%                      | -11.4%        | -3.9%           |
| 11300          | Regular Programs                                  | High School                                                                                                     | \$1,328,257         | \$1,710,196            | \$1,346,417            | \$1,364,389           | 2.7%                      | -20.2%        | 1.3%            |
| 11350          | Regular Programs                                  | High School - Academic Honors Diploma                                                                           | \$23,328            | \$0<br>\$0             | \$0<br>\$29, 291       | \$0<br>\$40.681       | -100.0%                   | NA            | NA<br>C 200     |
| 11355          | Regular Programs                                  | High School - Acad. Honors High Ability Students                                                                | \$0<br>\$26,000     | \$0<br>\$0             | \$38,281               | \$40,681              | NA<br>-100.0%             | NA<br>NA      | 6.3%<br>NA      |
| 11910<br>12110 | Regular Programs<br>Special Programs              | Other Regular Programs - Competency Testing<br>Gifted and Talented - Gifted And Talented                        | \$36,009<br>\$8,276 | ېن<br>\$3,465          | \$0<br>\$27,488        | \$0<br>\$2,557        | -100.0%<br>-69.1%         | -26.2%        | -90.7%          |
| 12210          | Special Programs                                  | Mental Disabilities - Mild Mental Disabilities                                                                  | \$158,772           | \$256,144              | \$27,488<br>\$179,315  | \$190,118             | -09.1%                    | -25.8%        | -90.77<br>6.0%  |
| 12220          | Special Programs                                  | Mental Disabilities - Moderate Mental Disabilities                                                              | \$298               | \$150                  | \$0                    | \$150,110<br>\$0      | -100.0%                   | -100.0%       | NA              |
| 12320          | Special Programs                                  | Physical Impairment - Multiple Disabilities                                                                     | \$250<br>\$0        | \$0                    | \$0<br>\$0             | \$73                  | NA                        | NA            | NA              |
| 12350          | Special Programs                                  | Physical Impairment - Homebound                                                                                 | \$222               | \$225                  | \$0                    | \$2,901               | 1208.3%                   | 1190.0%       | NA              |
| 12510          | Special Programs                                  | Culturally Different - Communication Disorders                                                                  | \$10,838            | \$3,865                | \$150                  | \$173                 | -98.4%                    | -95.5%        | 15.3%           |
| 12520          | Special Programs                                  | Culturally Different - Compensatory                                                                             | \$106,105           | \$170,123              | \$421,713              | \$281,335             | 165.1%                    | 65.4%         | -33.3%          |
| 12610          | Special Programs                                  | Learning Disability                                                                                             | \$46,012            | \$57,142               | \$7,009                | \$0                   | -100.0%                   | -100.0%       | -100.0%         |
| 12710          | Special Programs                                  | Equal Opportunity At Risk                                                                                       | \$250,860           | \$269,438              | \$224,750              | \$153,733             | -38.7%                    | -42.9%        | -31.6%          |
| 12810          | Special Programs                                  | Special Education Preschool                                                                                     | \$0                 | \$0                    | \$85,215               | \$83,429              | NA                        | NA            | -2.1%           |
| 12900          | Special Programs                                  | Other Special Programs                                                                                          | \$49,395            | \$0                    | \$0                    | \$0                   | -100.0%                   | NA            | NA              |
| 14100          | Summer School Programs                            | Elementary                                                                                                      | \$76,458            | \$99,460               | \$3,660                | \$3,532               | -95.4%                    | -96.4%        | -3.5%           |
| 14300          | Summer School Programs                            | High School                                                                                                     | \$61,818            | \$37,529               | \$34,199               | \$23,437              | -62.1%                    | -37.5%        | -31.5%          |
| 16100          | Remediation                                       | Remediation Testing                                                                                             | \$0                 | \$3 <i>,</i> 008       | \$1,438                | \$2,100               | NA                        | -30.2%        | 46.0%           |
| 16200          | Remediation                                       | Preventive Remediation                                                                                          | \$1,225             | \$13,326               | \$0                    | \$0                   | -100.0%                   | -100.0%       | NA              |
| 17300          | Payments to Other Governmental Units Within State | Area Vocat. School (Part. Share)                                                                                | \$37,098            | \$94,272               | \$101,885              | \$82,158              | 121.5%                    | -12.9%        | -19.4%          |
| 17400          | Payments to Other Governmental Units Within State | Joint Services and Supply - Special Ed.                                                                         | \$43,314            | \$33,000               | \$27,500               | \$35,750              | -17.5%                    | 8.3%          | 30.0%           |
| 17500          | Payments to Other Governmental Units Within State | Special Ed Interlocal Agreements                                                                                | \$410,309           | \$595,499              | \$528,031              | \$498,026             | 21.4%                     | -16.4%        | -5.7%           |
| 17600          | Payments to Other Governmental Units Within State | Joint Services and Supply - Other                                                                               | \$8,785             | \$7,811                | \$5,990                | \$10,371              | 18.1%                     | 32.8%         | 73.1%           |
| 22120          | Instruction                                       | Imp. of Instruction - Instruction and Curriculum Dev.                                                           | \$103,135           | \$41,720               | \$40,806               | \$29,007              | -71.9%                    | -30.5%        | -28.9%          |
| 22130          | Instruction                                       | Imp. of Instruction - Instructional Staff Training                                                              | \$17,896            | \$28,282               | \$2,851                | \$1,538               | -91.4%                    | -94.6%        | -46.1%          |
| 22220          | Instruction                                       | Library/Media Services - School Library                                                                         | \$216,106           | \$239,652              | \$161,899              | \$148,102             | -31.5%                    | -38.2%        | -8.5%           |
| 22230<br>22240 | Instruction Instruction                           | Library/Media Services - Audiovisual<br>Library/Media Services - Educational Television                         | \$486<br>\$11 572   | \$683<br>¢0            | \$0<br>\$559           | \$0<br>\$0            | -100.0%<br>-100.0%        | -100.0%<br>NA | NA<br>100.0%-   |
| 22240          | Instruction                                       | Library/Media Services - Educational Television<br>Library/Media Services - Computer Assisted Instruc. Services | \$11,573<br>\$1,645 | \$0<br>\$20,787        | ۶۵۵۶<br>\$415,211      | ېن<br>\$204,593       | -100.0%<br>12337.3%       | NA<br>884.3%  | -100.0%         |
| 22230          | Instruction                                       | Library/Media Services - Other Educational Media Services                                                       | \$10,506            | \$20,787<br>\$13,310   | \$413,211<br>\$0       | \$204,393<br>\$0      | -100.0%                   | -100.0%       | ~-30.7%<br>NA   |
| 22230          | Instruction                                       | Instruc. Related Tech Tech. Service Supervision and Admin.                                                      | \$10,500            | \$13,510               | \$0<br>\$183,376       | \$0<br>\$211,489      | -100.0 <i>%</i><br>168.7% | 43.3%         | 15.3%           |
| 22360          | Instruction                                       | Instruc. Related Tech Network Support                                                                           | \$53,341            | \$185,625              | \$103,370<br>\$111,489 | \$89,618              | 68.0%                     | -51.7%        | -19.6%          |
| 22370          | Instruction                                       | Instruc. Related Tech Hardware Maintenance and Support                                                          | \$0                 | \$58,599               | \$146,827              | \$131,680             | NA                        | 124.7%        | -10.3%          |
| 25520          | Central Services                                  | Textbks. for Rent/Resale - Textbks., Workbooks, & Repairs                                                       | \$144,210           | \$148,631              | \$22,098               | \$28,366              | -80.3%                    | -80.9%        | 28.4%           |
| 26497          | Category not Specified                            | Teachers Retir. Fund - 07 Acct. Code                                                                            | \$304,876           | \$0                    | \$0                    | \$0                   | -100.0%                   | NA            | NA              |
|                | Student Academic A                                | chievement Total                                                                                                | \$6,744,957         | \$8,417,570            | \$7,751,637            | \$7,121,837           | 5.6%                      | -15.4%        | -8.1%           |
|                |                                                   |                                                                                                                 |                     |                        |                        |                       |                           |               |                 |
| 24420          | Churchen                                          | Student Instructional Support                                                                                   |                     | 674 005                | 40                     | 40                    | 400.00/                   | 100.00/       |                 |
| 21120          | Students                                          | Attend. & Social Work Serv Attendance Services                                                                  | \$63,541            | \$71,085               | \$0<br>¢22 548         | \$0<br>¢100.040       | -100.0%                   | -100.0%       | NA              |
| 21220          | Students                                          | Guidance Services - Counseling Services                                                                         | \$31,734            | \$29,819               | \$32,548               | \$109,049             | 243.6%                    | 265.7%        | 235.0%          |
| 21290          | Students                                          | Guidance Services - Other Guidance Services                                                                     | \$1,732<br>\$24,121 | \$0<br>\$75 287        | \$0<br>\$86 636        | \$0<br>\$01 \$72 \$01 | -100.0%                   | NA<br>4 1%    | NA<br>16 7%     |
| 21340          | Students<br>Students                              | Health Services - Nurse Services                                                                                | \$34,121            | \$75,287<br>دم         | \$86,636<br>\$66,086   | \$72,201<br>\$04,652  | 111.6%                    | -4.1%<br>NA   | -16.7%<br>43.2% |
| 21520<br>24100 | School Administration                             | Speech Path. & Audio. Serv Speech Pathology Services<br>Office of The Principal                                 | \$0<br>\$494,407    | \$0<br>\$713,836       | \$66,086<br>\$683,111  | \$94,653<br>\$648,494 | NA<br>31.2%               | -9.2%         | 43.2%<br>-5.1%  |
| 24100          | Student Instruction                               |                                                                                                                 | \$625,535           | \$713,830<br>\$890,027 | \$868,381              | \$924,396             | <b>47.8%</b>              | <b>3.9%</b>   | <b>6.5%</b>     |
|                |                                                   |                                                                                                                 |                     |                        |                        |                       |                           |               |                 |
|                |                                                   | Overhead and Operational                                                                                        |                     | A                      | 4                      | 4                     |                           |               | _               |
| 23110          | General Administration                            | Board of Education - Service Area Direction                                                                     | \$10,000            | \$10,383               | \$10,765               | \$10,765              | 7.7%                      | 3.7%          | 0.0%            |
| 23150          | General Administration                            | Board of Education - Legal Services                                                                             | \$300<br>\$2,000    | \$1,485<br>\$6.074     | \$0<br>\$6 454         | \$0<br>\$22 580       | -100.0%                   | -100.0%       | NA<br>250.0%    |
| 23160          | General Administration                            | Board of Education - Promotion Expenses                                                                         | \$2,999             | \$6,974                | \$6,454                | \$22,589              | 653.2%                    | 223.9%        | 250.0%          |