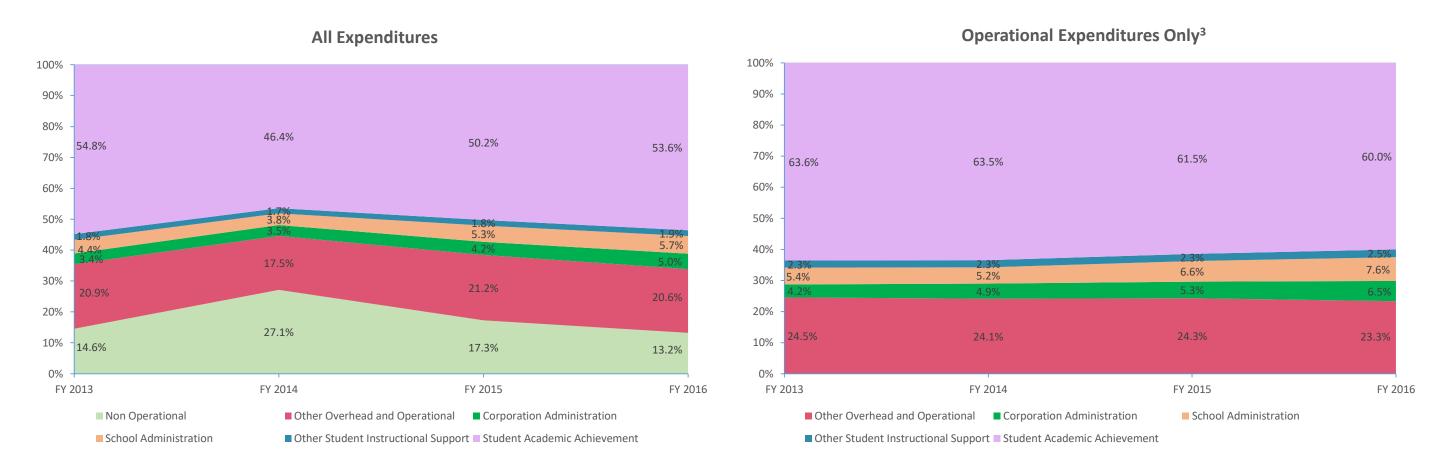

## School Corporation Expenditures by Account Biannual Financial Report Data Rossville Con School District (1180)

| Instructional Expenditures    |                      |            |                      |            |             |            |             |            |             |            |             |            |
|-------------------------------|----------------------|------------|----------------------|------------|-------------|------------|-------------|------------|-------------|------------|-------------|------------|
|                               | FY 2006 <sup>1</sup> |            | FY 2009 <sup>2</sup> |            | FY 2013     |            | FY 2014     |            | FY 2015     |            | FY 2016     |            |
| Expenditure Type              | Amount               | % of Total | Amount               | % of Total | Amount      | % of Total | Amount      | % of Total | Amount      | % of Total | Amount      | % of Total |
| Student Academic Achievement  | \$4,189,377          | 54.0%      | \$4,795,169          | 54.2%      | \$5,083,512 | 54.8%      | \$4,645,785 | 46.4%      | \$4,565,202 | 50.2%      | \$5,305,866 | 53.6%      |
| Student Instructional Support | \$581,651            | 7.5%       | \$537,497            | 6.1%       | \$582,601   | 6.3%       | \$545,872   | 5.5%       | \$644,155   | 7.1%       | \$752,232   | 7.6%       |
| Total                         | \$4,771,028          | 61.5%      | \$5,332,666          | 60.3%      | \$5,666,113 | 61.1%      | \$5,191,657 | 51.9%      | \$5,209,357 | 57.3%      | \$6,058,098 | 61.2%      |

| Non Instructional Expenditures |                      |            |                      |            |             |            |              |            |             |            |             |            |
|--------------------------------|----------------------|------------|----------------------|------------|-------------|------------|--------------|------------|-------------|------------|-------------|------------|
|                                | FY 2006 <sup>1</sup> |            | FY 2009 <sup>2</sup> |            | FY 2013     |            | FY 2014      |            | FY 2015     |            | FY 2016     |            |
| Expenditure Type               | Amount               | % of Total | Amount               | % of Total | Amount      | % of Total | Amount       | % of Total | Amount      | % of Total | Amount      | % of Total |
| Overhead and Operational       | \$1,760,044          | 22.7%      | \$2,343,350          | 26.5%      | \$2,258,539 | 24.4%      | \$2,100,820  | 21.0%      | \$2,308,831 | 25.4%      | \$2,538,414 | 25.6%      |
| Non Operational                | \$1,227,265          | 15.8%      | \$1,169,617          | 13.2%      | \$1,349,918 | 14.6%      | \$2,715,592  | 27.1%      | \$1,569,902 | 17.3%      | \$1,309,483 | 13.2%      |
| Not Categorized                | \$0                  | 0.0%       | \$0                  | 0.0%       | \$0         | 0.0%       | \$0          | 0.0%       | \$0         | 0.0%       | \$0         | 0.0%       |
| Total                          | \$2,987,308          | 38.5%      | \$3,512,968          | 39.7%      | \$3,608,457 | 38.9%      | \$4,816,411  | 48.1%      | \$3,878,733 | 42.7%      | \$3,847,897 | 38.8%      |
|                                |                      |            |                      |            |             |            |              |            |             |            |             |            |
| Grand Total                    | \$7,758,336          |            | \$8,845,633          |            | \$9,274,570 |            | \$10,008,068 |            | \$9,088,090 |            | \$9,905,995 |            |

Note 1: FY 2006 is included per IC 20-42.5-3-5. The Prorated by Fund accounts are included in the appropriate expenditure category.

Note 2: FY 2009 is included because it is the first year that the State Board of Accounts used the Accounting and Financial Regulatory Reporting Manual that is currently in place.

Note 3: Operational expenditures exclude: Non Operational expenditure type, Property object codes, and Adult/Continuing Education accounts.