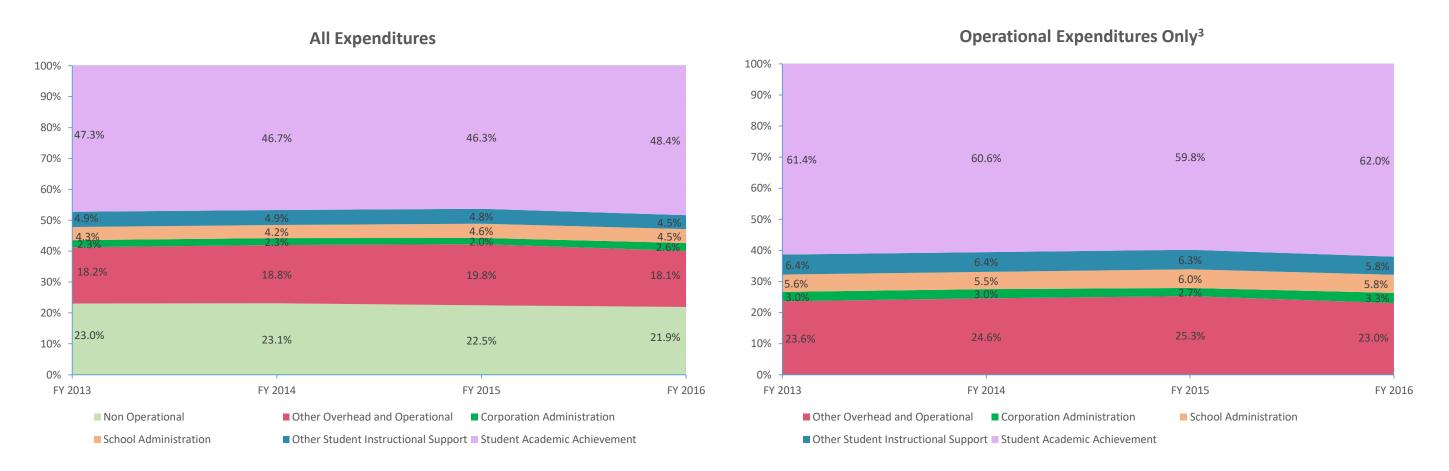

| Instructional Expenditures    |                      |            |                      |            |              |            |              |            |              |            |              |            |
|-------------------------------|----------------------|------------|----------------------|------------|--------------|------------|--------------|------------|--------------|------------|--------------|------------|
|                               | FY 2006 <sup>1</sup> |            | FY 2009 <sup>2</sup> |            | FY 2013      |            | FY 2014      |            | FY 2015      |            | FY 2016      |            |
| Expenditure Type              | Amount               | % of Total | Amount               | % of Total | Amount       | % of Total | Amount       | % of Total | Amount       | % of Total | Amount       | % of Total |
| Student Academic Achievement  | \$13,634,008         | 53.3%      | \$14,970,367         | 51.6%      | \$13,911,693 | 47.3%      | \$13,408,504 | 46.7%      | \$13,936,272 | 46.3%      | \$14,679,665 | 48.4%      |
| Student Instructional Support | \$2,357,219          | 9.2%       | \$2,895,189          | 10.0%      | \$2,706,235  | 9.2%       | \$2,610,445  | 9.1%       | \$2,840,394  | 9.4%       | \$2,739,848  | 9.0%       |
| Total                         | \$15,991,227         | 62.5%      | \$17,865,556         | 61.6%      | \$16,617,928 | 56.4%      | \$16,018,949 | 55.8%      | \$16,776,666 | 55.7%      | \$17,419,513 | 57.4%      |

| Non Instructional Expenditures |                      |            |                                                |       |              |            |              |            |              |            |              |       |  |
|--------------------------------|----------------------|------------|------------------------------------------------|-------|--------------|------------|--------------|------------|--------------|------------|--------------|-------|--|
|                                | FY 2006 <sup>1</sup> |            | FY 2009 <sup>2</sup>                           |       | FY 2013      |            | FY 2014      |            | FY 2015      |            | FY 2016      |       |  |
| Expenditure Type               | Amount               | % of Total | % of Total Amount % of Total Amount % of Total |       | Amount       | % of Total | Amount       | % of Total | Amount       | % of Total |              |       |  |
| Overhead and Operational       | \$5,019,516          | 19.6%      | \$6,042,707                                    | 20.8% | \$6,035,693  | 20.5%      | \$6,060,952  | 21.1%      | \$6,568,604  | 21.8%      | \$6,282,297  | 20.7% |  |
| Non Operational                | \$4,559,408          | 17.8%      | \$5,087,603                                    | 17.5% | \$6,784,850  | 23.0%      | \$6,638,095  | 23.1%      | \$6,760,595  | 22.5%      | \$6,657,409  | 21.9% |  |
| Not Categorized                | \$0                  | 0.0%       | \$0                                            | 0.0%  | \$0          | 0.0%       | \$0          | 0.0%       | \$0          | 0.0%       | \$0          | 0.0%  |  |
| Total                          | \$9,578,924          | 37.5%      | \$11,130,310                                   | 38.4% | \$12,820,543 | 43.6%      | \$12,699,048 | 44.2%      | \$13,329,199 | 44.3%      | \$12,939,706 | 42.6% |  |
|                                |                      |            |                                                |       |              |            |              |            |              |            |              |       |  |
| Grand Total                    | \$25,570,151         |            | \$28,995,866                                   |       | \$29,438,471 |            | \$28,717,997 |            | \$30,105,865 |            | \$30,359,220 |       |  |

Note 1: FY 2006 is included per IC 20-42.5-3-5. The Prorated by Fund accounts are included in the appropriate expenditure category.

Note 2: FY 2009 is included because it is the first year that the State Board of Accounts used the Accounting and Financial Regulatory Reporting Manual that is currently in place.

Note 3: Operational expenditures exclude: Non Operational expenditure type, Property object codes, and Adult/Continuing Education accounts.

|                    |                                                   |                                                                                    |                       |                        |                        |                        | Per               | cent Change       | _                |
|--------------------|---------------------------------------------------|------------------------------------------------------------------------------------|-----------------------|------------------------|------------------------|------------------------|-------------------|-------------------|------------------|
|                    |                                                   |                                                                                    |                       |                        |                        | _                      | 2006 to           | 2009 to           | 2015 to          |
| Account            |                                                   |                                                                                    | FY 2006               | FY 2009                | FY 2015                | FY 2016                | 2016              | 2016              | 2016             |
| 11005              |                                                   | Student Academic Achievement                                                       | 4.0                   |                        |                        | 4000                   |                   |                   |                  |
| 11025              | Regular Programs                                  | Non Special Education Preschool                                                    | \$0                   | \$0                    | \$0                    | \$393                  | NA<br>151 00/     | NA<br>15 001      | NA               |
| 11050              | Regular Programs                                  | Full Day Kindergarten                                                              | \$97,444              | \$375,397              | \$541,774              | \$547,573              | 461.9%            | 45.9%             | 1.1%             |
| 11100              | Regular Programs                                  | Elementary                                                                         | \$3,348,890           | \$4,510,150            | \$4,423,021            | \$4,279,828            | 27.8%             | -5.1%             | -3.2%            |
| 11200              | Regular Programs                                  | Middle/Junior High                                                                 | \$1,527,095           | \$2,272,466            | \$1,910,493            | \$1,893,857            | 24.0%             | -16.7%            | -0.9%            |
| 11300              | Regular Programs                                  | High School                                                                        | \$2,073,600           | \$3,041,339            | \$2,775,162            | \$2,845,860            | 37.2%             | -6.4%             | 2.5%             |
| 11350              | Regular Programs                                  | High School - Academic Honors Diploma                                              | \$0                   | \$68,127               | \$29,791               | \$39,176               | NA                | -42.5%            | 31.5%            |
| 11590              | Regular Programs                                  | Vocational Education - Other Vocational Ed. Programs                               | \$0                   | \$0                    | \$0                    | \$5,292                | NA                | NA                | NA               |
| 11630              | Regular Programs                                  | Alternative Education Programs - High School                                       | \$0                   | \$137,274              | \$78,867               | \$80,107               | NA                | -41.6%            | 1.6%             |
| 12110              | Special Programs                                  | Gifted and Talented - Gifted And Talented                                          | \$42,012              | \$42,280               | \$25,888               | \$30,224               | -28.1%            | -28.5%            | 16.8%            |
| 12210              | Special Programs                                  | Mental Disabilities - Mild Mental Disabilities                                     | \$604,283             | \$890,866              | \$729,664              | \$217,317              | -64.0%            | -75.6%            | -70.2%           |
| 12220              | Special Programs                                  | Mental Disabilities - Moderate Mental Disabilities                                 | \$1,285               | \$36,091               | \$24,099               | \$42,854               | 3234.4%           | 18.7%             | 77.8%            |
| 12230              | Special Programs                                  | Mental Disabilities - Severe Mental Disabilities                                   | , \$0                 | \$0                    | , \$0                  | \$376,190              | NA                | NA                | NA               |
| 12310              | Special Programs                                  | Physical Impairment - Orthopedic Impairment                                        | \$199,946             | \$294,770              | \$88,403               | \$103,438              | -48.3%            | -64.9%            | 17.0%            |
| 12330              | Special Programs                                  | Physical Impairment - Visual Impairment                                            | \$19,325              | \$16,985               | \$0                    | \$0                    | -100.0%           | -100.0%           | NA               |
| 12340              | Special Programs                                  | Physical Impairment - Hearing Impairment                                           | \$39,549              | \$118,305              | \$58,065               | \$53,755               | 35.9%             | -54.6%            | -7.4%            |
| 12350              | Special Programs                                  | Physical Impairment - Homebound                                                    | \$1,719               | \$1,658                | \$1,075                | \$0                    | -100.0%           | -100.0%           | -100.0%          |
| 12410              | Special Programs                                  | Emotional Disabilities - Full Time                                                 | \$186,977             | \$165,392              | \$475,437              | \$517,263              | 176.6%            | 212.8%            | 8.8%             |
| 12510              | Special Programs                                  | Culturally Different - Communication Disorders                                     | \$303,439             | \$469,138              | \$501,096              | \$530,630              | 74.9%             | 13.1%             | 5.9%             |
| 12610              | Special Programs                                  | Learning Disability                                                                | \$509,023             | \$761,217              | \$781,031              | \$1,120,151            | 120.1%            | 47.2%             | 43.4%            |
| 12710              | Special Programs                                  | Equal Opportunity At Risk                                                          | \$5,649               | \$10,411               | \$44,095               | \$43,607               | 672.0%            | 318.9%            | -1.1%            |
| 12810              | Special Programs                                  | Special Education Preschool                                                        | \$132,627             | \$192,670              | \$210,411              | \$157,508              | 18.8%             | -18.2%            | -25.1%           |
| 12900              | Special Programs                                  | Other Special Programs                                                             | \$95,838              | \$95,297               | \$213,179              | \$185,806              | 93.9%             | 95.0%             | -12.8%           |
| 13100              | Adult/Continuing Education Programs               | Instruction                                                                        | \$6,981               | \$8,188                | \$0                    | \$0                    | -100.0%           | -100.0%           | NA               |
| 14100              | Summer School Programs                            | Elementary                                                                         | \$0                   | \$7,661                | \$4,337                | \$0                    | NA                | -100.0%           | -100.0%          |
| 14200              | Summer School Programs                            | Middle/Junior High School                                                          | \$0                   | \$787                  | \$3,159                | \$0                    | NA                | -100.0%           | -100.0%          |
| 14300              | Summer School Programs                            | High School                                                                        | \$2,014               | \$16,601               | \$12,922               | \$7,345                | 264.7%            | -55.8%            | -43.2%           |
| 16100              | Remediation                                       | Remediation Testing                                                                | \$91,627              | \$102,508              | \$52,900               | \$52,164               | -43.1%            | -49.1%            | -1.4%            |
| 16200              | Remediation                                       | Preventive Remediation                                                             | \$0                   | \$0                    | \$0                    | \$18                   | NA                | NA                | NA               |
| 17300              | Payments to Other Governmental Units Within State | Area Vocat. School (Part. Share)                                                   | \$95,922              | \$119,198              | \$183,157              | \$273,379              | 185.0%            | 129.3%            | 49.3%            |
| 17400              | Payments to Other Governmental Units Within State | Joint Services and Supply - Special Ed.                                            | \$319,297             | \$342,796              | \$402,282              | \$668,277              | 109.3%            | 94.9%             | 66.1%            |
| 17900              | Payments to Other Governmental Units Within State | Other                                                                              | \$0                   | \$0                    | \$812                  | \$0                    | NA                | NA                | -100.0%          |
| 22110              | Instruction                                       | Imp. of Instruction - Service Area Direction                                       | \$55,408              | \$40,489               | \$4,418                | \$71,576               | 29.2%             | 76.8%             | 1520.0%          |
| 22120              | Instruction                                       | Imp. of Instruction - Instruction and Curriculum Dev.                              | \$24,756              | \$67,565               | \$57,183               | \$58,244               | 135.3%            | -13.8%            | 1.9%             |
| 22130              | Instruction                                       | Imp. of Instruction - Instructional Staff Training                                 | \$25,168              | \$138                  | \$0                    | \$0                    | -100.0%           | -100.0%           | NA               |
| 22190              | Instruction                                       | Imp. of Instruction - Other Imp. of Instruct. Services                             | \$500                 | \$500                  | \$0                    | \$3,535                | 607.0%            | 607.0%            | NA               |
| 22220              | Instruction                                       | Library/Media Services - School Library                                            | \$280,210             | \$409,497              | \$199,951              | \$217,985              | -22.2%            | -46.8%            | 9.0%             |
| 22230              | Instruction                                       | Library/Media Services - Audiovisual                                               | \$1,492               | \$1,523                | \$270                  | \$281                  | -81.1%            | -81.5%            | 4.3%             |
| 22290              | Instruction                                       | Library/Media Services - Other Educational Media Services                          | \$36,815              | \$43,156               | \$5,006                | \$0                    | -100.0%           | -100.0%           | -100.0%          |
| 22310              | Instruction                                       | Instruc. Related Tech Tech. Service Supervision and Admin.                         | \$0                   | \$0                    | \$0                    | \$33,365               | NA                | NA                | NA               |
| 22320              | Instruction                                       | Instruc. Related Tech Student Learning Centers                                     | \$0                   | \$0                    | \$0                    | \$57,685               | NA                | NA                | NA               |
| 22400              | Instruction                                       | Academic Student Assessment                                                        | \$0                   | \$0                    | \$0                    | \$18,292               | NA                | NA                | NA               |
| 25510              | Central Services                                  | Textbooks for Rent/Resale - Direction of Rental Service                            | \$439                 | \$7,066                | \$8,485                | \$24                   | -94.5%            | -99.7%            | -99.7%           |
| 25540              | Central Services                                  | Textbks. for Rent/Resale - Other Textbook Rental Service                           | \$728                 | \$3,750                | \$2,729                | \$3,318                | 355.7%            | -11.5%            | 21.6%            |
| 25560              | Central Services                                  | Textbks. for Rent/Resale - Public Information Services                             | \$267,132             | \$263,773              | \$87,106               | \$143,350              | -46.3%            | -45.7%            | 64.6%            |
| 25590              | Central Services                                  | Textbks. for Rent/Resale - Other Textbk. Resale Services                           | \$39,204              | \$35,339               | \$0                    | \$0                    | -100.0%           | -100.0%           | NA               |
| 26497              | Category not Specified                            | Teachers Retir. Fund - 07 Acct. Code                                               | \$599,882             | \$0                    | \$0                    | \$0                    | -100.0%           | NA                | NA               |
|                    | Student Academic A                                | Achievement Total                                                                  | \$11,036,275          | \$14,970,367           | \$13,936,272           | \$14,679,665           | 33.0%             | -1.9%             | 5.3%             |
|                    |                                                   | Student Instructional Support                                                      |                       |                        |                        |                        |                   |                   |                  |
| 21120              | Students                                          | Attend. & Social Work Serv Attendance Services                                     | \$63,409              | \$129,218              | \$192,248              | \$162,410              | 156.1%            | 25.7%             | -15.5%           |
| 21130              | Students                                          | Attend. & Social Work Serv Social Work Services                                    | \$99,058              | \$123,218              | \$86,496               | \$84,104               | -15.1%            | -40.0%            | -2.8%            |
| 21130              | Students                                          | Guidance Services - Service Area Direction                                         | \$99,038<br>\$125,018 | \$140,267<br>\$130,994 | \$86,496<br>\$31,500   | \$84,104<br>\$0        | -13.1%<br>-100.0% | -40.0%<br>-100.0% | -2.8%<br>-100.0% |
| 21210              | Students                                          | Guidance Services - Service Area Direction Guidance Services - Counseling Services | \$301,902             | \$130,994<br>\$413,179 | \$31,500<br>\$453,639  | \$0<br>\$472,683       | -100.0%<br>56.6%  | -100.0%<br>14.4%  | -100.0%<br>4.2%  |
| 21220              | Students                                          | Health Services - Nurse Services                                                   | \$301,902<br>\$88,698 | \$413,179<br>\$180,631 | \$453,639<br>\$107,269 | \$472,683<br>\$122,541 | 38.2%             | -32.2%            | 4.2%<br>14.2%    |
| ∠13 <del>4</del> 0 | Students                                          | Health Services - Ivurse Services                                                  | ۵۶ <u>۵</u> ,۵۵۶      | \$100,031              | γ107,20 <del>9</del>   | Ÿ1ZZ,J4I               | 30.270            | -32.270           | 14.270           |