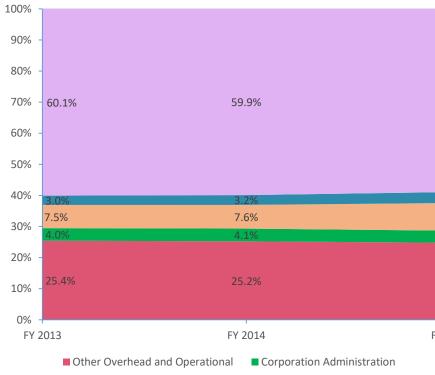

**Operational Expenditures Only<sup>3</sup>** 

■ Other Student Instructional Support ■ Student Academic Achievement

Note 1: FY 2006 is included per IC 20-42.5-3-5. The Prorated by Fund accounts are included in the appropriate expenditure category. Note 2: FY 2009 is included because it is the first year that the State Board of Accounts used the Accounting and Financial Regulatory Reporting Manual that is currently in place. Note 3: Operational expenditures exclude: Non Operational expenditure type, Property object codes, and Adult/Continuing Education accounts.

| 58.9%   | 59.7% |
|---------|-------|
| 3.5%    | 3.6%  |
| 8.9%    | 8.3%  |
| 3.9%    | 4.3%  |
| 24.8%   | 24.0% |
| FY 2015 | FY 20 |

School Administration

016

|                |                                                                                                        | Rensselaer Central School Corp (3815)                                       |                      |                      |                      |                      | Ре                | rcent Change     | е                |
|----------------|--------------------------------------------------------------------------------------------------------|-----------------------------------------------------------------------------|----------------------|----------------------|----------------------|----------------------|-------------------|------------------|------------------|
|                |                                                                                                        |                                                                             |                      |                      |                      | -                    | 2006 to           | 2009 to          | 2015 t           |
| Account        |                                                                                                        |                                                                             | FY 2006              | FY 2009              | FY 2015              | FY 2016              | 2016              | 2016             | 201              |
|                |                                                                                                        | Student Academic Achievement                                                |                      |                      | -                    |                      |                   |                  |                  |
| 11025          | Regular Programs                                                                                       | Non Special Education Preschool                                             | \$0                  | \$0                  | \$59,667             | \$87,357             | NA                | NA               | 46.49            |
| 11050          | Regular Programs                                                                                       | Full Day Kindergarten                                                       | \$14,663             | \$55,382             | \$304,637            | \$323,615            | 2107.1%           | 484.3%           | 6.29             |
| 11100          | Regular Programs                                                                                       | Elementary                                                                  | \$1,993,569          | \$2,826,760          | \$2,074,914          | \$2,127,188          | 6.7%              | -24.7%           | 2.59             |
| 11200          | Regular Programs                                                                                       | Middle/Junior High                                                          | \$1,076,498          | \$1,413,979          | \$1,297,774          | \$1,185,463          | 10.1%             | -16.2%           | -8.79            |
| 11300          | Regular Programs                                                                                       | High School                                                                 | \$1,148,014          | \$1,474,442          | \$1,546,710          | \$1,582,132          | 37.8%             | 7.3%             | 2.39             |
| 11350          | Regular Programs                                                                                       | High School - Academic Honors Diploma                                       | \$0                  | \$0                  | \$0                  | \$58,400             | NA                | NA               | N                |
| 11355          | Regular Programs                                                                                       | High School - Acad. Honors High Ability Students                            | \$27,000             | \$16,200             | \$47,000             | \$0                  | -100.0%           | -100.0%          | -100.09          |
| 11410          | Regular Programs                                                                                       | Vocational Education - Agriculture A                                        | \$78,720             | \$144,508            | \$84,565             | \$113,691            | 44.4%             | -21.3%           | 34.49            |
| 11440          | Regular Programs                                                                                       | Vocational Education - Health Occupations                                   | \$0                  | \$46,879             | \$41,198             | \$43,743             | NA                | -6.7%            | 6.29             |
| 11450          | Regular Programs                                                                                       | Vocational Education - Consumer and Homemaking                              | \$0                  | \$50,415             | \$58,726             | \$61,137             | NA<br>02.0%       | 21.3%            | 4.19             |
| 11490          | Regular Programs                                                                                       | Vocational Education - Industrial Education B                               | \$67,157             | \$105,364            | \$124,428            | \$129,585            | 93.0%             | 23.0%            | 4.19             |
| 11590          | Regular Programs                                                                                       | Vocational Education - Other Vocational Ed. Programs                        | \$214,891            | \$188,390            | \$205,208            | \$218,299            | 1.6%              | 15.9%            | 6.49             |
| 11620          | Regular Programs                                                                                       | Alternative Education Programs - Middle/Junior High School                  | \$1,994              | \$12,259             | \$12,088             | \$9,357              | 369.2%            | -23.7%           | -22.69           |
| 12210          | Special Programs                                                                                       | Mental Disabilities - Mild Mental Disabilities                              | \$212,148            | \$240,907            | \$144,503            | \$146,026            | -31.2%            | -39.4%           | 1.19             |
| 12220          | Special Programs                                                                                       | Mental Disabilities - Moderate Mental Disabilities                          | \$226,746            | \$336,493            | \$350,918            | \$287,027            | 26.6%             | -14.7%           | -18.29           |
| 12350          | Special Programs                                                                                       | Physical Impairment - Homebound                                             | \$35,475             | \$21,310             | \$1,122              | \$1,076              | -97.0%            | -94.9%           | -4.19            |
| 12410          | Special Programs                                                                                       | Emotional Disabilities - Full Time                                          | \$206,715            | \$269,529            | \$258,146            | \$254,904            | 23.3%             | -5.4%            | -1.39            |
| 12510          | Special Programs                                                                                       | Culturally Different - Communication Disorders                              | \$0                  | \$4,828              | \$13,904             | \$13,785             | NA<br>05.0%       | 185.5%           | -0.99            |
| 12610          | Special Programs                                                                                       | Learning Disability                                                         | \$219,217            | \$293,006            | \$326,345            | \$427,528            | 95.0%             | 45.9%            | 31.09            |
| 12810          | Special Programs                                                                                       | Special Education Preschool                                                 | \$37,225             | \$50,523             | \$132,425            | \$145,062            | 289.7%            | 187.1%           | 9.59             |
| 12900          | Special Programs                                                                                       | Other Special Programs                                                      | \$0                  | \$0                  | \$20,124             | \$17,612             | NA                | NA               | -12.59           |
| 13100          | Adult/Continuing Education Programs                                                                    | Instruction                                                                 | \$685                | \$660                | \$543                | \$433                | -36.8%            | -34.4%           | -20.39           |
| 14100          | Summer School Programs                                                                                 | Elementary                                                                  | \$0                  | \$5,730              | \$6,737              | \$6,241              | NA                | 8.9%             | -7.49            |
| 14200          | Summer School Programs                                                                                 | Middle/Junior High School                                                   | \$7,234              | \$2,615              | \$0                  | \$0<br>¢26.012       | -100.0%           | -100.0%          | N.               |
| 14300          | Summer School Programs                                                                                 | High School                                                                 | \$41,960             | \$65,111             | \$24,839             | \$26,813             | -36.1%            | -58.8%           | 7.99             |
| 16100          | Remediation                                                                                            | Remediation Testing                                                         | \$10,655             | \$6,196<br>¢25,772   | \$13,517             | \$14,064             | 32.0%             | 127.0%           | 4.09             |
| 16200          | Remediation                                                                                            | Preventive Remediation                                                      | \$66,772             | \$25,772             | \$0<br>\$24.004      | \$0<br>\$25.864      | -100.0%           | -100.0%          | N.               |
| 17300<br>17400 | Payments to Other Governmental Units Within State<br>Payments to Other Governmental Units Within State | Area Vocat. School (Part. Share)<br>Joint Services and Supply - Special Ed. | \$50,248             | \$33,118<br>\$90,861 | \$34,094<br>\$36,075 | \$25,864<br>\$54,574 | -48.5%<br>-52.5%  | -21.9%<br>-39.9% | -24.19<br>109.39 |
| 22110          | Instruction                                                                                            | Imp. of Instruction - Service Area Direction                                | \$114,832<br>\$3,040 | \$90,881<br>\$38,149 | \$26,075<br>\$21,207 | \$54,574<br>\$36,326 | -52.5%<br>1094.9% | -39.9%<br>-4.8%  | 71.39            |
| 22110          | Instruction                                                                                            | Imp. of Instruction - Instruction and Curriculum Dev.                       | \$16,801             | \$38,149<br>\$0      |                      | \$30,320<br>\$0      | -100.0%           | -4.8%<br>NA      | 71.37<br>N       |
| 22120          | Instruction                                                                                            | Library/Media Services - School Library                                     | \$150,801            | \$0<br>\$157,891     | \$0<br>\$117,123     | ېن<br>\$126,189      | -100.0%           | -20.1%           | 7.79             |
| 22220          | Instruction                                                                                            | Library/Media Services - Audiovisual                                        | \$130,803<br>\$2,012 | \$137,891<br>\$545   | \$117,125<br>\$0     | \$120,189<br>\$0     | -10.3%            | -100.0%          | N. 17            |
| 22230          | Instruction                                                                                            | Instruc. Related Tech Tech. Service Supervision and Admin.                  | \$2,012              | ډېرد<br>\$0          | \$0<br>\$18,881      | \$38,618             | -100.0%<br>NA     | -100.0%<br>NA    | 104.59           |
| 22310          | Instruction                                                                                            | Instruc. Related Tech Network Support                                       | \$98,595             | ېن<br>\$177,682      | \$284,856            | \$333,065            | 237.8%            | 87.4%            | 16.99            |
| 22900          | Instruction                                                                                            | Other Support Service - Instruct. Staff                                     | \$0                  | \$21,011             | \$284,830<br>\$0     | \$333,003<br>\$0     | 237.8%<br>NA      | -100.0%          | 10.97<br>N       |
| 25520          | Central Services                                                                                       | Textbks. for Rent/Resale - Textbks., Workbooks, & Repairs                   | \$207,619            | \$232,952            | \$66,344             | \$0<br>\$17,507      | -91.6%            | -100.0%          | -73.69           |
| 25525          | Central Services                                                                                       | Textbks. for Rent/Resale - Computers in Lieu of Textbooks                   | \$207,019<br>\$0     | \$232,552<br>\$0     | \$85,957             | \$102,717            | -51.0%<br>NA      | -52.5%<br>NA     | 19.59            |
| 25540          | Central Services                                                                                       | Textbks. for Rent/Resale - Other Textbook Rental Service                    | \$0<br>\$0           | \$0<br>\$0           | \$21,485             | \$16,271             | NA                | NA               | -24.39           |
| 26497          | Category not Specified                                                                                 | Teachers Retir. Fund - 07 Acct. Code                                        | \$376,804            | \$0<br>\$0           | \$0                  | \$10,271<br>\$0      | -100.0%           | NA               | 24.97<br>N       |
| 20437          | Student Academic A                                                                                     |                                                                             | \$6,708,091          | \$8,409,467          | \$7,826,060          | \$8,031,668          | <b>100.0</b> %    | -4.5%            | 2.69             |
|                |                                                                                                        |                                                                             | <i>+0,700,001</i>    | +0,100,107           | ÷.,020,000           | +0,001,000           | 2017/0            | -10/0            | 2.0              |
|                |                                                                                                        | Student Instructional Support                                               |                      |                      |                      |                      |                   |                  |                  |
| 21190          | Students                                                                                               | Attend. & Social Work Serv Other                                            | \$0                  | \$0                  | \$8                  | \$412                | NA                | NA               | 5220.59          |
| 21220          | Students                                                                                               | Guidance Services - Counseling Services                                     | \$229,115            | \$291,352            | \$290,770            | \$319,258            | 39.3%             | 9.6%             | 9.89             |
| 21230          | Students                                                                                               | Guidance Services - Appraisal Services                                      | \$11,653             | \$4,476              | \$734                | \$0                  | -100.0%           | -100.0%          | -100.09          |
| 21250          | Students                                                                                               | Guidance Services - Records Maintenance                                     | \$0                  | \$0                  | \$50                 | \$535                | NA                | NA               | 969.69           |
| 21310          | Students                                                                                               | Health Services - Service Area Direction                                    | \$48,174             | \$60,985             | \$68,758             | \$63,177             | 31.1%             | 3.6%             | -8.19            |
| 21390          | Students                                                                                               | Health Services - Other Health Services                                     | \$0                  | \$0                  | \$0                  | \$3,000              | NA                | NA               | N                |
| 21520          | Students                                                                                               | Speech Path. & Audio. Serv Speech Pathology Services                        | \$90,552             | \$142,382            | \$99,340             | \$95,070             | 5.0%              | -33.2%           | -4.39            |
| 21530          | Students                                                                                               | Speech Path. & Audio. Serv Audiology Services                               | \$54,625             | \$0                  | \$0                  | \$0                  | -100.0%           | NA               | N                |
| 21590          | Students                                                                                               | Speech Path. & Audio. Serv Other                                            | \$632                | \$0                  | \$1,862              | \$1,232              | 94.9%             | NA               | -33.89           |
| 24100          | School Administration                                                                                  | Office of The Principal                                                     | \$713,404            | \$910,557            | \$1,167,474          | \$1,098,206          | 53.9%             | 20.6%            | -5.99            |
|                | Student Instruction                                                                                    |                                                                             | \$1,148,156          | \$1,409,752          | \$1,628,996          | \$1,580,891          | 37.7%             | 12.1%            | -3.09            |