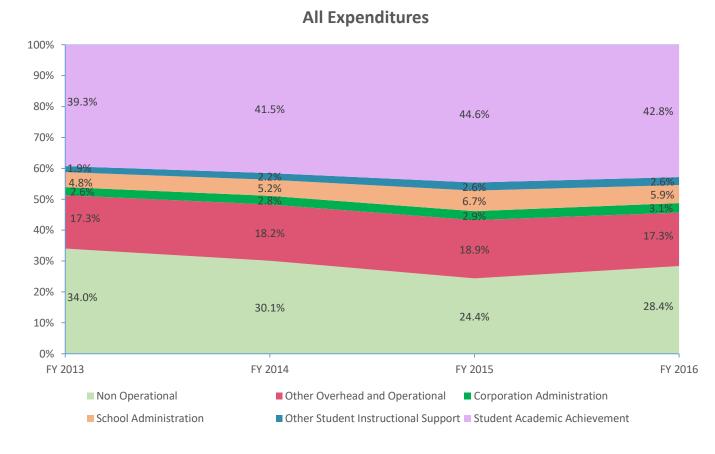

|                               |             |            |             |            | Instructional Expe | nditures   |             |            |             |            |             |            |
|-------------------------------|-------------|------------|-------------|------------|--------------------|------------|-------------|------------|-------------|------------|-------------|------------|
|                               | FY 2006     | 1          | FY 2009     | 2          | FY 2013            |            | FY 2014     | L          | FY 2015     |            | FY 2016     | 5          |
| Expenditure Type              | Amount      | % of Total | Amount      | % of Total | Amount             | % of Total | Amount      | % of Total | Amount      | % of Total | Amount      | % of Total |
| Student Academic Achievement  | \$7,874,347 | 53.1%      | \$8,409,467 | 50.9%      | \$7,735,971        | 39.3%      | \$7,798,821 | 41.5%      | \$7,826,060 | 44.6%      | \$8,031,668 | 42.8%      |
| Student Instructional Support | \$1,383,414 | 9.3%       | \$1,409,752 | 8.5%       | \$1,335,844        | 6.8%       | \$1,382,695 | 7.4%       | \$1,628,996 | 9.3%       | \$1,580,891 | 8.4%       |
| Total                         | \$9,257,760 | 62.4%      | \$9,819,219 | 59.5%      | \$9,071,815        | 46.1%      | \$9,181,516 | 48.9%      | \$9,455,056 | 53.9%      | \$9,612,558 | 51.2%      |

|                          |              |            |              | Ν          | Non Instructional Ex | penditures |              |            |              |            |              |            |
|--------------------------|--------------|------------|--------------|------------|----------------------|------------|--------------|------------|--------------|------------|--------------|------------|
|                          | FY 2006      | 1          | FY 2009      | 2          | FY 2013              | 3          | FY 2014      | 1          | FY 2015      | 5          | FY 2016      | 5          |
| Expenditure Type         | Amount       | % of Total | Amount       | % of Total | Amount               | % of Total | Amount       | % of Total | Amount       | % of Total | Amount       | % of Total |
| Overhead and Operational | \$3,605,918  | 24.3%      | \$3,941,269  | 23.9%      | \$3,919,300          | 19.9%      | \$3,945,174  | 21.0%      | \$3,819,599  | 21.8%      | \$3,823,106  | 20.4%      |
| Non Operational          | \$1,978,586  | 13.3%      | \$2,745,024  | 16.6%      | \$6,700,284          | 34.0%      | \$5,648,633  | 30.1%      | \$4,280,331  | 24.4%      | \$5,321,258  | 28.4%      |
| Not Categorized          | \$0          | 0.0%       | \$0          | 0.0%       | \$0                  | 0.0%       | \$0          | 0.0%       | \$0          | 0.0%       | \$0          | 0.0%       |
| Total                    | \$5,584,503  | 37.6%      | \$6,686,293  | 40.5%      | \$10,619,584         | 53.9%      | \$9,593,807  | 51.1%      | \$8,099,929  | 46.1%      | \$9,144,364  | 48.8%      |
|                          |              |            |              |            |                      |            |              |            |              |            |              |            |
| Grand Total              | \$14,842,264 |            | \$16,505,512 |            | \$19,691,399         |            | \$18,775,323 |            | \$17,554,985 |            | \$18,756,922 |            |