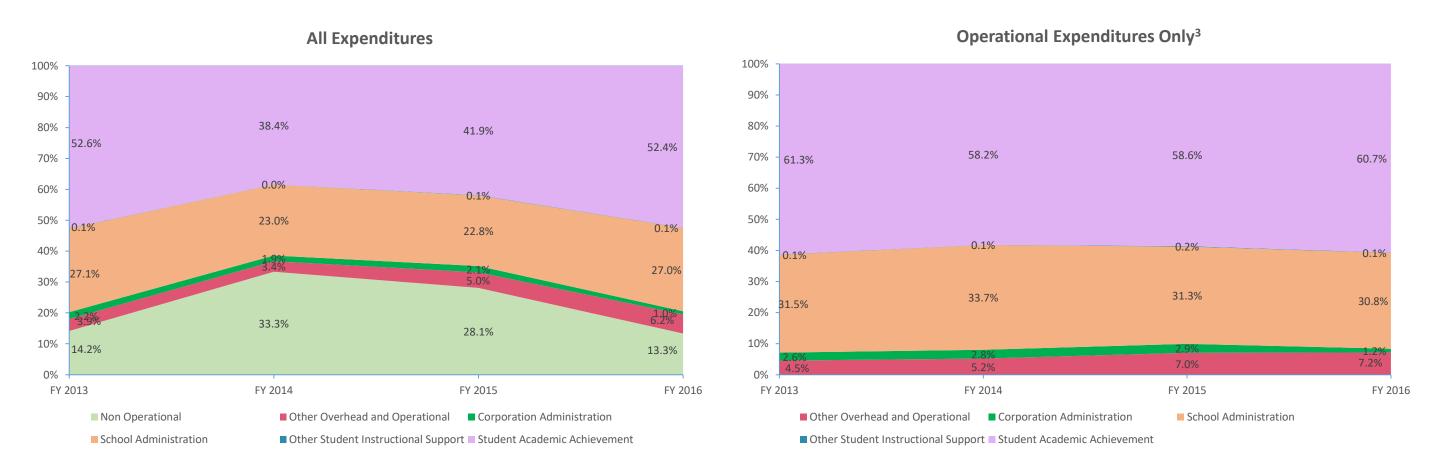

## School Corporation Expenditures by Account Biannual Financial Report Data Renaissance Academy Charter (9690)

| Instructional Expenditures    |                      |            |                      |            |             |            |             |            |             |            |             |            |
|-------------------------------|----------------------|------------|----------------------|------------|-------------|------------|-------------|------------|-------------|------------|-------------|------------|
|                               | FY 2006 <sup>1</sup> |            | FY 2009 <sup>2</sup> |            | FY 2013     |            | FY 2014     |            | FY 2015     |            | FY 2016     |            |
| Expenditure Type              | Amount               | % of Total | Amount               | % of Total | Amount      | % of Total | Amount      | % of Total | Amount      | % of Total | Amount      | % of Total |
| Student Academic Achievement  | \$0 NA               |            | \$532,971            | 62.2%      | \$665,607   | 52.6%      | \$713,364   | 38.4%      | \$815,246   | 41.9%      | \$912,590   | 52.4%      |
| Student Instructional Support | \$0 NA               |            | \$180,546            | 21.1%      | \$343,767   | 27.2%      | \$427,167   | 23.0%      | \$447,196   | 23.0%      | \$471,596   | 27.1%      |
| Total                         | \$0 NA               |            | \$713,517            | 83.3%      | \$1,009,374 | 79.8%      | \$1,140,531 | 61.4%      | \$1,262,442 | 64.8%      | \$1,384,186 | 79.5%      |

| Non Instructional Expenditures |                      |            |                      |            |             |            |             |            |             |            |             |            |
|--------------------------------|----------------------|------------|----------------------|------------|-------------|------------|-------------|------------|-------------|------------|-------------|------------|
|                                | FY 2006 <sup>1</sup> |            | FY 2009 <sup>2</sup> |            | FY 2013     |            | FY 2014     |            | FY 2015     |            | FY 2016     | 5          |
| Expenditure Type               | Amount               | % of Total | Amount               | % of Total | Amount      | % of Total | Amount      | % of Total | Amount      | % of Total | Amount      | % of Total |
| Overhead and Operational       | \$                   | 0 NA       | \$78,290             | 9.1%       | \$77,114    | 6.1%       | \$97,475    | 5.2%       | \$137,974   | 7.1%       | \$125,453   | 7.2%       |
| Non Operational                | \$                   | 0 NA       | \$64,801             | 7.6%       | \$179,132   | 14.2%      | \$618,839   | 33.3%      | \$547,019   | 28.1%      | \$232,211   | 13.3%      |
| Not Categorized                | \$0 NA               |            | \$0                  | 0.0%       | \$0         | 0.0%       | \$0         | 0.0%       | \$0         | 0.0%       | \$0         | 0.0%       |
| Total                          | \$                   | 0 NA       | \$143,092            | 16.7%      | \$256,246   | 20.2%      | \$716,314   | 38.6%      | \$684,993   | 35.2%      | \$357,664   | 20.5%      |
|                                |                      | -          |                      | -          |             |            |             | -          |             | -          |             |            |
| Grand Total                    | \$                   | 0          | \$856,609            |            | \$1,265,619 |            | \$1,856,845 |            | \$1,947,435 |            | \$1,741,850 |            |

Note 1: FY 2006 is included per IC 20-42.5-3-5. The Prorated by Fund accounts are included in the appropriate expenditure category.

Note 2: FY 2009 is included because it is the first year that the State Board of Accounts used the Accounting and Financial Regulatory Reporting Manual that is currently in place.

Note 3: Operational expenditures exclude: Non Operational expenditure type, Property object codes, and Adult/Continuing Education accounts.