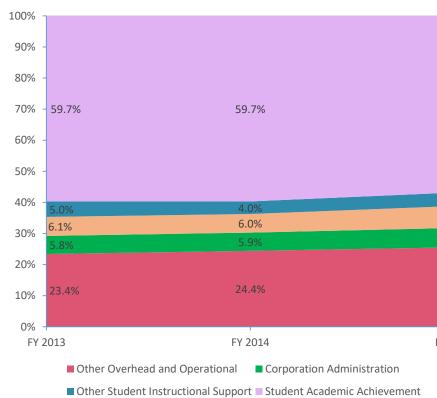

|                               |                      |            |                      |            | Instructional Expe | nditures   |             |            |             |            |             |            |
|-------------------------------|----------------------|------------|----------------------|------------|--------------------|------------|-------------|------------|-------------|------------|-------------|------------|
|                               | FY 2006 <sup>1</sup> |            | FY 2009 <sup>2</sup> |            | FY 2013            |            | FY 2014     |            | FY 2015     |            | FY 2016     |            |
| Expenditure Type              | Amount               | % of Total | Amount               | % of Total | Amount             | % of Total | Amount      | % of Total | Amount      | % of Total | Amount      | % of Total |
| Student Academic Achievement  | \$2,982,674          | 56.6%      | \$3,205,902          | 54.0%      | \$2,761,278        | 44.8%      | \$2,762,432 | 49.7%      | \$2,687,315 | 47.2%      | \$2,612,293 | 49.1%      |
| Student Instructional Support | \$383,120            | 7.3%       | \$455,036            | 7.7%       | \$499,721          | 8.1%       | \$455,585   | 8.2%       | \$481,827   | 8.5%       | \$473,661   | 8.9%       |
| Total                         | \$3,365,794          | 63.9%      | \$3,660,938          | 61.7%      | \$3,260,999        | 52.9%      | \$3,218,017 | 58.0%      | \$3,169,143 | 55.6%      | \$3,085,954 | 58.0%      |

|                          |                      |            |                              | 1          | Non Instructional Ex | penditures |             |            |             |            |             |            |
|--------------------------|----------------------|------------|------------------------------|------------|----------------------|------------|-------------|------------|-------------|------------|-------------|------------|
|                          | FY 2006 <sup>1</sup> |            | FY 2009 <sup>2</sup> FY 2013 |            | 13 FY 2014           |            | 1           | FY 2015    |             | FY 2016    |             |            |
| Expenditure Type         | Amount               | % of Total | Amount                       | % of Total | Amount               | % of Total | Amount      | % of Total | Amount      | % of Total | Amount      | % of Total |
| Overhead and Operational | \$1,340,805          | 25.5%      | \$1,564,823                  | 26.4%      | \$1,353,633          | 22.0%      | \$1,488,953 | 26.8%      | \$1,428,439 | 25.1%      | \$1,403,672 | 26.4%      |
| Non Operational          | \$560,645            | 10.6%      | \$712,347                    | 12.0%      | \$1,544,763          | 25.1%      | \$845,867   | 15.2%      | \$1,100,495 | 19.3%      | \$835,231   | 15.7%      |
| Not Categorized          | \$0                  | 0.0%       | \$0                          | 0.0%       | \$0                  | 0.0%       | \$0         | 0.0%       | \$0         | 0.0%       | \$0         | 0.0%       |
| Total                    | \$1,901,450          | 36.1%      | \$2,277,169                  | 38.3%      | \$2,898,396          | 47.1%      | \$2,334,821 | 42.0%      | \$2,528,933 | 44.4%      | \$2,238,903 | 42.0%      |
|                          |                      |            |                              |            |                      |            |             |            |             |            |             |            |
| Grand Total              | \$5,267,244          |            | \$5,938,107                  |            | \$6,159,395          |            | \$5,552,838 |            | \$5,698,076 |            | \$5,324,857 |            |

**Operational Expenditures Only<sup>3</sup>** 

Note 1: FY 2006 is included per IC 20-42.5-3-5. The Prorated by Fund accounts are included in the appropriate expenditure category. Note 2: FY 2009 is included because it is the first year that the State Board of Accounts used the Accounting and Financial Regulatory Reporting Manual that is currently in place. Note 3: Operational expenditures exclude: Non Operational expenditure type, Property object codes, and Adult/Continuing Education accounts.