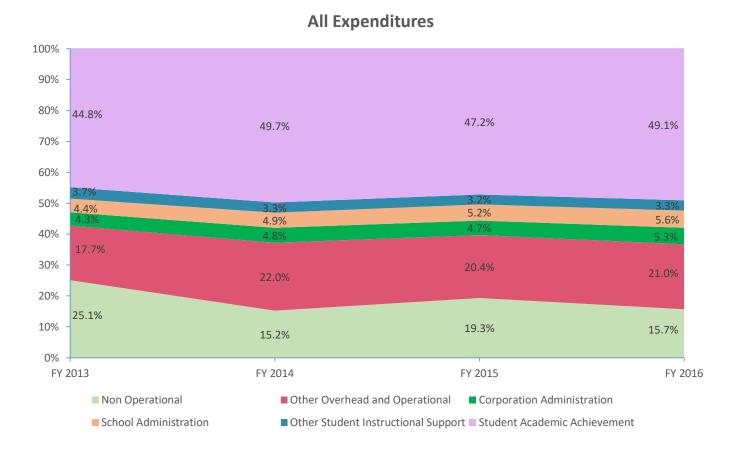

|                               |                      |            |                      |            | Instructional Expe | nditures   |             |            |             |            |             |            |
|-------------------------------|----------------------|------------|----------------------|------------|--------------------|------------|-------------|------------|-------------|------------|-------------|------------|
|                               | FY 2006 <sup>1</sup> |            | FY 2009 <sup>2</sup> |            | FY 2013            |            | FY 2014     |            | FY 2015     |            | FY 2016     |            |
| Expenditure Type              | Amount               | % of Total | Amount               | % of Total | Amount             | % of Total | Amount      | % of Total | Amount      | % of Total | Amount      | % of Total |
| Student Academic Achievement  | \$2,982,674          | 56.6%      | \$3,205,902          | 54.0%      | \$2,761,278        | 44.8%      | \$2,762,432 | 49.7%      | \$2,687,315 | 47.2%      | \$2,612,293 | 49.1%      |
| Student Instructional Support | \$383,120            | 7.3%       | \$455,036            | 7.7%       | \$499,721          | 8.1%       | \$455,585   | 8.2%       | \$481,827   | 8.5%       | \$473,661   | 8.9%       |
| Total                         | \$3,365,794          | 63.9%      | \$3,660,938          | 61.7%      | \$3,260,999        | 52.9%      | \$3,218,017 | 58.0%      | \$3,169,143 | 55.6%      | \$3,085,954 | 58.0%      |

|                          |                      |            |                              | 1          | Non Instructional Ex | penditures |             |            |             |            |             |            |
|--------------------------|----------------------|------------|------------------------------|------------|----------------------|------------|-------------|------------|-------------|------------|-------------|------------|
|                          | FY 2006 <sup>1</sup> |            | FY 2009 <sup>2</sup> FY 2013 |            | 13 FY 2014           |            | 1           | FY 2015    |             | FY 2016    |             |            |
| Expenditure Type         | Amount               | % of Total | Amount                       | % of Total | Amount               | % of Total | Amount      | % of Total | Amount      | % of Total | Amount      | % of Total |
| Overhead and Operational | \$1,340,805          | 25.5%      | \$1,564,823                  | 26.4%      | \$1,353,633          | 22.0%      | \$1,488,953 | 26.8%      | \$1,428,439 | 25.1%      | \$1,403,672 | 26.4%      |
| Non Operational          | \$560,645            | 10.6%      | \$712,347                    | 12.0%      | \$1,544,763          | 25.1%      | \$845,867   | 15.2%      | \$1,100,495 | 19.3%      | \$835,231   | 15.7%      |
| Not Categorized          | \$0                  | 0.0%       | \$0                          | 0.0%       | \$0                  | 0.0%       | \$0         | 0.0%       | \$0         | 0.0%       | \$0         | 0.0%       |
| Total                    | \$1,901,450          | 36.1%      | \$2,277,169                  | 38.3%      | \$2,898,396          | 47.1%      | \$2,334,821 | 42.0%      | \$2,528,933 | 44.4%      | \$2,238,903 | 42.0%      |
|                          |                      |            |                              |            |                      |            |             |            |             |            |             |            |
| Grand Total              | \$5,267,244          |            | \$5,938,107                  |            | \$6,159,395          |            | \$5,552,838 |            | \$5,698,076 |            | \$5,324,857 |            |

**Operational Expenditures Only<sup>3</sup>** 

Note 1: FY 2006 is included per IC 20-42.5-3-5. The Prorated by Fund accounts are included in the appropriate expenditure category. Note 2: FY 2009 is included because it is the first year that the State Board of Accounts used the Accounting and Financial Regulatory Reporting Manual that is currently in place. Note 3: Operational expenditures exclude: Non Operational expenditure type, Property object codes, and Adult/Continuing Education accounts.