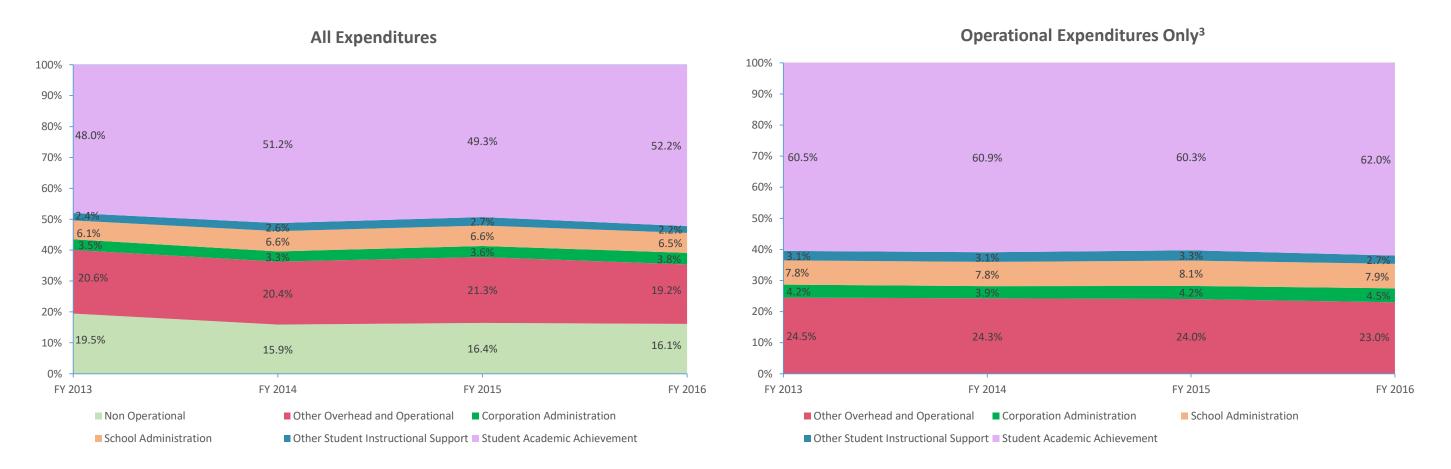

| Instructional Expenditures    |                      |            |                      |            |             |            |             |            |             |            |             |            |
|-------------------------------|----------------------|------------|----------------------|------------|-------------|------------|-------------|------------|-------------|------------|-------------|------------|
|                               | FY 2006 <sup>1</sup> |            | FY 2009 <sup>2</sup> |            | FY 2013     |            | FY 2014     |            | FY 2015     |            | FY 2016     |            |
| Expenditure Type              | Amount               | % of Total | Amount               | % of Total | Amount      | % of Total | Amount      | % of Total | Amount      | % of Total | Amount      | % of Total |
| Student Academic Achievement  | \$7,695,649          | 56.1%      | \$9,001,902          | 51.6%      | \$8,158,944 | 48.0%      | \$8,280,828 | 51.2%      | \$7,963,787 | 49.3%      | \$8,182,484 | 52.2%      |
| Student Instructional Support | \$1,178,278          | 8.6%       | \$1,455,749          | 8.3%       | \$1,447,542 | 8.5%       | \$1,482,064 | 9.2%       | \$1,513,430 | 9.4%       | \$1,354,335 | 8.6%       |
| Total                         | \$8,873,927          | 64.7%      | \$10,457,650         | 60.0%      | \$9,606,485 | 56.5%      | \$9,762,892 | 60.4%      | \$9,477,217 | 58.7%      | \$9,536,819 | 60.9%      |

| Non Instructional Expenditures |                      |            |                      |            |              |            |              |            |              |            |              |            |
|--------------------------------|----------------------|------------|----------------------|------------|--------------|------------|--------------|------------|--------------|------------|--------------|------------|
|                                | FY 2006 <sup>1</sup> |            | FY 2009 <sup>2</sup> |            | FY 2013      |            | FY 2014      |            | FY 2015      |            | FY 2016      |            |
| Expenditure Type               | Amount               | % of Total | Amount               | % of Total | Amount       | % of Total | Amount       | % of Total | Amount       | % of Total | Amount       | % of Total |
| Overhead and Operational       | \$2,838,819          | 20.7%      | \$4,418,480          | 25.3%      | \$4,087,873  | 24.0%      | \$3,827,857  | 23.7%      | \$4,022,556  | 24.9%      | \$3,602,088  | 23.0%      |
| Non Operational                | \$1,995,782          | 14.6%      | \$2,558,382          | 14.7%      | \$3,309,045  | 19.5%      | \$2,568,914  | 15.9%      | \$2,654,782  | 16.4%      | \$2,524,909  | 16.1%      |
| Not Categorized                | \$0                  | 0.0%       | \$0                  | 0.0%       | \$0          | 0.0%       | \$0          | 0.0%       | \$0          | 0.0%       | \$0          | 0.0%       |
| Total                          | \$4,834,601          | 35.3%      | \$6,976,861          | 40.0%      | \$7,396,918  | 43.5%      | \$6,396,771  | 39.6%      | \$6,677,338  | 41.3%      | \$6,126,997  | 39.1%      |
|                                |                      |            |                      |            |              |            |              |            |              |            |              |            |
| Grand Total                    | \$13,708,528         |            | \$17,434,511         |            | \$17,003,403 |            | \$16,159,663 |            | \$16,154,555 |            | \$15,663,816 |            |

Note 1: FY 2006 is included per IC 20-42.5-3-5. The Prorated by Fund accounts are included in the appropriate expenditure category.

Note 2: FY 2009 is included because it is the first year that the State Board of Accounts used the Accounting and Financial Regulatory Reporting Manual that is currently in place.

Note 3: Operational expenditures exclude: Non Operational expenditure type, Property object codes, and Adult/Continuing Education accounts.

|                |                                                   | Randolph Central School Corp (6825)                                                            |                 |                          |                 |                      | Per         | cent Change  |              |
|----------------|---------------------------------------------------|------------------------------------------------------------------------------------------------|-----------------|--------------------------|-----------------|----------------------|-------------|--------------|--------------|
|                |                                                   |                                                                                                |                 |                          |                 | _                    | 2006 to     | 2009 to      | 2015 to      |
| Account        |                                                   |                                                                                                | FY 2006         | FY 2009                  | FY 2015         | FY 2016              | 2016        | 2016         | 2016         |
|                |                                                   | Student Academic Achievement                                                                   |                 |                          |                 |                      |             |              |              |
| 11050          | Regular Programs                                  | Full Day Kindergarten                                                                          | \$100,266       | \$393,611                | \$379,545       | \$374,215            | 273.2%      | -4.9%        | -1.4%        |
| 11100          | Regular Programs                                  | Elementary                                                                                     | \$1,862,924     | \$2,682,996              | \$2,427,166     | \$2,384,861          | 28.0%       | -11.1%       | -1.7%        |
| 11200          | Regular Programs                                  | Middle/Junior High                                                                             | \$1,040,041     | \$1,498,549              | \$1,123,454     | \$1,220,630          | 17.4%       | -18.5%       | 8.6%         |
| 11300          | Regular Programs                                  | High School                                                                                    | \$1,369,405     | \$1,942,055              | \$1,788,722     | \$1,878,924          | 37.2%       | -3.3%        | 5.0%         |
| 11355          | Regular Programs                                  | High School - Acad. Honors High Ability Students                                               | \$0<br>\$57.610 | \$1,030                  | \$0<br>\$47,440 | \$0                  | NA          | -100.0%      | NA<br>70.10/ |
| 11420          | Regular Programs                                  | Vocational Education - Agriculture B                                                           | \$57,619        | \$74,548<br>\$73,310     | \$47,449        | \$84,984             | 47.5%       | 14.0%        | 79.1%        |
| 11450<br>11480 | Regular Programs Regular Programs                 | Vocational Education - Consumer and Homemaking Vocational Education - Industrial Education A   | \$46,344<br>\$0 | \$73,219<br>\$0          | \$94,368<br>\$0 | \$81,415<br>\$12,000 | 75.7%<br>NA | 11.2%<br>NA  | -13.7%<br>NA |
| 12110          | Special Programs                                  | Gifted and Talented - Gifted And Talented                                                      | \$28,121        | \$79,606                 | \$62,474        | \$12,000             | 229.1%      | 16.2%        | 48.1%        |
| 12150          | Special Programs                                  | Gifted and Talented - Gifted And Talented  Gifted and Talented - High Ability Student Programs | \$26,121        | \$7 <i>5</i> ,000<br>\$0 | \$02,474<br>\$0 | \$52,554<br>\$0      | -100.0%     | 10.270<br>NA | 48.170<br>NA |
| 12210          | Special Programs                                  | Mental Disabilities - Mild Mental Disabilities                                                 | \$162,283       | \$275,913                | \$278,447       | \$263,357            | 62.3%       | -4.6%        | -5.4%        |
| 12220          | Special Programs                                  | Mental Disabilities - Moderate Mental Disabilities                                             | \$132,052       | \$273,313                | \$166,589       | \$170,746            | 29.3%       | -15.2%       | 2.5%         |
| 12320          | Special Programs                                  | Physical Impairment - Multiple Disabilities                                                    | \$10,959        | \$13,701                 | \$12,993        | \$13,324             | 21.6%       | -2.8%        | 2.5%         |
| 12330          | Special Programs                                  | Physical Impairment - Visual Impairment                                                        | \$0             | \$0                      | \$11,391        | \$13,199             | NA          | NA           | 15.9%        |
| 12350          | Special Programs                                  | Physical Impairment - Homebound                                                                | \$934           | \$4,953                  | \$0             | \$6,410              | 586.7%      | 29.4%        | NA           |
| 12410          | Special Programs                                  | Emotional Disabilities - Full Time                                                             | \$0             | \$143,362                | \$95,460        | \$80,856             | NA          | -43.6%       | -15.3%       |
| 12420          | Special Programs                                  | Emotional Disabilities - All Others                                                            | \$97,429        | \$0                      | \$0             | \$0                  | -100.0%     | NA           | NA           |
| 12510          | Special Programs                                  | Culturally Different - Communication Disorders                                                 | \$0             | \$243                    | \$0             | \$0                  | NA          | -100.0%      | NA           |
| 12520          | Special Programs                                  | Culturally Different - Compensatory                                                            | \$0             | \$117                    | \$0             | \$0                  | NA          | -100.0%      | NA           |
| 12610          | Special Programs                                  | Learning Disability                                                                            | \$295,210       | \$373,744                | \$416,489       | \$417,393            | 41.4%       | 11.7%        | 0.2%         |
| 12810          | Special Programs                                  | Special Education Preschool                                                                    | \$106,028       | \$147,109                | \$0             | \$0                  | -100.0%     | -100.0%      | NA           |
| 12900          | Special Programs                                  | Other Special Programs                                                                         | \$26,230        | \$29,508                 | \$27,411        | \$4,189              | -84.0%      | -85.8%       | -84.7%       |
| 14100          | Summer School Programs                            | Elementary                                                                                     | \$9,483         | \$9,229                  | \$8,418         | \$7,775              | -18.0%      | -15.8%       | -7.6%        |
| 14200          | Summer School Programs                            | ,<br>Middle/Junior High School                                                                 | \$8,916         | \$8,638                  | ,               | \$0                  | -100.0%     | -100.0%      | NA           |
| 14300          | Summer School Programs                            | High School                                                                                    | \$29,782        | \$25,902                 | \$12,738        | \$23,283             | -21.8%      | -10.1%       | 82.8%        |
| 16100          | Remediation                                       | Remediation Testing                                                                            | \$59,459        | \$81,234                 | \$11,445        | \$11,459             | -80.7%      | -85.9%       | 0.1%         |
| 16200          | Remediation                                       | Preventive Remediation                                                                         | \$935           | \$10,644                 | \$6,975         | \$10,122             | 982.1%      | -4.9%        | 45.1%        |
| 17100          | Payments to Other Governmental Units Within State | Transfer Tuition                                                                               | \$0             | \$63,604                 | \$72,023        | \$61,875             | NA          | -2.7%        | -14.1%       |
| 17400          | Payments to Other Governmental Units Within State | Joint Services and Supply - Special Ed.                                                        | \$144,423       | \$212,569                | \$383,095       | \$415,374            | 187.6%      | 95.4%        | 8.4%         |
| 17900          | Payments to Other Governmental Units Within State | Other                                                                                          | \$39            | \$12                     | \$0             | \$0                  | -100.0%     | -100.0%      | NA           |
| 22110          | Instruction                                       | Imp. of Instruction - Service Area Direction                                                   | \$0             | \$2,328                  | \$0             | \$0                  | NA          | -100.0%      | NA           |
| 22120          | Instruction                                       | Imp. of Instruction - Instruction and Curriculum Dev.                                          | \$28,087        | \$1,420                  | \$0             | \$0                  | -100.0%     | -100.0%      | NA           |
| 22130          | Instruction                                       | Imp. of Instruction - Instructional Staff Training                                             | \$32,593        | \$244,657                | \$91,587        | \$68,269             | 109.5%      | -72.1%       | -25.5%       |
| 22190          | Instruction                                       | Imp. of Instruction - Other Imp. of Instruct. Services                                         | \$4,495         | \$11,948                 | \$3,474         | \$6,065              | 34.9%       | -49.2%       | 74.6%        |
| 22220          | Instruction                                       | Library/Media Services - School Library                                                        | \$166,640       | \$210,090                | \$176,555       | \$151,416            | -9.1%       | -27.9%       | -14.2%       |
| 22230          | Instruction                                       | Library/Media Services - Audiovisual                                                           | \$2,471         | \$2,929                  | \$4,631         | \$2,317              | -6.2%       | -20.9%       | -50.0%       |
| 22250          | Instruction                                       | Library/Media Services - Computer Assisted Instruc. Services                                   | \$0             | \$2,187                  | \$0             | \$0                  | NA          | -100.0%      | NA           |
| 22310          | Instruction                                       | Instruc. Related Tech Tech. Service Supervision and Admin.                                     | \$0             | \$0                      | \$0             | \$35,585             | NA          | NA           | NA           |
| 22360          | Instruction                                       | Instruc. Related Tech Network Support                                                          | \$0             | \$0                      | \$124,695       | \$140,539            | NA          | NA           | 12.7%        |
| 22380          | Instruction                                       | Instruc. Related Tech PD for Instr. Focused Tech. Pers.                                        | \$0             | \$0                      | \$14,146        | \$3,500              | NA          | NA           | -75.3%       |
| 22400          | Instruction                                       | Academic Student Assessment                                                                    | \$0             | \$13,000                 | \$0             | \$15,582             | NA          | 19.9%        | NA           |
| 22900          | Instruction                                       | Other Support Service - Instruct. Staff                                                        | \$0             | \$0                      | \$2,016         | \$0                  | NA          | NA           | -100.0%      |
| 25520          | Central Services                                  | Textbks. for Rent/Resale - Textbks., Workbooks, & Repairs                                      | \$0             | \$165,805                | \$120,033       | \$9,268              | NA          | -94.4%       | -92.3%       |
| 25525          | Central Services                                  | Textbks. for Rent/Resale - Computers in Lieu of Textbooks                                      | \$0             | \$0                      | \$0             | \$121,017            | NA          | NA           | NA           |
| 25540          | Central Services                                  | Textbks. for Rent/Resale - Other Textbook Rental Service                                       | \$140,164       | \$0                      | \$0             | \$0                  | -100.0%     | NA           | NA           |
| 26497          | Category not Specified                            | Teachers Retir. Fund - 07 Acct. Code                                                           | \$319,646       | \$0                      | \$0             | \$0                  | -100.0%     | NA           | NA           |
|                | Student Academic A                                | Achievement Total                                                                              | \$6,309,079     | \$9,001,902              | \$7,963,787     | \$8,182,484          | 29.7%       | -9.1%        | 2.7%         |
|                |                                                   | Student Instructional Support                                                                  |                 |                          |                 |                      |             |              |              |
| 21220          | Students                                          | Guidance Services - Counseling Services                                                        | \$230,275       | \$325,974                | \$224,749       | \$170,008            | -26.2%      | -47.8%       | -24.4%       |
| 21340          | Students                                          | Health Services - Nurse Services                                                               | \$31,218        | \$53,401                 | \$55,316        | \$55,410             | 77.5%       | 3.8%         | 0.2%         |
| 21590          | Students                                          | Speech Path. & Audio. Serv Other                                                               | \$88,305        | \$130,588                | \$162,799       | \$117,175            | 32.7%       | -10.3%       | -28.0%       |
| 21990          | Students                                          | Other Support Services Students - Other Student Services                                       | \$0             | \$3,550                  | \$0             | \$0                  | NA          | -100.0%      | NA           |
| 24100          | School Administration                             | Office of The Principal                                                                        | \$591,108       | \$861,733                | \$980,627       | \$895,703            | 51.5%       | 3.9%         | -8.7%        |
|                |                                                   |                                                                                                |                 |                          |                 |                      |             |              |              |