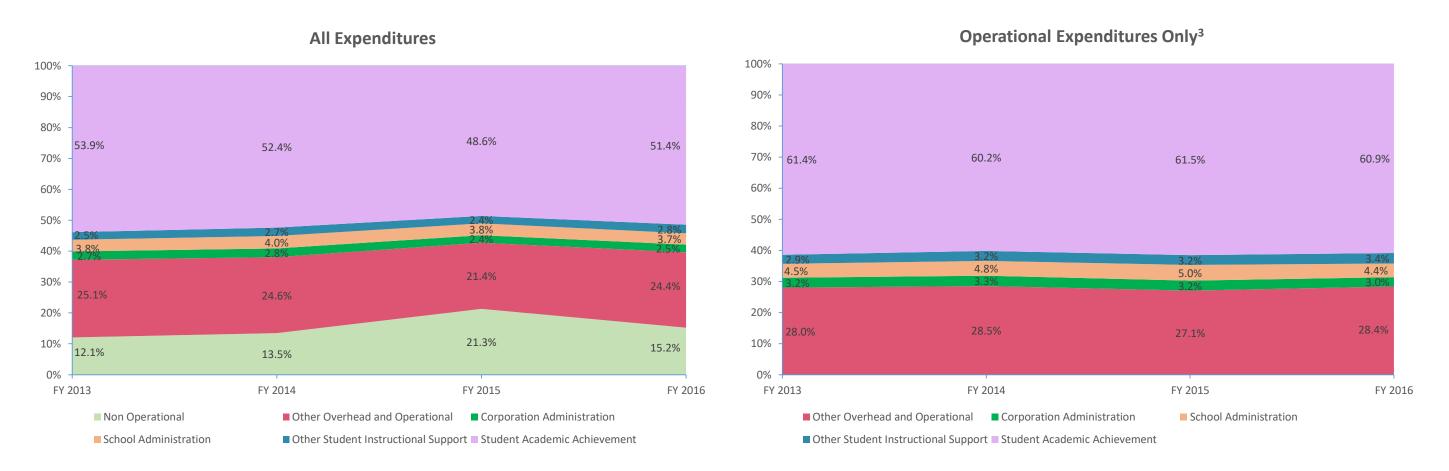

Note 1: FY 2006 is included per IC 20-42.5-3-5. The Prorated by Fund accounts are included in the appropriate expenditure category.

Note 2: FY 2009 is included because it is the first year that the State Board of Accounts used the Accounting and Financial Regulatory Reporting Manual that is currently in place.

Note 3: Operational expenditures exclude: Non Operational expenditure type, Property object codes, and Adult/Continuing Education accounts.

|                |                                                   |                                                                                      |                         |                           |                          | _                             |                    | cent Change          |                       |
|----------------|---------------------------------------------------|--------------------------------------------------------------------------------------|-------------------------|---------------------------|--------------------------|-------------------------------|--------------------|----------------------|-----------------------|
| A              |                                                   |                                                                                      | EV 2006                 | EV 2000                   | EV 204 E                 | EV 2016                       | 2006 to            | 2009 to<br>2016      | 2015 to<br>2016       |
| Account        |                                                   | Student Academic Achievement                                                         | FY 2006                 | FY 2009                   | FY 2015                  | FY 2016                       | 2016               | 2016                 | 201                   |
| 11050          | Regular Programs                                  | Full Day Kindergarten                                                                | \$0                     | \$0                       | \$202,785                | \$228,573                     | NA                 | NA                   | 12.79                 |
| 11100          | Regular Programs                                  | Elementary                                                                           | \$2,011,464             | \$2,654,909               | \$1,970,313              | \$1,910,989                   | -5.0%              | -28.0%               | -3.0%                 |
| 11200          | Regular Programs                                  | Middle/Junior High                                                                   | \$1,452,910             | \$2,034,909               | \$2,010,720              | \$1,528,475                   | 5.2%               | -25.1%               | -24.09                |
| 11300          | Regular Programs                                  | High School                                                                          | \$1,353,355             | \$1,912,428               | \$1,732,365              | \$1,709,527                   | 26.3%              | -10.6%               | -1.39                 |
| 11350          | Regular Programs                                  | High School - Academic Honors Diploma                                                | \$12,065                | \$17,058                  | \$4,415                  | \$6,090                       | -49.5%             | -64.3%               | 38.09                 |
| 11355          | Regular Programs                                  | High School - Acad. Honors High Ability Students                                     | \$2,853                 | \$4,334                   | \$34,038                 | \$33,907                      | 1088.7%            | 682.3%               | -0.49                 |
| 11410          | Regular Programs                                  | Vocational Education - Agriculture A                                                 | \$95,192                | \$136,046                 | \$149,283                | \$152,918                     | 60.6%              | 12.4%                | 2.49                  |
| 11460          | Regular Programs                                  | Vocational Education - Occupational Home Economics                                   | \$58,322                | \$42,276                  | \$30,668                 | \$67,171                      | 15.2%              | 58.9%                | 119.09                |
| 11480          | Regular Programs                                  | Vocational Education - Industrial Education A                                        | \$68,452                | \$77,003                  | \$0                      | \$0                           | -100.0%            | -100.0%              | N                     |
| 11590          | Regular Programs                                  | Vocational Education - Other Vocational Ed. Programs                                 | \$53,640                | \$88,528                  | \$75,046                 | \$79,752                      | 48.7%              | -9.9%                | 6.39                  |
| 12110          | Special Programs                                  | Gifted and Talented - Gifted And Talented                                            | \$9,334                 | \$38,657                  | \$40,003                 | \$22,103                      | 136.8%             | -42.8%               | -44.7%                |
| 12210          | Special Programs                                  | Mental Disabilities - Mild Mental Disabilities                                       | \$182,436               | \$240,604                 | \$533,147                | \$498,820                     | 173.4%             | 107.3%               | -6.4%                 |
| 12350          | Special Programs                                  | Physical Impairment - Homebound                                                      | \$6,660                 | \$3,225                   | \$2,603                  | \$4,461                       | -33.0%             | 38.3%                | 71.49                 |
| 12610          | Special Programs                                  | Learning Disability                                                                  | \$181,763               | \$381,065                 | \$0                      | \$0                           | -100.0%            | -100.0%              | N/                    |
| 12900          | Special Programs                                  | Other Special Programs                                                               | \$0                     | \$5,627                   | \$6,130                  | \$7,681                       | NA                 | 36.5%                | 25.3%                 |
| 14100          | Summer School Programs                            | Elementary                                                                           | \$0                     | \$6,768                   | \$0                      | \$0                           | NA                 | -100.0%              | N/                    |
| 14200          | Summer School Programs                            | Middle/Junior High School                                                            | \$0                     | \$645                     | \$0                      | \$0                           | NA                 | -100.0%              | N/                    |
| 14300          | Summer School Programs                            | High School                                                                          | \$25,195                | \$25,171                  | \$0                      | \$207                         | -99.2%             | -99.2%               | N.A                   |
| 16100          | Remediation                                       | Remediation Testing                                                                  | \$4,540                 | \$53,919                  | \$10,189                 | \$8,679                       | 91.2%              | -83.9%               | -14.8%                |
| 16200          | Remediation                                       | Preventive Remediation                                                               | \$40,047                | \$40,334                  | \$0                      | \$0                           | -100.0%            | -100.0%              | NA                    |
| 17300          | Payments to Other Governmental Units Within State | Area Vocat. School (Part. Share)                                                     | \$273,492               | \$17,258                  | \$351,459                | \$304,884                     | 11.5%              | 1666.6%              | -13.3%                |
| 17400          | Payments to Other Governmental Units Within State | Joint Services and Supply - Special Ed.                                              | \$102,695               | \$623,776                 | \$205,865                | \$338,435                     | 229.6%             | -45.7%               | 64.4%                 |
| 17500          | Payments to Other Governmental Units Within State | Special Ed Interlocal Agreements                                                     | \$0                     | \$36,341                  | \$0                      | \$0                           | NA                 | -100.0%              | NA                    |
| 17600          | Payments to Other Governmental Units Within State | Joint Services and Supply - Other                                                    | \$5,450                 | \$11,329                  | \$0                      | \$0                           | -100.0%            | -100.0%              | NA                    |
| 22110          | Instruction                                       | Imp. of Instruction - Service Area Direction                                         | \$16,067                | \$78,501                  | \$45,909                 | \$101,822                     | 533.7%             | 29.7%                | 121.8%                |
| 22120          | Instruction                                       | Imp. of Instruction - Instruction and Curriculum Dev.                                | \$11,116                | \$129                     | \$0                      | \$0                           | -100.0%            | -100.0%              | NA                    |
| 22130          | Instruction                                       | Imp. of Instruction - Instructional Staff Training                                   | \$404                   | \$19,270                  | \$107,757                | \$62,449                      | 15371.4%           | 224.1%               | -42.0%                |
| 22220          | Instruction                                       | Library/Media Services - School Library                                              | \$108,103               | \$174,877                 | \$94,276                 | \$110,935                     | 2.6%               | -36.6%               | 17.7%                 |
| 22230<br>22240 | Instruction<br>Instruction                        | Library/Media Services - Audiovisual Library/Media Services - Educational Television | \$9,636<br>\$0          | \$6,507<br>\$1,600        | \$5,478<br>\$1,818       | \$5,319<br>\$1,390            | -44.8%<br>NA       | -18.3%<br>-13.1%     | -2.9%<br>-23.6%       |
| 22250          | Instruction                                       | Library/Media Services - Computer Assisted Instruc. Services                         | \$0<br>\$20,875         | \$1,600                   | \$1,010                  | \$1,390<br>\$0                | -100.0%            | -13.1%               | -100.0%               |
| 22310          | Instruction                                       | Instruc. Related Tech Tech. Service Supervision and Admin.                           | \$20,873<br>\$0         | \$70,383<br>\$99,702      | \$330,657                | \$210,600                     | -100.0%<br>NA      | 111.2%               | -36.3%                |
| 22350          | Instruction                                       | Instruc. Related Tech Systems Operations                                             | \$0<br>\$0              | \$99,702<br>\$0           | \$330,037<br>\$4,274     | \$7,569                       | NA<br>NA           | 111.276<br>NA        | 77.1%                 |
| 22360          | Instruction                                       | Instruc. Related Tech Network Support                                                | \$140,618               | \$122,528                 | \$168,078                | \$130,484                     | -7.2%              | 6.5%                 | -22.4%                |
| 22400          | Instruction                                       | Academic Student Assessment                                                          | \$140,018               | \$122,328                 | \$100,078                | \$10,718                      | 7.270<br>NA        | NA                   | 22.47<br>NA           |
| 25560          | Central Services                                  | Textbks. for Rent/Resale - Public Information Services                               | \$217,668               | \$229,049                 | \$82,447                 | \$98,166                      | -54.9%             | -57.1%               | 19.1%                 |
| 25570          | Central Services                                  | Textbks. for Rent/Resale - Materials and Supplies                                    | \$22,917                | \$25,623                  | \$47,870                 | \$57,295                      | 150.0%             | 123.6%               | 19.7%                 |
| 25590          | Central Services                                  | Textbks. for Rent/Resale - Other Textbk. Resale Services                             | \$19,285                | \$13,897                  | \$19,049                 | \$6,711                       | -65.2%             | -51.7%               | -64.8%                |
| 26497          | Category not Specified                            | Teachers Retir. Fund - 07 Acct. Code                                                 | \$427,475               | \$0                       | \$0                      | \$0                           | -100.0%            | NA                   | NA                    |
|                | Student Academic A                                | Achievement Total                                                                    | \$6,934,028             | \$9,299,936               | \$8,376,708              | \$7,706,132                   | 11.1%              | -17.1%               | -8.0%                 |
|                |                                                   |                                                                                      |                         |                           |                          |                               |                    |                      |                       |
|                |                                                   | Student Instructional Support                                                        | ·                       | 1.                        |                          |                               |                    |                      |                       |
| 21110          | Students                                          | Attend. & Social Work Serv Service Area Direction                                    | \$0                     | \$1,168                   | \$0                      | \$0                           | NA<br>2 22/        | -100.0%              | NA<br>2.53            |
| 21220          | Students                                          | Guidance Services - Counseling Services                                              | \$274,714               | \$403,678                 | \$280,695                | \$282,498                     | 2.8%               | -30.0%               | 0.6%                  |
| 21340          | Students                                          | Health Services - Nurse Services                                                     | \$57,135                | \$70,985                  | \$78,672                 | \$78,922                      | 38.1%              | 11.2%                | 0.3%                  |
| 21520          | Students                                          | Speech Path. & Audio. Serv Speech Pathology Services                                 | \$32,493                | \$52,842                  | \$54,424                 | \$57,796                      | 77.9%              | 9.4%                 | 6.2%                  |
| 21990          | Students School Administration                    | Other Support Services Students - Other Student Services                             | \$0                     | \$0<br>\$571,072          | \$150<br>\$558,601       | \$356<br>\$440.734            | NA<br>21.7%        | NA<br>22.89/         | 137.5%                |
| 24100          | School Administration                             | Office of The Principal                                                              | \$362,209               | \$571,072                 | \$558,601                | \$440,724                     | 21.7%              | -22.8%               | -21.1%                |
| 24900          | School Administration Student Instruction         | Other Support Services - School Admin.                                               | \$0<br><b>\$726,552</b> | \$0<br><b>\$1,099,746</b> | \$103,933<br>\$1,076,476 | \$106,527<br><b>\$966,823</b> | NA<br><b>33.1%</b> | NA<br>- <b>12.1%</b> | 2.59<br><b>-10.29</b> |
|                | Student instruction                               | iai support rotai                                                                    | \$720,552               | <b>シエ,033,74</b> 6        | \$1,076,476              | <b>3500,825</b>               | 33.1%              | -12.1%               | -10.2%                |
|                |                                                   | Overhead and Operational                                                             |                         |                           |                          |                               |                    |                      |                       |
| 23110          | General Administration                            | Board of Education - Service Area Direction                                          | \$22,137                | \$33,834                  | \$29,964                 | \$26,647                      | 20.4%              | -21.2%               | -11.1%                |
| -              |                                                   |                                                                                      | ,, <b></b> ,            | ,,                        | , -,                     | ,,                            |                    | ,-                   | ,_,                   |