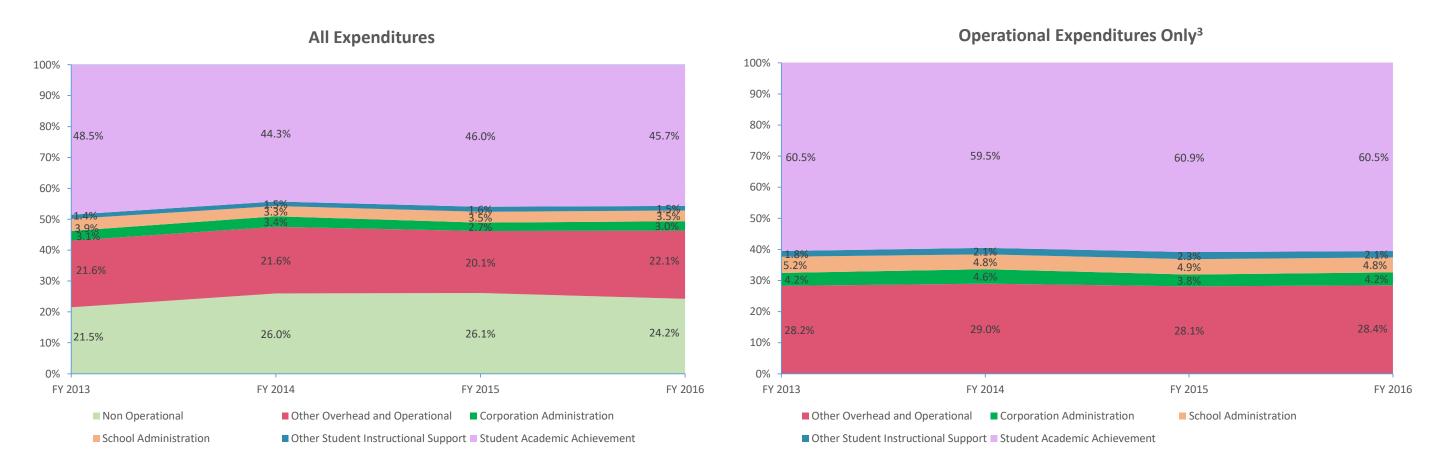

| Instructional Expenditures    |                      |            |                      |            |             |            |             |            |             |            |             |            |
|-------------------------------|----------------------|------------|----------------------|------------|-------------|------------|-------------|------------|-------------|------------|-------------|------------|
|                               | FY 2006 <sup>1</sup> |            | FY 2009 <sup>2</sup> |            | FY 2013     |            | FY 2014     |            | FY 2015     |            | FY 2016     |            |
| Expenditure Type              | Amount               | % of Total | Amount               | % of Total | Amount      | % of Total | Amount      | % of Total | Amount      | % of Total | Amount      | % of Total |
| Student Academic Achievement  | \$6,552,339          | 44.6%      | \$7,284,317          | 42.5%      | \$7,200,457 | 48.5%      | \$7,207,594 | 44.3%      | \$7,026,470 | 46.0%      | \$7,129,079 | 45.7%      |
| Student Instructional Support | \$1,020,146          | 6.9%       | \$956,232            | 5.6%       | \$779,949   | 5.3%       | \$781,043   | 4.8%       | \$787,237   | 5.1%       | \$773,524   | 5.0%       |
| Total                         | \$7,572,485          | 51.6%      | \$8,240,549          | 48.1%      | \$7,980,406 | 53.8%      | \$7,988,636 | 49.0%      | \$7,813,707 | 51.1%      | \$7,902,603 | 50.6%      |

| Non Instructional Expenditures |                      |            |                      |            |              |            |              |            |              |            |              |            |
|--------------------------------|----------------------|------------|----------------------|------------|--------------|------------|--------------|------------|--------------|------------|--------------|------------|
|                                | FY 2006 <sup>1</sup> |            | FY 2009 <sup>2</sup> |            | FY 2013      |            | FY 2014      |            | FY 2015      |            | FY 2016      |            |
| Expenditure Type               | Amount               | % of Total | Amount               | % of Total | Amount       | % of Total | Amount       | % of Total | Amount       | % of Total | Amount       | % of Total |
| Overhead and Operational       | \$3,453,790          | 23.5%      | \$4,411,374          | 25.7%      | \$3,667,527  | 24.7%      | \$4,067,798  | 25.0%      | \$3,482,471  | 22.8%      | \$3,921,498  | 25.1%      |
| Non Operational                | \$3,656,215          | 24.9%      | \$4,492,968          | 26.2%      | \$3,188,712  | 21.5%      | \$4,230,509  | 26.0%      | \$3,992,978  | 26.1%      | \$3,783,568  | 24.2%      |
| Not Categorized                | \$0                  | 0.0%       | \$0                  | 0.0%       | \$0          | 0.0%       | \$0          | 0.0%       | \$0          | 0.0%       | \$0          | 0.0%       |
| Total                          | \$7,110,005          | 48.4%      | \$8,904,342          | 51.9%      | \$6,856,239  | 46.2%      | \$8,298,307  | 51.0%      | \$7,475,449  | 48.9%      | \$7,705,066  | 49.4%      |
|                                |                      |            |                      |            |              |            |              |            |              |            |              |            |
| Grand Total                    | \$14,682,490         |            | \$17,144,891         |            | \$14,836,645 |            | \$16,286,943 |            | \$15,289,156 |            | \$15,607,669 |            |

Note 1: FY 2006 is included per IC 20-42.5-3-5. The Prorated by Fund accounts are included in the appropriate expenditure category.

Note 2: FY 2009 is included because it is the first year that the State Board of Accounts used the Accounting and Financial Regulatory Reporting Manual that is currently in place.