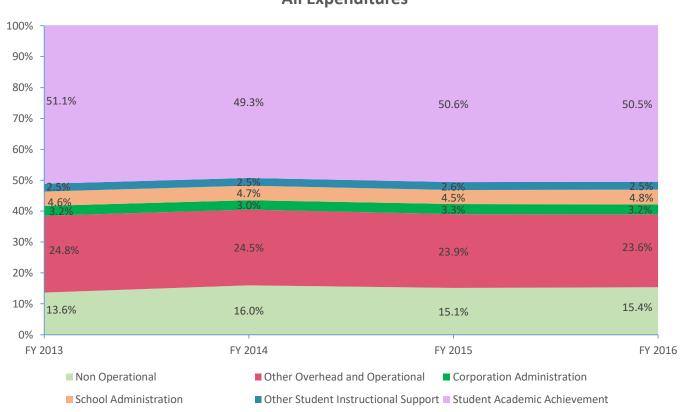

# **All Expenditures**

**Operational Expenditures Only<sup>3</sup>** 

■ Other Student Instructional Support ■ Student Academic Achievement

Note 1: FY 2006 is included per IC 20-42.5-3-5. The Prorated by Fund accounts are included in the appropriate expenditure category. Note 2: FY 2009 is included because it is the first year that the State Board of Accounts used the Accounting and Financial Regulatory Reporting Manual that is currently in place.

Note 3: Operational expenditures exclude: Non Operational expenditure type, Property object codes, and Adult/Continuing Education accounts.

| 3.1% 3.1%   5.6% 5.9%   4.0% 3.8%   27.9% 27.1% | 60.1% |
|-------------------------------------------------|-------|
| 4.0% 3.8%                                       | 3.1%  |
|                                                 | 5.9%  |
|                                                 | 3.8%  |
|                                                 |       |
| FY 2015 FY 2                                    | FY 20 |