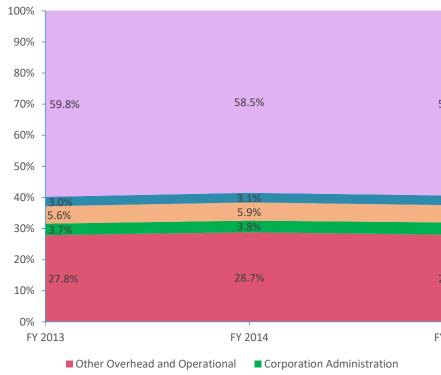

Note 3: Operational expenditures exclude: Non Operational expenditure type, Property object codes, and Adult/Continuing Education accounts.

| 3.1% 3.1%   5.6% 5.9%   4.0% 3.8%   27.9% 27.1% | 60.1% |
|-------------------------------------------------|-------|
| 4.0% 3.8%                                       | 3.1%  |
|                                                 | 5.9%  |
|                                                 | 3.8%  |
|                                                 |       |
| FY 2015 FY 2                                    | FY 20 |

School Administration

016

|                |                                                   |                                                                                                      |                          |                               |                         | -                       |                           | rcent Change    |                    |
|----------------|---------------------------------------------------|------------------------------------------------------------------------------------------------------|--------------------------|-------------------------------|-------------------------|-------------------------|---------------------------|-----------------|--------------------|
| A              |                                                   |                                                                                                      | 51/ 2006                 | EV 2000                       | EV 201 E                | EV 2010                 | 2006 to<br>2016           | 2009 to<br>2016 | 2015 to<br>2016    |
| Account        |                                                   | Student Academic Achievement                                                                         | FY 2006                  | FY 2009                       | FY 2015                 | FY 2016                 | 2010                      | 2010            | 2010               |
| 11025          | Regular Programs                                  | Non Special Education Preschool                                                                      | \$0                      | \$0                           | \$20,000                | \$25,000                | NA                        | NA              | 25.0%              |
| 11025          | Regular Programs                                  | Full Day Kindergarten                                                                                | \$0<br>\$0               | \$0<br>\$0                    | \$1,585,679             | \$1,245,338             | NA                        | NA              | -21.5%             |
| 11100          | Regular Programs                                  | Elementary                                                                                           | \$10,388,002             | \$13,783,036                  | \$11,838,781            | \$12,746,393            | 22.7%                     | -7.5%           | 7.7%               |
| 11200          | Regular Programs                                  | Middle/Junior High                                                                                   | \$4,877,851              | \$6,896,573                   | \$7,170,301             | \$7,574,604             | 55.3%                     | 9.8%            | 5.6%               |
| 11300          | Regular Programs                                  | High School                                                                                          | \$6,796,380              | \$8,088,079                   | \$7,894,284             | \$8,119,261             | 19.5%                     | 0.4%            | 2.8%               |
| 11355          | Regular Programs                                  | High School - Acad. Honors High Ability Students                                                     | \$0                      | \$579,954                     | \$438,828               | \$419,461               | NA                        | -27.7%          | -4.4%              |
| 11440          | Regular Programs                                  | Vocational Education - Health Occupations                                                            | \$57,603                 | \$71,844                      | \$147,811               | \$158,654               | 175.4%                    | 120.8%          | 7.3%               |
| 11480          | Regular Programs                                  | Vocational Education - Industrial Education A                                                        | \$251,957                | \$320,250                     | \$180,875               | \$173,384               | -31.2%                    | -45.9%          | -4.1%              |
| 11630          | Regular Programs                                  | Alternative Education Programs - High School                                                         | \$3,092                  | \$0                           | \$164,645               | \$175,547               | 5577.5%                   | NA              | 6.6%               |
| 12110          | Special Programs                                  | Gifted and Talented - Gifted And Talented                                                            | \$23,926                 | \$48,085                      | \$68,896                | \$58,044                | 142.6%                    | 20.7%           | -15.8%             |
| 12510          | Special Programs                                  | Culturally Different - Communication Disorders                                                       | \$5,644                  | \$80,574                      | \$33,531                | \$50,696                | 798.2%                    | -37.1%          | 51.2%              |
| 12510          | Special Programs                                  | Culturally Different - Compensatory                                                                  | \$43,199                 | \$41,805                      | \$0<br>\$0              | \$0<br>\$0              | -100.0%                   | -100.0%         | NA                 |
| 12710          | Special Programs                                  | Equal Opportunity At Risk                                                                            | \$185,588                | \$337,212                     | \$0                     | \$0<br>\$0              | -100.0%                   | -100.0%         | NA                 |
| 12900          | Special Programs                                  | Other Special Programs                                                                               | \$22,389                 | \$38,727                      | \$0                     | \$0<br>\$0              | -100.0%                   | -100.0%         | NA                 |
| 13100          | Adult/Continuing Education Programs               | Instruction                                                                                          | \$765,638                | \$890,514                     | \$0<br>\$0              | \$0<br>\$0              | -100.0%                   | -100.0%         | NA                 |
| 13200          | Adult/Continuing Education Programs               | Advanced Adult Education                                                                             | \$446,852                | \$515,828                     | \$0<br>\$0              | \$0<br>\$0              | -100.0%                   | -100.0%         | NA                 |
| 13200          | Adult/Continuing Education Programs               | Special Interest Programs                                                                            | \$32,453                 | \$8,993                       | \$0<br>\$0              | \$0<br>\$0              | -100.0%                   | -100.0%         | NA                 |
| 13900          | Adult/Continuing Education Programs               | Other Adult/Continuing Ed. Program                                                                   | \$43,640                 | \$2,485                       | \$0<br>\$0              | \$0<br>\$0              | -100.0%                   | -100.0%         | NA                 |
| 14100          | Summer School Programs                            | Elementary                                                                                           | \$0<br>\$0               | \$4,583                       | \$0<br>\$0              | \$18,151                | 100.076<br>NA             | 296.1%          | NA                 |
| 14100          | Summer School Programs                            | Middle/Junior High School                                                                            | \$0<br>\$0               | \$4,585<br>\$39,399           | \$43,763                | \$18,151<br>\$34,151    | NA                        | -13.3%          | -22.0%             |
| 14200          | Summer School Programs                            | High School                                                                                          | \$198,134                | \$93,834                      | \$162,358               | \$216,376               | 9.2%                      | 130.6%          | 33.3%              |
| 14300          | Remediation                                       | Remediation Testing                                                                                  | \$342,976                | \$290,322                     | \$102,558<br>\$139,240  | \$210,570<br>\$148,753  | -56.6%                    | -48.8%          | 6.8%               |
| 16200          | Remediation                                       | Preventive Remediation                                                                               | \$2,729                  | \$2 <i>5</i> 0,322<br>\$5,755 | \$135,240<br>\$25,919   | \$32,822                | -50.0 <i>%</i><br>1102.8% | 470.3%          | 26.6%              |
| 17300          | Payments to Other Governmental Units Within State | Area Vocat. School (Part. Share)                                                                     | \$773,566                | \$760,483                     | \$506,427               | \$32,822<br>\$1,055,789 | 36.5%                     | 38.8%           | 108.5%             |
| 17300          | Payments to Other Governmental Units Within State | Joint Services and Supply - Special Ed.                                                              | \$2,480,813              | \$7,00,483                    | \$3,798,297             | \$4,353,783             | 75.5%                     | 29.2%           | 108.5%             |
| 22110          | Instruction                                       | Imp. of Instruction - Service Area Direction                                                         | \$38,059                 | \$3,370,297<br>\$0            | \$3,798,297<br>\$0      | \$0                     | -100.0%                   | 29.2%<br>NA     | 14.0%<br>NA        |
| 22110          | Instruction                                       | Imp. of Instruction - Instruction and Curriculum Dev.                                                | \$400,015                | \$380,750                     | \$332,795               | \$340,193               | -15.0%                    | -10.7%          | 2.2%               |
| 22120          | Instruction                                       | Imp. of Instruction - Instructional Staff Training                                                   | \$55,166                 | \$380,730<br>\$26,102         | \$532,795<br>\$6,656    | \$340,193<br>\$4,222    | -92.3%                    | -83.8%          | -36.6%             |
| 22130          | Instruction                                       | Library/Media Services - Service Area Direction                                                      | \$96,285                 | \$20,102<br>\$133,374         | \$0,030<br>\$124,385    | \$4,222<br>\$241,403    | -92.3 <i>%</i><br>150.7%  | -83.8%<br>81.0% | -30.0%             |
| 22210          | Instruction                                       | Library/Media Services - School Library                                                              |                          | \$133,374<br>\$778,634        | \$124,383<br>\$537,858  | \$241,403<br>\$538,600  | -2.2%                     | -30.8%          | 0.1%               |
|                |                                                   | Library/Media Services - School Library                                                              | \$550,568                |                               |                         |                         |                           |                 |                    |
| 22230          | Instruction                                       | Library/Media Services - Audiovisual<br>Library/Media Services - Computer Assisted Instruc. Services | \$36,101                 | \$46,058<br>\$206,044         | \$25,951<br>\$1,328,523 | \$22,584<br>\$260,450   | -37.4%<br>-55.4%          | -51.0%<br>79.3% | -13.0%<br>-72.2%   |
| 22250<br>22290 | Instruction<br>Instruction                        | Library/Media Services - Other Educational Media Services                                            | \$828,064<br>\$73,663    | \$200,044<br>\$14,432         | \$1,528,525<br>\$399    | \$369,459<br>\$90       | -99.9%                    | -99.4%          | -72.2%             |
|                |                                                   |                                                                                                      |                          |                               | -                       | -                       |                           |                 |                    |
| 22310          | Instruction                                       | Instruc. Related Tech Tech. Service Supervision and Admin.                                           | \$0<br>\$0               | \$0<br>\$0                    | \$10,900<br>\$142,022   | \$0<br>\$170 572        | NA                        | NA<br>NA        | -100.0%            |
| 22360          | Instruction                                       | Instruc. Related Tech Network Support                                                                | \$0<br>¢0                | \$0                           | \$142,022               | \$179,572               | NA                        |                 | 26.4%              |
| 22370<br>22400 | Instruction                                       | Instruc. Related Tech Hardware Maintenance and Support<br>Academic Student Assessment                | \$0<br>\$0               | \$1,008<br>\$0                | \$816<br>\$10,220       | \$11,087                | NA<br>NA                  | 1000.4%<br>NA   | 1258.3%<br>-100.0% |
| 22400          | Instruction<br>Instruction                        |                                                                                                      | \$0<br>\$0               | \$0<br>\$122,427              | \$10,329<br>\$75 501    | \$0<br>\$67.077         | NA                        | -44.5%          | -100.0%            |
|                | Central Services                                  | Other Support Service - Instruct. Staff                                                              | \$0<br>\$766 720         |                               | \$75,501<br>\$774,206   | \$67,977<br>\$218,020   |                           |                 |                    |
| 25520<br>26497 |                                                   | Textbks. for Rent/Resale - Textbks., Workbooks, & Repairs<br>Teachers Retir. Fund - 07 Acct. Code    | \$766,729<br>\$1,281,207 | \$647,803<br>\$0              | \$774,396<br>ذم         | \$218,929               | -71.4%<br>-100.0%         | -66.2%<br>NA    | -71.7%<br>NA       |
| 26497          | Category not Specified                            |                                                                                                      | \$1,381,297              |                               | \$0<br>\$27 500 162     | \$0                     |                           |                 | 2.7%               |
|                | Student Academic A                                |                                                                                                      | \$31,968,379             | \$38,625,262                  | \$37,590,163            | \$38,600,325            | 20.7%                     | -0.1%           | 2.1%               |
|                |                                                   | Student Instructional Support                                                                        |                          |                               |                         |                         |                           |                 |                    |
| 21120          | Students                                          | Attend. & Social Work Serv Attendance Services                                                       | \$41,280                 | \$70,373                      | \$0                     | \$0                     | -100.0%                   | -100.0%         | NA                 |
| 21130          | Students                                          | Attend. & Social Work Serv Social Work Services                                                      | \$105,374                | \$369,865                     | \$819,514               | \$770,297               | 631.0%                    | 108.3%          | -6.0%              |
| 21210          | Students                                          | Guidance Services - Service Area Direction                                                           | \$1,197                  | \$0<br>\$0                    | \$0                     | \$3,322                 | 177.4%                    | NA              | NA                 |
| 21220          | Students                                          | Guidance Services - Counseling Services                                                              | \$388,030                | \$476,572                     | \$633,956               | \$696,677               | 79.5%                     | 46.2%           | 9.9%               |
| 21230          | Students                                          | Guidance Services - Appraisal Services                                                               | \$17,176                 | \$0                           | \$20,371                | \$12,329                | -28.2%                    | NA              | -39.5%             |
| 21340          | Students                                          | Health Services - Nurse Services                                                                     | \$144,427                | \$212,671                     | \$208,768               | \$219,273               | 51.8%                     | 3.1%            | 5.0%               |
| 21390          | Students                                          | Health Services - Other Health Services                                                              | \$148,685                | \$189,360                     | \$222,457               | \$246,050               | 65.5%                     | 29.9%           | 10.6%              |
| 21890          | Students                                          | Special Ed. Administration - Other Special Ed. Admin.                                                | \$0                      | \$0                           | \$322                   | \$304                   | NA                        | 29.970<br>NA    | -5.6%              |
| 21850          | Students                                          | Other Support Services Students - Other Student Services                                             | \$900                    | \$918                         | \$336                   | \$304<br>\$0            | -100.0%                   | -100.0%         | -100.0%            |
| 24100          | School Administration                             | Office of The Principal                                                                              | \$2,299,352              | \$3,297,500                   | \$3,328,831             | \$3,654,840             | -100.0 <i>%</i><br>59.0%  | 10.8%           | 9.8%               |
| 24900          | School Administration                             | Other Support Services - School Admin.                                                               | \$0                      | \$3,2 <i>37</i> ,500<br>\$431 | \$36,129                | \$31,853                | 55.0%<br>NA               | 7297.4%         | -11.8%             |
|                | Sensor Automotivelon                              |                                                                                                      | ŲŲ                       | ŢŢŢŢ                          | Ψ30,±23                 | Ψ.Ξ.,0000               |                           | , 23, . 7/0     | 11.0/0             |