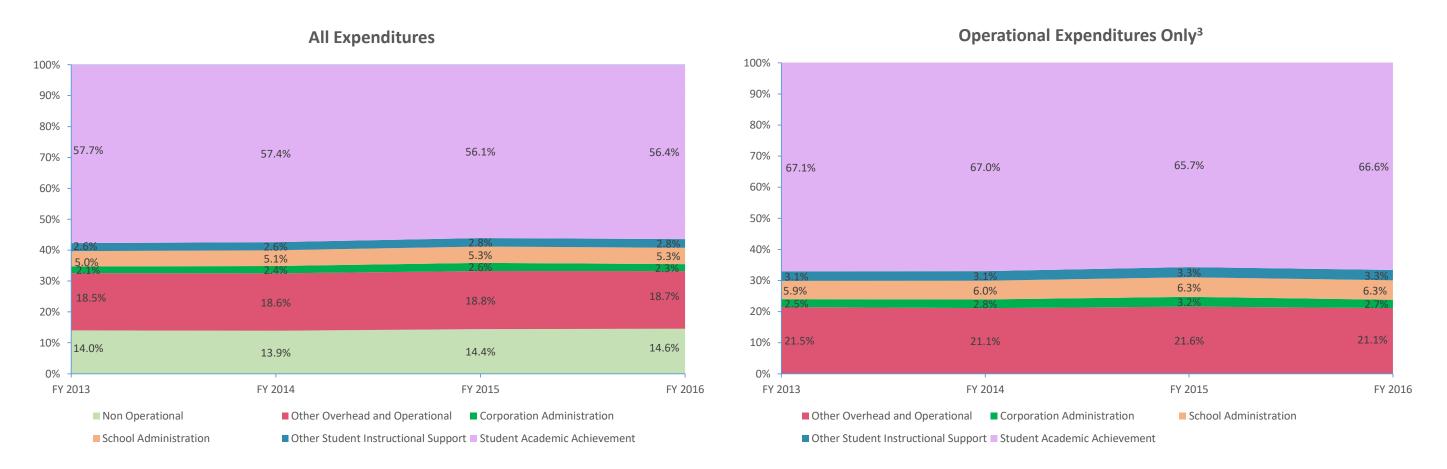

| Instructional Expenditures    |                      |            |                      |            |              |            |              |            |              |            |              |            |  |
|-------------------------------|----------------------|------------|----------------------|------------|--------------|------------|--------------|------------|--------------|------------|--------------|------------|--|
|                               | FY 2006 <sup>1</sup> |            | FY 2009 <sup>2</sup> |            | FY 2013      |            | FY 2014      |            | FY 2015      |            | FY 2016      |            |  |
| Expenditure Type              | Amount               | % of Total | Amount               | % of Total | Amount       | % of Total | Amount       | % of Total | Amount       | % of Total | Amount       | % of Total |  |
| Student Academic Achievement  | \$9,421,321          | 54.4%      | \$9,899,515          | 38.9%      | \$9,332,838  | 57.7%      | \$9,109,116  | 57.4%      | \$9,093,599  | 56.1%      | \$9,151,338  | 56.4%      |  |
| Student Instructional Support | \$1,002,122          | 5.8%       | \$1,123,722          | 4.4%       | \$1,223,583  | 7.6%       | \$1,225,018  | 7.7%       | \$1,302,770  | 8.0%       | \$1,313,822  | 8.1%       |  |
| Total                         | \$10,423,442         | 60.2%      | \$11,023,237         | 43.3%      | \$10,556,421 | 65.3%      | \$10,334,135 | 65.1%      | \$10,396,368 | 64.1%      | \$10,465,161 | 64.5%      |  |

| Non Instructional Expenditures |                      |            |                      |            |              |            |              |            |              |            |              |            |  |
|--------------------------------|----------------------|------------|----------------------|------------|--------------|------------|--------------|------------|--------------|------------|--------------|------------|--|
|                                | FY 2006 <sup>1</sup> |            | FY 2009 <sup>2</sup> |            | FY 2013      |            | FY 2014      |            | FY 2015      | 5          | FY 2016      | ;          |  |
| <b>Expenditure Type</b>        | Amount               | % of Total | Amount               | % of Total | Amount       | % of Total | Amount       | % of Total | Amount       | % of Total | Amount       | % of Total |  |
| Overhead and Operational       | \$2,905,679          | 16.8%      | \$3,179,026          | 12.5%      | \$3,341,962  | 20.7%      | \$3,324,490  | 21.0%      | \$3,477,673  | 21.4%      | \$3,390,470  | 20.9%      |  |
| Non Operational                | \$3,979,440          | 23.0%      | \$9,834,965          | 38.6%      | \$2,267,343  | 14.0%      | \$2,206,344  | 13.9%      | \$2,338,915  | 14.4%      | \$2,360,737  | 14.6%      |  |
| Not Categorized                | \$0                  | 0.0%       | \$1,423,003          | 5.6%       | \$0          | 0.0%       | \$0          | 0.0%       | \$0          | 0.0%       | \$0          | 0.0%       |  |
| Total                          | \$6,885,119          | 39.8%      | \$14,436,994         | 56.7%      | \$5,609,305  | 34.7%      | \$5,530,834  | 34.9%      | \$5,816,588  | 35.9%      | \$5,751,207  | 35.5%      |  |
|                                |                      |            |                      |            |              |            |              |            |              |            |              |            |  |
| Grand Total                    | \$17,308,561         |            | \$25,460,231         |            | \$16,165,726 |            | \$15,864,968 |            | \$16,212,956 |            | \$16,216,368 |            |  |