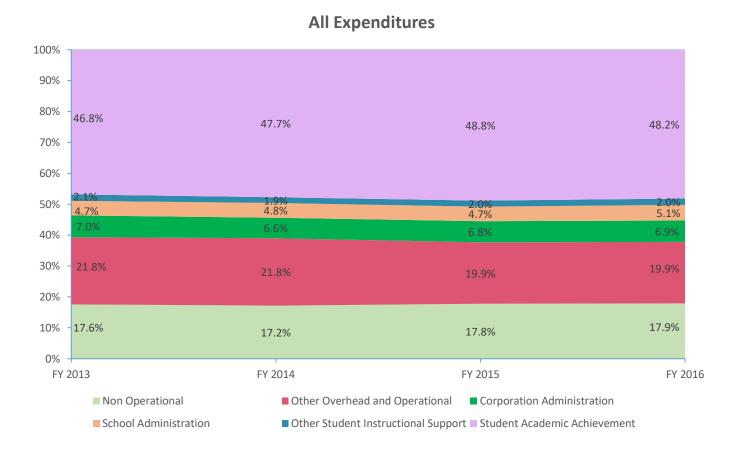

|                               | Instructional Expenditures |            |                      |            |             |            |             |            |             |            |             |            |
|-------------------------------|----------------------------|------------|----------------------|------------|-------------|------------|-------------|------------|-------------|------------|-------------|------------|
|                               | FY 2006 <sup>1</sup>       |            | FY 2009 <sup>2</sup> |            | FY 2013     |            | FY 2014     |            | FY 2015     |            | FY 2016     |            |
| Expenditure Type              | Amount                     | % of Total | Amount               | % of Total | Amount      | % of Total | Amount      | % of Total | Amount      | % of Total | Amount      | % of Total |
| Student Academic Achievement  | \$3,719,400                | 50.3%      | \$3,487,812          | 48.5%      | \$3,637,207 | 46.8%      | \$3,623,684 | 47.7%      | \$4,022,292 | 48.8%      | \$3,943,750 | 48.2%      |
| Student Instructional Support | \$465,275                  | 6.3%       | \$460,198            | 6.4%       | \$527,763   | 6.8%       | \$503,862   | 6.6%       | \$548,242   | 6.7%       | \$582,555   | 7.1%       |
| Total                         | \$4,184,675                | 56.6%      | \$3,948,010          | 54.9%      | \$4,164,970 | 53.6%      | \$4,127,546 | 54.4%      | \$4,570,534 | 55.5%      | \$4,526,305 | 55.3%      |

|                          | Non Instructional Expenditures |            |                              |            |             |            |                                   |         |             |         |             |       |
|--------------------------|--------------------------------|------------|------------------------------|------------|-------------|------------|-----------------------------------|---------|-------------|---------|-------------|-------|
|                          | FY 2006 <sup>1</sup>           |            | FY 2009 <sup>2</sup> FY 2013 |            | 3           | FY 2014    |                                   | FY 2015 |             | FY 2016 | 5           |       |
| Expenditure Type         | Amount                         | % of Total | Amount                       | % of Total | Amount      | % of Total | of Total Amount % of Total Amount |         | % of Total  | Amount  | % of Total  |       |
| Overhead and Operational | \$1,671,356                    | 22.6%      | \$1,882,139                  | 26.1%      | \$2,238,776 | 28.8%      | \$2,158,405                       | 28.4%   | \$2,201,714 | 26.7%   | \$2,197,271 | 26.8% |
| Non Operational          | \$1,534,148                    | 20.8%      | \$1,367,471                  | 19.0%      | \$1,366,236 | 17.6%      | \$1,304,414                       | 17.2%   | \$1,464,970 | 17.8%   | \$1,466,880 | 17.9% |
| Not Categorized          | \$0                            | 0.0%       | \$0                          | 0.0%       | \$0         | 0.0%       | \$0                               | 0.0%    | \$0         | 0.0%    | \$0         | 0.0%  |
| Total                    | \$3,205,505                    | 43.4%      | \$3,249,611                  | 45.1%      | \$3,605,012 | 46.4%      | \$3,462,819                       | 45.6%   | \$3,666,685 | 44.5%   | \$3,664,151 | 44.7% |
|                          |                                |            |                              |            |             |            |                                   |         |             |         |             |       |
| Grand Total              | \$7,390,179                    |            | \$7,197,621                  |            | \$7,769,982 |            | \$7,590,365                       |         | \$8,237,219 |         | \$8,190,456 |       |

**Operational Expenditures Only<sup>3</sup>** 

■ Other Student Instructional Support ■ Student Academic Achievement

Note 1: FY 2006 is included per IC 20-42.5-3-5. The Prorated by Fund accounts are included in the appropriate expenditure category. Note 2: FY 2009 is included because it is the first year that the State Board of Accounts used the Accounting and Financial Regulatory Reporting Manual that is currently in place.

Note 3: Operational expenditures exclude: Non Operational expenditure type, Property object codes, and Adult/Continuing Education accounts.

| 60.8%   | 59.5% |     |
|---------|-------|-----|
| 2.5%    | 2.6%  |     |
| 5.9%    | 6.3%  |     |
| 8.4%    | 8.3%  |     |
| 22.5%   | 23.3% |     |
| FY 2015 | FY 2  | 016 |