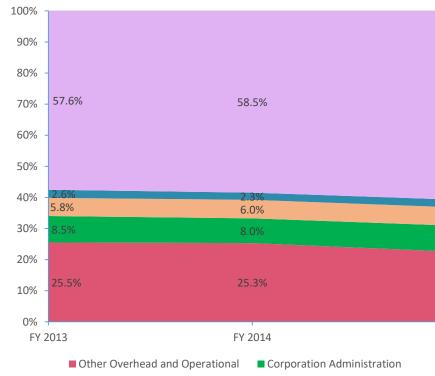

**Operational Expenditures Only<sup>3</sup>** 

■ Other Student Instructional Support ■ Student Academic Achievement

Note 1: FY 2006 is included per IC 20-42.5-3-5. The Prorated by Fund accounts are included in the appropriate expenditure category. Note 2: FY 2009 is included because it is the first year that the State Board of Accounts used the Accounting and Financial Regulatory Reporting Manual that is currently in place.

Note 3: Operational expenditures exclude: Non Operational expenditure type, Property object codes, and Adult/Continuing Education accounts.

| 60.8%   | 59.5% |     |
|---------|-------|-----|
| 2.5%    | 2.6%  |     |
| 5.9%    | 6.3%  |     |
| 8.4%    | 8.3%  |     |
| 22.5%   | 23.3% |     |
| FY 2015 | FY 2  | 016 |