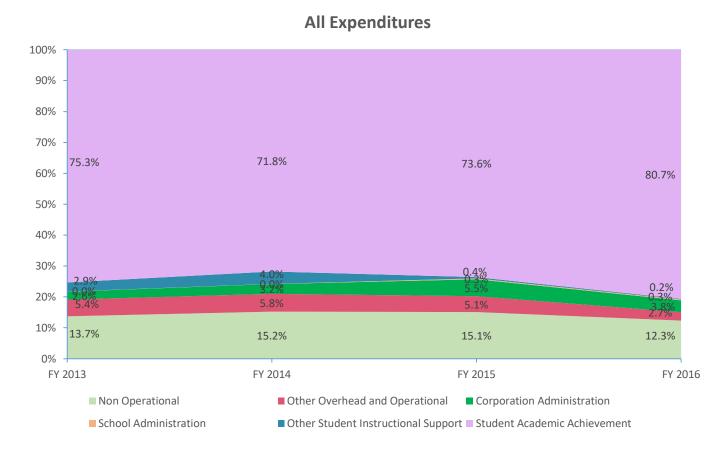

## School Corporation Expenditures by Account **Biannual Financial Report Data Options Charter School - Carmel (9325)**

| Instructional Expenditures    |                      |            |                              |            |           |            |           |            |           |            |             |            |
|-------------------------------|----------------------|------------|------------------------------|------------|-----------|------------|-----------|------------|-----------|------------|-------------|------------|
|                               | FY 2006 <sup>1</sup> |            | FY 2009 <sup>2</sup> FY 2013 |            | 3         | FY 2014    |           | FY 2015    |           | FY 2016    |             |            |
| Expenditure Type              | Amount               | % of Total | Amount                       | % of Total | Amount    | % of Total | Amount    | % of Total | Amount    | % of Total | Amount      | % of Total |
| Student Academic Achievement  | \$648,767            | 63.4%      | \$741,844                    | 67.7%      | \$894,613 | 75.3%      | \$843,344 | 71.8%      | \$930,522 | 73.6%      | \$1,800,226 | 80.7%      |
| Student Instructional Support | \$49,579             | 4.8%       | \$46,050                     | 4.2%       | \$35,448  | 3.0%       | \$47,588  | 4.0%       | \$8,791   | 0.7%       | \$10,240    | 0.5%       |
| Total                         | \$698,346            | 68.2%      | \$787,894                    | 71.9%      | \$930,061 | 78.3%      | \$890,932 | 75.8%      | \$939,313 | 74.3%      | \$1,810,467 | 81.1%      |

|                          |                      |            |                      | 1          | Ion Instructional Ex | penditures |             |            |             |            |             |            |
|--------------------------|----------------------|------------|----------------------|------------|----------------------|------------|-------------|------------|-------------|------------|-------------|------------|
|                          | FY 2006 <sup>1</sup> |            | FY 2009 <sup>2</sup> |            | FY 2013              |            | FY 2014     |            | FY 2015     |            | FY 2016     | ;          |
| Expenditure Type         | Amount               | % of Total | Amount               | % of Total | Amount               | % of Total | Amount      | % of Total | Amount      | % of Total | Amount      | % of Total |
| Overhead and Operational | \$108,033            | 10.6%      | \$125,502            | 11.5%      | \$94,778             | 8.0%       | \$105,078   | 8.9%       | \$134,180   | 10.6%      | \$146,207   | 6.6%       |
| Non Operational          | \$217,439            | 21.2%      | \$182,464            | 16.7%      | \$163,011            | 13.7%      | \$179,005   | 15.2%      | \$190,888   | 15.1%      | \$275,292   | 12.3%      |
| Not Categorized          | \$0                  | 0.0%       | \$0                  | 0.0%       | \$0                  | 0.0%       | \$0         | 0.0%       | \$0         | 0.0%       | \$0         | 0.0%       |
| Total                    | \$325,472            | 31.8%      | \$307,966            | 28.1%      | \$257,789            | 21.7%      | \$284,083   | 24.2%      | \$325,069   | 25.7%      | \$421,498   | 18.9%      |
|                          |                      |            |                      |            |                      |            |             |            |             |            |             |            |
| Grand Total              | \$1,023,818          |            | \$1,095,860          |            | \$1,187,850          |            | \$1,175,016 |            | \$1,264,382 |            | \$2,231,965 |            |

## **Operational Expenditures Only<sup>3</sup>**

Note 1: FY 2006 is included per IC 20-42.5-3-5. The Prorated by Fund accounts are included in the appropriate expenditure category. Note 2: FY 2009 is included because it is the first year that the State Board of Accounts used the Accounting and Financial Regulatory Reporting Manual that is currently in place.