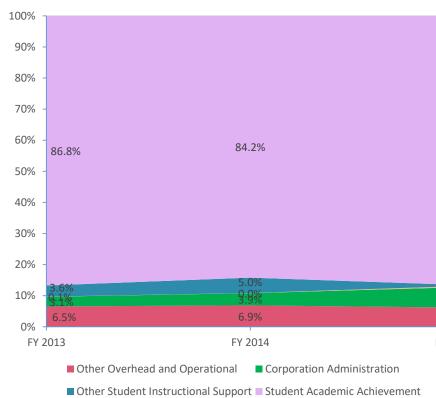

## **Operational Expenditures Only<sup>3</sup>**

Note 1: FY 2006 is included per IC 20-42.5-3-5. The Prorated by Fund accounts are included in the appropriate expenditure category. Note 2: FY 2009 is included because it is the first year that the State Board of Accounts used the Accounting and Financial Regulatory Reporting Manual that is currently in place.

Note 3: Operational expenditures exclude: Non Operational expenditure type, Property object codes, and Adult/Continuing Education accounts.

| 86.5%        | 86.6%        |
|--------------|--------------|
| 0.5%<br>0.4% | 0.4%         |
| 0.4%<br>6.5% | 0.5%<br>7.4% |
| 6.2%         | 5.1%         |
| FY 2015      | FY 20        |