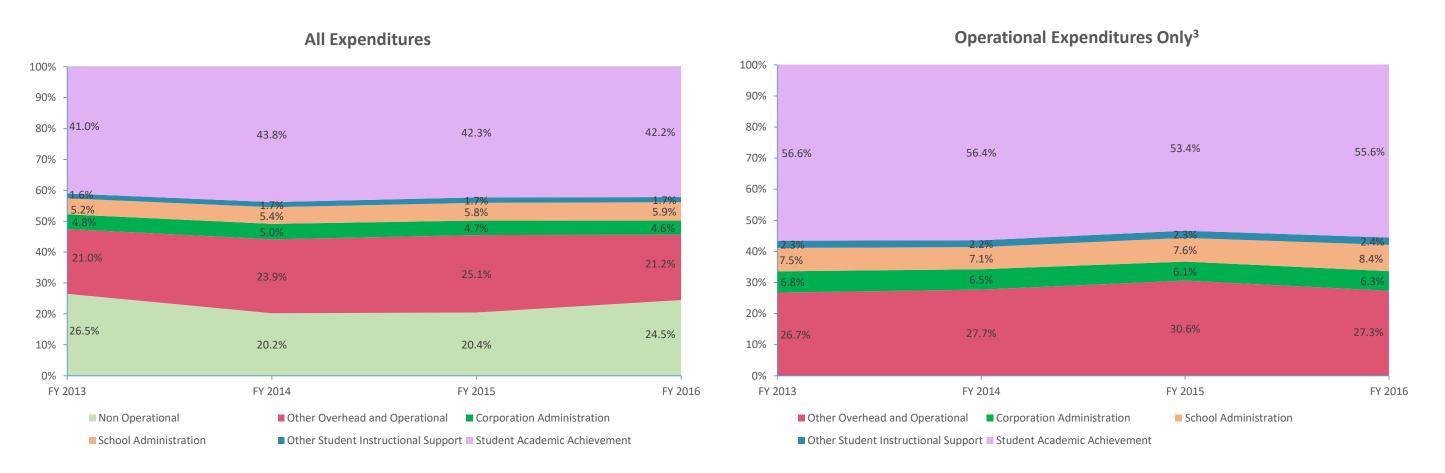

| Instructional Expenditures    |                      |            |                      |            |             |            |             |            |             |            |             |            |
|-------------------------------|----------------------|------------|----------------------|------------|-------------|------------|-------------|------------|-------------|------------|-------------|------------|
|                               | FY 2006 <sup>1</sup> |            | FY 2009 <sup>2</sup> |            | FY 2013     |            | FY 2014     |            | FY 2015     |            | FY 2016     |            |
| Expenditure Type              | Amount               | % of Total | Amount               | % of Total | Amount      | % of Total | Amount      | % of Total | Amount      | % of Total | Amount      | % of Total |
| Student Academic Achievement  | \$6,790,234          | 53.7%      | \$6,287,187          | 50.6%      | \$6,609,497 | 41.0%      | \$6,306,954 | 43.8%      | \$6,013,023 | 42.3%      | \$6,425,055 | 42.2%      |
| Student Instructional Support | \$650,133            | 5.1%       | \$950,436            | 7.7%       | \$1,089,074 | 6.8%       | \$1,016,874 | 7.1%       | \$1,067,119 | 7.5%       | \$1,159,067 | 7.6%       |
| Total                         | \$7,440,368          | 58.8%      | \$7,237,623          | 58.3%      | \$7,698,571 | 47.8%      | \$7,323,829 | 50.9%      | \$7,080,143 | 49.8%      | \$7,584,122 | 49.8%      |

| Non Instructional Expenditures |                      |            |                      |            |              |            |              |            |              |            |              |            |
|--------------------------------|----------------------|------------|----------------------|------------|--------------|------------|--------------|------------|--------------|------------|--------------|------------|
|                                | FY 2006 <sup>1</sup> |            | FY 2009 <sup>2</sup> |            | FY 2013      |            | FY 2014      |            | FY 2015      |            | FY 2016      |            |
| Expenditure Type               | Amount               | % of Total | Amount               | % of Total | Amount       | % of Total | Amount       | % of Total | Amount       | % of Total | Amount       | % of Total |
| Overhead and Operational       | \$2,803,854          | 22.2%      | \$3,197,561          | 25.7%      | \$4,151,575  | 25.8%      | \$4,165,306  | 28.9%      | \$4,230,646  | 29.8%      | \$3,917,844  | 25.7%      |
| Non Operational                | \$2,400,055          | 19.0%      | \$1,986,828          | 16.0%      | \$4,271,222  | 26.5%      | \$2,911,932  | 20.2%      | \$2,907,338  | 20.4%      | \$3,731,426  | 24.5%      |
| Not Categorized                | \$0                  | 0.0%       | \$0                  | 0.0%       | \$0          | 0.0%       | \$0          | 0.0%       | \$0          | 0.0%       | \$0          | 0.0%       |
| Total                          | \$5,203,909          | 41.2%      | \$5,184,389          | 41.7%      | \$8,422,798  | 52.2%      | \$7,077,238  | 49.1%      | \$7,137,984  | 50.2%      | \$7,649,270  | 50.2%      |
|                                |                      |            |                      |            |              |            |              |            |              |            |              |            |
| Grand Total                    | \$12,644,277         |            | \$12,422,012         |            | \$16,121,369 |            | \$14,401,067 |            | \$14,218,126 |            | \$15,233,392 |            |

Note 3: Operational expenditures exclude: Non Operational expenditure type, Property object codes, and Adult/Continuing Education accounts.

|                |                                                   |                                                                                                            |                  |             |             |                |               | cent Change  |          |
|----------------|---------------------------------------------------|------------------------------------------------------------------------------------------------------------|------------------|-------------|-------------|----------------|---------------|--------------|----------|
|                |                                                   |                                                                                                            | FV 2006          | EV 2000     | EV 204 E    | EV 2046        | 2006 to       | 2009 to      | 2015 to  |
| Account        |                                                   | Student Academic Achievement                                                                               | FY 2006          | FY 2009     | FY 2015     | FY 2016        | 2016          | 2016         | 2016     |
| 11050          | Regular Programs                                  | Full Day Kindergarten                                                                                      | \$0              | \$0         | \$132,984   | \$180,194      | NA            | NA           | 35.5%    |
| 11100          | Regular Programs                                  | Elementary                                                                                                 | \$1,707,432      | \$1,797,755 | \$1,419,624 | \$1,375,724    | -19.4%        | -23.5%       | -3.1%    |
| 11200          | Regular Programs                                  | Middle/Junior High                                                                                         | \$1,286,109      | \$1,638,967 | \$1,175,999 | \$1,256,223    | -2.3%         | -23.4%       | 6.8%     |
| 11300          | Regular Programs                                  | High School                                                                                                | \$1,303,997      | \$1,406,404 | \$1,313,606 | \$1,403,814    | 7.7%          | -0.2%        | 6.9%     |
| 11350          | Regular Programs                                  | High School - Academic Honors Diploma                                                                      | \$0              | \$0         | \$36,438    | \$41,986       | NA            | NA           | 15.2%    |
| 11410          | Regular Programs                                  | Vocational Education - Agriculture A                                                                       | \$68,351         | \$84,192    | \$49,221    | \$37,678       | -44.9%        | -55.2%       | -23.5%   |
| 11450          | Regular Programs                                  | Vocational Education - Consumer and Homemaking                                                             | \$59,884         | \$18,325    | \$0         | \$0            | -100.0%       | -100.0%      | NA       |
| 12110          | Special Programs                                  | Gifted and Talented - Gifted And Talented                                                                  | \$17,478         | \$29,640    | \$0         | \$0            | -100.0%       | -100.0%      | NA       |
| 12150          | Special Programs                                  | Gifted and Talented - High Ability Student Programs                                                        | \$0              | \$0         | \$16,672    | \$35,841       | NA            | NA           | 115.0%   |
| 12210          | Special Programs                                  | Mental Disabilities - Mild Mental Disabilities                                                             | \$0              | \$0         | \$418,480   | \$451,937      | NA            | NA           | 8.0%     |
| 12350          | Special Programs                                  | Physical Impairment - Homebound                                                                            | \$0              | \$9,657     | \$0         | \$244          | NA            | -97.5%       | NA       |
| 12520          | Special Programs                                  | Culturally Different - Compensatory                                                                        | \$3,664          | \$0         | \$0         | \$0            | -100.0%       | NA           | NA       |
| 12810          | Special Programs                                  | Special Education Preschool                                                                                | \$24,908         | \$22,321    | \$0         | \$0            | -100.0%       | -100.0%      | NA       |
| 12900          | Special Programs                                  | Other Special Programs                                                                                     | \$0              | \$23,153    | \$156,959   | \$183,444      | NA            | 692.3%       | 16.9%    |
| 14100          | Summer School Programs                            | Elementary                                                                                                 | \$0              | \$7,774     | \$8,802     | \$7,675        | NA            | -1.3%        | -12.8%   |
| 14200          | Summer School Programs                            | Middle/Junior High School                                                                                  | \$0              | \$0         | \$4,864     | \$5,918        | NA            | NA           | 21.7%    |
| 14300          | Summer School Programs                            | High School                                                                                                | \$41,901         | \$16,321    | \$447       | \$1,097        | -97.4%        | -93.3%       | 145.4%   |
| 16100          | Remediation                                       | Remediation Testing                                                                                        | \$59,672         | \$5,926     | \$11,450    | \$6,114        | -89.8%        | 3.2%         | -46.6%   |
| 17300          | Payments to Other Governmental Units Within State | Area Vocat. School (Part. Share)                                                                           | \$198,228        | \$249,990   | \$313,838   | \$261,356      | 31.8%         | 4.5%         | -16.7%   |
| 17400          | Payments to Other Governmental Units Within State | Joint Services and Supply - Special Ed.                                                                    | \$429,628        | \$549,301   | \$363,609   | \$423,009      | -1.5%         | -23.0%       | 16.3%    |
| 22110          | Instruction                                       | Imp. of Instruction - Service Area Direction                                                               | \$59,857         | \$807       | \$4,174     | \$1,999        | -96.7%        | 147.6%       | -52.1%   |
| 22120          | Instruction                                       | Imp. of Instruction - Instruction and Curriculum Dev.                                                      | \$20,784         | \$31,583    | \$29,230    | \$29,527       | 42.1%         | -6.5%        | 1.0%     |
| 22130          | Instruction                                       | Imp. of Instruction - Instructional Staff Training                                                         | \$0              | \$11,499    | \$40,208    | \$49,573       | NA            | 331.1%       | 23.3%    |
| 22190          | Instruction                                       | Imp. of Instruction - Other Imp. of Instruct. Services                                                     | \$18,659         | \$57,803    | \$0         | \$0            | -100.0%       | -100.0%      | NA       |
| 22210          | Instruction                                       | Library/Media Services - Service Area Direction                                                            | \$1,100          | \$73,033    | \$81,670    | \$15,021       | 1265.5%       | -79.4%       | -81.6%   |
| 22220          | Instruction                                       | Library/Media Services - School Library                                                                    | \$91,710         | \$68,134    | \$48,584    | \$79,021       | -13.8%        | 16.0%        | 62.6%    |
| 22230          | Instruction                                       | Library/Media Services - Audiovisual                                                                       | \$6,122          | \$0         | \$2,404     | \$2,327        | -62.0%        | NA           | -3.2%    |
| 22250          | Instruction                                       | Library/Media Services - Computer Assisted Instruc. Services                                               | \$0              | \$0         | \$91,337    | \$111,608      | NA<br>122 22  | NA           | 22.2%    |
| 22290          | Instruction                                       | Library/Media Services - Other Educational Media Services                                                  | \$570            | \$0         | \$0         | \$0            | -100.0%       | NA           | NA       |
| 22310          | Instruction                                       | Instruc. Related Tech Tech. Service Supervision and Admin.                                                 | \$0<br>\$0       | \$0         | \$3,900     | \$99,269       | NA            | NA           | 2445.7%  |
| 22360          | Instruction                                       | Instruc. Related Tech Network Support                                                                      | \$0<br>\$0       | \$0         | \$0         | \$62,934       | NA            | NA           | NA       |
| 22370          | Instruction                                       | Instruc. Related Tech Hardware Maintenance and Support                                                     | \$0<br>\$0       | \$0<br>\$0  | \$52,478    | \$42,670       | NA            | NA           | -18.7%   |
| 25510          | Central Services                                  | Textbooks for Rent/Resale - Direction of Rental Service                                                    | \$0              | \$0         | \$2,625     | \$4,875        | NA<br>62 FW   | NA<br>CC Fox | 85.7%    |
| 25520          | Central Services                                  | Textbks. for Rent/Resale - Textbks., Workbooks, & Repairs                                                  | \$169,354        | \$184,602   | \$94,277    | \$61,795       | -63.5%        | -66.5%       | -34.5%   |
| 25525          | Central Services                                  | Textbks. for Rent/Resale - Computers in Lieu of Textbooks                                                  | \$0<br>\$7.205   | \$0<br>\$0  | \$139,143   | \$191,009      | NA<br>100.0%  | NA           | 37.3%    |
| 25540<br>25570 | Central Services Central Services                 | Textbks. for Rent/Resale - Other Textbook Rental Service Textbks. for Rent/Resale - Materials and Supplies | \$7,205          | \$0<br>\$0  | \$0<br>\$0  | \$0            | -100.0%<br>NA | NA<br>NA     | NA<br>NA |
| 26497          | Category not Specified                            | Teachers Retir. Fund - 07 Acct. Code                                                                       | \$0<br>\$254,549 | \$0<br>\$0  | \$0<br>\$0  | \$1,172<br>\$0 | -100.0%       | NA<br>NA     | NA<br>NA |
| 20437          | Student Academic A                                |                                                                                                            | \$5,831,162      | \$6,287,187 | \$6,013,023 | \$6,425,055    | 10.2%         | 2.2%         | 6.9%     |
|                |                                                   |                                                                                                            | (-,,-            | 1-, - , -   | 1 - 7 - 7 - | , , , ,,,,,,   |               |              |          |
|                |                                                   | Student Instructional Support                                                                              |                  |             |             |                |               |              |          |
| 21220          | Students                                          | Guidance Services - Counseling Services                                                                    | \$118,165        | \$183,664   | \$178,937   | \$188,335      | 59.4%         | 2.5%         | 5.3%     |
| 21290          | Students                                          | Guidance Services - Other Guidance Services                                                                | \$12,750         | \$0         | \$0         | \$0            | -100.0%       | NA           | NA       |
| 21340          | Students                                          | Health Services - Nurse Services                                                                           | \$45,265         | \$59,146    | \$62,234    | \$61,873       | 36.7%         | 4.6%         | -0.6%    |
| 21390          | Students                                          | Health Services - Other Health Services                                                                    | \$0              | \$2,106     | \$2,190     | \$2,613        | NA            | 24.1%        | 19.3%    |
| 21990          | Students                                          | Other Support Services Students - Other Student Services                                                   | \$0              | \$1,846     | \$4,243     | \$1,467        | NA            | -20.6%       | -65.4%   |
| 24100          | School Administration                             | Office of The Principal                                                                                    | \$362,188        | \$693,432   | \$808,202   | \$885,632      | 144.5%        | 27.7%        | 9.6%     |
| 24900          | School Administration                             | Other Support Services - School Admin.                                                                     | \$927            | \$10,242    | \$11,314    | \$19,148       | 1965.1%       | 87.0%        | 69.2%    |
|                | Student Instruction                               | nal Support Total                                                                                          | \$539,295        | \$950,436   | \$1,067,119 | \$1,159,067    | 114.9%        | 22.0%        | 8.6%     |
|                |                                                   | Overhead and Operational                                                                                   |                  |             |             |                |               |              |          |
|                |                                                   | Overneau and Operational                                                                                   |                  |             |             |                |               |              |          |
| 23110          | General Administration                            | Board of Education - Service Area Direction                                                                | \$6,125          | \$3,230     | \$7,356     | \$7,536        | 23.0%         | 133.3%       | 2.4%     |