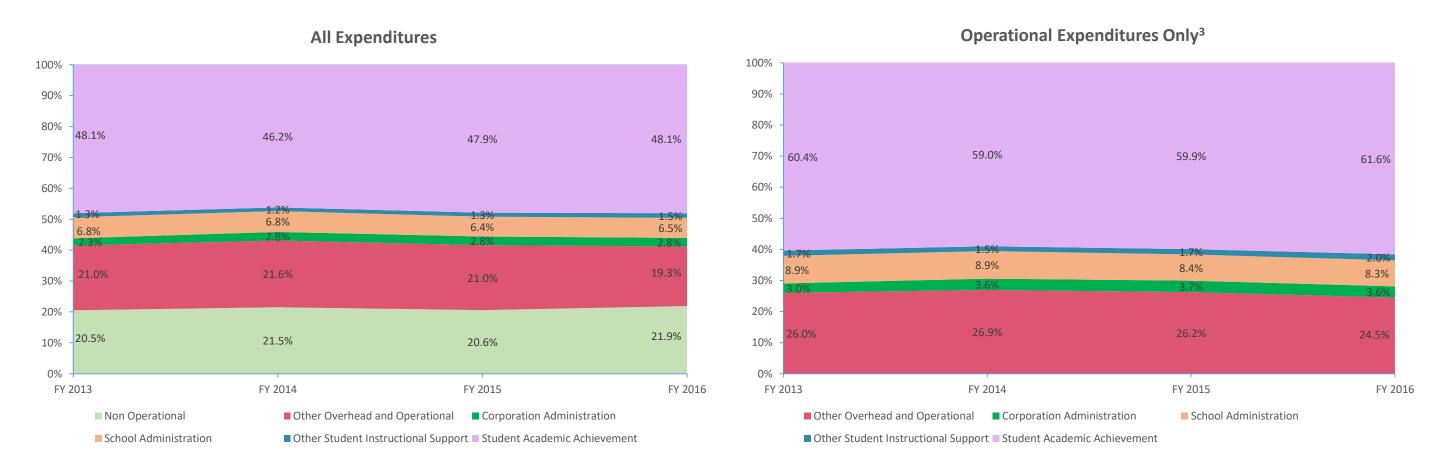

|                               | Instructional Expenditures |            |                                      |            |             |            |             |            |              |            |              |            |
|-------------------------------|----------------------------|------------|--------------------------------------|------------|-------------|------------|-------------|------------|--------------|------------|--------------|------------|
|                               | FY 2006 <sup>1</sup>       |            | FY 2009 <sup>2</sup> FY 2013 FY 2014 |            | 1           | FY 2015    |             | FY 2016    | 5            |            |              |            |
| Expenditure Type              | Amount                     | % of Total | Amount                               | % of Total | Amount      | % of Total | Amount      | % of Total | Amount       | % of Total | Amount       | % of Total |
| Student Academic Achievement  | \$8,844,455                | 51.1%      | \$8,686,722                          | 48.4%      | \$8,458,577 | 48.1%      | \$8,105,672 | 46.2%      | \$8,840,927  | 47.9%      | \$8,688,312  | 48.1%      |
| Student Instructional Support | \$1,119,378                | 6.5%       | \$1,572,934                          | 8.8%       | \$1,431,198 | 8.1%       | \$1,393,814 | 7.9%       | \$1,424,803  | 7.7%       | \$1,441,692  | 8.0%       |
| Total                         | \$9,963,833                | 57.6%      | \$10,259,657                         | 57.1%      | \$9,889,774 | 56.2%      | \$9,499,486 | 54.1%      | \$10,265,730 | 55.6%      | \$10,130,005 | 56.0%      |

|                          | Non Instructional Expenditures |            |                      |            |              |            |              |            |              |            |              |            |  |
|--------------------------|--------------------------------|------------|----------------------|------------|--------------|------------|--------------|------------|--------------|------------|--------------|------------|--|
|                          | FY 2006 <sup>1</sup>           |            | FY 2009 <sup>2</sup> |            | FY 2013      |            | FY 2014      |            | FY 2015      |            | FY 2016      | ,          |  |
| Expenditure Type         | Amount                         | % of Total | Amount               | % of Total | Amount       | % of Total | Amount       | % of Total | Amount       | % of Total | Amount       | % of Total |  |
| Overhead and Operational | \$3,637,501                    | 21.0%      | \$4,115,695          | 22.9%      | \$4,098,645  | 23.3%      | \$4,280,950  | 24.4%      | \$4,400,103  | 23.8%      | \$3,992,064  | 22.1%      |  |
| Non Operational          | \$3,699,504                    | 21.4%      | \$3,588,958          | 20.0%      | \$3,614,232  | 20.5%      | \$3,775,820  | 21.5%      | \$3,799,672  | 20.6%      | \$3,959,262  | 21.9%      |  |
| Not Categorized          | \$0                            | 0.0%       | \$0                  | 0.0%       | \$0          | 0.0%       | \$0          | 0.0%       | \$0          | 0.0%       | \$0          | 0.0%       |  |
| Total                    | \$7,337,006                    | 42.4%      | \$7,704,653          | 42.9%      | \$7,712,877  | 43.8%      | \$8,056,771  | 45.9%      | \$8,199,775  | 44.4%      | \$7,951,326  | 44.0%      |  |
|                          |                                |            |                      |            |              |            |              |            |              |            |              |            |  |
| Grand Total              | \$17,300,839                   |            | \$17,964,309         |            | \$17,602,651 |            | \$17,556,257 |            | \$18,465,504 |            | \$18,081,331 |            |  |

Note 3: Operational expenditures exclude: Non Operational expenditure type, Property object codes, and Adult/Continuing Education accounts.

|         |                                                   |                                                              |             |                |                             |                |              | cent Change     |                        |
|---------|---------------------------------------------------|--------------------------------------------------------------|-------------|----------------|-----------------------------|----------------|--------------|-----------------|------------------------|
|         |                                                   |                                                              | EV 2006     | FV 2000        | EV 201 E                    | EV 2016        | 2006 to      | 2009 to<br>2016 | 2015 to                |
| Account |                                                   | Student Academic Achievement                                 | FY 2006     | FY 2009        | FY 2015                     | FY 2016        | 2016         | 2016            | 2016                   |
| 11050   | Regular Programs                                  | Full Day Kindergarten                                        | \$0         | \$171,973      | \$368,828                   | \$350,773      | NA           | 104.0%          | -4.9%                  |
| 11100   | Regular Programs                                  | Elementary                                                   | \$2,668,737 | \$2,969,887    | \$3,141,538                 | \$3,119,165    | 16.9%        | 5.0%            | -4. <i>9%</i><br>-0.7% |
| 11200   | Regular Programs                                  | Middle/Junior High                                           | \$2,008,737 | \$1,057,645    | \$1,006,707                 | \$916,557      | 10.976<br>NA | -13.3%          | -9.0%                  |
| 11300   | Regular Programs                                  | High School                                                  | \$2,904,339 | \$2,401,508    | \$2,235,756                 | \$2,179,253    | -25.0%       | -9.3%           | -3.6%<br>-2.5%         |
| 11350   | Regular Programs                                  | High School - Academic Honors Diploma                        | \$2,504,555 | \$2,401,300    | \$0                         | \$70,543       | 23.070<br>NA | 9.570<br>NA     | NA                     |
| 11480   | Regular Programs                                  | Vocational Education - Industrial Education A                | \$0         | \$0            | \$750                       | \$750          | NA           | NA              | 0.0%                   |
| 12110   | Special Programs                                  | Gifted and Talented - Gifted And Talented                    | \$0         | \$0            | \$0                         | \$8,791        | NA           | NA              | NA                     |
| 12210   | Special Programs                                  | Mental Disabilities - Mild Mental Disabilities               | \$212       | \$259          | \$115                       | \$427          | 101.7%       | 64.6%           | 271.5%                 |
| 12320   | Special Programs                                  | Physical Impairment - Multiple Disabilities                  | \$237,982   | \$0            | \$0                         | \$0            | -100.0%      | NA              | NA                     |
| 12340   | Special Programs                                  | Physical Impairment - Hearing Impairment                     | \$907       | \$94,408       | \$82,326                    | \$73,938       | 8047.9%      | -21.7%          | -10.2%                 |
| 12350   | Special Programs                                  | Physical Impairment - Homebound                              | \$4,714     | \$6,075        | \$712                       | \$2,613        | -44.6%       | -57.0%          | 266.8%                 |
| 12410   | Special Programs                                  | Emotional Disabilities - Full Time                           | \$0         | \$67,014       | \$81,054                    | \$102,009      | NA           | 52.2%           | 25.9%                  |
| 12420   | Special Programs                                  | Emotional Disabilities - All Others                          | \$497       | ,<br>\$0       | ,<br>\$0                    | \$0            | -100.0%      | NA              | NA                     |
| 12510   | Special Programs                                  | Culturally Different - Communication Disorders               | \$1,828     | \$2,264        | \$0                         | \$0            | -100.0%      | -100.0%         | NA                     |
| 12520   | Special Programs                                  | Culturally Different - Compensatory                          | \$1,735     | \$1,853        | \$0                         | \$0            | -100.0%      | -100.0%         | NA                     |
| 12610   | Special Programs                                  | Learning Disability                                          | \$485       | \$506,148      | \$429,754                   | \$389,213      | 80115.4%     | -23.1%          | -9.4%                  |
| 12810   | Special Programs                                  | Special Education Preschool                                  | \$42,330    | \$57,048       | \$14,224                    | \$17,770       | -58.0%       | -68.9%          | 24.9%                  |
| 12900   | Special Programs                                  | Other Special Programs                                       | \$55        | \$708          | \$0                         | \$0            | -100.0%      | -100.0%         | NA                     |
| 14100   | Summer School Programs                            | Elementary                                                   | \$19,938    | \$15,728       | \$5,183                     | \$6,853        | -65.6%       | -56.4%          | 32.2%                  |
| 14300   | Summer School Programs                            | High School                                                  | \$24,991    | \$33,919       | \$24,953                    | \$29,694       | 18.8%        | -12.5%          | 19.0%                  |
| 16100   | Remediation                                       | Remediation Testing                                          | \$109       | \$0            | \$2,667                     | \$0            | -100.0%      | NA              | -100.0%                |
| 16200   | Remediation                                       | Preventive Remediation                                       | \$13,878    | \$5,225        | \$950                       | \$15,494       | 11.6%        | 196.6%          | 1530.2%                |
| 17300   | Payments to Other Governmental Units Within State | Area Vocat. School (Part. Share)                             | \$102,220   | \$107,327      | \$141,707                   | \$92,125       | -9.9%        | -14.2%          | -35.0%                 |
| 17400   | Payments to Other Governmental Units Within State | Joint Services and Supply - Special Ed.                      | \$24,740    | \$0            | \$0                         | \$23,803       | -3.8%        | NA              | NA                     |
| 22120   | Instruction                                       | Imp. of Instruction - Instruction and Curriculum Dev.        | \$17,091    | \$29,810       | \$10,717                    | \$5,951        | -65.2%       | -80.0%          | -44.5%                 |
| 22130   | Instruction                                       | Imp. of Instruction - Instructional Staff Training           | \$21,286    | \$2,650        | \$0                         | \$0            | -100.0%      | -100.0%         | NA                     |
| 22190   | Instruction                                       | Imp. of Instruction - Other Imp. of Instruct. Services       | \$1,820     | \$0            | \$0                         | \$0            | -100.0%      | NA              | NA                     |
| 22220   | Instruction                                       | Library/Media Services - School Library                      | \$39,180    | \$196,313      | \$132,408                   | \$161,703      | 312.7%       | -17.6%          | 22.1%                  |
| 22230   | Instruction                                       | Library/Media Services - Audiovisual                         | \$5,343     | \$5,990        | \$2,533                     | \$4,984        | -6.7%        | -16.8%          | 96.7%                  |
| 22250   | Instruction                                       | Library/Media Services - Computer Assisted Instruc. Services | \$2,357     | \$3,384        | \$216,952                   | \$6,077        | 157.9%       | 79.6%           | -97.2%                 |
| 22310   | Instruction                                       | Instruc. Related Tech Tech. Service Supervision and Admin.   | \$64,492    | \$90,384       | \$99,626                    | \$108,918      | 68.9%        | 20.5%           | 9.3%                   |
| 22360   | Instruction                                       | Instruc. Related Tech Network Support                        | \$792,428   | \$716,177      | \$622,753                   | \$884,375      | 11.6%        | 23.5%           | 42.0%                  |
| 22380   | Instruction                                       | Instruc. Related Tech PD for Instr. Focused Tech. Pers.      | \$0         | \$0            | \$0                         | \$13,300       | NA           | NA              | NA                     |
| 22900   | Instruction                                       | Other Support Service - Instruct. Staff                      | \$0         | \$0            | \$67                        | \$1,392        | NA           | NA              | 1971.3%                |
| 25520   | Central Services                                  | Textbks. for Rent/Resale - Textbks., Workbooks, & Repairs    | \$153,698   | \$143,026      | \$72,898                    | \$64,508       | -58.0%       | -54.9%          | -11.5%                 |
| 25525   | Central Services                                  | Textbks. for Rent/Resale - Computers in Lieu of Textbooks    | \$0         | \$0            | \$142,990                   | \$33,389       | NA           | NA              | -76.6%                 |
| 25540   | Central Services                                  | Textbks. for Rent/Resale - Other Textbook Rental Service     | \$0         | \$0            | \$2,758                     | \$3,947        | NA           | NA              | 43.1%                  |
| 26497   | Category not Specified                            | Teachers Retir. Fund - 07 Acct. Code                         | \$373,000   | \$0            | \$0                         | \$0            | -100.0%      | NA              | NA                     |
|         | Student Academic A                                | chievement Total                                             | \$7,520,392 | \$8,686,722    | \$8,840,927                 | \$8,688,312    | 15.5%        | 0.0%            | -1.7%                  |
|         |                                                   | Student Instructional Support                                |             |                |                             |                |              |                 |                        |
| 21220   | Students                                          | Guidance Services - Counseling Services                      | \$0         | \$156,969      | \$131,136                   | \$155,986      | NA           | -0.6%           | 19.0%                  |
| 21220   | Students                                          | Health Services - Nurse Services                             | \$68,012    | \$89,556       | \$106,375                   | \$133,380      | 62.2%        | 23.2%           | 3.7%                   |
| 21340   | Students                                          | Health Services - Other Health Services                      | \$2,020     | \$1,698        | \$1,490                     | \$6,969        | 245.1%       | 310.5%          | 367.9%                 |
| 21990   | Students                                          | Other Support Services Students - Other Student Services     | \$491       | \$1,038<br>\$0 | \$1, <del>4</del> 50<br>\$0 | \$0,505<br>\$0 | -100.0%      | NA              | 307.570<br>NA          |
| 24100   | School Administration                             | Office of The Principal                                      | \$825,131   | \$1,284,968    | \$1,163,832                 | \$1,132,267    | 37.2%        | -11.9%          | -2.7%                  |
| 24900   | School Administration                             | Other Support Services - School Admin.                       | \$33,550    | \$39,744       | \$21,971                    | \$36,136       | 7.7%         | -9.1%           | 64.5%                  |
|         | Student Instruction                               |                                                              | \$929,203   | \$1,572,934    | \$1,424,803                 | \$1,441,692    | 55.2%        | -8.3%           | 1.2%                   |
|         |                                                   |                                                              |             |                |                             |                |              |                 |                        |
|         |                                                   | Overhead and Operational                                     |             |                |                             |                |              |                 |                        |
| 23110   | General Administration                            | Board of Education - Service Area Direction                  | \$10,000    | \$10,765<br>·  | \$10,765                    | \$10,765       | 7.7%         | 0.0%            | 0.0%                   |
| 23150   | General Administration                            | Board of Education - Legal Services                          | \$320       | \$11,306       | (\$6,987)                   | \$25,296       | 7806.6%      | 123.7%          | 462.1%                 |
| 23160   | General Administration                            | Board of Education - Promotion Expenses                      | \$1,989     | \$2,344        | \$4,870                     | \$8,052        | 304.8%       | 243.6%          | 65.3%                  |