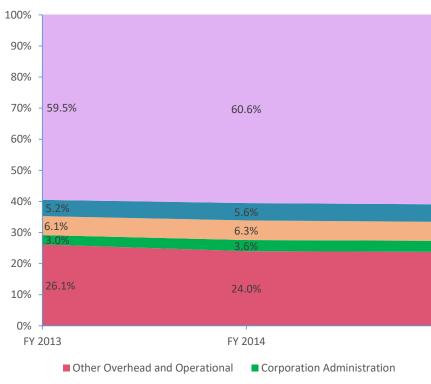

**Operational Expenditures Only<sup>3</sup>** 

■ Other Student Instructional Support ■ Student Academic Achievement

Note 1: FY 2006 is included per IC 20-42.5-3-5. The Prorated by Fund accounts are included in the appropriate expenditure category. Note 2: FY 2009 is included because it is the first year that the State Board of Accounts used the Accounting and Financial Regulatory Reporting Manual that is currently in place. Note 3: Operational expenditures exclude: Non Operational expenditure type, Property object codes, and Adult/Continuing Education accounts.

| 61.0%   | 51.5% |     |
|---------|-------|-----|
| 5.6%    | 6.1%  |     |
| 6.1%    | 5.9%  |     |
| 3.6%    | 3.7%  |     |
| 23.7% 2 | 22.9% |     |
| TY 2015 | FY 2  | 016 |

School Administration