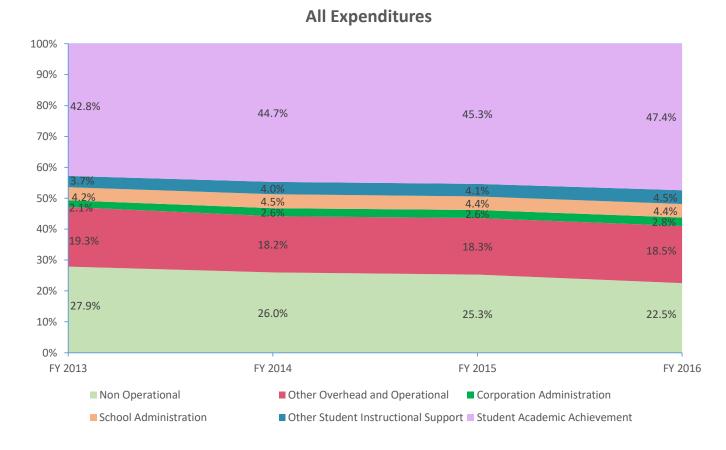

|                               | Instructional Expenditures |            |              |                      |              |            |              |            |              |            |              |            |
|-------------------------------|----------------------------|------------|--------------|----------------------|--------------|------------|--------------|------------|--------------|------------|--------------|------------|
|                               | FY 2006 <sup>1</sup>       |            | FY 2009      | FY 2009 <sup>2</sup> |              | FY 2013    |              | FY 2014    |              | FY 2015    |              | 5          |
| Expenditure Type              | Amount                     | % of Total | Amount       | % of Total           | Amount       | % of Total | Amount       | % of Total | Amount       | % of Total | Amount       | % of Total |
| Student Academic Achievement  | \$26,491,619               | 50.9%      | \$27,976,481 | 46.4%                | \$25,873,614 | 42.8%      | \$28,764,250 | 44.7%      | \$30,660,287 | 45.3%      | \$33,257,168 | 47.4%      |
| Student Instructional Support | \$4,190,065                | 8.1%       | \$5,154,696  | 8.6%                 | \$4,773,866  | 7.9%       | \$5,484,723  | 8.5%       | \$5,715,370  | 8.5%       | \$6,192,624  | 8.8%       |
| Total                         | \$30,681,684               | 59.0%      | \$33,131,177 | 55.0%                | \$30,647,481 | 50.7%      | \$34,248,973 | 53.2%      | \$36,375,657 | 53.8%      | \$39,449,792 | 56.2%      |

| Non Instructional Expenditures |                      |            |                      |            |              |            |              |            |              |            |              |            |
|--------------------------------|----------------------|------------|----------------------|------------|--------------|------------|--------------|------------|--------------|------------|--------------|------------|
|                                | FY 2006 <sup>1</sup> |            | FY 2009 <sup>2</sup> |            | FY 2013      |            | FY 2014      |            | FY 2015      |            | FY 2016      |            |
| Expenditure Type               | Amount               | % of Total | Amount               | % of Total | Amount       | % of Total | Amount       | % of Total | Amount       | % of Total | Amount       | % of Total |
| Overhead and Operational       | \$10,252,890         | 19.7%      | \$12,157,372         | 20.2%      | \$12,990,300 | 21.5%      | \$13,379,602 | 20.8%      | \$14,141,881 | 20.9%      | \$14,901,078 | 21.2%      |
| Non Operational                | \$11,094,599         | 21.3%      | \$14,989,944         | 24.9%      | \$16,854,808 | 27.9%      | \$16,719,241 | 26.0%      | \$17,092,647 | 25.3%      | \$15,798,601 | 22.5%      |
| Not Categorized                | \$0                  | 0.0%       | \$0                  | 0.0%       | \$0          | 0.0%       | \$0          | 0.0%       | \$0          | 0.0%       | \$0          | 0.0%       |
| Total                          | \$21,347,490         | 41.0%      | \$27,147,316         | 45.0%      | \$29,845,108 | 49.3%      | \$30,098,843 | 46.8%      | \$31,234,528 | 46.2%      | \$30,699,680 | 43.8%      |
|                                |                      |            |                      |            |              |            |              |            |              |            |              |            |
| Grand Total                    | \$52,029,173         |            | \$60,278,493         |            | \$60,492,589 |            | \$64,347,816 |            | \$67,610,184 |            | \$70,149,471 |            |

**Operational Expenditures Only<sup>3</sup>** 

■ Other Student Instructional Support ■ Student Academic Achievement

Note 1: FY 2006 is included per IC 20-42.5-3-5. The Prorated by Fund accounts are included in the appropriate expenditure category. Note 2: FY 2009 is included because it is the first year that the State Board of Accounts used the Accounting and Financial Regulatory Reporting Manual that is currently in place. Note 3: Operational expenditures exclude: Non Operational expenditure type, Property object codes, and Adult/Continuing Education accounts.