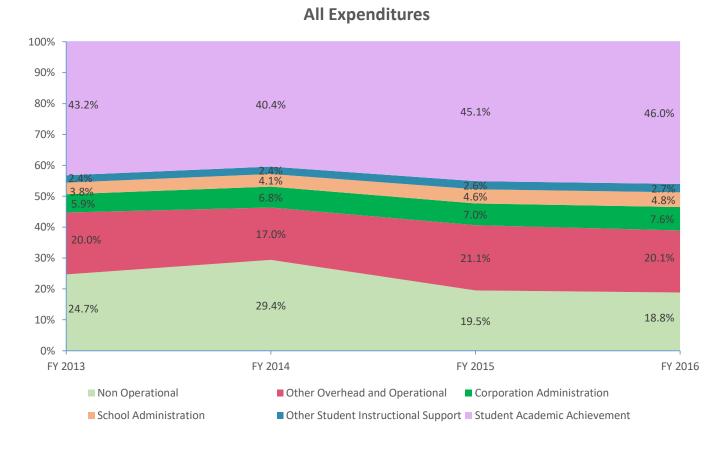

|                               |                      |            |                      |            | Instructional Expension | nditures   |              |            |              |            |              |            |
|-------------------------------|----------------------|------------|----------------------|------------|-------------------------|------------|--------------|------------|--------------|------------|--------------|------------|
|                               | FY 2006 <sup>1</sup> |            | FY 2009 <sup>2</sup> |            | FY 2013                 |            | FY 2014      |            | FY 2015      |            | FY 2016      |            |
| Expenditure Type              | Amount               | % of Total | Amount               | % of Total | Amount                  | % of Total | Amount       | % of Total | Amount       | % of Total | Amount       | % of Total |
| Student Academic Achievement  | \$12,119,232         | 55.1%      | \$13,723,449         | 55.7%      | \$10,778,377            | 43.2%      | \$10,551,636 | 40.4%      | \$10,623,702 | 45.1%      | \$10,735,011 | 46.0%      |
| Student Instructional Support | \$1,510,747          | 6.9%       | \$1,853,704          | 7.5%       | \$1,527,628             | 6.1%       | \$1,692,070  | 6.5%       | \$1,700,873  | 7.2%       | \$1,741,048  | 7.5%       |
| Total                         | \$13,629,979         | 61.9%      | \$15,577,153         | 63.2%      | \$12,306,005            | 49.4%      | \$12,243,706 | 46.9%      | \$12,324,575 | 52.3%      | \$12,476,059 | 53.5%      |

|                          |                      |            |                                           | 1          | Ion Instructional Ex | penditures |              |            |              |            |              |            |
|--------------------------|----------------------|------------|-------------------------------------------|------------|----------------------|------------|--------------|------------|--------------|------------|--------------|------------|
|                          | FY 2006 <sup>1</sup> |            | FY 2006 <sup>1</sup> FY 2009 <sup>2</sup> |            | FY 2013              |            | FY 2014      |            | FY 2015      |            | FY 2016      |            |
| Expenditure Type         | Amount               | % of Total | Amount                                    | % of Total | Amount               | % of Total | Amount       | % of Total | Amount       | % of Total | Amount       | % of Total |
| Overhead and Operational | \$4,852,383          | 22.1%      | \$4,921,192                               | 20.0%      | \$6,470,482          | 25.9%      | \$6,196,422  | 23.7%      | \$6,630,655  | 28.2%      | \$6,451,133  | 27.7%      |
| Non Operational          | \$3,519,713          | 16.0%      | \$4,131,918                               | 16.8%      | \$6,158,002          | 24.7%      | \$7,678,705  | 29.4%      | \$4,595,634  | 19.5%      | \$4,392,491  | 18.8%      |
| Not Categorized          | \$0                  | 0.0%       | \$0                                       | 0.0%       | \$0                  | 0.0%       | \$0          | 0.0%       | \$0          | 0.0%       | \$0          | 0.0%       |
| Total                    | \$8,372,096          | 38.1%      | \$9,053,110                               | 36.8%      | \$12,628,483         | 50.6%      | \$13,875,127 | 53.1%      | \$11,226,289 | 47.7%      | \$10,843,624 | 46.5%      |
|                          |                      |            |                                           |            |                      |            |              |            |              |            |              |            |
| Grand Total              | \$22,002,075         |            | \$24,630,263                              |            | \$24,934,488         |            | \$26,118,833 |            | \$23,550,865 |            | \$23,319,683 |            |