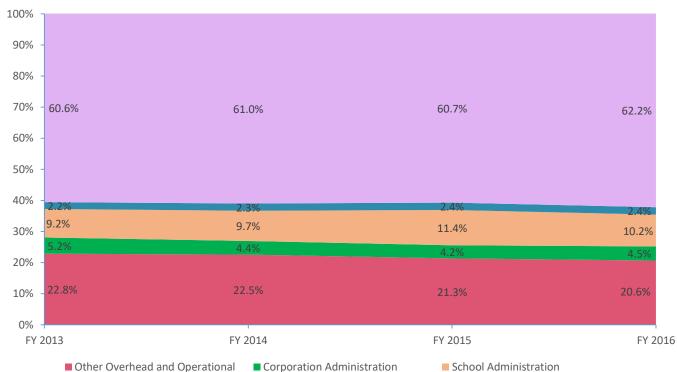

**Operational Expenditures Only<sup>3</sup>** 

■ Other Student Instructional Support ■ Student Academic Achievement

Note 1: FY 2006 is included per IC 20-42.5-3-5. The Prorated by Fund accounts are included in the appropriate expenditure category. Note 2: FY 2009 is included because it is the first year that the State Board of Accounts used the Accounting and Financial Regulatory Reporting Manual that is currently in place.

Note 3: Operational expenditures exclude: Non Operational expenditure type, Property object codes, and Adult/Continuing Education accounts.

School Administration