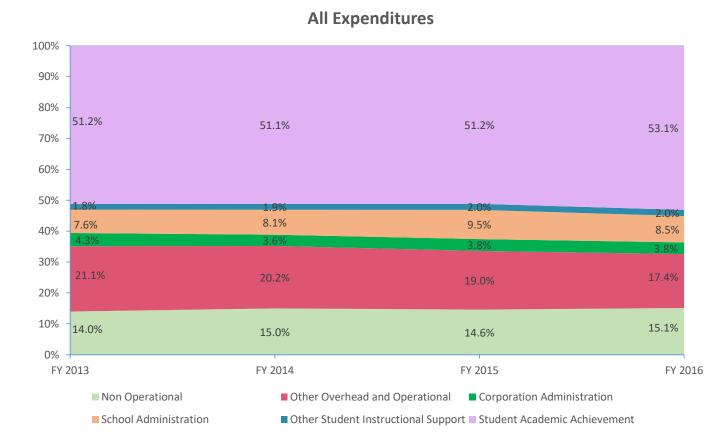

## School Corporation Expenditures by Account **Biannual Financial Report Data** Northeastern Wayne Schools (8375)

| Instructional Expenditures    |                      |            |                      |            |             |            |             |            |             |            |             |            |
|-------------------------------|----------------------|------------|----------------------|------------|-------------|------------|-------------|------------|-------------|------------|-------------|------------|
|                               | FY 2006 <sup>1</sup> |            | FY 2009 <sup>2</sup> |            | FY 2013     |            | FY 2014     |            | FY 2015     |            | FY 2016     |            |
| Expenditure Type              | Amount               | % of Total | Amount               | % of Total | Amount      | % of Total | Amount      | % of Total | Amount      | % of Total | Amount      | % of Total |
| Student Academic Achievement  | \$5,439,078          | 55.7%      | \$5,265,069          | 54.1%      | \$5,712,653 | 51.2%      | \$5,691,693 | 51.1%      | \$5,833,214 | 51.2%      | \$6,327,857 | 53.1%      |
| Student Instructional Support | \$651,471            | 6.7%       | \$775,444            | 8.0%       | \$1,044,986 | 9.4%       | \$1,114,121 | 10.0%      | \$1,302,315 | 11.4%      | \$1,253,830 | 10.5%      |
| Total                         | \$6,090,549          | 62.3%      | \$6,040,513          | 62.1%      | \$6,757,639 | 60.6%      | \$6,805,814 | 61.2%      | \$7,135,529 | 62.6%      | \$7,581,686 | 63.7%      |

|                          |                      |            |                      | 1          | Ion Instructional Ex | penditures |              |            |              |            |              |            |
|--------------------------|----------------------|------------|----------------------|------------|----------------------|------------|--------------|------------|--------------|------------|--------------|------------|
|                          | FY 2006 <sup>1</sup> |            | FY 2009 <sup>2</sup> |            | FY 2013              |            | FY 2014      |            | FY 2015      |            | FY 2016      |            |
| Expenditure Type         | Amount               | % of Total | Amount               | % of Total | Amount               | % of Total | Amount       | % of Total | Amount       | % of Total | Amount       | % of Total |
| Overhead and Operational | \$2,045,734          | 20.9%      | \$2,257,006          | 23.2%      | \$2,834,757          | 25.4%      | \$2,654,316  | 23.9%      | \$2,602,044  | 22.8%      | \$2,529,467  | 21.2%      |
| Non Operational          | \$1,634,209          | 16.7%      | \$1,430,622          | 14.7%      | \$1,558,115          | 14.0%      | \$1,668,002  | 15.0%      | \$1,664,860  | 14.6%      | \$1,800,231  | 15.1%      |
| Not Categorized          | \$0                  | 0.0%       | \$0                  | 0.0%       | \$0                  | 0.0%       | \$0          | 0.0%       | \$0          | 0.0%       | \$0          | 0.0%       |
| Total                    | \$3,679,943          | 37.7%      | \$3,687,628          | 37.9%      | \$4,392,873          | 39.4%      | \$4,322,318  | 38.8%      | \$4,266,905  | 37.4%      | \$4,329,698  | 36.3%      |
|                          |                      |            |                      |            |                      |            |              |            |              |            |              |            |
| Grand Total              | \$9,770,492          |            | \$9,728,141          |            | \$11,150,511         |            | \$11,128,132 |            | \$11,402,434 |            | \$11,911,384 |            |