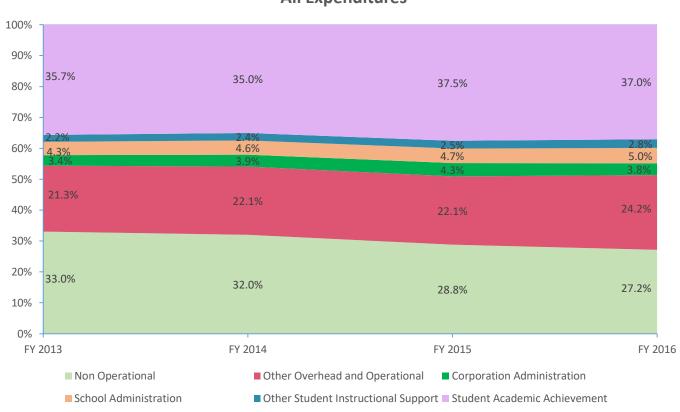

| Instructional Expenditures                                                                        |             |            |             |            |             |            |             |            |             |            |             |            |
|---------------------------------------------------------------------------------------------------|-------------|------------|-------------|------------|-------------|------------|-------------|------------|-------------|------------|-------------|------------|
| FY 2006 <sup>1</sup> FY 2009 <sup>2</sup> FY 2013         FY 2014         FY 2015         FY 2016 |             |            |             |            |             |            |             | 5          |             |            |             |            |
| Expenditure Type                                                                                  | Amount      | % of Total |
| Student Academic Achievement                                                                      | \$7,372,446 | 46.4%      | \$7,284,212 | 41.0%      | \$7,775,918 | 35.7%      | \$7,694,003 | 35.0%      | \$8,096,467 | 37.5%      | \$7,994,182 | 37.0%      |
| Student Instructional Support                                                                     | \$1,197,121 | 7.5%       | \$1,412,203 | 8.0%       | \$1,425,402 | 6.5%       | \$1,541,585 | 7.0%       | \$1,555,746 | 7.2%       | \$1,683,662 | 7.8%       |
| Total                                                                                             | \$8,569,567 | 53.9%      | \$8,696,415 | 49.0%      | \$9,201,320 | 42.2%      | \$9,235,588 | 42.0%      | \$9,652,213 | 44.8%      | \$9,677,844 | 44.8%      |

|                          |                      |            |              | 1                            | Ion Instructional Ex | penditures |              |            |              |            |              |            |
|--------------------------|----------------------|------------|--------------|------------------------------|----------------------|------------|--------------|------------|--------------|------------|--------------|------------|
|                          | FY 2006 <sup>1</sup> |            |              | FY 2009 <sup>2</sup> FY 2013 |                      |            | FY 2014      |            | FY 2015      | 5          | FY 2016      |            |
| Expenditure Type         | Amount               | % of Total | Amount       | % of Total                   | Amount               | % of Total | Amount       | % of Total | Amount       | % of Total | Amount       | % of Total |
| Overhead and Operational | \$4,053,884          | 25.5%      | \$5,153,624  | 29.0%                        | \$5,395,166          | 24.7%      | \$5,697,965  | 25.9%      | \$5,696,140  | 26.4%      | \$6,042,292  | 28.0%      |
| Non Operational          | \$3,273,729          | 20.6%      | \$3,899,439  | 22.0%                        | \$7,205,535          | 33.0%      | \$7,030,850  | 32.0%      | \$6,213,828  | 28.8%      | \$5,859,788  | 27.2%      |
| Not Categorized          | \$0                  | 0.0%       | \$0          | 0.0%                         | \$0                  | 0.0%       | \$0          | 0.0%       | \$0          | 0.0%       | \$0          | 0.0%       |
| Total                    | \$7,327,613          | 46.1%      | \$9,053,063  | 51.0%                        | \$12,600,701         | 57.8%      | \$12,728,815 | 58.0%      | \$11,909,968 | 55.2%      | \$11,902,080 | 55.2%      |
|                          |                      |            |              |                              |                      |            |              |            |              |            |              |            |
| Grand Total              | \$15,897,180         |            | \$17,749,478 |                              | \$21,802,021         |            | \$21,964,403 |            | \$21,562,181 |            | \$21,579,924 |            |

**Operational Expenditures Only<sup>3</sup>** 

■ Other Student Instructional Support ■ Student Academic Achievement

Note 1: FY 2006 is included per IC 20-42.5-3-5. The Prorated by Fund accounts are included in the appropriate expenditure category. Note 2: FY 2009 is included because it is the first year that the State Board of Accounts used the Accounting and Financial Regulatory Reporting Manual that is currently in place. Note 3: Operational expenditures exclude: Non Operational expenditure type, Property object codes, and Adult/Continuing Education accounts.