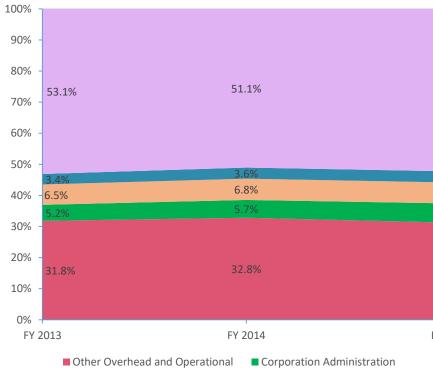

# **All Expenditures**

| 52.3% 51.0%  |      |
|--------------|------|
| 3.6% 4.0%    |      |
| 6.7% 7.1%    |      |
| 6.2% 5.4%    |      |
| 31.2% 32.5%  |      |
| FY 2015 FY 2 | 2016 |

School Administration