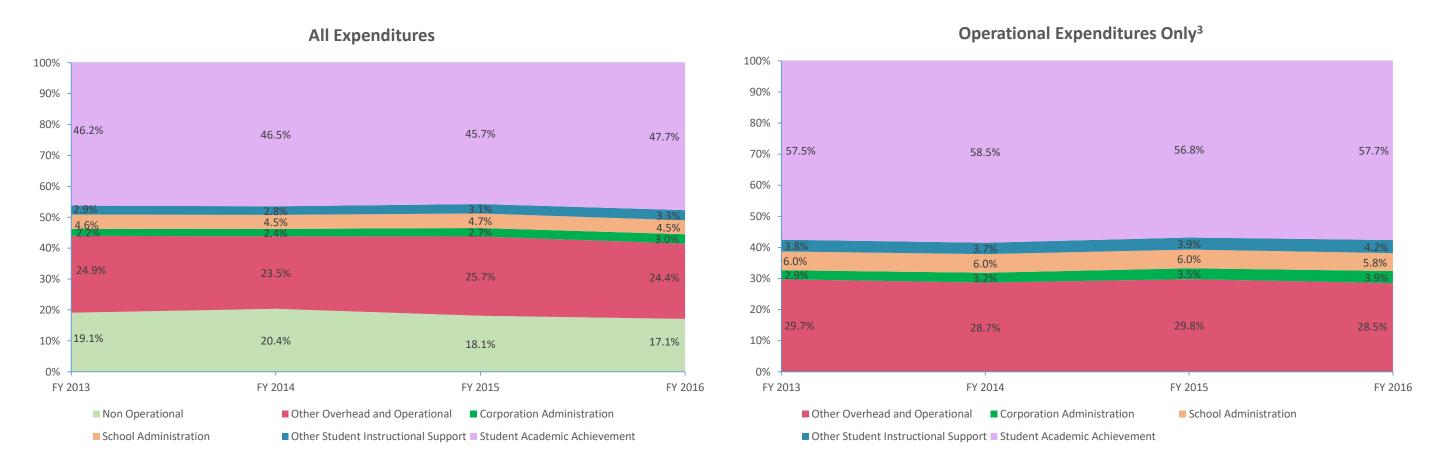

| Instructional Expenditures    |                      |            |                      |            |              |            |              |            |              |            |              |            |
|-------------------------------|----------------------|------------|----------------------|------------|--------------|------------|--------------|------------|--------------|------------|--------------|------------|
|                               | FY 2006 <sup>1</sup> |            | FY 2009 <sup>2</sup> |            | FY 2013      |            | FY 2014      |            | FY 2015      |            | FY 2016      |            |
| Expenditure Type              | Amount               | % of Total | Amount               | % of Total | Amount       | % of Total | Amount       | % of Total | Amount       | % of Total | Amount       | % of Total |
| Student Academic Achievement  | \$9,629,678          | 45.0%      | \$9,743,419          | 45.9%      | \$9,499,710  | 46.2%      | \$10,212,710 | 46.5%      | \$9,646,410  | 45.7%      | \$10,115,336 | 47.7%      |
| Student Instructional Support | \$1,560,609          | 7.3%       | \$1,691,489          | 8.0%       | \$1,549,570  | 7.5%       | \$1,611,306  | 7.3%       | \$1,636,746  | 7.8%       | \$1,653,764  | 7.8%       |
| Total                         | \$11,190,286         | 52.3%      | \$11,434,908         | 53.9%      | \$11,049,281 | 53.8%      | \$11,824,016 | 53.8%      | \$11,283,156 | 53.5%      | \$11,769,100 | 55.5%      |

| Non Instructional Expenditures |                      |            |                      |            |              |            |              |            |              |            |              |            |
|--------------------------------|----------------------|------------|----------------------|------------|--------------|------------|--------------|------------|--------------|------------|--------------|------------|
|                                | FY 2006 <sup>1</sup> |            | FY 2009 <sup>2</sup> |            | FY 2013      |            | FY 2014      |            | FY 2015      |            | FY 2016      |            |
| Expenditure Type               | Amount               | % of Total | Amount               | % of Total | Amount       | % of Total | Amount       | % of Total | Amount       | % of Total | Amount       | % of Total |
| Overhead and Operational       | \$4,945,474          | 23.1%      | \$5,423,532          | 25.6%      | \$5,578,917  | 27.1%      | \$5,683,593  | 25.9%      | \$5,994,259  | 28.4%      | \$5,811,029  | 27.4%      |
| Non Operational                | \$5,260,375          | 24.6%      | \$4,354,131          | 20.5%      | \$3,922,786  | 19.1%      | \$4,476,815  | 20.4%      | \$3,818,991  | 18.1%      | \$3,624,190  | 17.1%      |
| Not Categorized                | \$0                  | 0.0%       | \$0                  | 0.0%       | \$0          | 0.0%       | \$0          | 0.0%       | \$0          | 0.0%       | \$0          | 0.0%       |
| Total                          | \$10,205,849         | 47.7%      | \$9,777,663          | 46.1%      | \$9,501,702  | 46.2%      | \$10,160,408 | 46.2%      | \$9,813,250  | 46.5%      | \$9,435,219  | 44.5%      |
|                                |                      | -          |                      | -          |              | -          |              | -          |              | -          |              |            |
| Grand Total                    | \$21,396,135         |            | \$21,212,571         |            | \$20,550,983 |            | \$21,984,424 |            | \$21,096,406 |            | \$21,204,319 |            |

Note 3: Operational expenditures exclude: Non Operational expenditure type, Property object codes, and Adult/Continuing Education accounts.

|         |                                                   |                                                                                     |                      |                       |                      | _                     |                 | rcent Change    |                 |
|---------|---------------------------------------------------|-------------------------------------------------------------------------------------|----------------------|-----------------------|----------------------|-----------------------|-----------------|-----------------|-----------------|
| Account |                                                   |                                                                                     | EV 2006              | EV 2000               | FV 201F              | EV 2016               | 2006 to<br>2016 | 2009 to<br>2016 | 2015 to<br>2016 |
| Account |                                                   | Student Academic Achievement                                                        | FY 2006              | FY 2009               | FY 2015              | FY 2016               | 2016            | 2016            | 2010            |
| 11025   | Regular Programs                                  | Non Special Education Preschool                                                     | \$0                  | \$27,747              | \$119,651            | \$92,805              | NA              | 234.5%          | -22.4%          |
| 11050   | Regular Programs                                  | Full Day Kindergarten                                                               | \$24,510             | \$260,673             | \$330,006            | \$306,139             | 1149.1%         | 17.4%           | -7.2%           |
| 11100   | Regular Programs                                  | Elementary                                                                          | \$2,232,211          | \$3,050,716           | \$2,932,512          | \$2,992,273           | 34.0%           | -1.9%           | 2.0%            |
| 11200   | Regular Programs                                  | Middle/Junior High                                                                  | \$1,256,273          | \$1,670,180           | \$1,666,850          | \$1,604,941           | 27.8%           | -3.9%           | -3.7%           |
| 11300   | Regular Programs                                  | High School                                                                         | \$1,307,327          | \$1,852,674           | \$1,973,402          | \$1,970,783           | 50.7%           | 6.4%            | -0.1%           |
| 11350   | Regular Programs                                  | High School - Academic Honors Diploma                                               | \$18,620             | \$94,266              | \$80,062             | \$70,455              | 278.4%          | -25.3%          | -12.0%          |
| 11420   | Regular Programs                                  | Vocational Education - Agriculture B                                                | \$34,363             | \$48,326              | \$56,922             | \$58,928              | 71.5%           | 21.9%           | 3.5%            |
| 11450   | Regular Programs                                  | Vocational Education - Consumer and Homemaking                                      | \$31,860             | \$42,359              | \$53,667             | \$56,753              | 78.1%           | 34.0%           | 5.8%            |
| 11470   | Regular Programs                                  | Vocational Education - Business Education                                           | \$54,493             | \$39,635              | \$46,772             | \$47,937              | -12.0%          | 20.9%           | 2.5%            |
| 11590   | Regular Programs                                  | Vocational Education - Other Vocational Ed. Programs                                | \$33,108             | \$12,604              | \$15,381             | \$16,014              | -51.6%          | 27.1%           | 4.1%            |
| 11630   | Regular Programs                                  | Alternative Education Programs - High School                                        | \$0                  | \$9,564               | \$41,789             | \$45,845              | NA              | 379.4%          | 9.7%            |
| 12110   | Special Programs                                  | Gifted and Talented - Gifted And Talented                                           | \$14,063             | \$37,242              | \$32,243             | \$33,107              | 135.4%          | -11.1%          | 2.7%            |
| 12210   | Special Programs                                  | Mental Disabilities - Mild Mental Disabilities                                      | \$324,318            | \$343,320             | \$468,428            | \$467,584             | 44.2%           | 36.2%           | -0.2%           |
| 12310   | Special Programs                                  | Physical Impairment - Orthopedic Impairment                                         | \$1,890              | \$1,190               | \$0                  | \$0                   | -100.0%         | -100.0%         | NA              |
| 12350   | Special Programs                                  | Physical Impairment - Homebound                                                     | \$3,911              | \$7,745               | \$4,566              | \$1,253               | -68.0%          | -83.8%          | -72.6%          |
| 12410   | Special Programs                                  | Emotional Disabilities - Full Time                                                  | \$46,475             | \$43,202              | \$220                | \$198                 | -99.6%          | -99.5%          | -10.2%          |
| 12510   | Special Programs                                  | Culturally Different - Communication Disorders                                      | \$106,779            | \$136,133             | \$115,879            | \$118,222             | 10.7%           | -13.2%          | 2.0%            |
| 12610   | Special Programs                                  | Learning Disability                                                                 | \$241,544            | \$337,457             | \$296,442            | \$314,305             | 30.1%           | -6.9%           | 6.0%            |
| 12810   | Special Programs                                  | Special Education Preschool                                                         | \$26,700             | \$39,166              | \$0                  | \$0                   | -100.0%         | -100.0%         | NA              |
| 12900   | Special Programs                                  | Other Special Programs                                                              | \$1,840              | \$14,342              | \$0                  | \$0                   | -100.0%         | -100.0%         | NA              |
| 14100   | Summer School Programs                            | Elementary                                                                          | \$8,441              | \$40,205              | \$23,001             | \$16,463              | 95.0%           | -59.1%          | -28.4%          |
| 14200   | Summer School Programs                            | Middle/Junior High School                                                           | \$0                  | \$0                   | \$2,070              | \$2,224               | NA              | NA              | 7.4%            |
| 14300   | Summer School Programs                            | High School                                                                         | \$13,173             | \$3,330               | \$4,124              | \$4,210               | -68.0%          | 26.4%           | 2.1%            |
| 16100   | Remediation                                       | Remediation Testing                                                                 | \$44,682             | \$0                   | \$17,253             | \$3,923               | -91.2%          | NA              | -77.3%          |
| 16200   | Remediation                                       | Preventive Remediation                                                              | \$60,250             | \$22,234              | \$791                | \$11,037              | -81.7%          | -50.4%          | 1295.3%         |
| 17300   | Payments to Other Governmental Units Within State | Area Vocat. School (Part. Share)                                                    | \$117,266            | \$14,194              | \$13,590             | \$234,526             | 100.0%          | 1552.4%         | 1625.7%         |
| 17400   | Payments to Other Governmental Units Within State | Joint Services and Supply - Special Ed.                                             | \$382,528            | \$379,708             | \$367,839            | \$311,952             | -18.4%          | -17.8%          | -15.2%          |
| 17600   | Payments to Other Governmental Units Within State | Joint Services and Supply - Other                                                   | \$23,549             | \$0                   | \$0                  | \$0                   | -100.0%         | NA              | NA              |
| 22110   | Instruction                                       | Imp. of Instruction - Service Area Direction                                        | \$0                  | \$34,001              | \$0                  | \$0                   | NA              | -100.0%         | NA              |
| 22120   | Instruction                                       | Imp. of Instruction - Instruction and Curriculum Dev.                               | \$82,987             | \$120,092             | \$65,630             | \$58,390              | -29.6%          | -51.4%          | -11.0%          |
| 22130   | Instruction                                       | Imp. of Instruction - Instructional Staff Training                                  | \$14,787             | \$11,769              | \$6,718              | \$13,797              | -6.7%           | 17.2%           | 105.4%          |
| 22190   | Instruction                                       | Imp. of Instruction - Other Imp. of Instruct. Services                              | \$2,723              | \$58,908              | \$12,434             | \$7,383               | 171.1%          | -87.5%          | -40.6%          |
| 22210   | Instruction                                       | Library/Media Services - Service Area Direction                                     | \$139,446            | \$155,835             | \$164,572            | \$165,212             | 18.5%           | 6.0%            | 0.4%            |
| 22220   | Instruction                                       | Library/Media Services - School Library                                             | \$53,979             | \$37,888              | \$39,075             | \$40,721              | -24.6%          | 7.5%            | 4.2%            |
| 22360   | Instruction                                       | Instruc. Related Tech Network Support                                               | \$560,462            | \$574,447             | \$572,663            | \$888,031             | 58.4%           | 54.6%           | 55.1%           |
| 22380   | Instruction                                       | Instruc. Related Tech PD for Instr. Focused Tech. Pers.                             | \$0                  | \$0                   | \$0                  | \$3,630               | NA              | NA              | NA              |
| 25520   | Central Services                                  | Textbks. for Rent/Resale - Textbks., Workbooks, & Repairs                           | \$192,803            | \$200,227             | \$649                | \$5,988               | -96.9%          | -97.0%          | 822.6%          |
| 25540   | Central Services                                  | Textbks. for Rent/Resale - Other Textbook Rental Service                            | \$786                | \$1,446               | \$0                  | \$0                   | -100.0%         | -100.0%         | NA              |
| 25560   | Central Services                                  | Textbks. for Rent/Resale - Public Information Services                              | \$0                  | \$20,594              | \$121,208            | \$150,309             | NA              | 629.9%          | 24.0%           |
| 26497   | Category not Specified                            | Teachers Retir. Fund - 07 Acct. Code                                                | \$426,112            | \$0                   | \$0                  | \$0                   | -100.0%         | NA              | NA              |
|         | Student Academic A                                | chievement Total                                                                    | \$7,884,256          | \$9,743,419           | \$9,646,410          | \$10,115,336          | 28.3%           | 3.8%            | 4.9%            |
|         |                                                   |                                                                                     |                      |                       |                      |                       |                 |                 |                 |
| 21120   | Students                                          | Student Instructional Support  Attend. & Social Work Serv Attendance Services       | \$0                  | \$54,973              | \$170                | ¢160                  | NA              | -99.7%          | -0.5%           |
| 21120   | Students                                          |                                                                                     | •                    | \$34,973<br>\$382,865 | •                    | \$169<br>\$255, 266   | 29.8%           | -99.7%<br>-7.2% | -0.5%<br>-0.5%  |
| 21220   | Students                                          | Guidance Services - Counseling Services Guidance Services - Other Guidance Services | \$273,745<br>\$8.450 |                       | \$356,941            | \$355,266<br>\$28,210 | 29.8%           |                 | -0.5%<br>182.4% |
|         |                                                   | Health Services - Other Guidance Services  Health Services - Medical Services       | \$8,450<br>\$552     | \$2,009<br>\$0        | \$9,988<br>\$0       | \$28,210<br>\$0       |                 | 1304.3%         |                 |
| 21320   | Students                                          |                                                                                     | \$552<br>\$05,170    | \$0<br>\$122.017      | \$0<br>\$152.744     | \$0<br>\$162.202      | -100.0%         | NA<br>22.0%     | NA<br>E 6%      |
| 21340   | Students                                          | Health Services - Nurse Services                                                    | \$95,170<br>\$16,806 | \$122,917             | \$153,744            | \$162,303             | 70.5%           | 32.0%           | 5.6%            |
| 21390   | Students                                          | Health Services - Other Health Services                                             | \$16,896<br>\$70,202 | \$16,579<br>\$157,010 | \$26,666             | \$20,473              | 21.2%           | 23.5%           | -23.2%          |
| 21910   | Students                                          | Other Support Services Students - Service Area Direction                            | \$79,392             | \$157,919             | \$90,137             | \$128,584             | 62.0%           | -18.6%          | 42.7%           |
| 21990   | Students School Administration                    | Other Support Services Students - Other Student Services                            | \$0<br>\$742.335     | \$0<br>\$054.338      | \$6,030<br>\$003.071 | \$3,832               | NA              | NA<br>0.1%      | -36.5%          |
| 24100   | School Administration                             | Office of The Principal                                                             | \$742,325            | \$954,228             | \$993,071            | \$954,929             | 28.6%           | 0.1%            | -3.8%           |
|         | Student Instruction                               | iai Support Totai                                                                   | \$1,216,530          | \$1,691,489           | \$1,636,746          | \$1,653,764           | 35.9%           | -2.2%           | 1.09            |