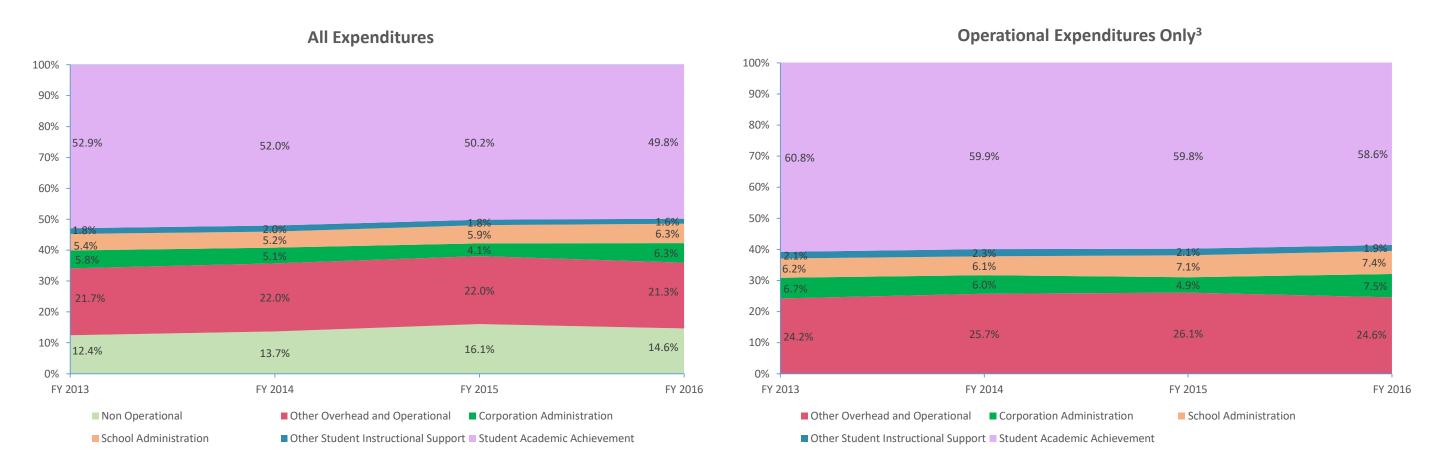

| Instructional Expenditures    |                      |            |                      |            |             |            |             |            |             |            |             |            |
|-------------------------------|----------------------|------------|----------------------|------------|-------------|------------|-------------|------------|-------------|------------|-------------|------------|
|                               | FY 2006 <sup>1</sup> |            | FY 2009 <sup>2</sup> |            | FY 2013     |            | FY 2014     |            | FY 2015     |            | FY 2016     |            |
| Expenditure Type              | Amount               | % of Total | Amount               | % of Total | Amount      | % of Total | Amount      | % of Total | Amount      | % of Total | Amount      | % of Total |
| Student Academic Achievement  | \$7,577,217          | 57.4%      | \$7,893,620          | 52.5%      | \$7,451,284 | 52.9%      | \$7,130,276 | 52.0%      | \$7,002,198 | 50.2%      | \$7,030,054 | 49.8%      |
| Student Instructional Support | \$776,287            | 5.9%       | \$1,100,954          | 7.3%       | \$1,015,783 | 7.2%       | \$980,951   | 7.2%       | \$1,070,213 | 7.7%       | \$1,113,191 | 7.9%       |
| Total                         | \$8,353,504          | 63.2%      | \$8,994,574          | 59.8%      | \$8,467,068 | 60.1%      | \$8,111,227 | 59.2%      | \$8,072,411 | 57.8%      | \$8,143,245 | 57.7%      |

| Non Instructional Expenditures |                      |            |                      |            |              |            |              |            |              |            |              |            |  |
|--------------------------------|----------------------|------------|----------------------|------------|--------------|------------|--------------|------------|--------------|------------|--------------|------------|--|
|                                | FY 2006 <sup>1</sup> |            | FY 2009 <sup>2</sup> |            | FY 2013      |            | FY 2014      |            | FY 2015      |            | FY 2016      |            |  |
| Expenditure Type               | Amount               | % of Total | Amount               | % of Total | Amount       | % of Total | Amount       | % of Total | Amount       | % of Total | Amount       | % of Total |  |
| Overhead and Operational       | \$3,089,221          | 23.4%      | \$4,277,188          | 28.4%      | \$3,861,631  | 27.4%      | \$3,718,526  | 27.1%      | \$3,646,415  | 26.1%      | \$3,897,476  | 27.6%      |  |
| Non Operational                | \$1,766,118          | 13.4%      | \$1,768,711          | 11.8%      | \$1,752,744  | 12.4%      | \$1,874,077  | 13.7%      | \$2,242,533  | 16.1%      | \$2,066,224  | 14.6%      |  |
| Not Categorized                | \$0                  | 0.0%       | \$0                  | 0.0%       | \$0          | 0.0%       | \$0          | 0.0%       | \$0          | 0.0%       | \$0          | 0.0%       |  |
| Total                          | \$4,855,339          | 36.8%      | \$6,045,899          | 40.2%      | \$5,614,375  | 39.9%      | \$5,592,602  | 40.8%      | \$5,888,948  | 42.2%      | \$5,963,700  | 42.3%      |  |
|                                |                      |            |                      |            |              |            |              |            |              |            |              |            |  |
| Grand Total                    | \$13,208,843         |            | \$15,040,473         |            | \$14,081,443 |            | \$13,703,829 |            | \$13,961,359 |            | \$14,106,945 |            |  |

Note 3: Operational expenditures exclude: Non Operational expenditure type, Property object codes, and Adult/Continuing Education accounts.

|                                  |                                                       | North Knox School Corp (4315)                                                                                                                                 |                                        |                               |                                    |                                    | Per                                |                   |                  |
|----------------------------------|-------------------------------------------------------|---------------------------------------------------------------------------------------------------------------------------------------------------------------|----------------------------------------|-------------------------------|------------------------------------|------------------------------------|------------------------------------|-------------------|------------------|
|                                  |                                                       |                                                                                                                                                               |                                        |                               |                                    | _                                  | 2006 to                            | 2009 to           | 2015 to          |
| Account                          |                                                       |                                                                                                                                                               | FY 2006                                | FY 2009                       | FY 2015                            | FY 2016                            | 2016                               | 2016              | 2016             |
|                                  |                                                       | Student Academic Achievement                                                                                                                                  |                                        |                               |                                    |                                    |                                    |                   |                  |
| 11050                            | Regular Programs                                      | Full Day Kindergarten                                                                                                                                         | \$0                                    | \$337,323                     | \$401,595                          | \$317,279                          | NA                                 | -5.9%             | -21.0%           |
| 11100                            | Regular Programs                                      | Elementary                                                                                                                                                    | \$3,187,009                            | \$3,474,607                   | \$2,673,020                        | \$2,699,079                        | -15.3%                             | -22.3%            | 1.0%             |
| 11200                            | Regular Programs                                      | Middle/Junior High                                                                                                                                            | \$0                                    | \$687,692                     | \$745,633                          | \$856,653                          | NA                                 | 24.6%             | 14.9%            |
| 11300                            | Regular Programs                                      | High School                                                                                                                                                   | \$1,404,297                            | \$1,241,797                   | \$1,625,335                        | \$1,517,616                        | 8.1%                               | 22.2%             | -6.6%            |
| 11350                            | Regular Programs                                      | High School - Academic Honors Diploma                                                                                                                         | \$0                                    | \$67,043                      | \$74,184                           | \$74,295                           | NA                                 | 10.8%             | 0.1%             |
| 11355                            | Regular Programs                                      | High School - Acad. Honors High Ability Students                                                                                                              | \$0                                    | \$365,372                     | \$0                                | \$0                                | NA                                 | -100.0%           | NA               |
| 11410                            | Regular Programs                                      | Vocational Education - Agriculture A                                                                                                                          | \$0                                    | \$84,619                      | \$58                               | \$0                                | NA                                 | -100.0%           | -100.0%          |
| 11420                            | Regular Programs                                      | Vocational Education - Agriculture B                                                                                                                          | \$0                                    | \$0                           | \$79,368                           | \$75,261                           | NA                                 | NA                | -5.2%            |
| 11450                            | Regular Programs                                      | Vocational Education - Consumer and Homemaking                                                                                                                | \$0                                    | \$86,310                      | \$104,690                          | \$100,556                          | NA                                 | 16.5%             | -3.9%            |
| 11510                            | Regular Programs                                      | Vocational Education - Cooperative Education                                                                                                                  | \$0                                    | \$93,836                      | \$98,939                           | \$87,228                           | NA                                 | -7.0%             | -11.8%           |
| 11630                            | Regular Programs                                      | Alternative Education Programs - High School                                                                                                                  | \$18,283                               | \$120,497                     | \$78,641                           | \$59,641                           | 226.2%                             | -50.5%            | -24.2%           |
| 12150                            | Special Programs                                      | Gifted and Talented - High Ability Student Programs                                                                                                           | \$0                                    | \$208,993                     | \$14,151                           | \$15,614                           | NA                                 | -92.5%            | 10.3%            |
| 12210                            | Special Programs                                      | Mental Disabilities - Mild Mental Disabilities                                                                                                                | \$113,885                              | \$95,475                      | \$165,001                          | \$207,263                          | 82.0%                              | 117.1%            | 25.6%            |
| 12320                            | Special Programs                                      | Physical Impairment - Multiple Disabilities                                                                                                                   | \$9,269                                | \$273,608                     | \$125,832                          | \$110,163                          | 1088.5%                            | -59.7%            | -12.5%           |
| 12340                            | Special Programs                                      | Physical Impairment - Hearing Impairment                                                                                                                      | \$0                                    | \$59,562                      | \$150,492                          | \$139,577                          | NA                                 | 134.3%            | -7.3%            |
| 12350                            | Special Programs                                      | Physical Impairment - Homebound                                                                                                                               | \$5,572                                | \$6,829                       | \$4,088                            | \$5,632                            | 1.1%                               | -17.5%            | 37.8%            |
| 12610                            | Special Programs                                      | Learning Disability                                                                                                                                           | \$0                                    | \$63,226                      | (\$2,663)                          | \$0                                | NA                                 | -100.0%           | 100.0%           |
| 12810                            | Special Programs                                      | Special Education Preschool                                                                                                                                   | \$26,702                               | \$245                         | \$0                                | \$0                                | -100.0%                            | -100.0%           | NA               |
| 14100                            | Summer School Programs                                | Elementary                                                                                                                                                    | \$0                                    | \$0                           | \$6,477                            | \$5,352                            | NA                                 | NA                | -17.4%           |
| 14200                            | Summer School Programs                                | Middle/Junior High School                                                                                                                                     | \$0                                    | \$0                           | \$7,824                            | \$7,824                            | NA                                 | NA                | 0.0%             |
| 14300                            | Summer School Programs                                | High School                                                                                                                                                   | \$0                                    | \$0                           | \$8,873                            | \$10,656                           | NA                                 | NA                | 20.1%            |
| 16100                            | Remediation                                           | Remediation Testing                                                                                                                                           | \$82,432                               | \$58,564                      | \$0                                | \$0                                | -100.0%                            | -100.0%           | NA               |
| 16200                            | Remediation                                           | Preventive Remediation                                                                                                                                        | \$2,904                                | \$73,771                      | \$42,008                           | \$26,236                           | 803.6%                             | -64.4%            | -37.5%           |
| 17100                            | Payments to Other Governmental Units Within State     | Transfer Tuition                                                                                                                                              | \$3,161                                | \$0                           | \$0                                | \$0                                | -100.0%                            | NA                | NA               |
| 17300                            | Payments to Other Governmental Units Within State     | Area Vocat. School (Part. Share)                                                                                                                              | \$81,504                               | \$53,919                      | \$45,489                           | \$51,620                           | -36.7%                             | -4.3%             | 13.5%            |
| 17400                            | Payments to Other Governmental Units Within State     | Joint Services and Supply - Special Ed.                                                                                                                       | \$187,910                              | \$185,777                     | \$197,230                          | \$228,181                          | 21.4%                              | 22.8%             | 15.7%            |
| 17500                            | Payments to Other Governmental Units Within State     | Special Ed Interlocal Agreements                                                                                                                              | \$12,764                               | \$14,815                      | \$0                                | \$0                                | -100.0%                            | -100.0%           | NA               |
| 17700                            | Payments to Other Governmental Units Within State     | Interlocal Agreements - Other                                                                                                                                 | \$0                                    | \$3,500                       | \$0                                | \$0                                | NA                                 | -100.0%           | NA               |
| 17900                            | Payments to Other Governmental Units Within State     | Other                                                                                                                                                         | \$0                                    | \$140                         | \$2,560                            | \$6,446                            | NA                                 | 4504.1%           | 151.8%           |
| 22110                            | Instruction                                           | Imp. of Instruction - Service Area Direction                                                                                                                  | \$5,302                                | \$5,265                       | \$2,170                            | \$1,000                            | -81.1%                             | -81.0%            | -53.9%           |
| 22210                            | Instruction                                           | Library/Media Services - Service Area Direction                                                                                                               | \$0                                    | \$152,262                     | \$117,945                          | \$93,364                           | NA                                 | -38.7%            | -20.8%           |
| 22220                            | Instruction                                           | Library/Media Services - School Library                                                                                                                       | \$35,168                               | \$12,169                      | \$2,196                            | \$2,651                            | -92.5%                             | -78.2%            | 20.7%            |
| 22230                            | Instruction                                           | Library/Media Services - Audiovisual                                                                                                                          | \$853                                  | \$1,421                       | \$0                                | \$0                                | -100.0%                            | -100.0%           | NA               |
| 22250                            | Instruction                                           | Library/Media Services - Computer Assisted Instruc. Services                                                                                                  | \$0                                    | \$0                           | \$44,431                           | \$60,309                           | NA                                 | NA                | 35.7%            |
| 22290                            | Instruction                                           | Library/Media Services - Other Educational Media Services                                                                                                     | \$23,787                               | \$2,259                       | \$0                                | \$0                                | -100.0%                            | -100.0%           | NA               |
| 22310                            | Instruction                                           | Instruc. Related Tech Tech. Service Supervision and Admin.                                                                                                    | \$0                                    | \$0                           | \$122,934                          | \$120,231                          | NA                                 | NA                | -2.2%            |
| 22360                            | Instruction                                           | Instruc. Related Tech Network Support                                                                                                                         | \$25,000                               | \$46,485                      | \$13,813                           | \$19,793                           | -20.8%                             | -57.4%            | 43.3%            |
| 22370                            | Instruction                                           | Instruc. Related Tech Hardware Maintenance and Support                                                                                                        | \$0                                    | \$16,238                      | \$6,278                            | \$23,048                           | NA                                 | 41.9%             | 267.1%           |
| 25520                            | Central Services                                      | Textbks. for Rent/Resale - Textbks., Workbooks, & Repairs                                                                                                     | \$0                                    | \$0                           | \$43,604                           | \$107,316                          | NA                                 | NA                | 146.1%           |
| 25540                            | Central Services                                      | Textbks. for Rent/Resale - Other Textbook Rental Service                                                                                                      | \$156,029                              | \$0                           | \$0                                | \$170                              | -99.9%                             | NA                | NA               |
| 26497                            | Category not Specified                                | Teachers Retir. Fund - 07 Acct. Code                                                                                                                          | \$290,764                              | \$0                           | \$0                                | \$0                                | -100.0%                            | NA                | NA               |
|                                  | Student Academic A                                    | Achievement Total                                                                                                                                             | \$5,672,596                            | \$7,893,620                   | \$7,002,198                        | \$7,030,054                        | 23.9%                              | -10.9%            | 0.4%             |
|                                  |                                                       |                                                                                                                                                               |                                        |                               |                                    |                                    |                                    |                   |                  |
|                                  |                                                       | Student Instructional Support                                                                                                                                 |                                        |                               |                                    |                                    |                                    |                   |                  |
| 21110                            | Students                                              | Attend. & Social Work Serv Service Area Direction                                                                                                             | \$0                                    | \$40,913                      | \$0                                | \$0                                | NA                                 | -100.0%           | NA               |
| 21130                            | Students                                              | Attend. & Social Work Serv Social Work Services                                                                                                               | \$11,103                               | \$16,455                      | \$0                                | \$0                                | -100.0%                            | -100.0%           | NA               |
|                                  |                                                       |                                                                                                                                                               | \$52,536                               | \$128,813                     | \$94,402                           | \$96,679                           | 84.0%                              | -24.9%            | 2.4%             |
| 21210                            | Students                                              | Guidance Services - Service Area Direction                                                                                                                    | 332,330                                | 7120,013                      | ψσ ., .σ <u>=</u>                  | 700,00                             |                                    |                   |                  |
| 21210<br>21220                   |                                                       | Guidance Services - Service Area Direction Guidance Services - Counseling Services                                                                            | \$32,330<br>\$0                        | \$0                           | \$73,971                           | \$51,862                           | NA                                 | NA                | -29.9%           |
|                                  | Students                                              |                                                                                                                                                               |                                        |                               |                                    |                                    |                                    | NA<br>NA          | -29.9%<br>NA     |
| 21220                            | Students<br>Students                                  | Guidance Services - Counseling Services                                                                                                                       | \$0                                    | \$0                           | \$73,971                           | \$51,862                           | NA                                 |                   | NA               |
| 21220<br>21240                   | Students<br>Students<br>Students                      | Guidance Services - Counseling Services Guidance Services - Information Services                                                                              | \$0<br>\$9,199                         | \$0<br>\$0                    | \$73,971<br>\$0                    | \$51,862<br>\$0                    | NA<br>-100.0%                      | NA                |                  |
| 21220<br>21240<br>21290          | Students Students Students Students                   | Guidance Services - Counseling Services Guidance Services - Information Services Guidance Services - Other Guidance Services                                  | \$0<br>\$9,199<br>\$12,469             | \$0<br>\$0<br>\$0             | \$73,971<br>\$0<br>\$0             | \$51,862<br>\$0<br>\$0             | NA<br>-100.0%<br>-100.0%           | NA<br>NA          | NA<br>NA         |
| 21220<br>21240<br>21290<br>21340 | Students Students Students Students Students Students | Guidance Services - Counseling Services Guidance Services - Information Services Guidance Services - Other Guidance Services Health Services - Nurse Services | \$0<br>\$9,199<br>\$12,469<br>\$36,750 | \$0<br>\$0<br>\$0<br>\$52,298 | \$73,971<br>\$0<br>\$0<br>\$78,177 | \$51,862<br>\$0<br>\$0<br>\$79,004 | NA<br>-100.0%<br>-100.0%<br>115.0% | NA<br>NA<br>51.1% | NA<br>NA<br>1.1% |