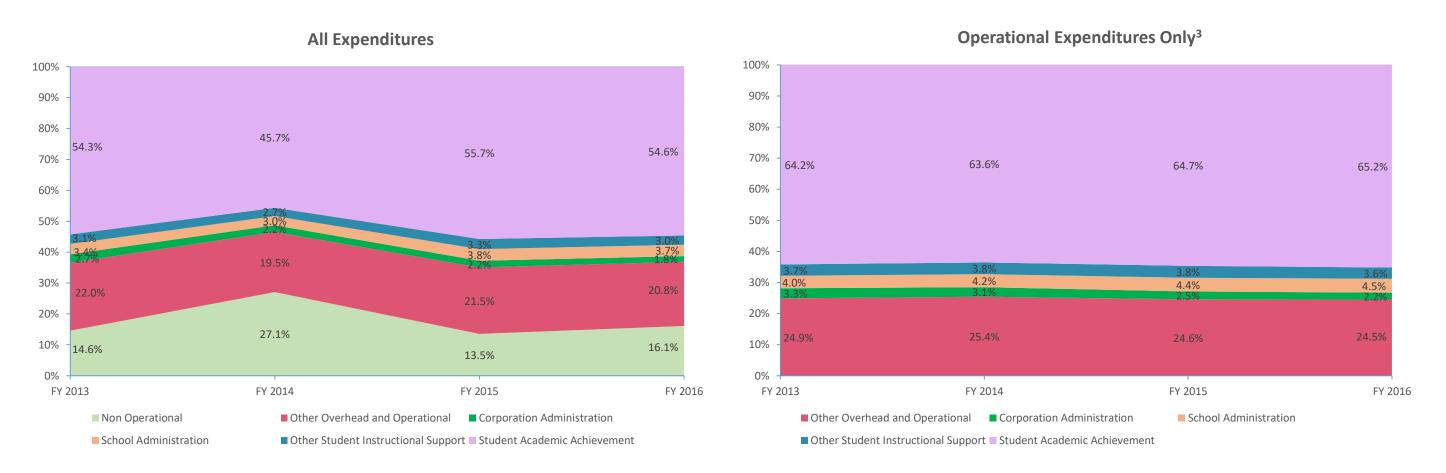

| Non Instructional Expenditures |                      |            |                      |            |              |            |              |            |              |            |              |            |  |
|--------------------------------|----------------------|------------|----------------------|------------|--------------|------------|--------------|------------|--------------|------------|--------------|------------|--|
|                                | FY 2006 <sup>1</sup> |            | FY 2009 <sup>2</sup> |            | FY 2013      |            | FY 2014      |            | FY 2015      |            | FY 2016      |            |  |
| Expenditure Type               | Amount               | % of Total | Amount               | % of Total | Amount       | % of Total | Amount       | % of Total | Amount       | % of Total | Amount       | % of Total |  |
| Overhead and Operational       | \$4,632,037          | 23.0%      | \$5,210,229          | 22.4%      | \$5,386,409  | 24.7%      | \$5,554,389  | 21.6%      | \$5,060,411  | 23.7%      | \$5,169,142  | 22.6%      |  |
| Non Operational                | \$2,942,354          | 14.6%      | \$5,009,294          | 21.5%      | \$3,174,448  | 14.6%      | \$6,948,105  | 27.1%      | \$2,893,587  | 13.5%      | \$3,681,121  | 16.1%      |  |
| Not Categorized                | \$0                  | 0.0%       | \$0                  | 0.0%       | \$0          | 0.0%       | \$0          | 0.0%       | \$0          | 0.0%       | \$0          | 0.0%       |  |
| Total                          | \$7,574,391          | 37.6%      | \$10,219,523         | 44.0%      | \$8,560,856  | 39.3%      | \$12,502,494 | 48.7%      | \$7,953,998  | 37.2%      | \$8,850,263  | 38.7%      |  |
|                                |                      |            |                      |            |              |            |              |            |              |            |              |            |  |
| Grand Total                    | \$20,147,977         |            | \$23,248,791         |            | \$21,777,822 |            | \$25,674,430 |            | \$21,378,949 |            | \$22,861,081 |            |  |