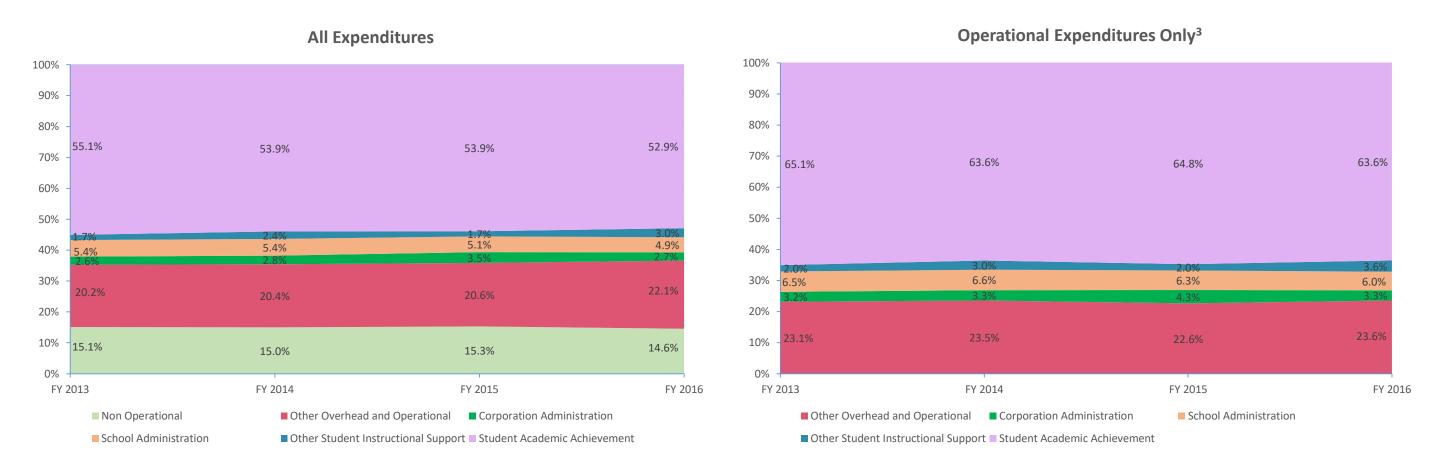

| Instructional Expenditures    |                      |            |                      |            |             |            |             |            |             |            |             |            |
|-------------------------------|----------------------|------------|----------------------|------------|-------------|------------|-------------|------------|-------------|------------|-------------|------------|
|                               | FY 2006 <sup>1</sup> |            | FY 2009 <sup>2</sup> |            | FY 2013     |            | FY 2014     |            | FY 2015     |            | FY 2016     |            |
| Expenditure Type              | Amount               | % of Total | Amount               | % of Total | Amount      | % of Total | Amount      | % of Total | Amount      | % of Total | Amount      | % of Total |
| Student Academic Achievement  | \$5,961,614          | 55.1%      | \$6,349,228          | 51.7%      | \$6,391,408 | 55.1%      | \$6,340,541 | 53.9%      | \$6,724,723 | 53.9%      | \$6,559,535 | 52.9%      |
| Student Instructional Support | \$684,898            | 6.3%       | \$694,917            | 5.7%       | \$816,452   | 7.0%       | \$921,943   | 7.8%       | \$843,099   | 6.8%       | \$970,327   | 7.8%       |
| Total                         | \$6,646,512          | 61.5%      | \$7,044,145          | 57.3%      | \$7,207,860 | 62.1%      | \$7,262,484 | 61.8%      | \$7,567,822 | 60.7%      | \$7,529,862 | 60.7%      |

| Non Instructional Expenditures |                      |            |                      |            |              |            |              |            |              |            |              |            |
|--------------------------------|----------------------|------------|----------------------|------------|--------------|------------|--------------|------------|--------------|------------|--------------|------------|
|                                | FY 2006 <sup>1</sup> |            | FY 2009 <sup>2</sup> |            | FY 2013      |            | FY 2014      |            | FY 2015      |            | FY 2016      |            |
| Expenditure Type               | Amount               | % of Total | Amount               | % of Total | Amount       | % of Total | Amount       | % of Total | Amount       | % of Total | Amount       | % of Total |
| Overhead and Operational       | \$2,189,641          | 20.3%      | \$3,008,394          | 24.5%      | \$2,645,136  | 22.8%      | \$2,728,790  | 23.2%      | \$2,999,884  | 24.0%      | \$3,068,186  | 24.7%      |
| Non Operational                | \$1,976,726          | 18.3%      | \$2,230,411          | 18.2%      | \$1,753,334  | 15.1%      | \$1,763,150  | 15.0%      | \$1,910,029  | 15.3%      | \$1,805,093  | 14.6%      |
| Not Categorized                | \$0                  | 0.0%       | \$0                  | 0.0%       | \$0          | 0.0%       | \$0          | 0.0%       | \$0          | 0.0%       | \$0          | 0.0%       |
| Total                          | \$4,166,367          | 38.5%      | \$5,238,805          | 42.7%      | \$4,398,470  | 37.9%      | \$4,491,940  | 38.2%      | \$4,909,913  | 39.3%      | \$4,873,278  | 39.3%      |
|                                |                      |            |                      |            |              |            |              |            |              |            |              |            |
| Grand Total                    | \$10,812,879         |            | \$12,282,951         |            | \$11,606,330 |            | \$11,754,424 |            | \$12,477,736 |            | \$12,403,140 |            |

Note 1: FY 2006 is included per IC 20-42.5-3-5. The Prorated by Fund accounts are included in the appropriate expenditure category.

Note 2: FY 2009 is included because it is the first year that the State Board of Accounts used the Accounting and Financial Regulatory Reporting Manual that is currently in place.