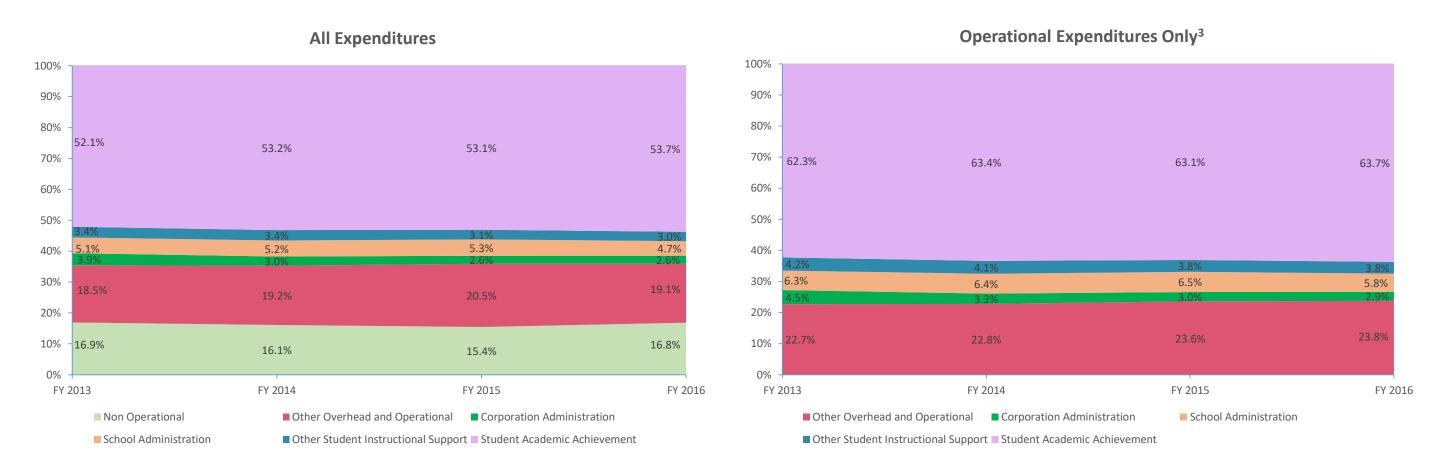

| Instructional Expenditures    |                      |            |                      |            |             |            |             |            |             |            |             |            |
|-------------------------------|----------------------|------------|----------------------|------------|-------------|------------|-------------|------------|-------------|------------|-------------|------------|
|                               | FY 2006 <sup>1</sup> |            | FY 2009 <sup>2</sup> |            | FY 2013     |            | FY 2014     |            | FY 2015     |            | FY 2016     |            |
| Expenditure Type              | Amount               | % of Total | Amount               | % of Total | Amount      | % of Total | Amount      | % of Total | Amount      | % of Total | Amount      | % of Total |
| Student Academic Achievement  | \$7,650,759          | 50.1%      | \$9,158,597          | 55.2%      | \$7,624,725 | 52.1%      | \$7,766,379 | 53.2%      | \$7,556,332 | 53.1%      | \$7,718,250 | 53.7%      |
| Student Instructional Support | \$1,179,872          | 7.7%       | \$1,439,873          | 8.7%       | \$1,253,860 | 8.6%       | \$1,248,804 | 8.6%       | \$1,199,886 | 8.4%       | \$1,111,269 | 7.7%       |
| Total                         | \$8,830,631          | 57.8%      | \$10,598,470         | 63.9%      | \$8,878,585 | 60.7%      | \$9,015,183 | 61.7%      | \$8,756,218 | 61.5%      | \$8,829,518 | 61.5%      |

| Non Instructional Expenditures |                      |            |                      |            |              |            |              |            |              |            |              |            |  |
|--------------------------------|----------------------|------------|----------------------|------------|--------------|------------|--------------|------------|--------------|------------|--------------|------------|--|
|                                | FY 2006 <sup>1</sup> |            | FY 2009 <sup>2</sup> |            | FY 2013      |            | FY 2014      |            | FY 2015      |            | FY 2016      |            |  |
| Expenditure Type               | Amount               | % of Total | Amount               | % of Total | Amount       | % of Total | Amount       | % of Total | Amount       | % of Total | Amount       | % of Total |  |
| Overhead and Operational       | \$3,100,014          | 20.3%      | \$3,167,255          | 19.1%      | \$3,279,474  | 22.4%      | \$3,235,719  | 22.2%      | \$3,281,601  | 23.1%      | \$3,114,858  | 21.7%      |  |
| Non Operational                | \$3,341,464          | 21.9%      | \$2,815,558          | 17.0%      | \$2,475,246  | 16.9%      | \$2,350,759  | 16.1%      | \$2,198,321  | 15.4%      | \$2,417,944  | 16.8%      |  |
| Not Categorized                | \$0                  | 0.0%       | \$0                  | 0.0%       | \$0          | 0.0%       | \$0          | 0.0%       | \$0          | 0.0%       | \$0          | 0.0%       |  |
| Total                          | \$6,441,478          | 42.2%      | \$5,982,812          | 36.1%      | \$5,754,720  | 39.3%      | \$5,586,478  | 38.3%      | \$5,479,922  | 38.5%      | \$5,532,801  | 38.5%      |  |
|                                |                      |            |                      |            |              |            |              |            |              |            |              |            |  |
| Grand Total                    | \$15,272,109         |            | \$16,581,283         |            | \$14,633,305 |            | \$14,601,661 |            | \$14,236,140 |            | \$14,362,319 |            |  |