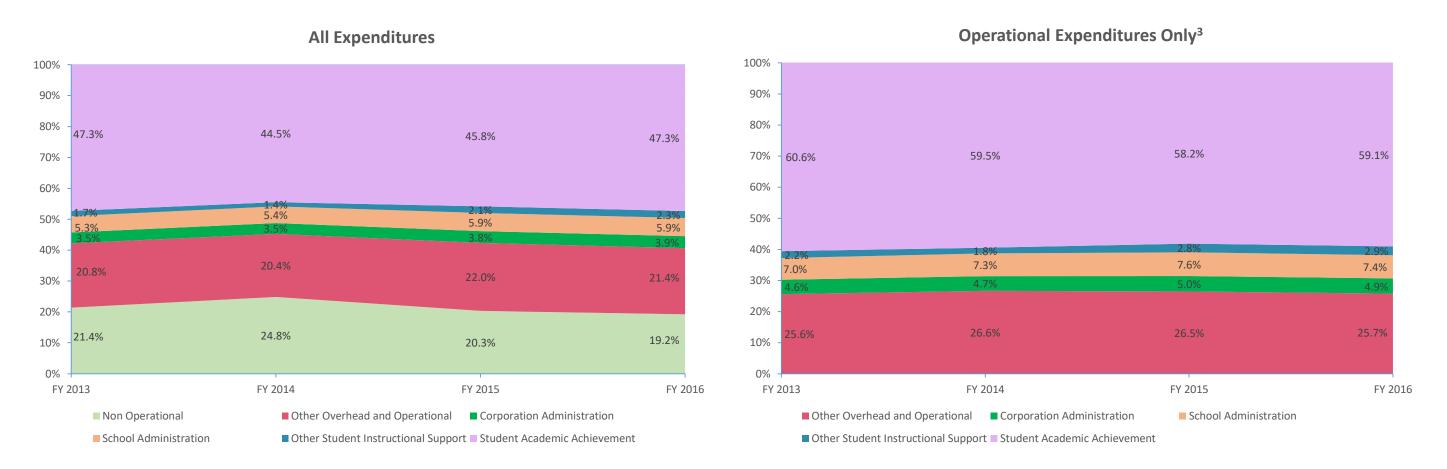

| Instructional Expenditures    |             |            |             |            |             |            |             |            |             |            |             |            |
|-------------------------------|-------------|------------|-------------|------------|-------------|------------|-------------|------------|-------------|------------|-------------|------------|
|                               | FY 2006     | 1          | FY 2009     | 2          | FY 2013     | 3          | FY 2014     | ,          | FY 2015     | FY 2015    |             | 5          |
| Expenditure Type              | Amount      | % of Total |
| Student Academic Achievement  | \$7,892,810 | 49.3%      | \$8,355,442 | 47.4%      | \$8,558,158 | 47.3%      | \$8,127,192 | 44.5%      | \$8,045,712 | 45.8%      | \$8,197,165 | 47.3%      |
| Student Instructional Support | \$1,180,020 | 7.4%       | \$1,389,457 | 7.9%       | \$1,261,304 | 7.0%       | \$1,235,010 | 6.8%       | \$1,408,166 | 8.0%       | \$1,408,859 | 8.1%       |
| Total                         | \$9,072,829 | 56.7%      | \$9,744,899 | 55.3%      | \$9,819,461 | 54.3%      | \$9,362,202 | 51.2%      | \$9,453,878 | 53.8%      | \$9,606,024 | 55.5%      |

| Non Instructional Expenditures |                      |            |                      |            |              |            |              |            |              |            |              |            |
|--------------------------------|----------------------|------------|----------------------|------------|--------------|------------|--------------|------------|--------------|------------|--------------|------------|
|                                | FY 2006 <sup>1</sup> |            | FY 2009 <sup>2</sup> |            | FY 2013      |            | FY 2014      |            | FY 2015      |            | FY 2016      | ;          |
| Expenditure Type               | Amount               | % of Total | Amount               | % of Total | Amount       | % of Total | Amount       | % of Total | Amount       | % of Total | Amount       | % of Total |
| Overhead and Operational       | \$3,571,358          | 22.3%      | \$4,350,377          | 24.7%      | \$4,402,053  | 24.3%      | \$4,368,683  | 23.9%      | \$4,531,949  | 25.8%      | \$4,379,631  | 25.3%      |
| Non Operational                | \$3,364,912          | 21.0%      | \$3,514,035          | 20.0%      | \$3,867,534  | 21.4%      | \$4,538,895  | 24.8%      | \$3,570,986  | 20.3%      | \$3,328,644  | 19.2%      |
| Not Categorized                | \$0                  | 0.0%       | \$0                  | 0.0%       | \$0          | 0.0%       | \$0          | 0.0%       | \$0          | 0.0%       | \$0          | 0.0%       |
| Total                          | \$6,936,270          | 43.3%      | \$7,864,412          | 44.7%      | \$8,269,587  | 45.7%      | \$8,907,579  | 48.8%      | \$8,102,935  | 46.2%      | \$7,708,275  | 44.5%      |
|                                |                      |            |                      |            |              |            |              |            |              |            |              |            |
| Grand Total                    | \$16,009,099         |            | \$17,609,311         |            | \$18,089,048 |            | \$18,269,780 |            | \$17,556,813 |            | \$17,314,298 |            |

Note 3: Operational expenditures exclude: Non Operational expenditure type, Property object codes, and Adult/Continuing Education accounts.

|                |                                                   |                                                                                      |                      |                       |                              |                       |                | cent Change      |              |
|----------------|---------------------------------------------------|--------------------------------------------------------------------------------------|----------------------|-----------------------|------------------------------|-----------------------|----------------|------------------|--------------|
|                |                                                   |                                                                                      |                      |                       |                              | _                     | 2006 to        | 2009 to          | 2015 to      |
| Account        |                                                   |                                                                                      | FY 2006              | FY 2009               | FY 2015                      | FY 2016               | 2016           | 2016             | 2016         |
|                |                                                   | Student Academic Achievement                                                         |                      |                       |                              |                       |                |                  |              |
| 11050          | Regular Programs                                  | Full Day Kindergarten                                                                | \$0                  | \$0                   | \$277,084                    | \$248,786             | NA             | NA               | -10.2%       |
| 11100          | Regular Programs                                  | Elementary                                                                           | \$1,948,814          | \$2,554,790           | \$2,141,556                  | \$2,162,121           | 10.9%          | -15.4%           | 1.0%         |
| 11200          | Regular Programs                                  | Middle/Junior High                                                                   | \$1,045,901          | \$1,405,358           | \$1,356,456                  | \$1,372,376           | 31.2%          | -2.3%            | 1.29         |
| 11300          | Regular Programs                                  | High School                                                                          | \$1,361,164          | \$1,878,800           | \$1,875,592                  | \$1,984,701           | 45.8%          | 5.6%             | 5.8%         |
| 11410<br>11450 | Regular Programs                                  | Vocational Education - Agriculture A  Vocational Education - Consumer and Homemaking | \$63,347<br>\$96,320 | \$94,277<br>\$122,743 | \$51,727<br>\$94,756         | \$55,938<br>\$103,202 | -11.7%<br>7.1% | -40.7%<br>-15.9% | 8.1%<br>8.9% |
| 11910          | Regular Programs<br>Regular Programs              | Other Regular Programs - Competency Testing                                          | \$90,320<br>\$10,494 | \$122,743<br>\$0      | \$ <del>94</del> ,730<br>\$0 | \$103,202<br>\$0      | -100.0%        | -13.9%<br>NA     | 0.97<br>NA   |
| 12150          | Special Programs                                  | Gifted and Talented - High Ability Student Programs                                  | \$10,494<br>\$0      | \$0<br>\$0            | \$29,620                     | \$38,090              | -100.0%<br>NA  | NA<br>NA         | 28.6%        |
| 12210          | Special Programs                                  | Mental Disabilities - Mild Mental Disabilities                                       | \$498,623            | \$768,973             | \$795,914                    | \$826,911             | 65.8%          | 7.5%             | 3.9%         |
| 12350          | Special Programs                                  | Physical Impairment - Homebound                                                      | \$1,715              | \$656                 | \$8,540                      | \$4,071               | 137.4%         | 520.9%           | -52.3%       |
| 12520          | Special Programs                                  | Culturally Different - Compensatory                                                  | \$1,000              | \$1,292               | \$1,999                      | \$1,999               | 99.9%          | 54.8%            | 0.0%         |
| 12710          | Special Programs                                  | Equal Opportunity At Risk                                                            | \$26,743             | \$22,169              | \$0                          | \$0                   | -100.0%        | -100.0%          | N/           |
| 12900          | Special Programs                                  | Other Special Programs                                                               | \$19,475             | \$19,602              | \$9,210                      | \$7,001               | -64.0%         | -64.3%           | -24.0%       |
| 14200          | Summer School Programs                            | Middle/Junior High School                                                            | \$2,302              | , ,<br>\$0            | ,                            | ,                     | -100.0%        | NA               | N.A          |
| 14300          | Summer School Programs                            | High School                                                                          | \$22,342             | \$18,103              | \$50,543                     | \$52,789              | 136.3%         | 191.6%           | 4.4%         |
| 16100          | Remediation                                       | Remediation Testing                                                                  | \$40,483             | \$58,507              | \$14,646                     | \$11,793              | -70.9%         | -79.8%           | -19.5%       |
| 16200          | Remediation                                       | Preventive Remediation                                                               | \$31,838             | \$4,831               | \$11,936                     | \$259                 | -99.2%         | -94.6%           | -97.8%       |
| 17300          | Payments to Other Governmental Units Within State | Area Vocat. School (Part. Share)                                                     | \$140,971            | \$174,469             | \$301,092                    | \$254,943             | 80.8%          | 46.1%            | -15.3%       |
| 17400          | Payments to Other Governmental Units Within State | Joint Services and Supply - Special Ed.                                              | \$204,845            | \$187,010             | \$169,734                    | \$135,548             | -33.8%         | -27.5%           | -20.1%       |
| 17500          | Payments to Other Governmental Units Within State | Special Ed Interlocal Agreements                                                     | \$0                  | \$0                   | \$0                          | \$1,267               | NA             | NA               | NA           |
| 22120          | Instruction                                       | Imp. of Instruction - Instruction and Curriculum Dev.                                | \$0                  | \$0                   | \$3,416                      | \$0                   | NA             | NA               | -100.0%      |
| 22190          | Instruction                                       | Imp. of Instruction - Other Imp. of Instruct. Services                               | \$5,595              | \$26,231              | \$0                          | \$600                 | -89.3%         | -97.7%           | NA           |
| 22210          | Instruction                                       | Library/Media Services - Service Area Direction                                      | \$152,990            | \$207,929             | \$147,368                    | \$156,295             | 2.2%           | -24.8%           | 6.1%         |
| 22220          | Instruction                                       | Library/Media Services - School Library                                              | \$92,970             | \$101,937             | \$113,766                    | \$121,777             | 31.0%          | 19.5%            | 7.0%         |
| 22230          | Instruction                                       | Library/Media Services - Audiovisual                                                 | \$1,821              | \$1,794               | \$5,525                      | \$3,810               | 109.3%         | 112.4%           | -31.0%       |
| 22310          | Instruction                                       | Instruc. Related Tech Tech. Service Supervision and Admin.                           | \$84,716             | \$79,435              | \$70,102                     | \$55,038              | -35.0%         | -30.7%           | -21.5%       |
| 22330          | Instruction                                       | Instruc. Related Tech Systems Analysis and Planning                                  | \$0                  | \$0                   | \$0                          | \$9,284               | NA             | NA               | NA           |
| 22360          | Instruction                                       | Instruc. Related Tech Network Support                                                | \$316,267            | \$447,773             | \$384,096                    | \$320,983             | 1.5%           | -28.3%           | -16.4%       |
| 25520          | Central Services                                  | Textbks. for Rent/Resale - Textbks., Workbooks, & Repairs                            | \$73,405             | \$158,236             | \$131,037                    | \$267,581             | 264.5%         | 69.1%            | 104.2%       |
| 25540          | Central Services                                  | Textbks. for Rent/Resale - Other Textbook Rental Service                             | \$127,998            | \$20,529              | \$0                          | \$0                   | -100.0%        | -100.0%          | NA           |
| 26497          | Category not Specified                            | Teachers Retir. Fund - 07 Acct. Code                                                 | \$374,129            | \$0                   | \$0                          | \$0<br>\$0.107.16F    | -100.0%        | NA<br>1 00/      | NA<br>1 094  |
|                | Student Academic A                                | icnievement Total                                                                    | \$6,746,268          | \$8,355,442           | \$8,045,712                  | \$8,197,165           | 21.5%          | -1.9%            | 1.9%         |
|                |                                                   | Student Instructional Support                                                        |                      |                       |                              |                       |                |                  |              |
| 21220          | Students                                          | Guidance Services - Counseling Services                                              | \$232,020            | \$320,388             | \$199,898                    | \$200,707             | -13.5%         | -37.4%           | 0.4%         |
| 21340          | Students                                          | Health Services - Nurse Services                                                     | \$42,944             | \$67,198              | \$76,783                     | \$83,296              | 94.0%          | 24.0%            | 8.5%         |
| 21810          | Students                                          | Special Ed. Administration - Service Area Direction                                  | \$0                  | \$0                   | \$99,928                     | \$106,159             | NA             | NA               | 6.2%         |
| 24100          | School Administration                             | Office of The Principal                                                              | \$689,629            | \$1,001,871           | \$1,031,557                  | \$1,018,696           | 47.7%          | 1.7%             | -1.2%        |
|                | Student Instruction                               | nal Support Total                                                                    | \$964,593            | \$1,389,457           | \$1,408,166                  | \$1,408,859           | 46.1%          | 1.4%             | 0.0%         |
|                |                                                   | Overhead and Operational                                                             |                      |                       |                              |                       |                |                  |              |
| 23110          | General Administration                            | Board of Education - Service Area Direction                                          | \$17,723             | \$27,143              | \$23,035                     | \$24,670              | 39.2%          | -9.1%            | 7.1%         |
| 23150          | General Administration                            | Board of Education - Legal Services                                                  | \$9,059              | \$18,474              | \$12,340                     | \$8,366               | -7.7%          | -54.7%           | -32.2%       |
| 23160          | General Administration                            | Board of Education - Promotion Expenses                                              | \$3,000              | \$124                 | \$4,584                      | \$3,061               | 2.0%           | 2363.7%          | -33.2%       |
| 23210          | General Administration                            | Executive Administration - Office of The Superintendent                              | \$174,504            | \$506,819             | \$571,667                    | \$575,220             | 229.6%         | 13.5%            | 0.6%         |
| 23220          | General Administration                            | Executive Administration - Community Relations                                       | \$0                  | \$0                   | \$0                          | \$3,210               | NA             | NA               | N/           |
| 23230          | General Administration                            | Executive Administration - Staff Relations and Negotiations                          | \$0                  | \$0                   | \$1,175                      | \$9,128               | NA             | NA               | 676.8%       |
| 25150          | Central Services                                  | Fiscal Services - Payroll Services                                                   | \$46,600             | \$0                   | \$0                          | \$0                   | -100.0%        | NA               | N/           |
| 25160          | Central Services                                  | Fiscal Services - Financial Accounting                                               | \$44,475             | \$0                   | \$46,054                     | \$35,340              | -20.5%         | NA               | -23.3%       |
| 25191          | Central Services                                  | Fiscal Services - Other - Refund of Revenue                                          | \$6,080              | \$6,126               | \$229                        | \$523                 | -91.4%         | -91.5%           | 128.5%       |
| 25195          | Central Services                                  | Fiscal Services - Other - Bank Account Service Charge                                | \$0                  | \$55,981              | \$8,648                      | \$9,421               | NA             | -83.2%           | 8.9%         |
| 25199          | Central Services                                  | Fiscal Services - Other - Other                                                      | \$0                  | \$1,623               | \$2,390                      | \$2,515               | NA             | 54.9%            | 5.2%         |
| 25990          | Central Services                                  | Other Supp. Serv. Cent. Serv Other Supp. Serv Central                                | \$0                  | \$99,272              | \$0                          | \$0                   | NA             | -100.0%          | NA           |