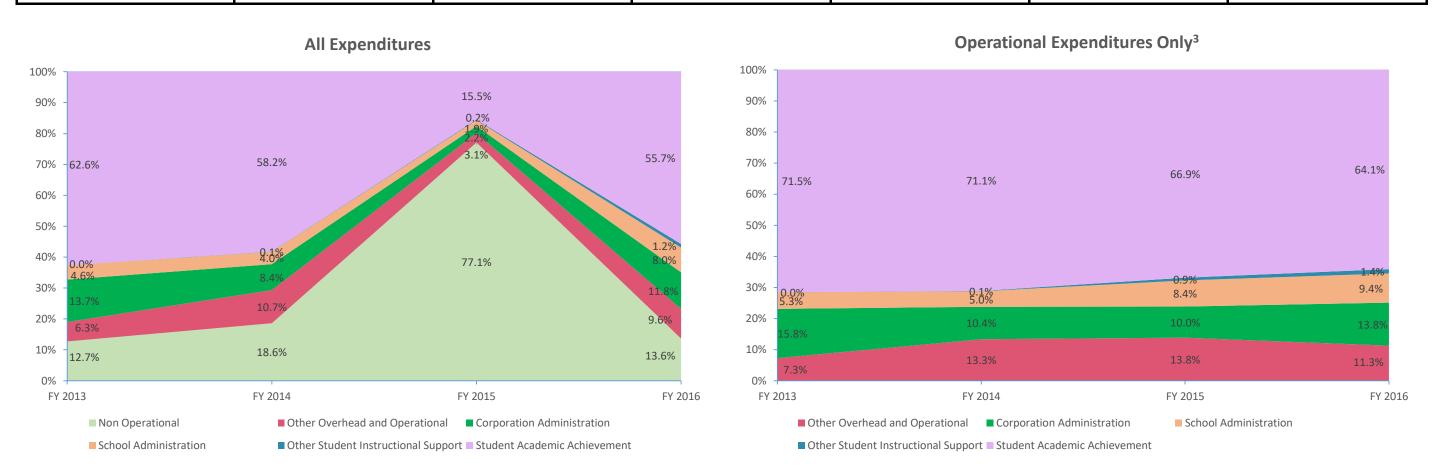

## School Corporation Expenditures by Account Biannual Financial Report Data New Community School (9340)

| Instructional Expenditures    |                      |            |                      |            |             |            |             |            |             |            |             |            |  |
|-------------------------------|----------------------|------------|----------------------|------------|-------------|------------|-------------|------------|-------------|------------|-------------|------------|--|
|                               | FY 2006 <sup>1</sup> |            | FY 2009 <sup>2</sup> |            | FY 2013     |            | FY 2014     |            | FY 2015     |            | FY 2016     |            |  |
| Expenditure Type              | Amount               | % of Total | Amount               | % of Total | Amount      | % of Total | Amount      | % of Total | Amount      | % of Total | Amount      | % of Total |  |
| Student Academic Achievement  | \$253,099            | 53.9%      | \$576,325            | 52.7%      | \$1,066,342 | 62.6%      | \$1,084,822 | 58.2%      | \$1,093,105 | 15.5%      | \$918,386   | 55.7%      |  |
| Student Instructional Support | \$43,813             | 9.3%       | \$88,283             | 8.1%       | \$79,038    | 4.6%       | \$76,544    | 4.1%       | \$146,258   | 2.1%       | \$151,496   | 9.2%       |  |
| Total                         | \$296,912            | 63.2%      | \$664,609            | 60.7%      | \$1,145,380 | 67.3%      | \$1,161,366 | 62.3%      | \$1,239,363 | 17.6%      | \$1,069,882 | 64.9%      |  |

| Non Instructional Expenditures |                      |            |                      |            |             |            |             |            |             |            |             |            |  |
|--------------------------------|----------------------|------------|----------------------|------------|-------------|------------|-------------|------------|-------------|------------|-------------|------------|--|
|                                | FY 2006 <sup>1</sup> |            | FY 2009 <sup>2</sup> |            | FY 2013     |            | FY 2014     |            | FY 2015     |            | FY 2016     |            |  |
| Expenditure Type               | Amount               | % of Total | Amount               | % of Total | Amount      | % of Total | Amount      | % of Total | Amount      | % of Total | Amount      | % of Total |  |
| Overhead and Operational       | \$95,071             | 20.2%      | \$243,418            | 22.2%      | \$340,871   | 20.0%      | \$356,583   | 19.1%      | \$375,715   | 5.3%       | \$353,168   | 21.4%      |  |
| Non Operational                | \$77,805             | 16.6%      | \$186,349            | 17.0%      | \$216,353   | 12.7%      | \$346,883   | 18.6%      | \$5,435,616 | 77.1%      | \$224,715   | 13.6%      |  |
| Not Categorized                | \$0                  | 0.0%       | \$0                  | 0.0%       | \$0         | 0.0%       | \$0         | 0.0%       | \$0         | 0.0%       | \$0         | 0.0%       |  |
| Total                          | \$172,876            | 36.8%      | \$429,767            | 39.3%      | \$557,223   | 32.7%      | \$703,465   | 37.7%      | \$5,811,332 | 82.4%      | \$577,883   | 35.1%      |  |
|                                |                      |            |                      |            |             |            |             |            |             |            |             |            |  |
| Grand Total                    | \$469,788            |            | \$1,094,376          |            | \$1,702,604 |            | \$1,864,831 |            | \$7,050,694 |            | \$1,647,765 |            |  |

Note 3: Operational expenditures exclude: Non Operational expenditure type, Property object codes, and Adult/Continuing Education accounts.