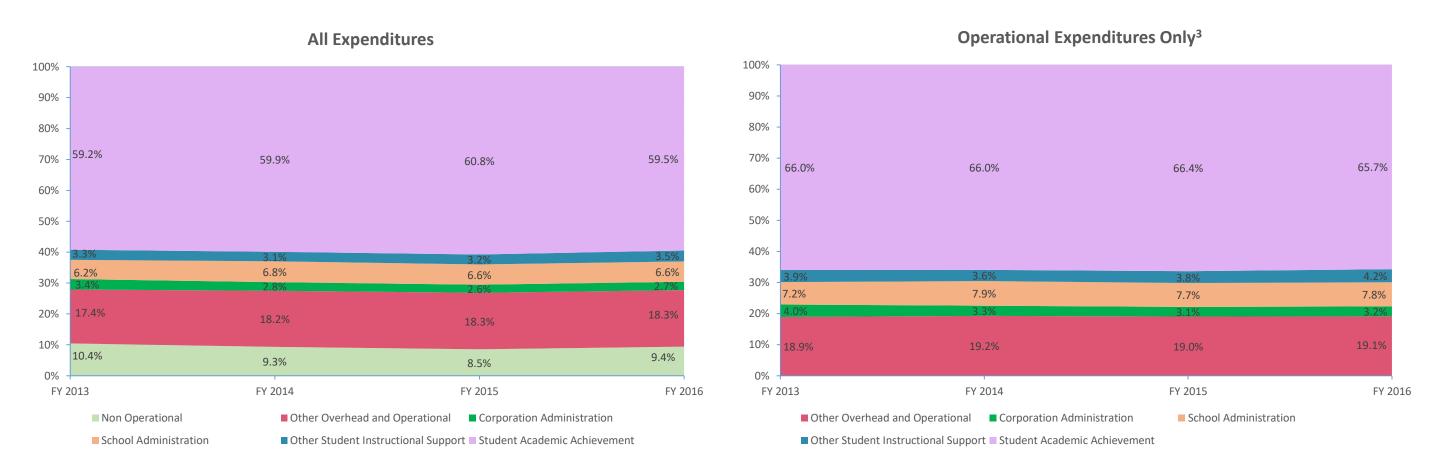

| Instructional Expenditures    |                      |            |                      |            |              |            |              |            |              |            |              |            |  |  |
|-------------------------------|----------------------|------------|----------------------|------------|--------------|------------|--------------|------------|--------------|------------|--------------|------------|--|--|
|                               | FY 2006 <sup>1</sup> |            | FY 2009 <sup>2</sup> |            | FY 2013      |            | FY 2014      |            | FY 2015      |            | FY 2016      |            |  |  |
| Expenditure Type              | Amount               | % of Total | Amount               | % of Total | Amount       | % of Total | Amount       | % of Total | Amount       | % of Total | Amount       | % of Total |  |  |
| Student Academic Achievement  | \$27,030,527         | 60.9%      | \$29,520,665         | 60.6%      | \$25,987,285 | 59.2%      | \$26,032,519 | 59.9%      | \$24,827,882 | 60.8%      | \$24,324,383 | 59.5%      |  |  |
| Student Instructional Support | \$3,569,391          | 8.0%       | \$4,592,683          | 9.4%       | \$4,167,768  | 9.5%       | \$4,271,127  | 9.8%       | \$3,994,339  | 9.8%       | \$4,135,026  | 10.1%      |  |  |
| Total                         | \$30,599,918         | 68.9%      | \$34,113,348         | 70.1%      | \$30,155,053 | 68.7%      | \$30,303,647 | 69.7%      | \$28,822,221 | 70.5%      | \$28,459,409 | 69.6%      |  |  |

| Non Instructional Expenditures |                      |            |                      |            |              |            |              |            |              |            |              |            |  |
|--------------------------------|----------------------|------------|----------------------|------------|--------------|------------|--------------|------------|--------------|------------|--------------|------------|--|
|                                | FY 2006 <sup>1</sup> |            | FY 2009 <sup>2</sup> |            | FY 2013      |            | FY 2014      |            | FY 2015      |            | FY 2016      |            |  |
| Expenditure Type               | Amount               | % of Total | Amount               | % of Total | Amount       | % of Total | Amount       | % of Total | Amount       | % of Total | Amount       | % of Total |  |
| Overhead and Operational       | \$9,170,481          | 20.7%      | \$9,696,400          | 19.9%      | \$9,147,453  | 20.8%      | \$9,098,376  | 20.9%      | \$8,543,722  | 20.9%      | \$8,587,010  | 21.0%      |  |
| Non Operational                | \$4,614,433          | 10.4%      | \$4,876,315          | 10.0%      | \$4,585,841  | 10.4%      | \$4,054,633  | 9.3%       | \$3,493,418  | 8.5%       | \$3,847,095  | 9.4%       |  |
| Not Categorized                | \$0                  | 0.0%       | \$0                  | 0.0%       | \$0          | 0.0%       | \$0          | 0.0%       | \$0          | 0.0%       | \$0          | 0.0%       |  |
| Total                          | \$13,784,914         | 31.1%      | \$14,572,715         | 29.9%      | \$13,733,295 | 31.3%      | \$13,153,009 | 30.3%      | \$12,037,140 | 29.5%      | \$12,434,105 | 30.4%      |  |
|                                |                      |            |                      |            |              |            |              |            |              |            |              |            |  |
| Grand Total                    | \$44,384,832         |            | \$48,686,063         |            | \$43,888,348 |            | \$43,456,655 |            | \$40,859,361 |            | \$40,893,515 |            |  |

Note 3: Operational expenditures exclude: Non Operational expenditure type, Property object codes, and Adult/Continuing Education accounts.

|                |                                                   |                                                                                                    |                            |                            |                            | _                          |                | rcent Change   |                         |
|----------------|---------------------------------------------------|----------------------------------------------------------------------------------------------------|----------------------------|----------------------------|----------------------------|----------------------------|----------------|----------------|-------------------------|
| _              |                                                   |                                                                                                    |                            |                            |                            |                            | 2006 to        | 2009 to        | 2015 to                 |
| Account        |                                                   | Student Academic Achievement                                                                       | FY 2006                    | FY 2009                    | FY 2015                    | FY 2016                    | 2016           | 2016           | 2016                    |
| 11050          | Pogular Programs                                  |                                                                                                    | \$101.690                  | ¢1E6 120                   | \$270.707                  | \$162.720                  | 61.00/         | 4.00/          | 20 F9/                  |
| 11050<br>11100 | Regular Programs                                  | Full Day Kindergarten                                                                              | \$101,689                  | \$156,129                  | \$270,707                  | \$163,739                  | 61.0%<br>23.4% | 4.9%<br>-17.7% | -39.5%<br>0.3%          |
| 11200          | Regular Programs<br>Regular Programs              | Elementary<br>Middle/Junior High                                                                   | \$5,047,897<br>\$1,699,331 | \$7,573,596<br>\$2,532,711 | \$6,210,490<br>\$2,351,225 | \$6,230,448<br>\$2,243,431 | 32.0%          | -17.7%         | -4.6%                   |
| 11300          | Regular Programs                                  | High School                                                                                        | \$2,708,343                | \$4,145,080                | \$3,423,125                | \$3,510,089                | 29.6%          | -15.3%         | 2.5%                    |
| 11350          | Regular Programs                                  | High School - Academic Honors Diploma                                                              | \$2,708,343                | \$126,443                  | \$119,056                  | \$144,246                  | 29.076<br>NA   | 14.1%          | 21.2%                   |
| 11355          | Regular Programs                                  | High School - Academic Honors High Ability Students                                                | \$31,269                   | \$608                      | \$11 <i>9,</i> 030<br>\$0  | \$144,240                  | -100.0%        | -100.0%        | 21.276<br>NA            |
| 11440          | Regular Programs                                  | Vocational Education - Health Occupations                                                          | \$85,914                   | \$158,867                  | \$205,656                  | \$219,049                  | 155.0%         | 37.9%          | 6.5%                    |
| 11450          | Regular Programs                                  | Vocational Education - Treatm Occupations  Vocational Education - Consumer and Homemaking          | \$105,643                  | \$248,449                  | \$143,505                  | \$145,319                  | 37.6%          | -41.5%         | 1.3%                    |
| 11460          | Regular Programs                                  | Vocational Education - Occupational Home Economics                                                 | \$44,230                   | \$70,944                   | \$71,323                   | \$73,945                   | 67.2%          | 4.2%           | 3.7%                    |
| 11470          | Regular Programs                                  | Vocational Education - Business Education                                                          | \$16,890                   | \$37,833                   | \$51,657                   | \$66,004                   | 290.8%         | 74.5%          | 27.8%                   |
| 11480          | Regular Programs                                  | Vocational Education - Industrial Education A                                                      | \$251,881                  | \$476,930                  | \$567,819                  | \$535,303                  | 112.5%         | 12.2%          | -5.7%                   |
| 11490          | Regular Programs                                  | Vocational Education - Industrial Education B                                                      | \$231,881                  | \$470,530<br>\$0           | \$295,925                  | \$312,993                  | NA             | 12.270<br>NA   | 5.8%                    |
| 11510          | Regular Programs                                  | Vocational Education - Industrial Education B                                                      | \$46,384                   | \$58,668                   | \$56,291                   | \$59,238                   | 27.7%          | 1.0%           | 5.2%                    |
| 11590          | Regular Programs                                  | Vocational Education - Cooperative Education  Vocational Education - Other Vocational Ed. Programs | \$526,408                  | \$592,140                  | \$27,350                   | \$20,809                   | -96.0%         | -96.5%         | -23.9%                  |
| 11630          | Regular Programs                                  | Alternative Education Programs - High School                                                       | \$33,049                   | \$82,858                   | \$27,330<br>\$0            | \$20,809                   | -100.0%        | -100.0%        | -23.976<br>NA           |
| 11910          | Regular Programs                                  | Other Regular Programs - Competency Testing                                                        | \$6,408                    | \$62,638<br>\$0            | \$0<br>\$0                 | \$0<br>\$0                 | -100.0%        | -100.0%<br>NA  | NA<br>NA                |
| 12110          | Special Programs                                  | Gifted and Talented - Gifted And Talented                                                          | \$0,408<br>\$0             | \$0<br>\$0                 | -                          | \$13,587                   | -100.076<br>NA | NA<br>NA       | 60.2%                   |
| 12110          | Special Programs                                  | Mental Disabilities - Mild Mental Disabilities                                                     | \$0<br>\$769,579           | \$490,261                  | \$8,483<br>\$253,974       | \$15,567<br>\$176,962      | -77.0%         | -63.9%         | -30.3%                  |
| 12220          |                                                   | Mental Disabilities - Moderate Mental Disabilities                                                 |                            |                            |                            |                            | 124.0%         | 64.4%          | -30.3 <i>%</i><br>31.8% |
|                | Special Programs                                  |                                                                                                    | \$174,657                  | \$238,047                  | \$296,786                  | \$391,268                  |                |                |                         |
| 12230          | Special Programs                                  | Mental Disabilities - Severe Mental Disabilities                                                   | \$628,449                  | \$530,661                  | \$375,182                  | \$327,795                  | -47.8%         | -38.2%         | -12.6%                  |
| 12310          | Special Programs                                  | Physical Impairment - Orthopedic Impairment                                                        | \$92,520                   | \$34,666                   | \$53,982                   | \$90,948                   | -1.7%          | 162.4%         | 68.5%                   |
| 12320          | Special Programs                                  | Physical Impairment - Multiple Disabilities                                                        | \$54,032                   | \$170,580                  | \$88,609                   | \$29,981                   | -44.5%         | -82.4%         | -66.2%                  |
| 12330          | Special Programs                                  | Physical Impairment - Visual Impairment                                                            | \$54,417                   | \$67,350                   | \$60,923                   | \$73,627                   | 35.3%          | 9.3%           | 20.9%                   |
| 12340          | Special Programs                                  | Physical Impairment - Hearing Impairment                                                           | \$73,109                   | \$279,405                  | \$210,431                  | \$213,350                  | 191.8%         | -23.6%         | 1.4%                    |
| 12350          | Special Programs                                  | Physical Impairment - Homebound                                                                    | \$26,191                   | \$13,550                   | \$50,623                   | \$49,941                   | 90.7%          | 268.6%         | -1.3%                   |
| 12410          | Special Programs                                  | Emotional Disabilities - Full Time                                                                 | \$489,894                  | \$724,055                  | \$703,637                  | \$643,901                  | 31.4%          | -11.1%         | -8.5%                   |
| 12420          | Special Programs                                  | Emotional Disabilities - All Others                                                                | \$0                        | \$458,017                  | \$127,324                  | \$129,204                  | NA             | -71.8%         | 1.5%                    |
| 12510          | Special Programs                                  | Culturally Different - Communication Disorders                                                     | \$289,962                  | \$295,240                  | \$292,092                  | \$358,332                  | 23.6%          | 21.4%          | 22.7%                   |
| 12520          | Special Programs                                  | Culturally Different - Compensatory                                                                | \$97,153                   | \$159,849                  | \$51,750                   | \$33,466                   | -65.6%         | -79.1%         | -35.3%                  |
| 12610          | Special Programs                                  | Learning Disability                                                                                | \$1,016,031                | \$2,365,595                | \$1,555,491                | \$1,456,316                | 43.3%          | -38.4%         | -6.4%                   |
| 12810          | Special Programs                                  | Special Education Preschool                                                                        | \$246,941                  | \$551,853                  | \$338,648                  | \$357,456                  | 44.8%          | -35.2%         | 5.6%                    |
| 12900          | Special Programs                                  | Other Special Programs                                                                             | \$1,159,296                | \$1,282,622                | \$567,702                  | \$610,472                  | -47.3%         | -52.4%         | 7.5%                    |
| 13100          | Adult/Continuing Education Programs               | Instruction                                                                                        | \$546,128                  | \$535,835                  | \$1,408,909                | \$1,390,038                | 154.5%         | 159.4%         | -1.3%                   |
| 13200          | Adult/Continuing Education Programs               | Advanced Adult Education                                                                           | \$2,924                    | \$0                        | \$0                        | \$0                        | -100.0%        | NA             | NA                      |
| 13600          | Adult/Continuing Education Programs               | Special Interest Programs                                                                          | \$1,000                    | \$0                        | \$0                        | \$0                        | -100.0%        | NA             | NA                      |
| 13900          | Adult/Continuing Education Programs               | Other Adult/Continuing Ed. Program                                                                 | \$45,535                   | \$14,897                   | \$1                        | \$0                        | -100.0%        | -100.0%        | -29.0%                  |
| 14300          | Summer School Programs                            | High School                                                                                        | \$25,009                   | \$13,775                   | \$11,933                   | \$14,330                   | -42.7%         | 4.0%           | 20.1%                   |
| 16100          | Remediation                                       | Remediation Testing                                                                                | \$120,459                  | \$95,794                   | \$23,839                   | \$25,731                   | -78.6%         | -73.1%         | 7.9%                    |
| 16200          | Remediation                                       | Preventive Remediation                                                                             | \$0                        | \$3,018                    | \$0                        | \$0                        | NA             | -100.0%        | NA                      |
| 17300          | Payments to Other Governmental Units Within State | Area Vocat. School (Part. Share)                                                                   | \$370,077                  | \$407,811                  | \$594,275                  | \$620,491                  | 67.7%          | 52.2%          | 4.4%                    |
| 17400          | Payments to Other Governmental Units Within State | Joint Services and Supply - Special Ed.                                                            | \$2,576,246                | \$2,828,677                | \$1,713,134                | \$1,538,761                | -40.3%         | -45.6%         | -10.2%                  |
| 17900          | Payments to Other Governmental Units Within State | Other                                                                                              | \$10,127                   | \$1,131                    | \$1,331                    | \$2,217                    | -78.1%         | 96.0%          | 66.5%                   |
| 22110          | Instruction                                       | Imp. of Instruction - Service Area Direction                                                       | \$430                      | \$0                        | \$0                        | \$0                        | -100.0%        | NA             | NA                      |
| 22120          | Instruction                                       | Imp. of Instruction - Instruction and Curriculum Dev.                                              | \$155,265                  | \$191,001                  | \$527,584                  | \$467,214                  | 200.9%         | 144.6%         | -11.4%                  |
| 22130          | Instruction                                       | Imp. of Instruction - Instructional Staff Training                                                 | \$29,412                   | \$47,874                   | \$110                      | \$0                        | -100.0%        | -100.0%        | -100.0%                 |
| 22190          | Instruction                                       | Imp. of Instruction - Other Imp. of Instruct. Services                                             | \$63,426                   | \$195,486                  | \$86,056                   | \$229,698                  | 262.2%         | 17.5%          | 166.9%                  |
| 22220          | Instruction                                       | Library/Media Services - School Library                                                            | \$355,033                  | \$576,265                  | \$384,570                  | \$377,540                  | 6.3%           | -34.5%         | -1.8%                   |
| 22230          | Instruction                                       | Library/Media Services - Audiovisual                                                               | \$1,723                    | \$5,848                    | \$3,866                    | \$2,352                    | 36.5%          | -59.8%         | -39.2%                  |
| 22250          | Instruction                                       | Library/Media Services - Computer Assisted Instruc. Services                                       | \$12,769                   | \$0                        | \$0                        | \$0                        | -100.0%        | NA             | NA                      |
| 22310          | Instruction                                       | Instruc. Related Tech Tech. Service Supervision and Admin.                                         | \$44,315                   | \$78,260                   | \$52,703                   | \$51,086                   | 15.3%          | -34.7%         | -3.1%                   |
| 22360          | Instruction                                       | Instruc. Related Tech Network Support                                                              | \$161,128                  | \$302,927                  | \$730,664                  | \$536,532                  | 233.0%         | 77.1%          | -26.6%                  |
| 22900          | Instruction                                       | Other Support Service - Instruct. Staff                                                            | \$0                        | \$0                        | \$125,550                  | \$107,621                  | NA             | NA             | -14.3%                  |
|                | Central Services                                  | Textbks. for Rent/Resale - Textbks., Workbooks, & Repairs                                          | \$378,600                  | \$299,059                  | \$333,590                  | \$279,553                  | -26.2%         | -6.5%          | -16.2%                  |
| 25520          | Central Services                                  | rextbx3. for herit/hesale - rextbx3., workbook3, & hepairs                                         | 7376,000                   | 7233,033                   | 3333,33U                   | 7275,555                   | -20.2/0        | -0.570         | 10.270                  |