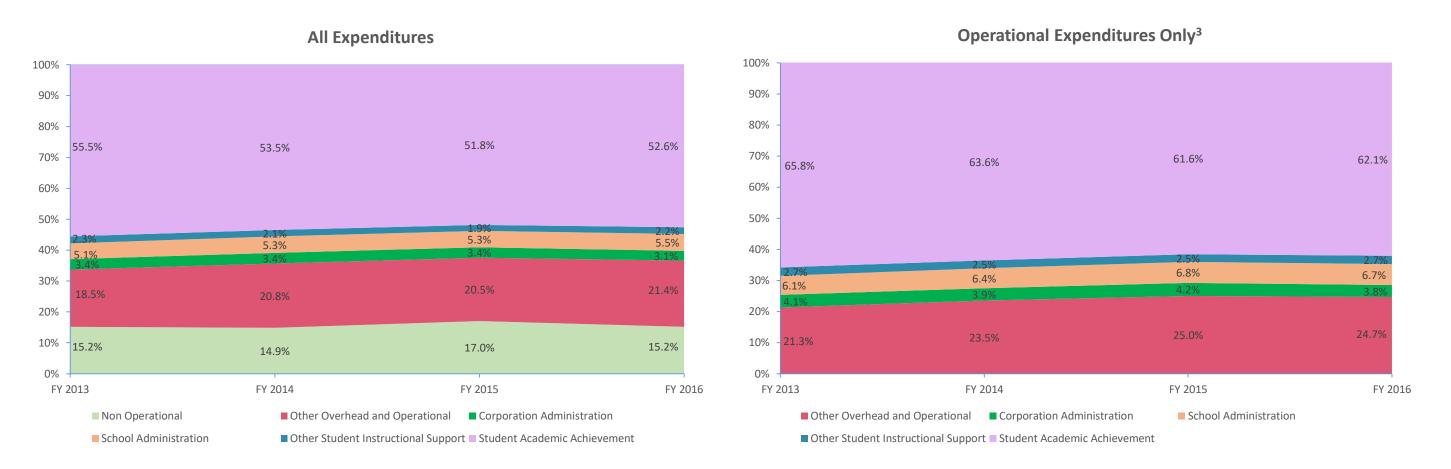

| Instructional Expenditures    |                      |            |                      |            |             |            |             |            |             |            |             |            |
|-------------------------------|----------------------|------------|----------------------|------------|-------------|------------|-------------|------------|-------------|------------|-------------|------------|
|                               | FY 2006 <sup>1</sup> |            | FY 2009 <sup>2</sup> |            | FY 2013     |            | FY 2014     |            | FY 2015     |            | FY 2016     |            |
| Expenditure Type              | Amount               | % of Total | Amount               | % of Total | Amount      | % of Total | Amount      | % of Total | Amount      | % of Total | Amount      | % of Total |
| Student Academic Achievement  | \$6,235,750          | 53.3%      | \$7,703,826          | 58.3%      | \$6,351,453 | 55.5%      | \$5,536,012 | 53.5%      | \$5,342,104 | 51.8%      | \$5,574,155 | 52.6%      |
| Student Instructional Support | \$816,529            | 7.0%       | \$1,023,901          | 7.7%       | \$842,608   | 7.4%       | \$768,013   | 7.4%       | \$746,389   | 7.2%       | \$812,119   | 7.7%       |
| Total                         | \$7,052,279          | 60.3%      | \$8,727,727          | 66.0%      | \$7,194,061 | 62.9%      | \$6,304,025 | 60.9%      | \$6,088,493 | 59.1%      | \$6,386,275 | 60.3%      |

| Non Instructional Expenditures |                      |            |                      |            |              |            |              |            |              |            |              |            |
|--------------------------------|----------------------|------------|----------------------|------------|--------------|------------|--------------|------------|--------------|------------|--------------|------------|
|                                | FY 2006 <sup>1</sup> |            | FY 2009 <sup>2</sup> |            | FY 2013      |            | FY 2014      |            | FY 2015      | 5          | FY 2016      |            |
| Expenditure Type               | Amount               | % of Total | Amount               | % of Total | Amount       | % of Total | Amount       | % of Total | Amount       | % of Total | Amount       | % of Total |
| Overhead and Operational       | \$2,761,720          | 23.6%      | \$2,838,733          | 21.5%      | \$2,506,022  | 21.9%      | \$2,509,958  | 24.2%      | \$2,460,934  | 23.9%      | \$2,604,039  | 24.6%      |
| Non Operational                | \$1,884,673          | 16.1%      | \$1,656,506          | 12.5%      | \$1,734,468  | 15.2%      | \$1,538,187  | 14.9%      | \$1,756,407  | 17.0%      | \$1,608,418  | 15.2%      |
| Not Categorized                | \$0                  | 0.0%       | \$0                  | 0.0%       | \$0          | 0.0%       | \$0          | 0.0%       | \$0          | 0.0%       | \$0          | 0.0%       |
| Total                          | \$4,646,393          | 39.7%      | \$4,495,239          | 34.0%      | \$4,240,491  | 37.1%      | \$4,048,146  | 39.1%      | \$4,217,341  | 40.9%      | \$4,212,457  | 39.7%      |
|                                |                      |            |                      |            |              |            |              |            |              |            |              |            |
| Grand Total                    | \$11,698,671         |            | \$13,222,966         |            | \$11,434,552 |            | \$10,352,171 |            | \$10,305,834 |            | \$10,598,732 |            |

Note 1: FY 2006 is included per IC 20-42.5-3-5. The Prorated by Fund accounts are included in the appropriate expenditure category.

Note 2: FY 2009 is included because it is the first year that the State Board of Accounts used the Accounting and Financial Regulatory Reporting Manual that is currently in place.

Note 3: Operational expenditures exclude: Non Operational expenditure type, Property object codes, and Adult/Continuing Education accounts.

|                |                                                   |                                                              |                  |                           |                       | _                       |                   | rcent Change     |               |
|----------------|---------------------------------------------------|--------------------------------------------------------------|------------------|---------------------------|-----------------------|-------------------------|-------------------|------------------|---------------|
|                |                                                   |                                                              |                  |                           |                       |                         | 2006 to           | 2009 to          | 2015 to       |
| Account        |                                                   |                                                              | FY 2006          | FY 2009                   | FY 2015               | FY 2016                 | 2016              | 2016             | 2016          |
| 11050          | Day las Day and                                   | Student Academic Achievement                                 | ¢00.525          | ¢205.004                  | 6247.765              | ¢226.242                | 4.00 50/          | 47.40/           | 4.70/         |
| 11050          | Regular Programs                                  | Full Day Kindergarten                                        | \$88,636         | \$285,884                 | \$247,765             | \$236,242               | 166.5%            | -17.4%           | -4.7%         |
| 11100          | Regular Programs                                  | Elementary                                                   | \$1,688,595      | \$2,599,860               | \$1,755,424           | \$1,973,592             | 16.9%             | -24.1%           | 12.4%         |
| 11200          | Regular Programs                                  | Middle/Junior High                                           | \$0              | \$808,857                 | \$569,277             | \$575,114               | NA                | -28.9%           | 1.0%          |
| 11300          | Regular Programs                                  | High School                                                  | \$1,753,733      | \$1,945,982               | \$1,035,767           | \$1,059,239             | -39.6%            | -45.6%           | 2.3%          |
| 11350          | Regular Programs                                  | High School - Academic Honors Diploma                        | \$0<br>\$138,103 | \$25,498                  | \$35,117              | \$36,238                | NA                | 42.1%            | 3.2%          |
| 11410          | Regular Programs                                  | Vocational Education - Agriculture A                         | \$128,102        | \$117,847                 | \$66,807              | \$74,425                | -41.9%            | -36.8%           | 11.4%         |
| 11450          | Regular Programs                                  | Vocational Education - Consumer and Homemaking               | \$50,729         | \$100,583                 | \$51,988              | \$53,212                | 4.9%              | -47.1%           | 2.4%          |
| 11470          | Regular Programs                                  | Vocational Education - Business Education                    | \$52,557         | \$26,695                  | \$8,436               | \$9,119                 | -82.6%            | -65.8%           | 8.1%          |
| 11910          | Regular Programs                                  | Other Regular Programs - Competency Testing                  | \$0<br>\$50.364  | \$764                     | \$0                   | \$0                     | NA                | -100.0%          | NA            |
| 12110          | Special Programs                                  | Gifted and Talented - Gifted And Talented                    | \$59,264         | \$0<br>\$133,400          | \$0                   | \$0<br>\$135.031        | -100.0%           | NA<br>F CO/      | NA<br>1 40/   |
| 12150          | Special Programs                                  | Gifted and Talented - High Ability Student Programs          | \$0<br>\$0       | \$132,499                 | \$123,314             | \$125,021               | NA                | -5.6%            | 1.4%          |
| 12210          | Special Programs                                  | Mental Disabilities - Mild Mental Disabilities               | \$0              | \$0                       | \$226,540             | \$238,040               | NA<br>20.6%       | NA               | 5.1%          |
| 12350          | Special Programs                                  | Physical Impairment - Homebound                              | \$1,745          | \$0                       | \$375                 | \$1,386                 | -20.6%            | NA               | 269.9%        |
| 12410          | Special Programs                                  | Emotional Disabilities - Full Time                           | \$0              | \$0<br>\$62.701           | \$3,047               | \$0<br>685 100          | NA                | NA               | -100.0%       |
| 12510          | Special Programs                                  | Culturally Different - Communication Disorders               | \$35,855         | \$62,791                  | \$39,324              | \$85,109                | 137.4%            | 35.5%            | 116.4%        |
| 12520          | Special Programs                                  | Culturally Different - Compensatory                          | \$183            | \$34                      | \$0<br>\$0            | \$0<br>\$0              | -100.0%           | -100.0%          | NA            |
| 12810          | Special Programs                                  | Special Education Preschool                                  | \$72,826         | \$0<br>\$9.272            | \$0<br>\$0            | \$0                     | -100.0%<br>-65.6% | NA<br>12.40/     | NA<br>NA      |
| 14100<br>14200 | Summer School Programs                            | Elementary                                                   | \$21,078         | \$8,373                   | •                     | \$7,248                 |                   | -13.4%           | NA<br>NA      |
| 14300          | Summer School Programs Summer School Programs     | Middle/Junior High School                                    | \$10,488         | \$8,083<br>\$6,029        | \$0<br>\$0            | \$0<br>\$5.716          | -100.0%<br>NA     | -100.0%<br>-5.2% | NA<br>NA      |
| 16100          | Remediation                                       | High School Remediation Testing                              | \$0<br>\$7,581   | \$0,029<br>\$27,844       | ۶۰<br>\$9,317         | \$5,716<br>\$9,609      | 26.8%             | -5.2%<br>-65.5%  | 3.1%          |
| 16200          | Remediation                                       | Preventive Remediation                                       | \$29,256         | \$35,317                  | \$17,365              | \$18,784                | -35.8%            | -46.8%           | 3.1%<br>8.2%  |
| 17300          | Payments to Other Governmental Units Within State | Area Vocat. School (Part. Share)                             | \$116,186        | \$33,317<br>\$118,091     | \$17,363<br>\$111,867 | \$10,764                | -55.6%<br>5.1%    | -40.8%<br>3.4%   | 9.2%          |
| 17400          | Payments to Other Governmental Units Within State | Joint Services and Supply - Special Ed.                      | \$657,309        | \$779,878                 | \$509,762             | \$404,995               | -38.4%            | -48.1%           | -20.6%        |
| 17900          | Payments to Other Governmental Units Within State | Other                                                        | \$057,309<br>\$0 | \$77 <i>3,</i> 878<br>\$0 | \$3,000               | \$404,393<br>\$0        | -38.470<br>NA     | -46.1%<br>NA     | -100.0%       |
| 22110          | Instruction                                       | Imp. of Instruction - Service Area Direction                 | \$3,750          | \$0<br>\$0                | \$3,000<br>\$0        | \$0<br>\$0              | -100.0%           | NA<br>NA         | -100.0%<br>NA |
| 22120          | Instruction                                       | Imp. of Instruction - Instruction and Curriculum Dev.        | \$8,240          | \$2,569                   | \$0<br>\$0            | \$0<br>\$0              | -100.0%           | -100.0%          | NA<br>NA      |
| 22130          | Instruction                                       | Imp. of Instruction - Instructional Staff Training           | \$39,438         | \$83,243                  | \$33,812              | \$25,250                | -36.0%            | -69.7%           | -25.3%        |
| 22190          | Instruction                                       | Imp. of Instruction - Other Imp. of Instruct. Services       | \$628            | \$858                     | \$0                   | \$2 <i>3,230</i><br>\$0 | -100.0%           | -100.0%          | 23.570<br>NA  |
| 22220          | Instruction                                       | Library/Media Services - School Library                      | \$116,191        | \$183,457                 | \$691                 | \$607                   | -99.5%            | -99.7%           | -12.2%        |
| 22230          | Instruction                                       | Library/Media Services - Audiovisual                         | \$1,805          | \$2,445                   | \$0                   | \$0<br>\$0              | -100.0%           | -100.0%          | NA            |
| 22250          | Instruction                                       | Library/Media Services - Computer Assisted Instruc. Services | \$14,931         | \$520                     | \$0                   | \$0<br>\$0              | -100.0%           | -100.0%          | NA            |
| 22310          | Instruction                                       | Instruc. Related Tech Tech. Service Supervision and Admin.   | \$55,614         | \$0                       | \$0                   | \$0                     | -100.0%           | NA               | NA            |
| 22320          | Instruction                                       | Instruc. Related Tech Student Learning Centers               | \$0              | \$24,008                  | \$0                   | \$0                     | NA                | -100.0%          | NA            |
| 22360          | Instruction                                       | Instruc. Related Tech Network Support                        | \$25,524         | \$123,463                 | \$276,087             | \$201,010               | 687.5%            | 62.8%            | -27.2%        |
| 22370          | Instruction                                       | Instruc. Related Tech Hardware Maintenance and Support       | \$0              | \$9,350                   | \$147,456             | \$66,309                | NA                | 609.2%           | -55.0%        |
| 22380          | Instruction                                       | Instruc. Related Tech PD for Instr. Focused Tech. Pers.      | \$0              | \$4,710                   | \$910                 | \$4,990                 | NA                | 5.9%             | 448.4%        |
| 22900          | Instruction                                       | Other Support Service - Instruct. Staff                      | \$0              | \$239                     | \$0                   | \$0                     | NA                | -100.0%          | NA            |
| 25520          | Central Services                                  | Textbks. for Rent/Resale - Textbks., Workbooks, & Repairs    | \$125,227        | \$153,055                 | \$26,719              | \$139,531               | 11.4%             | -8.8%            | 422.2%        |
| 25540          | Central Services                                  | Textbks. for Rent/Resale - Other Textbook Rental Service     | \$0              | \$1,248                   | \$1,653               | \$1,672                 | NA                | 34.0%            | 1.2%          |
| 25570          | Central Services                                  | Textbks. for Rent/Resale - Materials and Supplies            | \$65,500         | \$23,752                  | \$40,286              | \$99,579                | 52.0%             | 319.2%           | 147.2%        |
| 26497          | Category not Specified                            | Teachers Retir. Fund - 07 Acct. Code                         | \$235,602        | \$0                       | \$0                   | \$0                     | -100.0%           | NA               | NA            |
|                | Student Academic A                                | chievement Total                                             | \$5,466,571      | \$7,703,826               | \$5,342,104           | \$5,574,155             | 2.0%              | -27.6%           | 4.3%          |
|                |                                                   |                                                              |                  |                           |                       |                         |                   |                  |               |
|                |                                                   | Student Instructional Support                                | 4                |                           | <b>.</b>              | 4.5                     |                   |                  |               |
| 21130          | Students                                          | Attend. & Social Work Serv Social Work Services              | \$37,044         | \$53,451                  | \$0                   | \$0                     | -100.0%           | -100.0%          | NA            |
| 21220          | Students                                          | Guidance Services - Counseling Services                      | \$173,881        | \$239,340                 | \$136,301             | \$162,870               | -6.3%             | -32.0%           | 19.5%         |
| 21240          | Students                                          | Guidance Services - Information Services                     | \$0              | \$0                       | (\$254)               | \$0                     | NA                | NA               | 100.0%        |
| 21340          | Students                                          | Health Services - Nurse Services                             | \$42,928         | \$52,977                  | \$62,788              | \$68,006                | 58.4%             | 28.4%            | 8.3%          |
| 21990          | Students                                          | Other Support Services Students - Other Student Services     | \$1,000          | \$7,981                   | \$0                   | \$0                     | -100.0%           | -100.0%          | NA            |
| 24100          | School Administration                             | Office of The Principal                                      | \$422,296        | \$670,152                 | \$547,554             | \$581,243               | 37.6%             | -13.3%           | 6.2%          |
|                | Student Instruction                               | nal Support Total                                            | \$677,148        | \$1,023,901               | \$746,389             | \$812,119               | 19.9%             | -20.7%           | 8.8%          |