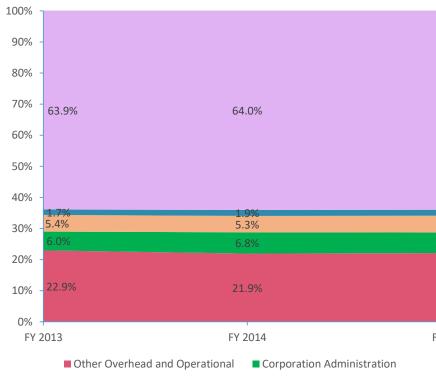

**Operational Expenditures Only<sup>3</sup>** 

■ Other Student Instructional Support ■ Student Academic Achievement

Note 1: FY 2006 is included per IC 20-42.5-3-5. The Prorated by Fund accounts are included in the appropriate expenditure category. Note 2: FY 2009 is included because it is the first year that the State Board of Accounts used the Accounting and Financial Regulatory Reporting Manual that is currently in place. Note 3: Operational expenditures exclude: Non Operational expenditure type, Property object codes, and Adult/Continuing Education accounts.

| 64.0% 59.4%      | ź      |
|------------------|--------|
| 2.2%             |        |
| <b>1.9%</b> 5.8% |        |
| 5.4% 8.5%        | ,<br>) |
| 6.6%             |        |
| 22.1% 24.1%      |        |
| FY 2015 FY       | 2016   |