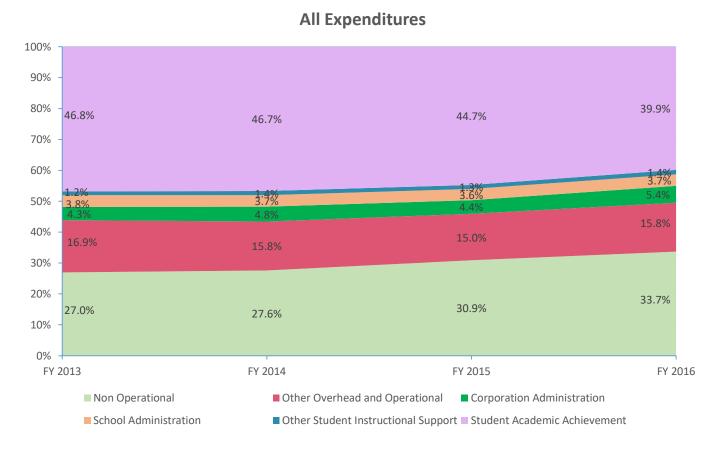

| Instructional Expenditures    |              |            |              |                          |              |            |              |            |              |            |              |            |
|-------------------------------|--------------|------------|--------------|--------------------------|--------------|------------|--------------|------------|--------------|------------|--------------|------------|
| FY 2006 <sup>1</sup> FY       |              |            |              | 009 <sup>2</sup> FY 2013 |              |            | FY 2014      |            | FY 2015      |            | FY 2016      |            |
| Expenditure Type              | Amount       | % of Total | Amount       | % of Total               | Amount       | % of Total | Amount       | % of Total | Amount       | % of Total | Amount       | % of Total |
| Student Academic Achievement  | \$21,891,136 | 50.4%      | \$22,659,100 | 44.7%                    | \$22,176,354 | 46.8%      | \$21,494,707 | 46.7%      | \$21,074,829 | 44.7%      | \$17,885,212 | 39.9%      |
| Student Instructional Support | \$2,391,213  | 5.5%       | \$2,639,243  | 5.2%                     | \$2,384,626  | 5.0%       | \$2,332,453  | 5.1%       | \$2,324,754  | 4.9%       | \$2,321,666  | 5.2%       |
| Total                         | \$24,282,349 | 56.0%      | \$25,298,343 | 49.9%                    | \$24,560,980 | 51.8%      | \$23,827,160 | 51.8%      | \$23,399,583 | 49.7%      | \$20,206,877 | 45.0%      |

| Non Instructional Expenditures |                      |            |                      |            |              |            |              |            |              |            |              |            |  |
|--------------------------------|----------------------|------------|----------------------|------------|--------------|------------|--------------|------------|--------------|------------|--------------|------------|--|
|                                | FY 2006 <sup>1</sup> |            | FY 2009 <sup>2</sup> |            | FY 2013      | FY 2013    |              | FY 2014    |              | FY 2015    |              | 5          |  |
| Expenditure Type               | Amount               | % of Total | Amount               | % of Total | Amount       | % of Total | Amount       | % of Total | Amount       | % of Total | Amount       | % of Total |  |
| Overhead and Operational       | \$7,699,118          | 17.7%      | \$10,879,590         | 21.5%      | \$10,045,631 | 21.2%      | \$9,511,732  | 20.7%      | \$9,163,104  | 19.4%      | \$9,552,312  | 21.3%      |  |
| Non Operational                | \$11,416,551         | 26.3%      | \$14,488,632         | 28.6%      | \$12,770,504 | 27.0%      | \$12,702,916 | 27.6%      | \$14,559,633 | 30.9%      | \$15,121,443 | 33.7%      |  |
| Not Categorized                | \$0                  | 0.0%       | \$0                  | 0.0%       | \$0          | 0.0%       | \$0          | 0.0%       | \$0          | 0.0%       | \$0          | 0.0%       |  |
| Total                          | \$19,115,669         | 44.0%      | \$25,368,222         | 50.1%      | \$22,816,135 | 48.2%      | \$22,214,647 | 48.2%      | \$23,722,737 | 50.3%      | \$24,673,755 | 55.0%      |  |
|                                |                      |            |                      |            |              |            |              |            |              |            |              |            |  |
| Grand Total                    | \$43,398,018         |            | \$50,666,565         |            | \$47,377,115 |            | \$46,041,807 |            | \$47,122,320 |            | \$44,880,632 |            |  |

**Operational Expenditures Only<sup>3</sup>** 

■ Other Student Instructional Support ■ Student Academic Achievement

Note 1: FY 2006 is included per IC 20-42.5-3-5. The Prorated by Fund accounts are included in the appropriate expenditure category. Note 2: FY 2009 is included because it is the first year that the State Board of Accounts used the Accounting and Financial Regulatory Reporting Manual that is currently in place. Note 3: Operational expenditures exclude: Non Operational expenditure type, Property object codes, and Adult/Continuing Education accounts.