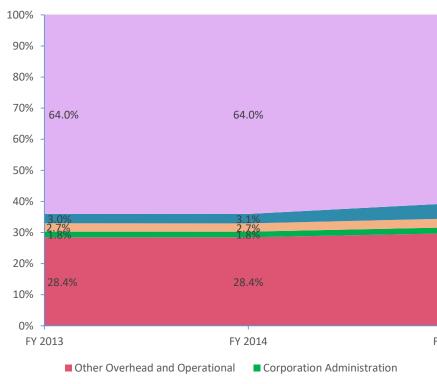

**Operational Expenditures Only<sup>3</sup>** 

| 60.6%   | 60.2% |
|---------|-------|
| 4.9%    | 5.2%  |
| 2.8%    | 2.9%  |
| 29.7%   | 29.9% |
| FY 2015 | FY 20 |
| 1 2013  | 1120  |

School Administration