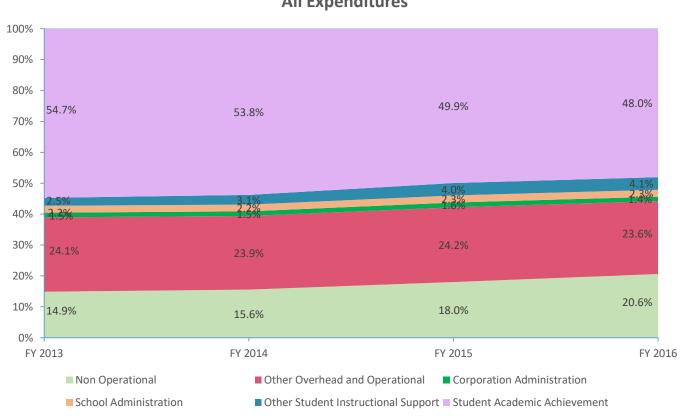

# **All Expenditures**

■ Other Student Instructional Support ■ Student Academic Achievement

Note 1: FY 2006 is included per IC 20-42.5-3-5. The Prorated by Fund accounts are included in the appropriate expenditure category. Note 2: FY 2009 is included because it is the first year that the State Board of Accounts used the Accounting and Financial Regulatory Reporting Manual that is currently in place. Note 3: Operational expenditures exclude: Non Operational expenditure type, Property object codes, and Adult/Continuing Education accounts.

| Instructional Expenditures    |                      |            |                      |            |               |            |               |            |               |            |               |            |
|-------------------------------|----------------------|------------|----------------------|------------|---------------|------------|---------------|------------|---------------|------------|---------------|------------|
|                               | FY 2006 <sup>1</sup> |            | FY 2009 <sup>2</sup> |            | FY 2013       |            | FY 2014       |            | FY 2015       |            | FY 2016       |            |
| Expenditure Type              | Amount               | % of Total | Amount               | % of Total | Amount        | % of Total | Amount        | % of Total | Amount        | % of Total | Amount        | % of Total |
| Student Academic Achievement  | \$97,391,143         | 51.5%      | \$104,230,192        | 51.5%      | \$111,820,475 | 54.7%      | \$112,768,643 | 53.8%      | \$105,315,069 | 49.9%      | \$103,841,591 | 48.0%      |
| Student Instructional Support | \$8,960,598          | 4.7%       | \$11,370,952         | 5.6%       | \$9,799,195   | 4.8%       | \$11,169,469  | 5.3%       | \$13,286,000  | 6.3%       | \$13,666,839  | 6.3%       |
| Total                         | \$106,351,741        | 56.2%      | \$115,601,144        | 57.2%      | \$121,619,670 | 59.5%      | \$123,938,113 | 59.1%      | \$118,601,069 | 56.2%      | \$117,508,430 | 54.4%      |

| Non Instructional Expenditures |                      |            |                      |            |               |            |               |            |               |            |               |            |  |
|--------------------------------|----------------------|------------|----------------------|------------|---------------|------------|---------------|------------|---------------|------------|---------------|------------|--|
|                                | FY 2006 <sup>1</sup> |            | FY 2009 <sup>2</sup> |            | FY 2013       |            | FY 2014       |            | FY 2015       |            | FY 2016       |            |  |
| Expenditure Type               | Amount               | % of Total | Amount               | % of Total | Amount        | % of Total | Amount        | % of Total | Amount        | % of Total | Amount        | % of Total |  |
| Overhead and Operational       | \$35,975,771         | 19.0%      | \$47,425,812         | 23.4%      | \$52,266,243  | 25.6%      | \$53,115,438  | 25.3%      | \$54,282,845  | 25.7%      | \$54,101,697  | 25.0%      |  |
| Non Operational                | \$46,925,934         | 24.8%      | \$39,220,795         | 19.4%      | \$30,416,554  | 14.9%      | \$32,656,802  | 15.6%      | \$37,982,606  | 18.0%      | \$44,557,712  | 20.6%      |  |
| Not Categorized                | \$0                  | 0.0%       | \$0                  | 0.0%       | \$0           | 0.0%       | \$0           | 0.0%       | \$0           | 0.0%       | \$0           | 0.0%       |  |
| Total                          | \$82,901,705         | 43.8%      | \$86,646,607         | 42.8%      | \$82,682,797  | 40.5%      | \$85,772,241  | 40.9%      | \$92,265,451  | 43.8%      | \$98,659,410  | 45.6%      |  |
|                                |                      |            |                      |            |               |            |               |            |               |            |               |            |  |
| Grand Total                    | \$189,253,447        |            | \$202,247,751        |            | \$204,302,466 |            | \$209,710,353 |            | \$210,866,520 |            | \$216,167,840 |            |  |