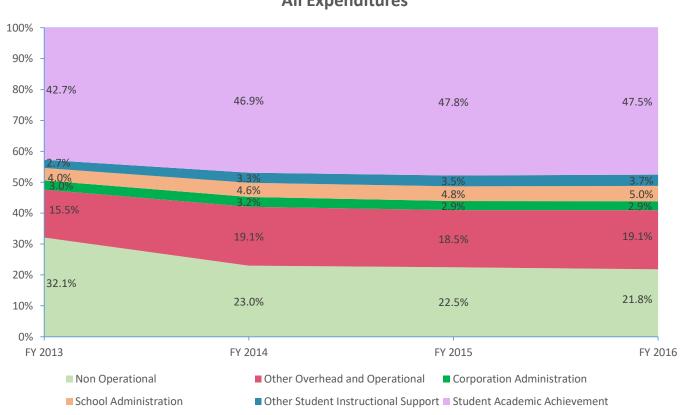

|                               |                      |            |                      |            | Instructional Expe | nditures   |              |            |              |            |              |            |
|-------------------------------|----------------------|------------|----------------------|------------|--------------------|------------|--------------|------------|--------------|------------|--------------|------------|
|                               | FY 2006 <sup>1</sup> |            | FY 2009 <sup>2</sup> |            | FY 2013            |            | FY 2014      |            | FY 2015      |            | FY 2016      |            |
| Expenditure Type              | Amount               | % of Total | Amount               | % of Total | Amount             | % of Total | Amount       | % of Total | Amount       | % of Total | Amount       | % of Total |
| Student Academic Achievement  | \$13,931,792         | 46.9%      | \$16,349,246         | 49.7%      | \$15,774,786       | 42.7%      | \$14,973,444 | 46.9%      | \$15,014,580 | 47.8%      | \$14,592,910 | 47.5%      |
| Student Instructional Support | \$1,867,323          | 6.3%       | \$2,369,797          | 7.2%       | \$2,471,174        | 6.7%       | \$2,506,837  | 7.9%       | \$2,594,828  | 8.3%       | \$2,647,912  | 8.6%       |
| Total                         | \$15,799,115         | 53.2%      | \$18,719,043         | 56.9%      | \$18,245,960       | 49.4%      | \$17,480,282 | 54.8%      | \$17,609,408 | 56.1%      | \$17,240,822 | 56.2%      |

|                          |                      |            |                      | 1                            | Non Instructional Ex | penditures |              |            |                   |       |              |            |
|--------------------------|----------------------|------------|----------------------|------------------------------|----------------------|------------|--------------|------------|-------------------|-------|--------------|------------|
|                          | FY 2006 <sup>1</sup> |            | FY 2009 <sup>2</sup> |                              | FY 2013              |            | FY 2014      |            | FY 2015           |       | FY 2016      | 5          |
| Expenditure Type         | Amount               | % of Total | Amount               | t % of Total Amount % of Tot |                      | % of Total | Amount       | % of Total | Amount % of Total |       | Amount       | % of Total |
| Overhead and Operational | \$6,538,267          | 22.0%      | \$6,787,848          | 20.6%                        | \$6,831,004          | 18.5%      | \$7,102,904  | 22.3%      | \$6,733,364       | 21.4% | \$6,765,520  | 22.0%      |
| Non Operational          | \$7,346,516          | 24.7%      | \$7,415,090          | 22.5%                        | \$11,852,940         | 32.1%      | \$7,338,948  | 23.0%      | \$7,055,845       | 22.5% | \$6,698,411  | 21.8%      |
| Not Categorized          | \$0                  | 0.0%       | \$0                  | 0.0%                         | \$0                  | 0.0%       | \$0          | 0.0%       | \$0               | 0.0%  | \$0          | 0.0%       |
| Total                    | \$13,884,783         | 46.8%      | \$14,202,937         | 43.1%                        | \$18,683,943         | 50.6%      | \$14,441,852 | 45.2%      | \$13,789,209      | 43.9% | \$13,463,931 | 43.8%      |
|                          |                      |            |                      |                              |                      |            |              |            |                   |       |              |            |
| Grand Total              | \$29,683,897         |            | \$32,921,980         |                              | \$36,929,903         |            | \$31,922,133 |            | \$31,398,616      |       | \$30,704,754 |            |