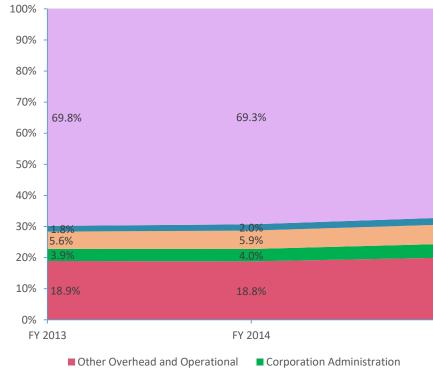

**Operational Expenditures Only<sup>3</sup>** 

■ Other Student Instructional Support ■ Student Academic Achievement

Note 1: FY 2006 is included per IC 20-42.5-3-5. The Prorated by Fund accounts are included in the appropriate expenditure category. Note 2: FY 2009 is included because it is the first year that the State Board of Accounts used the Accounting and Financial Regulatory Reporting Manual that is currently in place. Note 3: Operational expenditures exclude: Non Operational expenditure type, Property object codes, and Adult/Continuing Education accounts.

| 67.1%   | 65.8% |
|---------|-------|
| 2.2%    | 2.2%  |
| 6.2%    | 6.5%  |
| 4.4%    | 4.8%  |
| 20.0%   | 20.8% |
| -Y 2015 | FY 20 |
|         | 11 20 |

School Administration

016

|                |                                                   | M S D Shakamak Schools (2960)                                                                                |                               |                               |                               |                       |                       |                         |                     |
|----------------|---------------------------------------------------|--------------------------------------------------------------------------------------------------------------|-------------------------------|-------------------------------|-------------------------------|-----------------------|-----------------------|-------------------------|---------------------|
|                |                                                   |                                                                                                              |                               |                               |                               | _                     | 2006 to               | rcent Change<br>2009 to | 2015 to             |
| Account        |                                                   |                                                                                                              | FY 2006                       | FY 2009                       | FY 2015                       | FY 2016               | 2000 10               | 2005 10                 | 2015 (0             |
|                |                                                   | Student Academic Achievement                                                                                 |                               |                               |                               |                       |                       |                         |                     |
| 11050          | Regular Programs                                  | Full Day Kindergarten                                                                                        | \$0                           | \$0                           | \$233,225                     | \$246,737             | NA                    | NA                      | 5.8%                |
| 11100          | Regular Programs                                  | Elementary                                                                                                   | \$1,634,320                   | \$2,048,650                   | \$1,746,130                   | \$1,684,211           | 3.1%                  | -17.8%                  | -3.5%               |
| 11300          | Regular Programs                                  | High School                                                                                                  | \$1,187,030                   | \$1,465,393                   | \$1,353,098                   | \$1,364,406           | 14.9%                 | -6.9%                   | 0.8%                |
| 11355          | Regular Programs                                  | High School - Acad. Honors High Ability Students                                                             | \$0                           | \$19,835                      | \$17,668                      | \$16,104              | NA                    | -18.8%                  | -8.9%               |
| 11410          | Regular Programs                                  | Vocational Education - Agriculture A                                                                         | \$40,125                      | \$66,143                      | \$78 <i>,</i> 857             | \$78,795              | 96.4%                 | 19.1%                   | -0.1%               |
| 11450          | Regular Programs                                  | Vocational Education - Consumer and Homemaking                                                               | \$37,957                      | \$63,588                      | \$71,755                      | \$50,183              | 32.2%                 | -21.1%                  | -30.1%              |
| 11510          | Regular Programs                                  | Vocational Education - Cooperative Education                                                                 | \$41,077                      | \$56,871                      | \$65,365                      | \$55 <i>,</i> 376     | 34.8%                 | -2.6%                   | -15.3%              |
| 12110          | Special Programs                                  | Gifted and Talented - Gifted And Talented                                                                    | \$0                           | \$40,214                      | \$17,681                      | \$25,539              | NA                    | -36.5%                  | 44.4%               |
| 12210          | Special Programs                                  | Mental Disabilities - Mild Mental Disabilities                                                               | \$154,681                     | \$131,650                     | \$163,519                     | \$165,014             | 6.7%                  | 25.3%                   | 0.9%                |
| 12510          | Special Programs                                  | Culturally Different - Communication Disorders                                                               | \$55,992                      | \$55,304                      | \$53,918                      | \$30,610              | -45.3%                | -44.7%                  | -43.2%              |
| 12520          | Special Programs                                  | Culturally Different - Compensatory                                                                          | \$6,620                       | \$3,062                       | \$0                           | \$0                   | -100.0%               | -100.0%                 | NA                  |
| 12610          | Special Programs                                  | Learning Disability                                                                                          | \$211,544                     | \$313,436                     | \$160,352                     | \$164,132             | -22.4%                | -47.6%                  | 2.4%                |
| 12900          | Special Programs                                  | Other Special Programs                                                                                       | \$37,800                      | \$0                           | \$0                           | \$0                   | -100.0%               | NA                      | NA                  |
| 13100          | Adult/Continuing Education Programs               | Instruction                                                                                                  | \$23,948                      | \$0                           | \$0                           | \$0                   | -100.0%               | NA                      | NA                  |
| 14300          | Summer School Programs                            | High School                                                                                                  | \$26,340                      | \$5,240                       | \$18,656                      | \$6,778               | -74.3%                | 29.4%                   | -63.7%              |
| 16100          | Remediation                                       | Remediation Testing                                                                                          | \$2,401                       | \$0                           | \$1,945                       | \$0                   | -100.0%               | NA                      | -100.0%             |
| 16200          | Remediation                                       | Preventive Remediation                                                                                       | \$58,942                      | \$55,798                      | \$13,388                      | \$15,683              | -73.4%                | -71.9%                  | 17.1%               |
| 17100          | Payments to Other Governmental Units Within State | Transfer Tuition                                                                                             | \$0                           | (\$115)                       | \$0                           | \$0                   | NA                    | 100.0%                  | NA                  |
| 17300          | Payments to Other Governmental Units Within State | Area Vocat. School (Part. Share)                                                                             | \$7,404                       | \$6,040                       | \$33,090                      | \$36,401              | 391.7%                | 502.7%                  | 10.0%               |
| 17400          | Payments to Other Governmental Units Within State | Joint Services and Supply - Special Ed.                                                                      | \$225,973                     | \$196,000                     | \$197,531                     | \$139,185             | -38.4%                | -29.0%                  | -29.5%              |
| 17600          | Payments to Other Governmental Units Within State | Joint Services and Supply - Other                                                                            | \$2,628                       | \$3,668                       | \$2,483                       | \$1,540               | -41.4%                | -58.0%                  | -38.0%              |
| 22110          | Instruction                                       | Imp. of Instruction - Service Area Direction                                                                 | \$0<br>\$0                    | \$0<br>¢1 E00                 | \$27,120                      | \$1,754<br>\$12,171   | NA                    | NA                      | -93.5%              |
| 22120          | Instruction                                       | Imp. of Instruction - Instruction and Curriculum Dev.                                                        | \$9,896                       | \$1,500<br>¢50,507            | \$0<br>¢120,200               | \$13,171<br>\$152.026 | 33.1%                 | 778.1%                  | NA<br>28.1%         |
| 22130<br>22190 | Instruction<br>Instruction                        | Imp. of Instruction - Instructional Staff Training<br>Imp. of Instruction - Other Imp. of Instruct. Services | \$75,147<br>\$319             | \$59,507<br>\$0               | \$120,200<br>\$0              | \$153,926<br>\$0      | 104.8%<br>-100.0%     | 158.7%<br>NA            | 28.1%<br>NA         |
| 22190          | Instruction                                       | Library/Media Services - School Library                                                                      | \$96,016                      | ېن<br>\$125,007               | ,50<br>\$78,154               | \$0<br>\$79,953       | -100.0%               | -36.0%                  | 2.3%                |
| 22230          | Instruction                                       | Library/Media Services - Audiovisual                                                                         | \$11,228                      | \$5,184                       | \$78,104<br>\$3,307           | \$5,382               | -52.1%                | 3.8%                    | 62.7%               |
| 22310          | Instruction                                       | Instruc. Related Tech Tech. Service Supervision and Admin.                                                   | \$49,581                      | \$56,814                      | \$75,876                      | \$85,480              | 72.4%                 | 50.5%                   | 12.7%               |
| 22360          | Instruction                                       | Instruc. Related Tech Network Support                                                                        | \$0                           | \$0,011<br>\$0                | \$22,902                      | \$0                   | NA                    | NA                      | -100.0%             |
| 22380          | Instruction                                       | Instruc. Related Tech PD for Instr. Focused Tech. Pers.                                                      | \$0                           | \$12,000                      | \$0                           | \$0                   | NA                    | -100.0%                 | NA                  |
| 22900          | Instruction                                       | Other Support Service - Instruct. Staff                                                                      | \$0                           | \$168                         | \$0                           | \$0                   | NA                    | -100.0%                 | NA                  |
| 25520          | Central Services                                  | Textbks. for Rent/Resale - Textbks., Workbooks, & Repairs                                                    | \$36,642                      | \$22,743                      | \$77,328                      | \$47,687              | 30.1%                 | 109.7%                  | -38.3%              |
| 26497          | Category not Specified                            | Teachers Retir. Fund - 07 Acct. Code                                                                         | \$204,354                     | \$0                           | \$0                           | \$0                   | -100.0%               | NA                      | NA                  |
|                | Student Academic A                                | Achievement Total                                                                                            | \$4,237,965                   | \$4,813,700                   | \$4,633,547                   | \$4,468,046           | 5.4%                  | -7.2%                   | -3.6%               |
|                |                                                   |                                                                                                              |                               |                               |                               |                       |                       |                         |                     |
|                |                                                   | Student Instructional Support                                                                                |                               |                               |                               |                       |                       |                         |                     |
| 21220          | Students                                          | Guidance Services - Counseling Services                                                                      | \$100,220                     | \$72,094                      | \$80,831                      | \$81,127              | -19.1%                | 12.5%                   | 0.4%                |
| 21240          | Students                                          | Guidance Services - Information Services                                                                     | \$1,833                       | \$1,766                       | \$23,493                      | \$24,390              | 1230.6%               | 1281.0%                 | 3.8%                |
| 21290          | Students                                          | Guidance Services - Other Guidance Services                                                                  | \$0<br>ب                      | \$14,969                      | \$0                           | \$0                   | NA                    | -100.0%                 | NA                  |
| 21340          | Students                                          | Health Services - Nurse Services                                                                             | \$30,877                      | \$33,178                      | \$48,101                      | \$42,774              | 38.5%                 | 28.9%                   | -11.1%              |
| 21390          | Students                                          | Health Services - Other Health Services                                                                      | \$0                           | \$992                         | \$0                           | \$0                   | NA                    | -100.0%                 | NA                  |
| 21590          | Students                                          | Speech Path. & Audio. Serv Other                                                                             | \$2,245                       | \$99                          | \$0                           | \$19                  | -99.2%                | -80.9%                  | NA<br>100 OX        |
| 21910          | Students                                          | Other Support Services Students - Service Area Direction                                                     | \$622                         | \$0                           | \$1,497                       | \$0<br>¢0             | -100.0%               | NA                      | -100.0%             |
| 21990          | Students                                          | Other Support Services Students - Other Student Services                                                     | \$3,124                       | \$53,179                      | \$0<br>¢ 420 705              | \$0                   | -100.0%               | -100.0%                 | NA<br>2 200         |
| 24100          | School Administration Student Instruction         | Office of The Principal                                                                                      | \$269,977<br><b>\$408,898</b> | \$386,331<br><b>\$562,609</b> | \$428,705<br><b>\$582,627</b> | \$442,579             | 63.9%<br><b>44.5%</b> | 14.6%<br><b>5.0%</b>    | 3.2%<br><b>1.4%</b> |
|                | Student instruction                               |                                                                                                              | 2400,070                      | 200,2009                      | ,202,02 <i>1</i>              | \$590,889             | 44.3%                 | 5.0%                    | 1.470               |
|                |                                                   | Overhead and Operational                                                                                     |                               |                               |                               |                       |                       |                         |                     |
| 23110          | General Administration                            | Board of Education - Service Area Direction                                                                  | \$11,662                      | \$10,765                      | \$10,875                      | \$10,689              | -8.3%                 | -0.7%                   | -1.7%               |
| 23150          | General Administration                            | Board of Education - Legal Services                                                                          | \$19,211                      | \$7 <i>,</i> 868              | \$797                         | \$1,859               | -90.3%                | -76.4%                  | 133.2%              |
| 23160          | General Administration                            | Board of Education - Promotion Expenses                                                                      | \$2,103                       | \$877                         | \$1,811                       | \$1,452               | -31.0%                | 65.4%                   | -19.9%              |
| 23190          | General Administration                            | Board of Education - Other Governing Body Services                                                           | \$13,220                      | \$4,539                       | \$8,558                       | \$4,770               | -63.9%                | 5.1%                    | -44.3%              |
| 23210          | General Administration                            | Executive Administration - Office of The Superintendent                                                      | \$176,607                     | \$287,577                     | \$272,660                     | \$281,344             | 59.3%                 | -2.2%                   | 3.2%                |
|                |                                                   |                                                                                                              |                               |                               |                               |                       |                       |                         |                     |