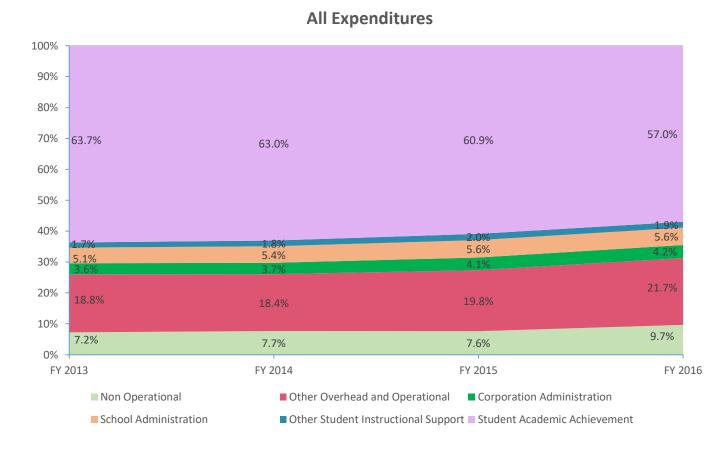

| Instructional Expenditures    |                      |            |                      |            |             |            |             |            |             |            |             |            |
|-------------------------------|----------------------|------------|----------------------|------------|-------------|------------|-------------|------------|-------------|------------|-------------|------------|
|                               | FY 2006 <sup>1</sup> |            | FY 2009 <sup>2</sup> |            | FY 2013     |            | FY 2014     |            | FY 2015     |            | FY 2016     |            |
| Expenditure Type              | Amount               | % of Total | Amount               | % of Total | Amount      | % of Total | Amount      | % of Total | Amount      | % of Total | Amount      | % of Total |
| Student Academic Achievement  | \$5,320,261          | 62.0%      | \$4,813,700          | 61.2%      | \$5,431,686 | 63.7%      | \$5,095,284 | 63.0%      | \$4,633,547 | 60.9%      | \$4,468,046 | 57.0%      |
| Student Instructional Support | \$534,134            | 6.2%       | \$562,609            | 7.1%       | \$573,480   | 6.7%       | \$583,258   | 7.2%       | \$582,627   | 7.7%       | \$590,889   | 7.5%       |
| Total                         | \$5,854,395          | 68.2%      | \$5,376,309          | 68.3%      | \$6,005,165 | 70.4%      | \$5,678,542 | 70.3%      | \$5,216,174 | 68.5%      | \$5,058,935 | 64.5%      |

| Non Instructional Expenditures |                      |            |                                     |            |             |            |             |            |             |            |             |            |  |
|--------------------------------|----------------------|------------|-------------------------------------|------------|-------------|------------|-------------|------------|-------------|------------|-------------|------------|--|
|                                | FY 2006 <sup>1</sup> |            | 5 <sup>1</sup> FY 2009 <sup>2</sup> |            | FY 2013     |            | FY 2014     |            | FY 2015     |            | FY 2016     |            |  |
| Expenditure Type               | Amount               | % of Total | Amount                              | % of Total | Amount      | % of Total | Amount      | % of Total | Amount      | % of Total | Amount      | % of Total |  |
| Overhead and Operational       | \$1,888,028          | 22.0%      | \$1,752,263                         | 22.3%      | \$1,907,867 | 22.4%      | \$1,784,912 | 22.1%      | \$1,815,201 | 23.9%      | \$2,028,094 | 25.9%      |  |
| Non Operational                | \$838,055            | 9.8%       | \$742,727                           | 9.4%       | \$617,327   | 7.2%       | \$618,896   | 7.7%       | \$579,435   | 7.6%       | \$757,334   | 9.7%       |  |
| Not Categorized                | \$0                  | 0.0%       | \$0                                 | 0.0%       | \$0         | 0.0%       | \$0         | 0.0%       | \$0         | 0.0%       | \$0         | 0.0%       |  |
| Total                          | \$2,726,082          | 31.8%      | \$2,494,990                         | 31.7%      | \$2,525,194 | 29.6%      | \$2,403,808 | 29.7%      | \$2,394,635 | 31.5%      | \$2,785,427 | 35.5%      |  |
|                                |                      |            |                                     |            |             |            |             |            |             |            |             |            |  |
| Grand Total                    | \$8,580,477          |            | \$7,871,299                         |            | \$8,530,360 |            | \$8,082,350 |            | \$7,610,809 |            | \$7,844,362 |            |  |