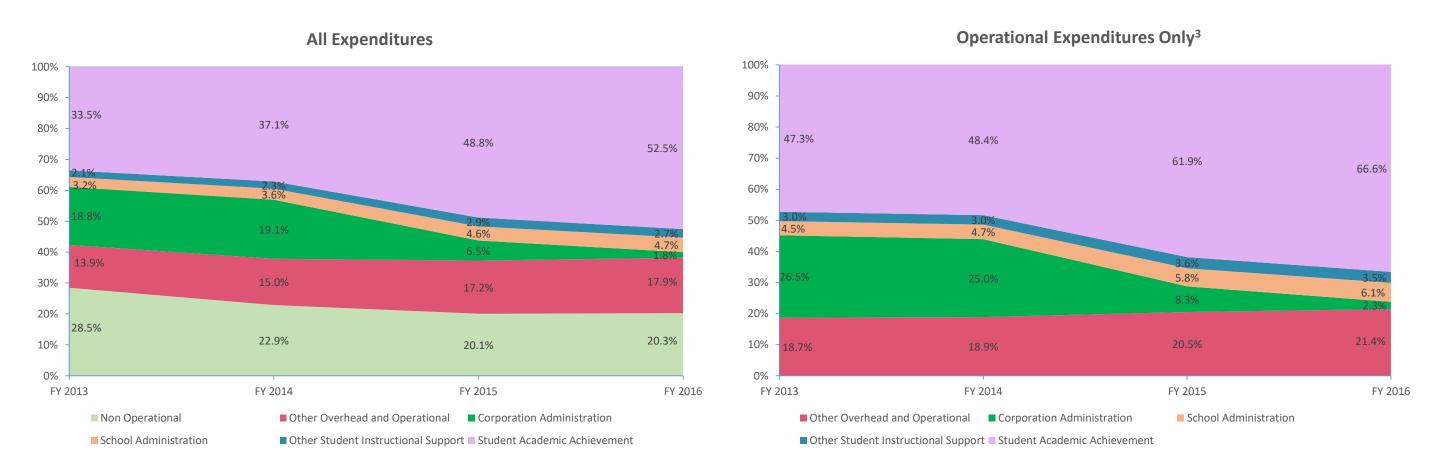

| Instructional Expenditures    |                      |            |                      |            |              |            |              |            |              |            |               |            |  |
|-------------------------------|----------------------|------------|----------------------|------------|--------------|------------|--------------|------------|--------------|------------|---------------|------------|--|
|                               | FY 2006 <sup>1</sup> |            | FY 2009 <sup>2</sup> |            | FY 2013      |            | FY 2014      |            | FY 2015      |            | FY 2016       |            |  |
| Expenditure Type              | Amount               | % of Total | Amount               | % of Total | Amount       | % of Total | Amount       | % of Total | Amount       | % of Total | Amount        | % of Total |  |
| Student Academic Achievement  | \$80,454,627         | 51.8%      | \$68,692,230         | 40.0%      | \$58,552,564 | 33.5%      | \$60,900,328 | 37.1%      | \$83,480,766 | 48.8%      | \$93,323,989  | 52.5%      |  |
| Student Instructional Support | \$12,258,199         | 7.9%       | \$11,165,012         | 6.5%       | \$9,349,970  | 5.4%       | \$9,703,098  | 5.9%       | \$12,736,843 | 7.4%       | \$13,261,575  | 7.5%       |  |
| Total                         | \$92,712,826         | 59.6%      | \$79,857,243         | 46.5%      | \$67,902,534 | 38.9%      | \$70,603,426 | 43.0%      | \$96,217,609 | 56.2%      | \$106,585,564 | 60.0%      |  |

| Non Instructional Expenditures |                      |            |                      |            |               |            |               |            |               |            |               |            |
|--------------------------------|----------------------|------------|----------------------|------------|---------------|------------|---------------|------------|---------------|------------|---------------|------------|
|                                | FY 2006 <sup>1</sup> |            | FY 2009 <sup>2</sup> |            | FY 2013       | FY 2013    |               | FY 2014    |               | 5          | FY 2016       | ;          |
| Expenditure Type               | Amount               | % of Total | Amount               | % of Total | Amount        | % of Total | Amount        | % of Total | Amount        | % of Total | Amount        | % of Total |
| Overhead and Operational       | \$34,109,525         | 21.9%      | \$64,683,657         | 37.7%      | \$56,991,882  | 32.6%      | \$55,916,060  | 34.1%      | \$40,516,990  | 23.7%      | \$35,046,965  | 19.7%      |
| Non Operational                | \$28,637,445         | 18.4%      | \$27,101,181         | 15.8%      | \$49,697,674  | 28.5%      | \$37,511,350  | 22.9%      | \$34,340,716  | 20.1%      | \$35,964,973  | 20.3%      |
| Not Categorized                | \$0                  | 0.0%       | \$0                  | 0.0%       | \$0           | 0.0%       | \$0           | 0.0%       | \$0           | 0.0%       | \$0           | 0.0%       |
| Total                          | \$62,746,970         | 40.4%      | \$91,784,837         | 53.5%      | \$106,689,556 | 61.1%      | \$93,427,410  | 57.0%      | \$74,857,706  | 43.8%      | \$71,011,938  | 40.0%      |
|                                |                      |            |                      |            |               |            |               |            |               |            |               |            |
| Grand Total                    | \$155,459,797        |            | \$171,642,080        |            | \$174,592,090 |            | \$164,030,836 |            | \$171,075,315 |            | \$177,597,502 |            |