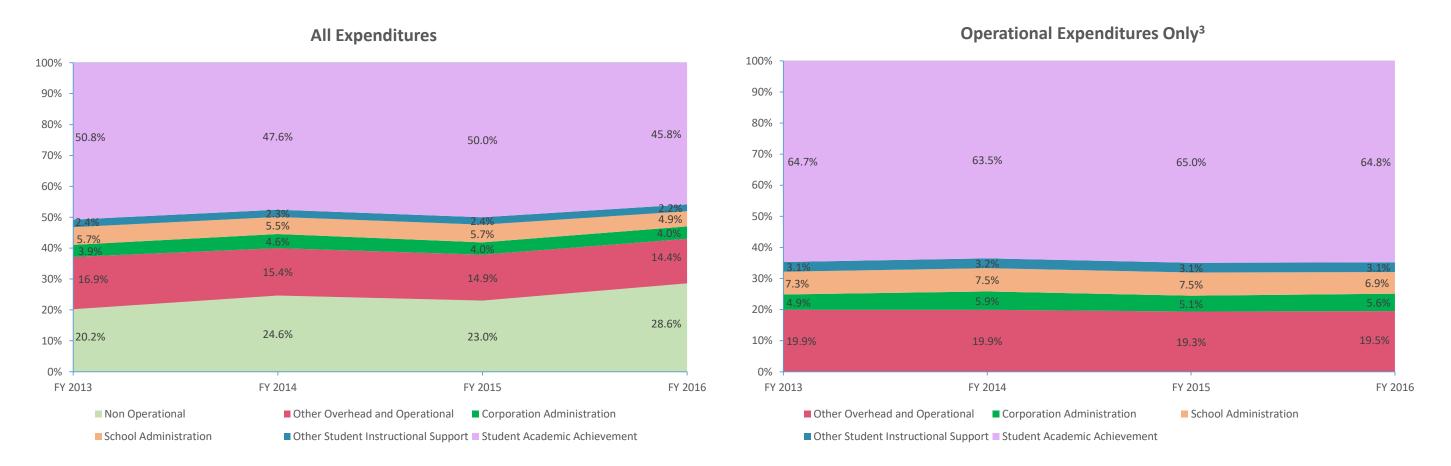

| Instructional Expenditures    |                      |            |                      |            |             |            |             |            |             |            |             |            |
|-------------------------------|----------------------|------------|----------------------|------------|-------------|------------|-------------|------------|-------------|------------|-------------|------------|
|                               | FY 2006 <sup>1</sup> |            | FY 2009 <sup>2</sup> |            | FY 2013     |            | FY 2014     |            | FY 2015     |            | FY 2016     |            |
| Expenditure Type              | Amount               | % of Total | Amount               | % of Total | Amount      | % of Total | Amount      | % of Total | Amount      | % of Total | Amount      | % of Total |
| Student Academic Achievement  | \$4,406,614          | 52.3%      | \$4,292,472          | 51.2%      | \$4,402,179 | 50.8%      | \$4,323,930 | 47.6%      | \$4,458,755 | 50.0%      | \$4,538,840 | 45.8%      |
| Student Instructional Support | \$384,058            | 4.6%       | \$669,103            | 8.0%       | \$707,409   | 8.2%       | \$715,550   | 7.9%       | \$724,182   | 8.1%       | \$705,464   | 7.1%       |
| Total                         | \$4,790,672          | 56.8%      | \$4,961,574          | 59.2%      | \$5,109,588 | 58.9%      | \$5,039,479 | 55.4%      | \$5,182,937 | 58.1%      | \$5,244,305 | 53.0%      |

| Non Instructional Expenditures |                      |            |                      |            |             |            |             |                              |             |             |             |            |  |
|--------------------------------|----------------------|------------|----------------------|------------|-------------|------------|-------------|------------------------------|-------------|-------------|-------------|------------|--|
|                                | FY 2006 <sup>1</sup> |            | FY 2009 <sup>2</sup> |            | FY 2013     |            | FY 2014     |                              | FY 2015     |             | FY 2016     | 5          |  |
| Expenditure Type               | Amount               | % of Total | Amount               | % of Total | Amount      | % of Total | Amount      | % of Total                   | Amount      | % of Total  | Amount      | % of Total |  |
| Overhead and Operational       | \$2,194,946          | 26.0%      | \$1,845,607          | 22.0%      | \$1,806,898 | 20.8%      | \$1,811,739 | 19.9%                        | \$1,679,819 | 18.8%       | \$1,826,529 | 18.4%      |  |
| Non Operational                | \$1,445,053          | 17.1%      | \$1,578,644          | 18.8%      | \$1,753,074 | 20.2%      | \$2,240,609 | 24.6%                        | \$2,052,219 | 23.0%       | \$2,830,369 | 28.6%      |  |
| Not Categorized                | \$0                  | 0.0%       | \$0                  | 0.0%       | \$0         | 0.0%       | \$0         | 0.0%                         | \$0         | 0.0%        | \$0         | 0.0%       |  |
| Total                          | \$3,639,999          | 43.2%      | \$3,424,251          | 40.8%      | \$3,559,972 | 41.1%      | \$4,052,348 | 44.6%                        | \$3,732,038 | 41.9%       | \$4,656,898 | 47.0%      |  |
|                                |                      |            |                      |            |             |            |             |                              |             |             |             |            |  |
| Grand Total                    | \$8,430,671          |            | \$8,385,826          |            | \$8,669,560 |            | \$9,091,827 | 1,827 \$8,914,975 \$9,901,20 |             | \$9,901,203 |             |            |  |

Note 3: Operational expenditures exclude: Non Operational expenditure type, Property object codes, and Adult/Continuing Education accounts.

|                                           |                                                   |                                                            |             |             |             |                   |              | cent Change |                        |
|-------------------------------------------|---------------------------------------------------|------------------------------------------------------------|-------------|-------------|-------------|-------------------|--------------|-------------|------------------------|
|                                           |                                                   |                                                            |             |             |             | •                 | 2006 to      | 2009 to     | 2015 to                |
| Account                                   |                                                   |                                                            | FY 2006     | FY 2009     | FY 2015     | FY 2016           | 2016         | 2016        | 2016                   |
| 44050                                     | Day to Day year                                   | Student Academic Achievement                               | 600.454     | ¢4.62.067   | Ć4.4.4.0C0  | 6402.056          | 07.20/       | 42.00/      | 26.00/                 |
| 11050                                     | Regular Programs                                  | Full Day Kindergarten                                      | \$98,154    | \$162,967   | \$144,869   | \$183,856         | 87.3%        | 12.8%       | 26.9%                  |
| 11100                                     | Regular Programs                                  | Elementary                                                 | \$1,188,195 | \$1,773,657 | \$1,620,124 | \$1,703,605       | 43.4%        | -3.9%       | 5.2%                   |
| 11200                                     | Regular Programs                                  | Middle/Junior High                                         | \$255,111   | \$432,169   | \$451,077   | \$447,120         | 75.3%        | 3.5%        | -0.9%                  |
| 11300                                     | Regular Programs                                  | High School                                                | \$852,461   | \$1,170,460 | \$895,078   | \$978,553         | 14.8%        | -16.4%      | 9.3%                   |
| 11350                                     | Regular Programs                                  | High School - Academic Honors Diploma                      | \$7,325     | \$0         | \$0         | \$0               | -100.0%      | NA          | NA                     |
| 11355                                     | Regular Programs                                  | High School - Acad. Honors High Ability Students           | \$0         | \$21,342    | \$31,000    | \$0               | NA           | -100.0%     | -100.0%                |
| 11410                                     | Regular Programs                                  | Vocational Education - Agriculture A                       | \$0         | \$0         | \$83,687    | \$87,253          | NA           | NA          | 4.3%                   |
| 11430                                     | Regular Programs                                  | Vocational Education - Distributive Education              | \$0         | \$0         | \$65,881    | \$69,821          | NA           | NA          | 6.0%                   |
| 11450                                     | Regular Programs                                  | Vocational Education - Consumer and Homemaking             | \$0         | \$0         | \$86,184    | \$90,323          | NA<br>15 Gai | NA          | 4.8%                   |
| 14100                                     | Summer School Programs                            | Elementary                                                 | \$4,372     | \$1,397     | \$0         | \$3,689           | -15.6%       | 164.1%      | NA                     |
| 14300                                     | Summer School Programs                            | High School                                                | \$10,405    | \$9,363     | \$17,069    | \$21,059          | 102.4%       | 124.9%      | 23.4%                  |
| 16100                                     | Remediation                                       | Remediation Testing                                        | \$32,553    | \$53,434    | \$8,270     | \$10,016          | -69.2%       | -81.3%      | 21.1%                  |
| 16200                                     | Remediation                                       | Preventive Remediation                                     | \$3,770     | \$1,586     | \$225       | \$74              | -98.0%       | -95.3%      | -66.9%                 |
| 17300                                     | Payments to Other Governmental Units Within State | Area Vocat. School (Part. Share)                           | \$87,261    | \$41,900    | \$33,701    | \$32,283          | -63.0%       | -23.0%      | -4.2%                  |
| 17400                                     | Payments to Other Governmental Units Within State | Joint Services and Supply - Special Ed.                    | \$366,687   | \$0         | , \$0       | , \$0             | -100.0%      | NA          | NA                     |
| 17500                                     | Payments to Other Governmental Units Within State | Special Ed Interlocal Agreements                           | \$0         | \$328,015   | \$701,921   | \$552,971         | NA           | 68.6%       | -21.2%                 |
| 22110                                     | Instruction                                       | Imp. of Instruction - Service Area Direction               | \$1,982     | \$0         | \$0         | \$0               | -100.0%      | NA          | NA                     |
| 22120                                     | Instruction                                       | Imp. of Instruction - Instruction and Curriculum Dev.      | \$7,700     | \$3,527     | \$0         | \$400             | -94.8%       | -88.7%      | NA                     |
| 22130                                     | Instruction                                       | Imp. of Instruction - Instructional Staff Training         | \$25,396    | \$46,342    | \$23,864    | \$26,242          | 3.3%         | -43.4%      | 10.0%                  |
| 22190                                     | Instruction                                       | Imp. of Instruction - Other Imp. of Instruct. Services     | \$7,500     | \$500       | \$0         | \$0               | -100.0%      | -100.0%     | NA                     |
| 22220                                     | Instruction                                       | Library/Media Services - School Library                    | \$65,364    | \$73,002    | \$74,878    | \$81,598          | 24.8%        | 11.8%       | 9.0%                   |
| 22310                                     | Instruction                                       | Instruc. Related Tech Tech. Service Supervision and Admin. | \$0         | \$0         | \$78,510    | \$69,545          | NA           | NA          | -11.4%                 |
| 22360                                     | Instruction                                       | Instruc. Related Tech Network Support                      | \$575       | \$41,720    | \$86,384    | \$69,430          | 11974.8%     | 66.4%       | -19.6%                 |
| 22370                                     | Instruction                                       | Instruc. Related Tech Hardware Maintenance and Support     | \$0         | \$0         | \$35,969    | \$64,019          | NA           | NA          | 78.0%                  |
| 25560                                     | Central Services                                  | Textbks. for Rent/Resale - Public Information Services     | \$112,747   | \$114,408   | \$20,063    | \$46,984          | -58.3%       | -58.9%      | 134.2%                 |
| 26497                                     | Category not Specified                            | Teachers Retir. Fund - 07 Acct. Code                       | \$73,682    | \$0         | \$0         | \$0               | -100.0%      | NA          | NA                     |
| 60500                                     | Category not Specified                            | Debt Service TBR-Transfers ECA Only                        | \$0         | \$16,684    | \$0         | \$0               | NA           | -100.0%     | NA                     |
|                                           | Student Academic A                                | Achievement Total                                          | \$3,201,239 | \$4,292,472 | \$4,458,755 | \$4,538,840       | 41.8%        | 5.7%        | 1.8%                   |
|                                           |                                                   | Student Instructional Support                              |             |             |             |                   |              |             |                        |
| 21130                                     | Students                                          | Attend. & Social Work Serv Social Work Services            | \$38,375    | \$52,818    | \$60,069    | \$61,421          | 60.1%        | 16.3%       | 2.2%                   |
| 21220                                     | Students                                          | Guidance Services - Counseling Services                    | \$58,186    | \$86,279    | \$94,554    | \$98,421          | 69.1%        | 14.1%       | 4.1%                   |
| 21340                                     | Students                                          | Health Services - Nurse Services                           | \$37,305    | \$60,211    | \$58,864    | \$59,749          | 60.2%        | -0.8%       | 1.5%                   |
| 24100                                     | School Administration                             | Office of The Principal                                    | \$220,366   | \$469,794   | \$510,695   | \$485,874         | 120.5%       | 3.4%        | -4.9%                  |
| 24100                                     | Student Instruction                               | ·                                                          | \$354,232   | \$669,103   | \$724,182   | \$ <b>705,464</b> | 99.2%        | 5.4%        | <b>-2.6%</b>           |
|                                           |                                                   |                                                            |             | ·           | •           | •                 |              |             |                        |
|                                           |                                                   | Overhead and Operational                                   | 1.0         | 1           | 4           |                   |              |             |                        |
| 23110                                     | General Administration                            | Board of Education - Service Area Direction                | \$0         | \$10,232    | \$11,010    | \$10,537          | NA           | 3.0%        | -4.3%                  |
| 23120                                     | General Administration                            | Board of Education - Service Area Assistants               | \$48,842    | \$0         | \$0         | \$0               | -100.0%      | NA          | NA                     |
| 23150                                     | General Administration                            | Board of Education - Legal Services                        | \$27,070    | \$14,092    | \$17,811    | \$17,450          | -35.5%       | 23.8%       | -2.0%                  |
| 23160                                     | General Administration                            | Board of Education - Promotion Expenses                    | \$882       | \$2,467     | \$837       | \$1,369           | 55.3%        | -44.5%      | 63.6%                  |
| 23190                                     | General Administration                            | Board of Education - Other Governing Body Services         | \$3,685     | \$13,556    | \$4,985     | \$4,285           | 16.3%        | -68.4%      | -14.0%                 |
| 23210                                     | General Administration                            | Executive Administration - Office of The Superintendent    | \$154,050   | \$161,487   | \$222,039   | \$245,429         | 59.3%        | 52.0%       | 10.5%                  |
| 25150                                     | Central Services                                  | Fiscal Services - Payroll Services                         | \$0         | \$34,010    | \$40,012    | \$46,585          | NA           | 37.0%       | 16.4%                  |
| 25160                                     | Central Services                                  | Fiscal Services - Financial Accounting                     | \$0         | \$33,786    | \$57,490    | \$64,765          | NA           | 91.7%       | 12.7%                  |
| 25191                                     | Central Services                                  | Fiscal Services - Other - Refund of Revenue                | \$0         | \$47        | \$433       | \$24              | NA           | -49.0%      | -94.5%                 |
| 25300                                     | Central Services                                  | Printing, Pub., and Duplicating Services                   | , \$0       | \$0         | <b>\$</b> 0 | \$7,678           | NA           | NA          | NA                     |
| 25750                                     | Central Services                                  | Personnel Services - Health Services                       | \$616,414   | \$0         | \$0         | \$0               | -100.0%      | NA          | NA                     |
| 25790                                     | Central Services                                  | Personnel Services - Other Personnel Services              | \$0         | \$22,071    | \$473       | \$0               | NA           | -100.0%     | -100.0%                |
|                                           |                                                   | Other Come Come Come Ditch Assessments                     | \$22        | \$1         | \$10        | \$10              | -53.6%       | 900.0%      | 0.0%                   |
| 25920                                     | Central Services                                  | Other Supp. Serv. Cent. Serv Ditch Assessments             | · ·         | · ·         | •           | •                 |              |             |                        |
| 25920<br>26200                            | Operation and Maintenance of Plant Services       | Maintenance of Buildings                                   | \$501,879   | \$722,890   | \$546,625   | \$528,718         | 5.3%         | -26.9%      |                        |
| 25920<br>25920<br>26200<br>26300<br>26400 |                                                   | • •                                                        | · ·         | · ·         | •           | •                 |              |             | -3.3%<br>19.2%<br>2.7% |