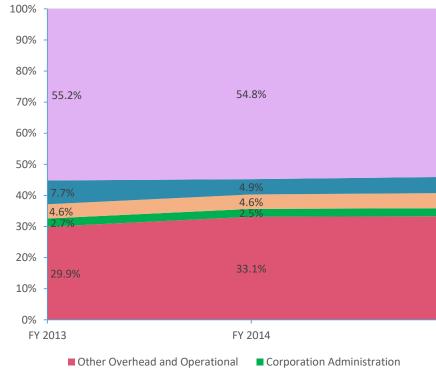

**Operational Expenditures Only<sup>3</sup>** 

■ Other Student Instructional Support ■ Student Academic Achievement

Note 1: FY 2006 is included per IC 20-42.5-3-5. The Prorated by Fund accounts are included in the appropriate expenditure category. Note 2: FY 2009 is included because it is the first year that the State Board of Accounts used the Accounting and Financial Regulatory Reporting Manual that is currently in place. Note 3: Operational expenditures exclude: Non Operational expenditure type, Property object codes, and Adult/Continuing Education accounts.

# **All Expenditures**

| 54.0% 53.29 | %    |
|-------------|------|
| 5.2% 4.9%   | 6    |
| 4.9% 4.9%   |      |
| 2.6% 2.4%   | 6    |
| 33.3% 34.59 | 6    |
| FY 2015 FY  | 2016 |

School Administration