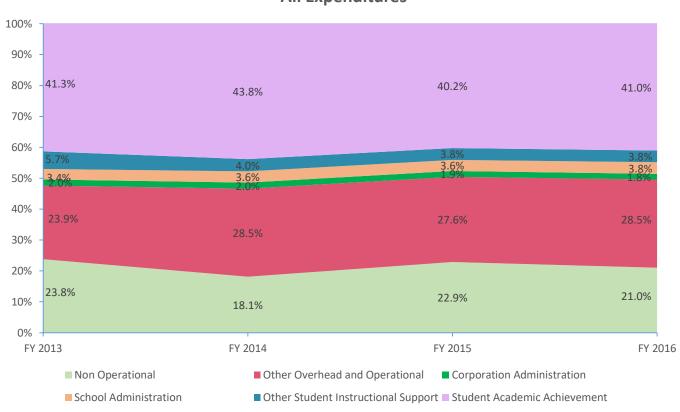

|                               |                      |            |                      |            | Instructional Expe | nditures   |              |            |              |            |              |            |
|-------------------------------|----------------------|------------|----------------------|------------|--------------------|------------|--------------|------------|--------------|------------|--------------|------------|
|                               | FY 2006 <sup>1</sup> |            | FY 2009 <sup>2</sup> |            | FY 2013            |            | FY 2014      |            | FY 2015      |            | FY 2016      |            |
| Expenditure Type              | Amount               | % of Total | Amount               | % of Total | Amount             | % of Total | Amount       | % of Total | Amount       | % of Total | Amount       | % of Total |
| Student Academic Achievement  | \$15,240,274         | 47.9%      | \$14,420,974         | 44.8%      | \$12,611,098       | 41.3%      | \$13,203,941 | 43.8%      | \$12,021,917 | 40.2%      | \$12,013,919 | 41.0%      |
| Student Instructional Support | \$2,634,740          | 8.3%       | \$2,935,059          | 9.1%       | \$2,771,570        | 9.1%       | \$2,290,961  | 7.6%       | \$2,217,662  | 7.4%       | \$2,207,851  | 7.5%       |
| Total                         | \$17,875,014         | 56.1%      | \$17,356,033         | 53.9%      | \$15,382,668       | 50.4%      | \$15,494,902 | 51.4%      | \$14,239,578 | 47.6%      | \$14,221,769 | 48.6%      |

|                          |                      |            |                                           | 1          | Ion Instructional Ex | penditures |              |            |              |            |              |            |
|--------------------------|----------------------|------------|-------------------------------------------|------------|----------------------|------------|--------------|------------|--------------|------------|--------------|------------|
|                          | FY 2006 <sup>1</sup> |            | FY 2006 <sup>1</sup> FY 2009 <sup>2</sup> |            | FY 2013              | FY 2013    |              | FY 2014    |              | 5          | FY 2016      |            |
| Expenditure Type         | Amount               | % of Total | Amount                                    | % of Total | Amount               | % of Total | Amount       | % of Total | Amount       | % of Total | Amount       | % of Total |
| Overhead and Operational | \$7,353,200          | 23.1%      | \$9,202,575                               | 28.6%      | \$7,883,872          | 25.8%      | \$9,183,448  | 30.5%      | \$8,806,909  | 29.5%      | \$8,895,268  | 30.4%      |
| Non Operational          | \$6,606,404          | 20.8%      | \$5,641,139                               | 17.5%      | \$7,263,033          | 23.8%      | \$5,461,511  | 18.1%      | \$6,838,695  | 22.9%      | \$6,159,228  | 21.0%      |
| Not Categorized          | \$0                  | 0.0%       | \$0                                       | 0.0%       | \$0                  | 0.0%       | \$0          | 0.0%       | \$0          | 0.0%       | \$0          | 0.0%       |
| Total                    | \$13,959,604         | 43.9%      | \$14,843,714                              | 46.1%      | \$15,146,905         | 49.6%      | \$14,644,959 | 48.6%      | \$15,645,604 | 52.4%      | \$15,054,495 | 51.4%      |
|                          |                      |            |                                           |            |                      |            |              |            |              |            |              |            |
| Grand Total              | \$31,834,618         |            | \$32,199,747                              |            | \$30,529,572         |            | \$30,139,861 |            | \$29,885,182 |            | \$29,276,264 |            |