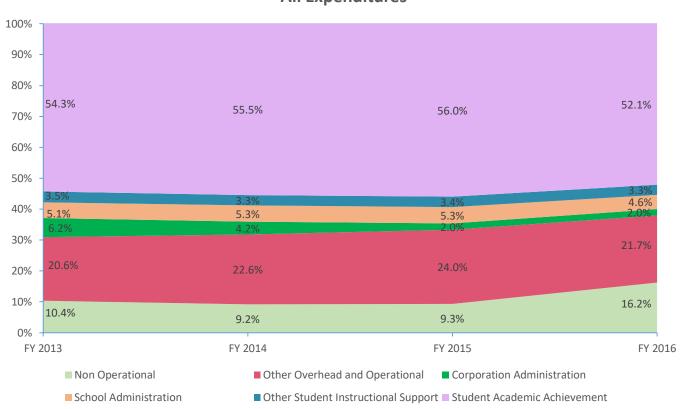

| Instructional Expenditures    |                      |            |                      |            |              |            |              |            |              |            |              |            |
|-------------------------------|----------------------|------------|----------------------|------------|--------------|------------|--------------|------------|--------------|------------|--------------|------------|
|                               | FY 2006 <sup>1</sup> |            | FY 2009 <sup>2</sup> |            | FY 2013      |            | FY 2014      |            | FY 2015      |            | FY 2016      |            |
| Expenditure Type              | Amount               | % of Total | Amount               | % of Total | Amount       | % of Total | Amount       | % of Total | Amount       | % of Total | Amount       | % of Total |
| Student Academic Achievement  | \$25,055,721         | 54.8%      | \$27,787,574         | 55.4%      | \$27,458,538 | 54.3%      | \$27,517,252 | 55.5%      | \$25,800,241 | 56.0%      | \$25,317,985 | 52.1%      |
| Student Instructional Support | \$3,148,228          | 6.9%       | \$4,175,738          | 8.3%       | \$4,350,157  | 8.6%       | \$4,264,271  | 8.6%       | \$3,996,414  | 8.7%       | \$3,844,964  | 7.9%       |
| Total                         | \$28,203,949         | 61.6%      | \$31,963,311         | 63.7%      | \$31,808,696 | 62.9%      | \$31,781,523 | 64.1%      | \$29,796,655 | 64.6%      | \$29,162,949 | 60.0%      |

| Non Instructional Expenditures |                      |            |                                           |            |              |            |              |            |              |            |              |            |  |
|--------------------------------|----------------------|------------|-------------------------------------------|------------|--------------|------------|--------------|------------|--------------|------------|--------------|------------|--|
|                                | FY 2006 <sup>1</sup> |            | FY 2006 <sup>1</sup> FY 2009 <sup>2</sup> |            | FY 2013      |            | FY 2014      |            | FY 2015      |            | FY 2016      |            |  |
| Expenditure Type               | Amount               | % of Total | Amount                                    | % of Total | Amount       | % of Total | Amount       | % of Total | Amount       | % of Total | Amount       | % of Total |  |
| Overhead and Operational       | \$11,932,966         | 26.1%      | \$12,990,351                              | 25.9%      | \$13,542,815 | 26.8%      | \$13,279,059 | 26.8%      | \$12,015,427 | 26.1%      | \$11,555,889 | 23.8%      |  |
| Non Operational                | \$5,625,326          | 12.3%      | \$5,243,665                               | 10.4%      | \$5,236,428  | 10.4%      | \$4,555,356  | 9.2%       | \$4,296,194  | 9.3%       | \$7,890,557  | 16.2%      |  |
| Not Categorized                | \$0                  | 0.0%       | \$0                                       | 0.0%       | \$0          | 0.0%       | \$0          | 0.0%       | \$0          | 0.0%       | \$0          | 0.0%       |  |
| Total                          | \$17,558,292         | 38.4%      | \$18,234,016                              | 36.3%      | \$18,779,243 | 37.1%      | \$17,834,415 | 35.9%      | \$16,311,621 | 35.4%      | \$19,446,445 | 40.0%      |  |
|                                |                      |            |                                           |            |              |            |              |            |              |            |              |            |  |
| Grand Total                    | \$45,762,241         |            | \$50,197,328                              |            | \$50,587,939 |            | \$49,615,938 |            | \$46,108,275 |            | \$48,609,394 |            |  |

## **All Expenditures**

| 62.4%   | 62.8% |
|---------|-------|
| 3.9%    | 4.0%  |
| 6.0%    | 5.7%  |
| 2.0%    | 2.0%  |
| 25.8%   | 25.5% |
| TY 2015 | FY 20 |

School Administration

016

|                |                                     |                                                                                    |                |              |                  | _            |                 | rcent Change             |               |
|----------------|-------------------------------------|------------------------------------------------------------------------------------|----------------|--------------|------------------|--------------|-----------------|--------------------------|---------------|
| Account        |                                     |                                                                                    | FY 2006        | FY 2009      | FY 2015          | FY 2016      | 2006 to<br>2016 | 2009 to<br>2016          | 2015 t<br>201 |
| Account        |                                     | Student Academic Achievement                                                       | FT 2006        | FT 2009      | FT 2015          | FT 2016      | 2010            | 2010                     | 201           |
| 11025          | Regular Programs                    | Non Special Education Preschool                                                    | \$0            | \$0          | \$22,262         | \$2,170      | NA              | NA                       | -90.3         |
| 11050          | Regular Programs                    | Full Day Kindergarten                                                              | \$0            | \$0          | \$1,136,483      | \$1,005,242  | NA              | NA                       | -11.5         |
| 11100          | Regular Programs                    | Elementary                                                                         | \$6,791,180    | \$9,599,991  | \$7,774,062      | \$7,899,795  | 16.3%           | -17.7%                   | 1.6           |
| 11200          | Regular Programs                    | Middle/Junior High                                                                 | \$3,548,815    | \$4,828,657  | \$4,176,192      | \$4,128,425  | 16.3%           | -14.5%                   | -1.1          |
| 11300          | Regular Programs                    | High School                                                                        | \$3,892,889    | \$5,283,806  | \$5,065,372      | \$4,684,314  | 20.3%           | -11.3%                   | -7.5          |
| 11350          | Regular Programs                    | High School - Academic Honors Diploma                                              | \$23,534       | \$15,785     | \$23,340         | \$44,766     | 90.2%           | 183.6%                   | 91.8          |
| 11355          | Regular Programs                    | High School - Acad. Honors High Ability Students                                   | \$0            | \$0          | \$0              | \$9,414      | NA              | NA                       | Ν             |
| 11420          | Regular Programs                    | Vocational Education - Agriculture B                                               | \$122,748      | \$194,016    | \$109,670        | \$115,432    | -6.0%           | -40.5%                   | 5.3           |
| 11430          | Regular Programs                    | Vocational Education - Distributive Education                                      | \$72,070       | \$93,751     | \$93,975         | \$93,343     | 29.5%           | -0.4%                    | -0.7          |
| 11450          | Regular Programs                    | Vocational Education - Consumer and Homemaking                                     | \$177,117      | \$199,984    | \$110,710        | \$106,033    | -40.1%          | -47.0%                   | -4.2          |
| 11470          | Regular Programs                    | Vocational Education - Business Education                                          | \$65,351       | \$122,883    | \$53,354         | \$81,739     | 25.1%           | -33.5%                   | 53.2          |
| 11480          | Regular Programs                    | Vocational Education - Industrial Education A                                      | \$162,074      | \$190,912    | \$206,198        | \$227,723    | 40.5%           | 19.3%                    | 10.4          |
| 11490          | Regular Programs                    | Vocational Education - Industrial Education B                                      | \$61,463       | \$24,245     | \$53,074         | \$57,712     | -6.1%           | 138.0%                   | 8.7           |
| 11520          | Regular Programs                    | Vocational Education - Area School Participation                                   | \$110,924      | \$245,730    | \$244,857        | \$258,621    | 133.2%          | 5.2%                     | 5.6           |
| 11590          | Regular Programs                    | Vocational Education - Other Vocational Ed. Programs                               | \$38,161       | \$58,175     | \$69,631         | \$71,181     | 86.5%           | 22.4%                    | 2.2           |
| 11630          | Regular Programs                    | Alternative Education Programs - High School                                       | \$107,983      | \$179,519    | \$151,846        | \$126,047    | 16.7%           | -29.8%                   | -17.0         |
| 11910          | Regular Programs                    | Other Regular Programs - Competency Testing                                        | \$0            | \$0          | \$7              | \$0          | NA              | NA                       | -100.0        |
| 12110          | Special Programs                    | Gifted and Talented - Gifted And Talented                                          | \$19,517       | \$59,068     | \$55,582         | \$45,396     | 132.6%          | -23.1%                   | -18.3         |
| 12210          | Special Programs                    | Mental Disabilities - Mild Mental Disabilities                                     | \$423,177      | \$564,853    | \$635,548        | \$562,965    | 33.0%           | -0.3%                    | -11.4         |
| 12220          | Special Programs                    | Mental Disabilities - Moderate Mental Disabilities                                 | \$222,093      | \$340,911    | \$448,176        | \$437,699    | 97.1%           | 28.4%                    | -2.3          |
| 12230          | Special Programs                    | Mental Disabilities - Severe Mental Disabilities                                   | \$65,327       | \$124,086    | \$142,946        | \$147,155    | 125.3%          | 18.6%                    | 2.9           |
| 12310          | Special Programs                    | Physical Impairment - Orthopedic Impairment                                        | \$80,334       | \$137,554    | \$163,568        | \$309,167    | 284.9%          | 124.8%                   | 89.0          |
| 12320          | Special Programs                    | Physical Impairment - Multiple Disabilities                                        | \$12,672       | \$41,595     | \$58,896         | \$50,203     | 296.2%          | 20.7%                    | -14.8         |
| 12330          | Special Programs                    | Physical Impairment - Visual Impairment                                            | \$15,416       | \$14,891     | \$14,366         | \$17,037     | 10.5%           | 14.4%                    | 18.6          |
| 12340          | Special Programs                    | Physical Impairment - Hearing Impairment                                           | \$58,969       | \$81,029     | \$85,520         | \$85,759     | 45.4%           | 5.8%                     | 0.3           |
| 12350          | Special Programs                    | Physical Impairment - Homebound                                                    | \$22,634       | \$44,792     | \$62,844         | \$18,368     | -18.8%          | -59.0%                   | -70.8         |
| 12410          | Special Programs                    | Emotional Disabilities - Full Time                                                 | \$200,853      | \$329,336    | \$278,243        | \$226,362    | 12.7%           | -31.3%                   | -18.6         |
| 12420          | Special Programs                    | Emotional Disabilities - All Others                                                | \$312,252      | \$77,332     | \$56,864         | \$236,645    | -24.2%          | 206.0%                   | 316.2         |
| 12510          | Special Programs                    | Culturally Different - Communication Disorders                                     | \$232,387      | \$332,991    | \$288,188        | \$228,338    | -1.7%           | -31.4%                   | -20.8         |
| 12520          | Special Programs                    | Culturally Different - Compensatory                                                | \$16,385       | \$0          | \$0              | \$0          | -100.0%         | NA                       | Ν             |
| 12610          | Special Programs                    | Learning Disability                                                                | \$649,100      | \$920,080    | \$1,197,330      | \$1,239,969  | 91.0%           | 34.8%                    | 3.6           |
| 12710          | Special Programs                    | Equal Opportunity At Risk                                                          | \$168,399      | \$217,964    | \$86,380         | \$98,362     | -41.6%          | -54.9%                   | 13.9          |
| 12810          | Special Programs                    | Special Education Preschool                                                        | \$288,131      | \$204,720    | \$196,203        | \$186,457    | -35.3%          | -8.9%                    | -5.0          |
| 13100          | Adult/Continuing Education Programs | Instruction                                                                        | \$7,590        | \$7,462      | \$0              | \$0          | -100.0%         | -100.0%                  | Ν             |
| 13900          | Adult/Continuing Education Programs | Other Adult/Continuing Ed. Program                                                 | \$2,352        | \$3,693      | \$1,445          | \$5,730      | 143.6%          | 55.1%                    | 296.4         |
| 14100          | Summer School Programs              | Elementary                                                                         | \$0            | \$0          | \$11,476         | \$19,454     | NA              | NA                       | 69.5          |
| 14300          | Summer School Programs              | High School                                                                        | \$55,068       | \$110,798    | \$96,053         | \$81,873     | 48.7%           | -26.1%                   | -14.8         |
| 16100          | Remediation                         | Remediation Testing                                                                | \$227,078      | \$192,416    | \$117,695        | \$40,806     | -82.0%          | -78.8%                   | -65.3         |
| 22110          | Instruction                         | Imp. of Instruction - Service Area Direction                                       | \$262,733      | \$394,081    | \$291,064        | \$281,134    | 7.0%            | -28.7%                   | -3.4          |
| 22120          | Instruction                         | Imp. of Instruction - Instruction and Curriculum Dev.                              | \$45,157       | \$370,388    | \$3,016          | \$8,217      | -81.8%          | -97.8%                   | 172.5         |
| 22190          | Instruction                         | Imp. of Instruction - Other Imp. of Instruct. Services                             | \$127,529      | \$109,096    | \$206,554        | \$185,381    | 45.4%           | 69.9%                    | -10.3         |
| 22220          | Instruction                         | Library/Media Services - School Library                                            | \$366,439      | \$540,895    | \$563,266        | \$452,546    | 23.5%           | -16.3%                   | -19.7         |
| 22230          | Instruction                         | Library/Media Services - Audiovisual                                               | \$22,615       | \$30,542     | \$27,416         | \$26,424     | 16.8%           | -13.5%                   | -3.6          |
| 22310          | Instruction                         | Instruc. Related Tech Tech. Service Supervision and Admin.                         | \$0            | \$0          | \$0              | \$46,055     | NA              | NA                       | N             |
| 22360          | Instruction                         | Instruc. Related Tech Network Support                                              | \$703,565      | \$950,304    | \$819,963        | \$768,763    | 9.3%            | -19.1%                   | -6.2          |
| 22900          | Instruction                         | Other Support Service - Instruct. Staff                                            | \$0            | \$64,275     | \$77,377         | \$84,099     | NA              | 30.8%                    | 8.7           |
| 25520          | Central Services                    | Textbks. for Rent/Resale - Textbks., Workbooks, & Repairs                          | \$512,801      | \$484,966    | \$523,234        | \$515,667    | 0.6%            | 6.3%                     | -1.4          |
| 26497          | Category not Specified              | Teachers Retir. Fund - 07 Acct. Code                                               | \$931,545      | \$0          | \$0              | \$0          | -100.0%         | NA                       | N             |
|                | Student Aca                         | demic Achievement Total                                                            | \$21,226,425   | \$27,787,574 | \$25,800,241     | \$25,317,985 | 19.3%           | -8.9%                    | -1.9          |
|                |                                     | Studant Instructional Suprart                                                      |                |              |                  |              |                 |                          |               |
| 21110          | Students                            | Student Instructional Support<br>Attend. & Social Work Serv Service Area Direction | \$0            | \$0          | \$931            | \$0          | NA              | NA                       | -100.0        |
| 21120          | Students                            | Attend. & Social Work Serv Attendance Services                                     | \$57,198       | \$80,411     | \$78             | \$0<br>\$19  | -100.0%         | -100.0%                  | -75.6         |
| 21120<br>21130 | Students                            | Attend. & Social Work Serv Attendance Services                                     | \$0,198<br>\$0 | \$54,374     | \$78<br>\$82,673 | \$82,682     | -100.0%<br>NA   | -100.0 <i>%</i><br>52.1% | 0.0           |
|                |                                     |                                                                                    |                |              |                  |              |                 |                          | 0.0           |