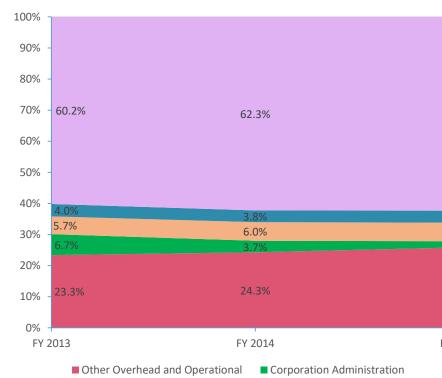

**Operational Expenditures Only<sup>3</sup>** 

■ Other Student Instructional Support ■ Student Academic Achievement

Note 1: FY 2006 is included per IC 20-42.5-3-5. The Prorated by Fund accounts are included in the appropriate expenditure category. Note 2: FY 2009 is included because it is the first year that the State Board of Accounts used the Accounting and Financial Regulatory Reporting Manual that is currently in place. Note 3: Operational expenditures exclude: Non Operational expenditure type, Property object codes, and Adult/Continuing Education accounts.