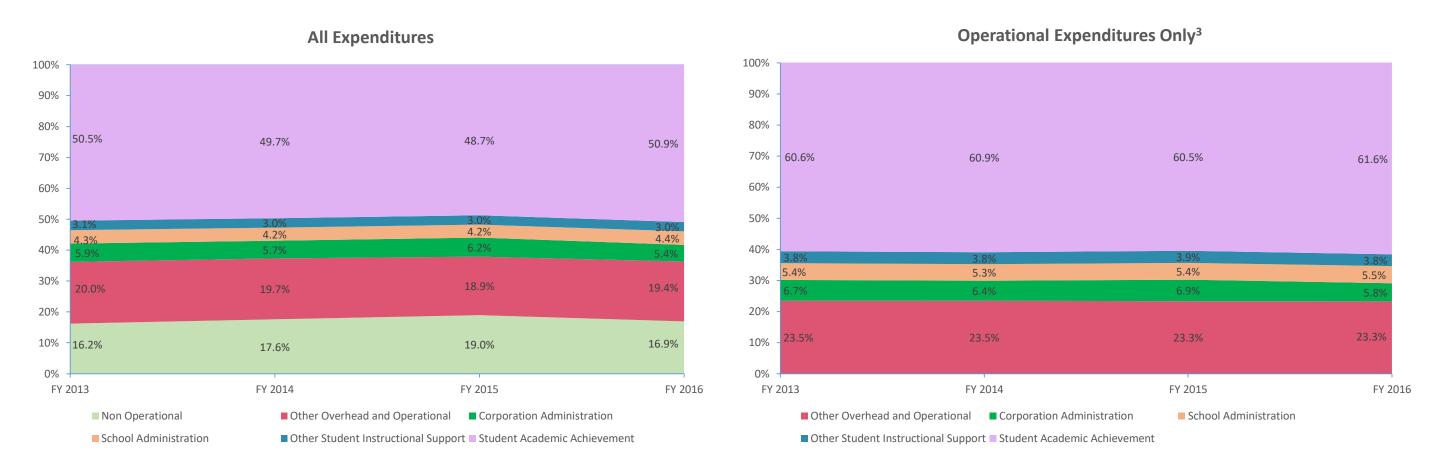

Note 1: FY 2006 is included per IC 20-42.5-3-5. The Prorated by Fund accounts are included in the appropriate expenditure category.

Note 2: FY 2009 is included because it is the first year that the State Board of Accounts used the Accounting and Financial Regulatory Reporting Manual that is currently in place.

Note 3: Operational expenditures exclude: Non Operational expenditure type, Property object codes, and Adult/Continuing Education accounts.

|                |                                                   |                                                                                                      |                    |                      | _                        |                          | rcent Change   |                 |                        |
|----------------|---------------------------------------------------|------------------------------------------------------------------------------------------------------|--------------------|----------------------|--------------------------|--------------------------|----------------|-----------------|------------------------|
|                |                                                   |                                                                                                      |                    |                      |                          |                          | 2006 to        | 2009 to         | 2015 to                |
| Account        |                                                   | Charlent Anadomic Ashionemant                                                                        | FY 2006            | FY 2009              | FY 2015                  | FY 2016                  | 2016           | 2016            | 2016                   |
| 11025          | Pagular Programs                                  | Student Academic Achievement                                                                         | ćn                 | ¢0                   | \$7.640                  | ¢9.0E2                   | NA             | NA              | 5.3%                   |
| 11025          | Regular Programs<br>Regular Programs              | Non Special Education Preschool Full Day Kindergarten                                                | \$0<br>\$0         | \$0<br>\$0           | \$7,649<br>\$832,080     | \$8,052<br>\$842,800     | NA<br>NA       | NA<br>NA        | 1.3%                   |
| 11100          | Regular Programs                                  | Elementary                                                                                           | \$6,431,730        | \$9,617,688          | \$032,000<br>\$7,832,702 | \$8,099,059              | 25.9%          | -15.8%          | 3.4%                   |
| 11200          | Regular Programs                                  | Middle/Junior High                                                                                   | \$1,572,039        | \$2,755,860          | \$7,832,702              | \$2,708,840              | 72.3%          | -1.7%           | 4.1%                   |
| 11300          | Regular Programs                                  | High School                                                                                          | \$3,221,554        | \$4,981,254          | \$4,120,854              | \$4,083,323              | 72.3%<br>26.8% | -18.0%          | -0.9%                  |
| 11350          | Regular Programs                                  | High School - Academic Honors Diploma                                                                | \$3,221,334<br>\$0 | \$59,917             | \$103,877                | \$4,063,525<br>\$183,521 | 20.6%<br>NA    | 206.3%          | -0.3 <i>%</i><br>76.7% |
| 11410          | Regular Programs                                  | Vocational Education - Agriculture A                                                                 | \$46,931           | \$55,517             | \$103,877                | \$29,224                 | -37.7%         | -46.8%          | 70.778<br>NA           |
| 11410          | Regular Programs                                  | Vocational Education - Agriculture A  Vocational Education - Consumer and Homemaking                 | \$59,610           | \$34,943<br>\$74,706 | \$0<br>\$0               | \$23,224<br>\$0          | -100.0%        | -100.0%         | NA<br>NA               |
| 11510          | Regular Programs                                  | Vocational Education - Cooperative Education                                                         | \$58,918           | \$74,700             | \$0<br>\$0               | \$0<br>\$0               | -100.0%        | -100.0%<br>NA   | NA<br>NA               |
| 11630          | Regular Programs                                  | Alternative Education Programs - High School                                                         | \$139,492          | \$105,054            | \$61,442                 | \$282,505                | 102.5%         | 168.9%          | 359.8%                 |
| 11910          | Regular Programs                                  | Other Regular Programs - Competency Testing                                                          | \$139,492<br>\$0   | \$103,034            | \$01,442<br>\$0          | \$282,303                | 102.576<br>NA  | 546.9%          | 339.876<br>NA          |
| 12110          | Special Programs                                  | Gifted and Talented - Gifted And Talented                                                            | \$14,323           | \$50,381             | \$53,097                 | \$46,558                 | 225.1%         | -7.6%           | -12.3%                 |
| 12210          | Special Programs                                  | Mental Disabilities - Mild Mental Disabilities                                                       | \$428,065          | \$50,561             |                          | \$818,630                | 91.2%          | 55.9%           | 3.1%                   |
|                | Special Programs                                  | Mental Disabilities - Moderate Mental Disabilities                                                   |                    |                      | \$794,068                |                          |                |                 | 5.1%<br>NA             |
| 12220          |                                                   | Mental Disabilities - Moderate Mental Disabilities  Mental Disabilities - Severe Mental Disabilities | \$4,699            | \$114,425            | \$0                      | \$0<br>\$200.615         | -100.0%        | -100.0%         | 12.2%                  |
| 12230<br>12310 | Special Programs                                  |                                                                                                      | \$0<br>\$20,400    | \$18,076             | \$258,934                | \$290,615                | NA<br>602.7%   | 1507.8%<br>3.8% | 18.1%                  |
|                | Special Programs                                  | Physical Impairment - Orthopedic Impairment                                                          | \$30,499           | \$206,538            | \$181,490                | \$214,322                |                |                 |                        |
| 12320          | Special Programs                                  | Physical Impairment - Multiple Disabilities                                                          | \$0<br>\$0         | \$0<br>\$0           | \$110,439                | \$128,631                | NA             | NA              | 16.5%                  |
| 12340          | Special Programs                                  | Physical Impairment - Hearing Impairment                                                             | \$0                | \$0                  | \$55,828                 | \$51,917                 | NA 76 20/      | NA              | -7.0%                  |
| 12350          | Special Programs                                  | Physical Impairment - Homebound                                                                      | \$30,320           | \$30,849             | \$17,549                 | \$7,217                  | -76.2%         | -76.6%          | -58.9%                 |
| 12410          | Special Programs                                  | Emotional Disabilities - Full Time                                                                   | \$76,114           | \$92,065             | \$68,851                 | \$74,856                 | -1.7%          | -18.7%          | 8.7%                   |
| 12420          | Special Programs                                  | Emotional Disabilities - All Others                                                                  | \$0                | \$0                  | \$10,406                 | \$18,781                 | NA             | NA              | 80.5%                  |
| 12510          | Special Programs                                  | Culturally Different - Communication Disorders                                                       | \$0                | \$84,325             | \$1,962                  | \$0                      | NA             | -100.0%         | -100.0%                |
| 12520          | Special Programs                                  | Culturally Different - Compensatory                                                                  | \$20,926           | \$4,525              | \$0                      | \$0                      | -100.0%        | -100.0%         | NA                     |
| 12610          | Special Programs                                  | Learning Disability                                                                                  | \$525,150          | \$543,765            | \$347,197                | \$303,207                | -42.3%         | -44.2%          | -12.7%                 |
| 12710          | Special Programs                                  | Equal Opportunity At Risk                                                                            | \$42,413           | \$0                  | \$0                      | \$0                      | -100.0%        | NA<br>104 884   | NA<br>2 004            |
| 12810          | Special Programs                                  | Special Education Preschool                                                                          | \$80,546           | \$184,886            | \$393,598                | \$378,733                | 370.2%         | 104.8%          | -3.8%                  |
| 12900          | Special Programs                                  | Other Special Programs                                                                               | \$18,040           | \$18,122             | \$154,327                | \$186,003                | 931.0%         | 926.4%          | 20.5%                  |
| 13100          | Adult/Continuing Education Programs               | Instruction                                                                                          | \$0                | \$21,862             | \$5,541                  | \$17,756                 | NA             | -18.8%          | 220.5%                 |
| 13600          | Adult/Continuing Education Programs               | Special Interest Programs                                                                            | \$189,925          | \$221,178            | \$37,195                 | \$56,751                 | -70.1%         | -74.3%          | 52.6%                  |
| 13900          | Adult/Continuing Education Programs               | Other Adult/Continuing Ed. Program                                                                   | \$62,247           | \$45,804             | \$47                     | \$3,975                  | -93.6%         | -91.3%          | 8374.9%                |
| 14100          | Summer School Programs                            | Elementary                                                                                           | \$0                | \$0                  | \$0                      | \$7,568                  | NA             | NA              | NA                     |
| 14300          | Summer School Programs                            | High School                                                                                          | \$11,308           | \$38,594             | \$77,013                 | \$84,098                 | 643.7%         | 117.9%          | 9.2%                   |
| 16100          | Remediation                                       | Remediation Testing                                                                                  | \$123,958          | \$30,005             | \$11,939                 | \$2,129                  | -98.3%         | -92.9%          | -82.2%                 |
| 16200          | Remediation                                       | Preventive Remediation                                                                               | \$17,803           | \$10,168             | \$4,800                  | \$4,138                  | -76.8%         | -59.3%          | -13.8%                 |
| 17300          | Payments to Other Governmental Units Within State | Area Vocat. School (Part. Share)                                                                     | \$129,404          | \$109,423            | \$119,961                | \$173,807                | 34.3%          | 58.8%           | 44.9%                  |
| 17400          | Payments to Other Governmental Units Within State | Joint Services and Supply - Special Ed.                                                              | \$165,416          | \$224,392            | \$159,705                | \$91,794                 | -44.5%         | -59.1%          | -42.5%                 |
| 22110          | Instruction                                       | Imp. of Instruction - Service Area Direction                                                         | \$112,137          | \$135,325            | \$109,682                | \$112,823                | 0.6%           | -16.6%          | 2.9%                   |
| 22120          | Instruction                                       | Imp. of Instruction - Instruction and Curriculum Dev.                                                | \$39,051           | \$15,148             | \$53,206                 | \$72,332                 | 85.2%          | 377.5%          | 35.9%                  |
| 22130          | Instruction                                       | Imp. of Instruction - Instructional Staff Training                                                   | \$0                | \$0                  | \$0                      | \$6,270                  | NA             | NA              | NA                     |
| 22190          | Instruction                                       | Imp. of Instruction - Other Imp. of Instruct. Services                                               | \$18,348           | \$60,186             | \$29,975                 | \$4,535                  | -75.3%         | -92.5%          | -84.9%                 |
| 22220          | Instruction                                       | Library/Media Services - School Library                                                              | \$304,952          | \$342,838            | \$182,065                | \$188,315                | -38.2%         | -45.1%          | 3.4%                   |
| 22230          | Instruction                                       | Library/Media Services - Audiovisual                                                                 | \$3,976            | \$3,559              | \$0                      | \$0                      | -100.0%        | -100.0%         | NA                     |
| 22250          | Instruction                                       | Library/Media Services - Computer Assisted Instruc. Services                                         | \$0                | \$0                  | \$412,600                | \$423,839                | NA             | NA              | 2.7%                   |
| 22310          | Instruction                                       | Instruc. Related Tech Tech. Service Supervision and Admin.                                           | \$0                | \$241,846            | \$346,381                | \$348,746                | NA             | 44.2%           | 0.7%                   |
| 22350          | Instruction                                       | Instruc. Related Tech Systems Operations                                                             | \$0                | \$5,314              | \$155,433                | \$134,448                | NA             | 2430.3%         | -13.5%                 |
| 22900          | Instruction                                       | Other Support Service - Instruct. Staff                                                              | \$0                | \$20,699             | \$92 <i>,</i> 759        | \$87,517                 | NA             | 322.8%          | -5.7%                  |
| 25520          | Central Services                                  | Textbks. for Rent/Resale - Textbks., Workbooks, & Repairs                                            | \$0                | \$0                  | \$246,972                | \$332,807                | NA             | NA              | 34.8%                  |
| 26497          | Category not Specified                            | Teachers Retir. Fund - 07 Acct. Code                                                                 | \$918,398          | \$0                  | \$0                      | \$0                      | -100.0%        | NA              | NA                     |
|                | Student Academic A                                | Achievement Total                                                                                    | \$14,898,292       | \$21,051,516         | \$20,054,202             | \$20,928,397             | 40.5%          | -0.6%           | 4.4%                   |
|                |                                                   | Chinal and Justinian Comment                                                                         |                    |                      |                          |                          |                |                 |                        |
| 21130          | Students                                          | Student Instructional Support  Attend. & Social Work Serv Social Work Services                       | \$45,325           | \$0                  | \$0                      | \$0                      | -100.0%        | NA              | NA                     |
| 21190          | Students                                          | Attend. & Social Work Serv Other                                                                     | \$43,323<br>\$0    | \$89                 | \$0<br>\$0               | \$0<br>\$0               | -100.0%<br>NA  | -100.0%         | NA<br>NA               |
| 21210          | Students                                          | Guidance Services - Service Area Direction                                                           | \$50,870           | \$94,988             | \$79,766                 | \$87,690                 | 72.4%          | -7.7%           | 9.9%                   |
| 1              |                                                   |                                                                                                      | 755,576            | +5 .,500             | + . 5,1.00               | +5.,550                  | . 2. 1/0       | ,0              | 3.370                  |