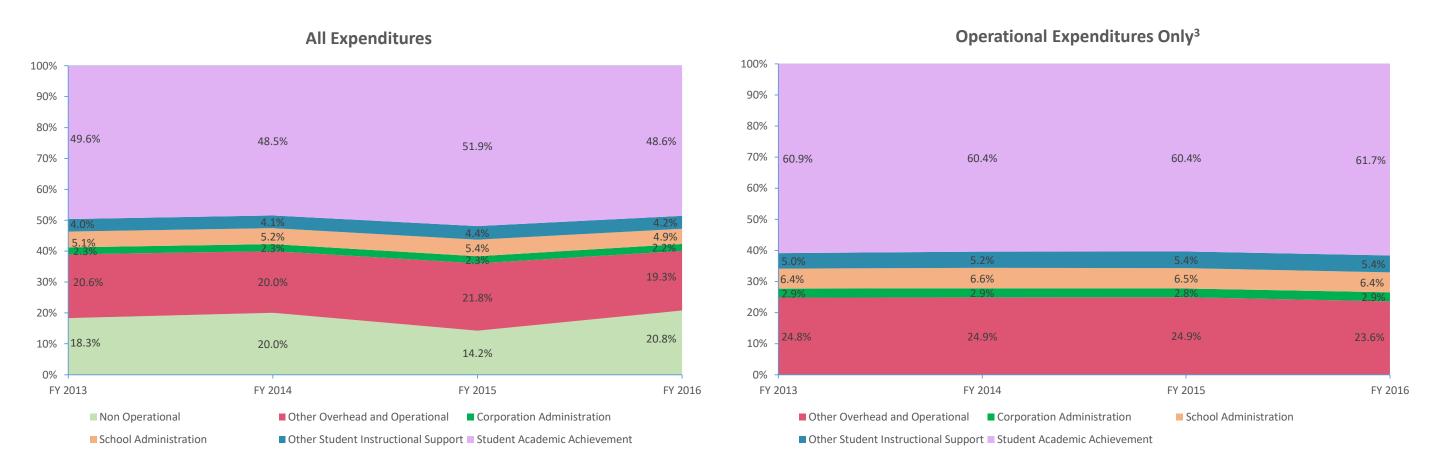

Note 1: FY 2006 is included per IC 20-42.5-3-5. The Prorated by Fund accounts are included in the appropriate expenditure category.

Note 2: FY 2009 is included because it is the first year that the State Board of Accounts used the Accounting and Financial Regulatory Reporting Manual that is currently in place.

Note 3: Operational expenditures exclude: Non Operational expenditure type, Property object codes, and Adult/Continuing Education accounts.

| 11050 Re             |                                                  |                                                              |              |              |              | _            | 2006 to     | cent Change<br>2009 to |         |
|----------------------|--------------------------------------------------|--------------------------------------------------------------|--------------|--------------|--------------|--------------|-------------|------------------------|---------|
| 11025 Re<br>11050 Re |                                                  |                                                              |              |              |              |              | 2000 10     | 2003 10                | 2015 to |
| 11050 Re             |                                                  |                                                              | FY 2006      | FY 2009      | FY 2015      | FY 2016      | 2016        | 2016                   | 2016    |
| 11050 Re             |                                                  | Student Academic Achievement                                 |              |              |              |              |             |                        |         |
|                      | egular Programs                                  | Non Special Education Preschool                              | \$0          | \$0          | \$215,247    | \$117,369    | NA          | NA                     | -45.5%  |
| 11100 Pa             | egular Programs                                  | Full Day Kindergarten                                        | \$371,587    | \$1,787,638  | \$2,355,598  | \$2,623,708  | 606.1%      | 46.8%                  | 11.4%   |
|                      | egular Programs                                  | Elementary                                                   | \$13,648,616 | \$19,270,809 | \$17,920,891 | \$19,910,912 | 45.9%       | 3.3%                   | 11.1%   |
|                      | egular Programs                                  | Middle/Junior High                                           | \$3,616,730  | \$4,766,147  | \$4,880,770  | \$5,110,028  | 41.3%       | 7.2%                   | 4.7%    |
|                      | egular Programs                                  | High School                                                  | \$7,625,891  | \$10,755,413 | \$11,044,499 | \$12,469,219 | 63.5%       | 15.9%                  | 12.9%   |
|                      | egular Programs                                  | High School - Academic Honors Diploma                        | \$0          | \$228,420    | \$380,364    | \$151,450    | NA          | -33.7%                 | -60.2%  |
|                      | egular Programs                                  | High School - Acad. Honors High Ability Students             | \$0          | \$150,000    | \$215,330    | \$215,330    | NA          | 43.6%                  | 0.0%    |
|                      | egular Programs                                  | Vocational Education - Cooperative Education                 | \$121,965    | \$183,993    | \$171,554    | \$150,374    | 23.3%       | -18.3%                 | -12.3%  |
|                      | egular Programs                                  | Vocational Education - Other Vocational Ed. Programs         | \$945,018    | \$1,320,673  | \$1,491,163  | \$1,664,858  | 76.2%       | 26.1%                  | 11.6%   |
|                      | egular Programs                                  | Alternative Education Programs - Middle/Junior High School   | \$88,505     | \$126,109    | \$0          | \$300        | -99.7%      | -99.8%                 | NA      |
|                      | egular Programs                                  | Alternative Education Programs - High School                 | \$372,123    | \$423,589    | \$688,012    | \$722,696    | 94.2%       | 70.6%                  | 5.0%    |
| 12110 Sp             | pecial Programs                                  | Gifted and Talented - Gifted And Talented                    | \$138,913    | \$0          | \$0          | \$0          | -100.0%     | NA                     | NA      |
| 12150 Sp             | pecial Programs                                  | Gifted and Talented - High Ability Student Programs          | \$0          | \$168,876    | \$194,052    | \$250,423    | NA          | 48.3%                  | 29.0%   |
| 12230 Sp             | pecial Programs                                  | Mental Disabilities - Severe Mental Disabilities             | \$984,009    | \$1,636,228  | \$1,173,925  | \$1,223,575  | 24.3%       | -25.2%                 | 4.2%    |
| 12320 Sp             | pecial Programs                                  | Physical Impairment - Multiple Disabilities                  | \$3,474,785  | \$5,161,672  | \$6,246,281  | \$6,838,940  | 96.8%       | 32.5%                  | 9.5%    |
| 12330 Sp             | pecial Programs                                  | Physical Impairment - Visual Impairment                      | \$57,561     | \$79,374     | \$81,124     | \$90,460     | 57.2%       | 14.0%                  | 11.5%   |
| 12340 Sp             | pecial Programs                                  | Physical Impairment - Hearing Impairment                     | \$166,996    | \$235,179    | \$128,597    | \$144,148    | -13.7%      | -38.7%                 | 12.1%   |
| 12350 Sp             | pecial Programs                                  | Physical Impairment - Homebound                              | \$74,848     | \$112,192    | \$56,515     | \$48,570     | -35.1%      | -56.7%                 | -14.1%  |
| 12410 Sp             | pecial Programs                                  | Emotional Disabilities - Full Time                           | \$230,918    | \$283,922    | \$380,662    | \$367,850    | 59.3%       | 29.6%                  | -3.4%   |
| 12510 Sp             | pecial Programs                                  | Culturally Different - Communication Disorders               | \$65,635     | \$1,043,000  | \$1,020,588  | \$1,134,583  | 1628.6%     | 8.8%                   | 11.2%   |
| 12520 Sp             | pecial Programs                                  | Culturally Different - Compensatory                          | \$1,099,750  | \$249,875    | \$0          | \$0          | -100.0%     | -100.0%                | NA      |
| 12610 Sp             | pecial Programs                                  | Learning Disability                                          | \$655,204    | \$547,510    | \$558,368    | \$516,285    | -21.2%      | -5.7%                  | -7.5%   |
| 12710 Sp             | pecial Programs                                  | Equal Opportunity At Risk                                    | \$1,056      | \$0          | \$0          | \$0          | -100.0%     | NA                     | NA      |
| 12810 Sp             | pecial Programs                                  | Special Education Preschool                                  | \$321,338    | \$372,685    | \$340,789    | \$471,080    | 46.6%       | 26.4%                  | 38.2%   |
| 12900 Sp             | pecial Programs                                  | Other Special Programs                                       | \$45,793     | \$37,860     | \$29,058     | \$43,702     | -4.6%       | 15.4%                  | 50.4%   |
| 13100 Ad             | dult/Continuing Education Programs               | Instruction                                                  | \$615,765    | \$852,257    | \$1,277,354  | \$1,332,457  | 116.4%      | 56.3%                  | 4.3%    |
| 13300 Ad             | dult/Continuing Education Programs               | Occupational Programs                                        | \$10,666     | \$1,292      | \$0          | \$0          | -100.0%     | -100.0%                | NA      |
| 13600 Ad             | dult/Continuing Education Programs               | Special Interest Programs                                    | \$2,277      | \$0          | \$0          | \$0          | -100.0%     | NA                     | NA      |
| 13900 Ad             | dult/Continuing Education Programs               | Other Adult/Continuing Ed. Program                           | \$0          | \$651        | \$0          | \$0          | NA          | -100.0%                | NA      |
| 14100 Su             | ummer School Programs                            | Elementary                                                   | \$14,755     | \$200,138    | \$158,967    | \$208,369    | 1312.2%     | 4.1%                   | 31.1%   |
| 14200 Su             | ummer School Programs                            | Middle/Junior High School                                    | \$56,031     | \$44,805     | \$0          | \$0          | -100.0%     | -100.0%                | NA      |
| 14300 Su             | ummer School Programs                            | High School                                                  | \$63,376     | \$151,362    | \$14,666     | \$29,314     | -53.7%      | -80.6%                 | 99.9%   |
| 16200 Re             | emediation                                       | Preventive Remediation                                       | \$342,822    | \$661,198    | \$364,727    | \$332,941    | -2.9%       | -49.6%                 | -8.7%   |
| 17300 Pa             | ayments to Other Governmental Units Within State | Area Vocat. School (Part. Share)                             | \$0          | \$414,500    | \$863,890    | \$1,054,110  | NA          | 154.3%                 | 22.0%   |
| 22110 Ins            | nstruction                                       | Imp. of Instruction - Service Area Direction                 | \$486,660    | \$418,112    | \$399,964    | \$317,374    | -34.8%      | -24.1%                 | -20.6%  |
| 22120 Ins            | nstruction                                       | Imp. of Instruction - Instruction and Curriculum Dev.        | \$929,039    | \$1,380,525  | \$3,708,588  | \$3,987,656  | 329.2%      | 188.9%                 | 7.5%    |
| 22130 Ins            | nstruction                                       | Imp. of Instruction - Instructional Staff Training           | \$202,047    | \$237,870    | \$76,605     | \$20,889     | -89.7%      | -91.2%                 | -72.7%  |
| 22220 Ins            | nstruction                                       | Library/Media Services - School Library                      | \$1,021,073  | \$1,283,324  | \$1,284,134  | \$1,358,086  | 33.0%       | 5.8%                   | 5.8%    |
| 22230 Ins            | nstruction                                       | Library/Media Services - Audiovisual                         | \$14,496     | \$23,836     | \$17,277     | \$18,411     | 27.0%       | -22.8%                 | 6.6%    |
| 22250 Ins            | nstruction                                       | Library/Media Services - Computer Assisted Instruc. Services | \$0          | \$0          | \$1,483,471  | \$0          | NA          | NA                     | -100.0% |
| 22360 Ins            | nstruction                                       | Instruc. Related Tech Network Support                        | \$10,158     | \$498        | \$0          | \$0          | -100.0%     | -100.0%                | NA      |
| 22380 Ins            | nstruction                                       | Instruc. Related Tech PD for Instr. Focused Tech. Pers.      | \$0          | \$0          | \$47,206     | \$37,219     | NA          | NA                     | -21.2%  |
| 22900 Ins            | nstruction                                       | Other Support Service - Instruct. Staff                      | \$0          | \$109,903    | \$167,640    | \$162,890    | NA          | 48.2%                  | -2.8%   |
| 25520 Ce             | entral Services                                  | Textbks. for Rent/Resale - Textbks., Workbooks, & Repairs    | \$1,243,994  | \$1,987,338  | \$2,239,808  | \$671,422    | -46.0%      | -66.2%                 | -70.0%  |
| 25540 Ce             | entral Services                                  | Textbks. for Rent/Resale - Other Textbook Rental Service     | \$1,600      | \$3,600      | \$0          | \$0          | -100.0%     | -100.0%                | NA      |
| 25590 Ce             | entral Services                                  | Textbks. for Rent/Resale - Other Textbk. Resale Services     | \$20,268     | \$21,937     | \$27,162     | \$26,267     | 29.6%       | 19.7%                  | -3.3%   |
| 26497 Ca             | ategory not Specified                            | Teachers Retir. Fund - 07 Acct. Code                         | \$2,510,075  | \$0          | \$0          | \$0          | -100.0%     | NA                     | NA      |
|                      | Student Academic Ac                              | chievement Total                                             | \$41,652,341 | \$56,734,310 | \$61,704,846 | \$63,823,263 | 53.2%       | 12.5%                  | 3.4%    |
|                      |                                                  | Charlent Land and Control Control                            |              |              |              |              |             |                        |         |
| 21110                | t. douto                                         | Student Instructional Support                                | 6406.072     | 6424 625     | Ć4.CE 200    | 6472.042     | 62.20/      | 27.00/                 | A 401   |
|                      | tudents                                          | Attend. & Social Work Serv Service Area Direction            | \$106,073    | \$134,625    | \$165,200    | \$172,043    | 62.2%       | 27.8%                  | 4.1%    |
|                      | tudents                                          | Attend. & Social Work Serv Social Work Services              | \$770,018    | \$1,258,509  | \$1,129,516  | \$1,227,918  | 59.5%       | -2.4%                  | 8.7%    |
|                      | tudents                                          | Attend. & Social Work Serv Other                             | \$0          | \$693        | \$3,010      | \$2,803      | NA<br>24.6% | 304.3%                 | -6.9%   |
| 21220 St             | tudents                                          | Guidance Services - Counseling Services                      | \$1,101,829  | \$1,317,709  | \$1,278,427  | \$1,372,621  | 24.6%       | 4.2%                   | 7.4%    |