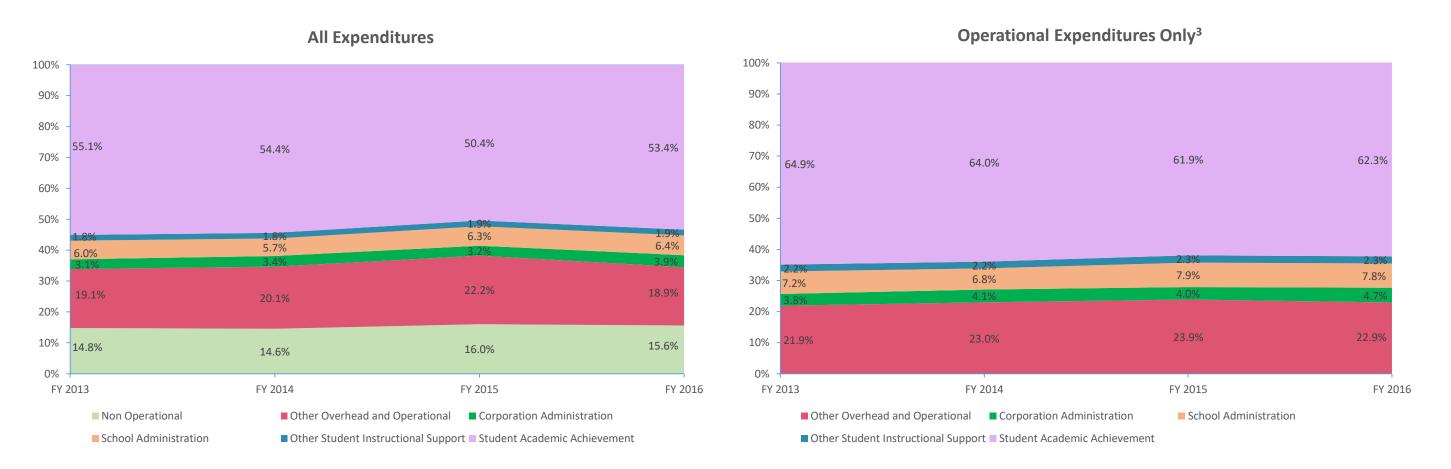

| Instructional Expenditures    |                      |            |                      |            |             |            |             |            |             |            |             |            |  |
|-------------------------------|----------------------|------------|----------------------|------------|-------------|------------|-------------|------------|-------------|------------|-------------|------------|--|
|                               | FY 2006 <sup>1</sup> |            | FY 2009 <sup>2</sup> |            | FY 2013     |            | FY 2014     |            | FY 2015     |            | FY 2016     |            |  |
| Expenditure Type              | Amount               | % of Total | Amount               | % of Total | Amount      | % of Total | Amount      | % of Total | Amount      | % of Total | Amount      | % of Total |  |
| Student Academic Achievement  | \$5,045,140          | 59.0%      | \$5,171,715          | 54.1%      | \$5,543,012 | 55.1%      | \$5,124,126 | 54.4%      | \$5,087,059 | 50.4%      | \$5,495,186 | 53.4%      |  |
| Student Instructional Support | \$645,627            | 7.6%       | \$773,058            | 8.1%       | \$792,739   | 7.9%       | \$706,683   | 7.5%       | \$823,255   | 8.2%       | \$853,523   | 8.3%       |  |
| Total                         | \$5,690,767          | 66.6%      | \$5,944,774          | 62.2%      | \$6,335,751 | 63.0%      | \$5,830,809 | 61.9%      | \$5,910,314 | 58.6%      | \$6,348,709 | 61.7%      |  |

| Non Instructional Expenditures |                      |            |                      |            |              |            |             |            |              |            |              |            |  |
|--------------------------------|----------------------|------------|----------------------|------------|--------------|------------|-------------|------------|--------------|------------|--------------|------------|--|
|                                | FY 2006 <sup>1</sup> |            | FY 2009 <sup>2</sup> |            | FY 2013      |            | FY 2014     |            | FY 2015      |            | FY 2016      | ,          |  |
| Expenditure Type               | Amount               | % of Total | Amount               | % of Total | Amount       | % of Total | Amount      | % of Total | Amount       | % of Total | Amount       | % of Total |  |
| Overhead and Operational       | \$1,810,019          | 21.2%      | \$2,104,638          | 22.0%      | \$2,237,401  | 22.2%      | \$2,217,318 | 23.5%      | \$2,564,317  | 25.4%      | \$2,341,814  | 22.7%      |  |
| Non Operational                | \$1,049,422          | 12.3%      | \$1,505,318          | 15.8%      | \$1,487,999  | 14.8%      | \$1,370,444 | 14.6%      | \$1,616,692  | 16.0%      | \$1,606,918  | 15.6%      |  |
| Not Categorized                | \$0                  | 0.0%       | \$0                  | 0.0%       | \$0          | 0.0%       | \$0         | 0.0%       | \$0          | 0.0%       | \$0          | 0.0%       |  |
| Total                          | \$2,859,440          | 33.4%      | \$3,609,956          | 37.8%      | \$3,725,400  | 37.0%      | \$3,587,763 | 38.1%      | \$4,181,009  | 41.4%      | \$3,948,732  | 38.3%      |  |
|                                |                      |            |                      |            |              |            |             |            |              |            |              |            |  |
| Grand Total                    | \$8,550,207          |            | \$9,554,729          |            | \$10,061,151 |            | \$9,418,572 |            | \$10,091,323 |            | \$10,297,441 |            |  |

Note 1: FY 2006 is included per IC 20-42.5-3-5. The Prorated by Fund accounts are included in the appropriate expenditure category.

Note 2: FY 2009 is included because it is the first year that the State Board of Accounts used the Accounting and Financial Regulatory Reporting Manual that is currently in place.

Note 3: Operational expenditures exclude: Non Operational expenditure type, Property object codes, and Adult/Continuing Education accounts.

|                |                                                   | Wionroe Central School Corp (6820)                                            |                      |                       |                      |                        | Per           | cent Change    |                      |
|----------------|---------------------------------------------------|-------------------------------------------------------------------------------|----------------------|-----------------------|----------------------|------------------------|---------------|----------------|----------------------|
|                |                                                   |                                                                               |                      |                       |                      | _                      | 2006 to       | 2009 to        | 2015 to              |
| Account        |                                                   |                                                                               | FY 2006              | FY 2009               | FY 2015              | FY 2016                | 2016          | 2016           | 2016                 |
|                |                                                   | Student Academic Achievement                                                  |                      |                       |                      |                        |               |                |                      |
| 11050          | Regular Programs                                  | Full Day Kindergarten                                                         | \$0                  | \$0                   | \$197,024            | \$205,758              | NA            | NA             | 4.4%                 |
| 11100          | Regular Programs                                  | Elementary                                                                    | \$1,586,754          | \$2,076,426           | \$1,854,396          | \$1,813,201            | 14.3%         | -12.7%         | -2.29                |
| 11300          | Regular Programs                                  | High School                                                                   | \$1,352,883          | \$1,803,641           | \$1,656,309          | \$1,801,106            | 33.1%         | -0.1%          | 8.7%                 |
| 11350          | Regular Programs                                  | High School - Academic Honors Diploma                                         | \$41,399             | \$55,546              | \$40,317             | \$25,586               | -38.2%        | -53.9%         | -36.5%               |
| 11420          | Regular Programs                                  | Vocational Education - Agriculture B                                          | \$44,178             | \$59,938              | \$72,448             | \$75,461               | 70.8%         | 25.9%          | 4.29                 |
| 11450          | Regular Programs                                  | Vocational Education - Consumer and Homemaking                                | \$87,555             | \$47,435              | \$55,754             | \$58,119               | -33.6%        | 22.5%          | 4.2%                 |
| 11510          | Regular Programs                                  | Vocational Education - Cooperative Education                                  | \$25,372             | \$29,401              | \$6,714              | \$0<br>\$0             | -100.0%       | -100.0%        | -100.0%              |
| 12110          | Special Programs                                  | Gifted and Talented - Gifted And Talented                                     | \$45,335             | \$11,957              | \$0<br>\$262.066     | \$0                    | -100.0%       | -100.0%        | N/                   |
| 12210          | Special Programs                                  | Mental Disabilities - Mild Mental Disabilities                                | \$251,787            | \$235,487             | \$362,066            | \$440,790              | 75.1%         | 87.2%          | 21.79                |
| 12510<br>12610 | Special Programs                                  | Culturally Different - Communication Disorders                                | \$43,731             | \$83,968              | \$94,886             | \$104,472<br>\$161,464 | 138.9%        | 24.4%<br>24.1% | 10.1%                |
|                | Special Programs                                  | Learning Disability                                                           | \$73,510             | \$130,156             | \$140,240            | \$161,464              | 119.6%        |                | 15.1%                |
| 12710<br>12810 | Special Programs Special Programs                 | Equal Opportunity At Risk Special Education Preschool                         | \$33,274<br>\$0      | \$37,601<br>\$0       | \$0<br>\$24.750      | \$0<br>\$69.7E0        | -100.0%<br>NA | -100.0%<br>NA  | N <i>A</i><br>177.8% |
| 12900          | Special Programs  Special Programs                | Other Special Programs                                                        | \$1,614              | \$0<br>\$1,623        | \$24,750<br>\$17,768 | \$68,750<br>\$13,884   | 760.2%        | 755.4%         | -21.9%               |
| 14300          | Summer School Programs                            | High School                                                                   | \$1,614<br>\$6,544   | \$1,623<br>\$0        | \$17,768<br>\$0      | \$15,664<br>\$0        | -100.0%       | 755.4%<br>NA   | -21.9%<br>NA         |
| 16100          | Remediation                                       | Remediation Testing                                                           | \$27,205             | \$9,011               | \$11,109             | \$0<br>\$0             | -100.0%       | -100.0%        | -100.0%              |
| 17300          | Payments to Other Governmental Units Within State | Area Vocat. School (Part. Share)                                              | \$27,203<br>\$77,878 | \$39,544              | \$11,109             | \$66,940               | -14.0%        | 69.3%          | -31.3%               |
| 17400          | Payments to Other Governmental Units Within State | Joint Services and Supply - Special Ed.                                       | \$77,878<br>\$81,097 | \$39,344<br>\$139,729 | \$35,637             | \$53,674               | -14.0%        | -61.6%         | 50.6%                |
| 17900          | Payments to Other Governmental Units Within State | Other                                                                         | \$81,037             | \$819                 | \$33,037<br>\$0      | \$33,074<br>\$0        | -55.870<br>NA | -100.0%        | 30.07                |
| 22120          | Instruction                                       | Imp. of Instruction - Instruction and Curriculum Dev.                         | \$0<br>\$0           | \$0<br>\$0            | \$0<br>\$0           | \$21,127               | NA            | -100.0%<br>NA  | NA<br>NA             |
| 22120          | Instruction                                       | Imp. of Instruction - Other Imp. of Instruct. Services                        | \$7,219              | \$9,669               | \$0<br>\$0           | \$1,520                | -78.9%        | -84.3%         | NA<br>NA             |
| 22220          | Instruction                                       | Library/Media Services - School Library                                       | \$113,683            | \$104,303             | \$115,982            | \$134,297              | 18.1%         | 28.8%          | 15.8%                |
| 22230          | Instruction                                       | Library/Media Services - Audiovisual                                          | \$720                | \$612                 | \$433                | \$979                  | 36.0%         | 60.0%          | 126.4%               |
| 22250          | Instruction                                       | Library/Media Services - Computer Assisted Instruc. Services                  | \$76,412             | \$57,905              | \$86,725             | \$98,672               | 29.1%         | 70.4%          | 13.8%                |
| 22360          | Instruction                                       | Instruc. Related Tech Network Support                                         | \$69,454             | \$144,711             | \$125,143            | \$176,356              | 153.9%        | 21.9%          | 40.9%                |
| 22900          | Instruction                                       | Other Support Service - Instruct. Staff                                       | \$0                  | \$0                   | \$5,361              | \$0                    | NA            | NA             | -100.0%              |
| 25520          | Central Services                                  | Textbks. for Rent/Resale - Textbks., Workbooks, & Repairs                     | \$74,101             | \$86,500              | \$81,974             | \$142,512              | 92.3%         | 64.8%          | 73.9%                |
| 25560          | Central Services                                  | Textbks. for Rent/Resale - Public Information Services                        | \$0                  | \$5,733               | \$4,649              | \$30,518               | NA            | 432.3%         | 556.4%               |
| 26497          | Category not Specified                            | Teachers Retir. Fund - 07 Acct. Code                                          | \$240,829            | \$0                   | \$0                  | \$0                    | -100.0%       | NA             | NA                   |
|                | Student Academic A                                | Achievement Total                                                             | \$4,362,534          | \$5,171,715           | \$5,087,059          | \$5,495,186            | 26.0%         | 6.3%           | 8.0%                 |
|                |                                                   |                                                                               |                      |                       |                      |                        |               |                |                      |
| 24440          | C) doub                                           | Student Instructional Support                                                 | ¢5.000               | ¢2.400                | <u> </u>             | 64.500                 | 70.00/        | 20.70/         | <b>.</b>             |
| 21110          | Students                                          | Attend. & Social Work Serv Service Area Direction                             | \$5,000              | \$2,488               | \$0<br>\$120,227     | \$1,500                | -70.0%        | -39.7%         | NA                   |
| 21220          | Students                                          | Guidance Services - Counseling Services                                       | \$58,447             | \$81,908              | \$138,227            | \$140,326              | 140.1%        | 71.3%          | 1.5%                 |
| 21340          | Students                                          | Health Services - Nurse Services Health Services - Other Health Services      | \$55,363             | \$69,974              | \$48,317             | \$51,592               | -6.8%         | -26.3%         | 6.8%                 |
| 21390<br>21490 | Students<br>Students                              |                                                                               | \$297                | \$0<br>\$0            | \$0<br>\$2.275       | \$0<br>\$307           | -100.0%<br>NA | NA<br>NA       | NA<br>-87.1%         |
| 24100          | School Administration                             | Psychological Services - Other Psychological Services Office of The Principal | \$0<br>\$427,761     | \$618,688             | \$2,375<br>\$634,335 | \$659,799              | 54.2%         | 6.6%           | -67.1%<br>4.0%       |
| 24100          | Student Instruction                               | ·                                                                             | \$546,869            | \$773,058             | \$823,255            | \$853,523              | 56.1%         | 10.4%          | 3.7%                 |
|                |                                                   |                                                                               | φο 10,000            | ψ11 <b>0,000</b>      | <del>+010)100</del>  | <del>φουσίο</del>      | 30.12/0       | 2011/0         | 3.775                |
|                |                                                   | Overhead and Operational                                                      |                      |                       |                      |                        |               |                |                      |
| 23110          | General Administration                            | Board of Education - Service Area Direction                                   | \$13,260             | \$24,106              | \$13,163             | \$16,718               | 26.1%         | -30.7%         | 27.0%                |
| 23120          | General Administration                            | Board of Education - Service Area Assistants                                  | \$80,216             | \$93,287              | \$129,252            | \$152,414              | 90.0%         | 63.4%          | 17.9%                |
| 23150          | General Administration                            | Board of Education - Legal Services                                           | \$0                  | \$17,134              | \$0                  | \$2,687                | NA            | -84.3%         | NA                   |
| 23160          | General Administration                            | Board of Education - Promotion Expenses                                       | \$3,081              | \$8,387               | \$6,622              | \$8,652                | 180.8%        | 3.2%           | 30.6%                |
| 23210          | General Administration                            | Executive Administration - Office of The Superintendent                       | \$94,727             | \$140,099             | \$146,690            | \$134,035              | 41.5%         | -4.3%          | -8.6%                |
| 23290          | General Administration                            | Executive Administration - Other Executive Admin. Services                    | \$12,528             | \$9,698               | \$7,755              | \$4,801                | -61.7%        | -50.5%         | -38.1%               |
| 25191          | Central Services                                  | Fiscal Services - Other - Refund of Revenue                                   | \$517                | <b>\$0</b>            | <b>\$</b> 0          | \$0                    | -100.0%       | NA             | N/                   |
| 25195          | Central Services                                  | Fiscal Services - Other - Bank Account Service Charge                         | \$1,481              | \$948                 | \$1,259              | \$1,422                | -3.9%         | 50.0%          | 13.0%                |
| 25400          | Central Services                                  | Planning, Research, Dev. and Evaluation                                       | \$0                  | \$933                 | \$0                  | \$0                    | NA            | -100.0%        | N/                   |
| 25790          | Central Services                                  | Personnel Services - Other Personnel Services                                 | \$0                  | \$0                   | \$6,361              | \$0                    | NA            | NA             | -100.0%              |
| 25810          | Central Services                                  | Admin. Tech. Services - Tech. Serv. Sup. & Admin.                             | \$0                  | \$0<br>\$0            | \$0                  | \$62,950               | NA            | NA             | NA                   |
| 25840          | Central Services                                  | Admin. Tech. Services - Systems Operations                                    | \$0                  | \$0                   | \$2,648              | \$5,804                | NA            | NA             | 119.2%               |