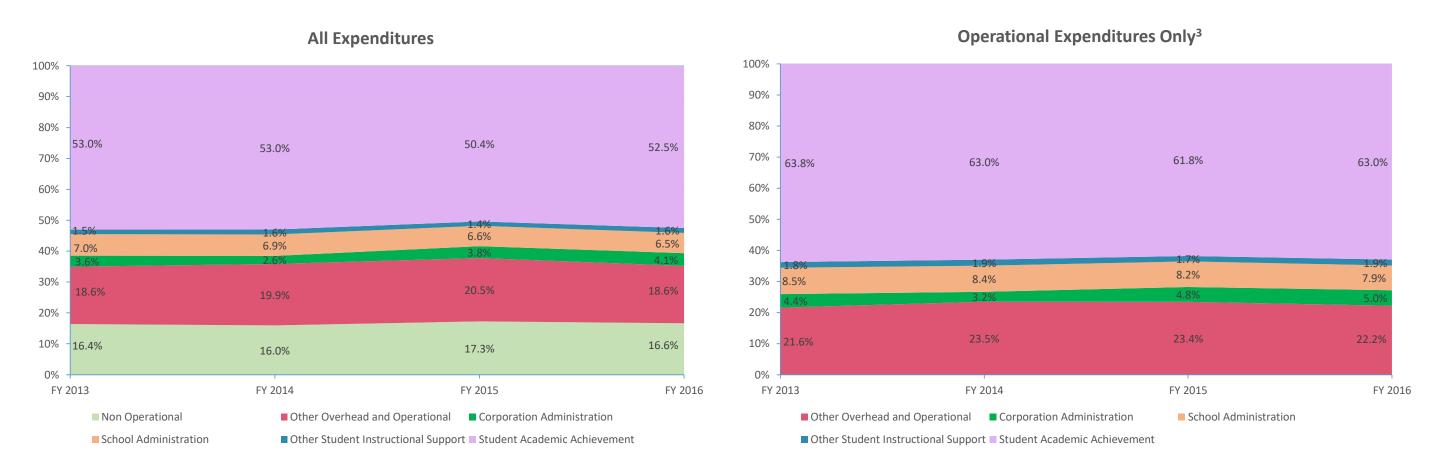

| Instructional Expenditures    |              |            |              |            |              |            |              |            |              |            |              |            |
|-------------------------------|--------------|------------|--------------|------------|--------------|------------|--------------|------------|--------------|------------|--------------|------------|
| FY 2006 <sup>1</sup>          |              | FY 2009    | 2            | FY 2013    |              | FY 2014    |              | FY 2015    |              | FY 2016    |              |            |
| Expenditure Type              | Amount       | % of Total |
| Student Academic Achievement  | \$10,116,611 | 40.9%      | \$9,994,107  | 52.4%      | \$9,574,640  | 53.0%      | \$9,163,071  | 53.0%      | \$8,965,094  | 50.4%      | \$8,819,269  | 52.5%      |
| Student Instructional Support | \$1,347,706  | 5.5%       | \$1,418,597  | 7.4%       | \$1,524,074  | 8.4%       | \$1,474,770  | 8.5%       | \$1,424,470  | 8.0%       | \$1,363,821  | 8.1%       |
| Total                         | \$11,464,317 | 46.4%      | \$11,412,704 | 59.8%      | \$11,098,713 | 61.5%      | \$10,637,841 | 61.5%      | \$10,389,563 | 58.4%      | \$10,183,090 | 60.7%      |

|                          |                      |            |                      | N          | on Instructional Ex | penditures |              |            |              |            |              |            |
|--------------------------|----------------------|------------|----------------------|------------|---------------------|------------|--------------|------------|--------------|------------|--------------|------------|
|                          | FY 2006 <sup>1</sup> |            | FY 2009 <sup>2</sup> |            | FY 2013             |            | FY 2014      |            | FY 2015      |            | FY 2016      | 5          |
| <b>Expenditure Type</b>  | Amount               | % of Total | Amount               | % of Total | Amount              | % of Total | Amount       | % of Total | Amount       | % of Total | Amount       | % of Total |
| Overhead and Operational | \$3,846,098          | 15.6%      | \$4,219,048          | 22.1%      | \$3,997,321         | 22.1%      | \$3,889,324  | 22.5%      | \$4,329,445  | 24.3%      | \$3,809,631  | 22.7%      |
| Non Operational          | \$9,413,445          | 38.1%      | \$3,437,680          | 18.0%      | \$2,961,757         | 16.4%      | \$2,758,430  | 16.0%      | \$3,070,816  | 17.3%      | \$2,794,117  | 16.6%      |
| Not Categorized          | \$0                  | 0.0%       | \$0                  | 0.0%       | \$0                 | 0.0%       | \$0          | 0.0%       | \$0          | 0.0%       | \$0          | 0.0%       |
| Total                    | \$13,259,543         | 53.6%      | \$7,656,728          | 40.2%      | \$6,959,078         | 38.5%      | \$6,647,754  | 38.5%      | \$7,400,262  | 41.6%      | \$6,603,748  | 39.3%      |
|                          |                      |            |                      |            |                     |            |              |            |              |            |              |            |
| Grand Total              | \$24,723,859         |            | \$19,069,432         |            | \$18,057,791        |            | \$17,285,594 |            | \$17,789,825 |            | \$16,786,838 |            |