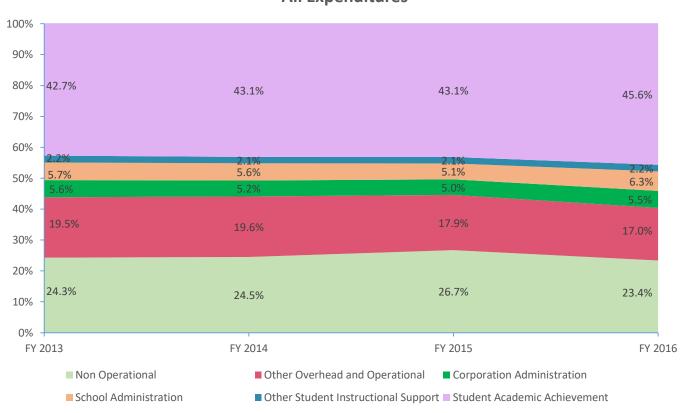

| Instructional Expenditures    |                      |            |                      |            |             |            |             |            |             |            |             |            |
|-------------------------------|----------------------|------------|----------------------|------------|-------------|------------|-------------|------------|-------------|------------|-------------|------------|
|                               | FY 2006 <sup>1</sup> |            | FY 2009 <sup>2</sup> |            | FY 2013     |            | FY 2014     |            | FY 2015     |            | FY 2016     |            |
| Expenditure Type              | Amount               | % of Total | Amount               | % of Total | Amount      | % of Total | Amount      | % of Total | Amount      | % of Total | Amount      | % of Total |
| Student Academic Achievement  | \$6,914,992          | 30.2%      | \$7,591,438          | 47.8%      | \$6,219,349 | 42.7%      | \$6,684,325 | 43.1%      | \$7,604,769 | 43.1%      | \$7,382,705 | 45.6%      |
| Student Instructional Support | \$1,154,018          | 5.0%       | \$1,192,829          | 7.5%       | \$1,155,902 | 7.9%       | \$1,183,949 | 7.6%       | \$1,275,860 | 7.2%       | \$1,366,787 | 8.5%       |
| Total                         | \$8,069,010          | 35.3%      | \$8,784,267          | 55.3%      | \$7,375,250 | 50.6%      | \$7,868,275 | 50.7%      | \$8,880,628 | 50.4%      | \$8,749,492 | 54.1%      |

|                          | Non Instructional Expenditures |            |                                                   |            |              |            |              |            |              |            |              |            |  |  |
|--------------------------|--------------------------------|------------|---------------------------------------------------|------------|--------------|------------|--------------|------------|--------------|------------|--------------|------------|--|--|
|                          | FY 2006 <sup>1</sup>           |            | FY 2006 <sup>1</sup> FY 2009 <sup>2</sup> FY 2013 |            | FY 2014      |            | FY 2015      |            | FY 2016      |            |              |            |  |  |
| Expenditure Type         | Amount                         | % of Total | Amount                                            | % of Total | Amount       | % of Total | Amount       | % of Total | Amount       | % of Total | Amount       | % of Total |  |  |
| Overhead and Operational | \$3,279,224                    | 14.3%      | \$3,666,996                                       | 23.1%      | \$3,659,411  | 25.1%      | \$3,839,346  | 24.8%      | \$4,040,376  | 22.9%      | \$3,643,913  | 22.5%      |  |  |
| Non Operational          | \$11,520,004                   | 50.4%      | \$3,430,288                                       | 21.6%      | \$3,541,152  | 24.3%      | \$3,801,714  | 24.5%      | \$4,713,127  | 26.7%      | \$3,780,465  | 23.4%      |  |  |
| Not Categorized          | \$0                            | 0.0%       | \$0                                               | 0.0%       | \$0          | 0.0%       | \$0          | 0.0%       | \$0          | 0.0%       | \$0          | 0.0%       |  |  |
| Total                    | \$14,799,228                   | 64.7%      | \$7,097,284                                       | 44.7%      | \$7,200,563  | 49.4%      | \$7,641,060  | 49.3%      | \$8,753,503  | 49.6%      | \$7,424,379  | 45.9%      |  |  |
|                          |                                |            |                                                   |            |              |            |              |            |              |            |              |            |  |  |
| Grand Total              | \$22,868,239                   |            | \$15,881,551                                      |            | \$14,575,814 |            | \$15,509,334 |            | \$17,634,131 |            | \$16,173,871 |            |  |  |