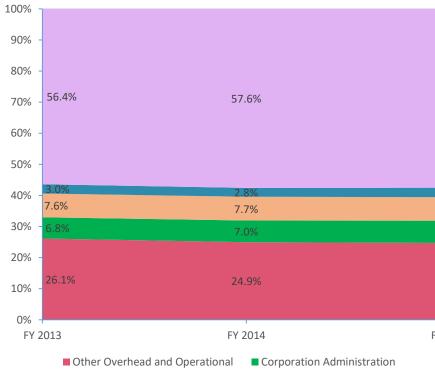

**Operational Expenditures Only<sup>3</sup>** 

■ Other Student Instructional Support ■ Student Academic Achievement

Note 1: FY 2006 is included per IC 20-42.5-3-5. The Prorated by Fund accounts are included in the appropriate expenditure category. Note 2: FY 2009 is included because it is the first year that the State Board of Accounts used the Accounting and Financial Regulatory Reporting Manual that is currently in place. Note 3: Operational expenditures exclude: Non Operational expenditure type, Property object codes, and Adult/Continuing Education accounts.