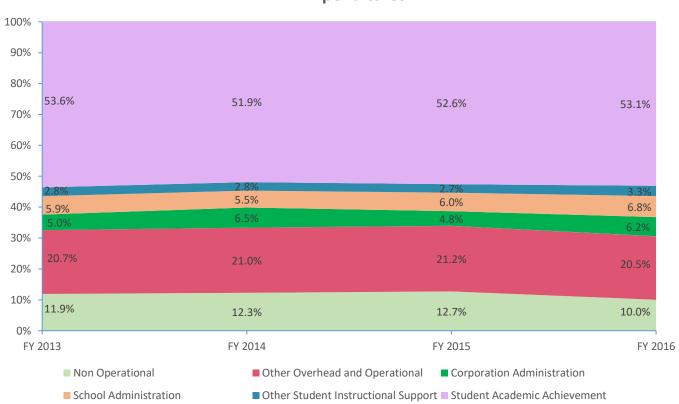

| Instructional Expenditures    |             |                      |             |            |             |            |             |            |             |            |             |            |
|-------------------------------|-------------|----------------------|-------------|------------|-------------|------------|-------------|------------|-------------|------------|-------------|------------|
| FY 2006 <sup>1</sup>          |             | FY 2009 <sup>2</sup> |             | FY 2013    |             | FY 2014    |             | FY 2015    |             | FY 2016    |             |            |
| Expenditure Type              | Amount      | % of Total           | Amount      | % of Total | Amount      | % of Total | Amount      | % of Total | Amount      | % of Total | Amount      | % of Total |
| Student Academic Achievement  | \$6,296,881 | 58.5%                | \$7,067,974 | 60.1%      | \$6,484,896 | 53.6%      | \$6,254,502 | 51.9%      | \$6,341,863 | 52.6%      | \$6,430,218 | 53.1%      |
| Student Instructional Support | \$754,557   | 7.0%                 | \$1,213,350 | 10.3%      | \$1,058,648 | 8.8%       | \$991,617   | 8.2%       | \$1,051,945 | 8.7%       | \$1,224,039 | 10.1%      |
| Total                         | \$7,051,438 | 65.6%                | \$8,281,324 | 70.4%      | \$7,543,545 | 62.4%      | \$7,246,119 | 60.1%      | \$7,393,808 | 61.3%      | \$7,654,257 | 63.2%      |

| Non Instructional Expenditures |                      |            |                      |            |              |            |              |            |              |            |              |            |
|--------------------------------|----------------------|------------|----------------------|------------|--------------|------------|--------------|------------|--------------|------------|--------------|------------|
|                                | FY 2006 <sup>1</sup> |            | FY 2009 <sup>2</sup> |            | FY 2013      |            | FY 2014      |            | FY 2015      |            | FY 2016      |            |
| Expenditure Type               | Amount               | % of Total | Amount               | % of Total | Amount       | % of Total | Amount       | % of Total | Amount       | % of Total | Amount       | % of Total |
| Overhead and Operational       | \$2,549,111          | 23.7%      | \$2,454,300          | 20.9%      | \$3,107,727  | 25.7%      | \$3,324,183  | 27.6%      | \$3,134,401  | 26.0%      | \$3,234,451  | 26.7%      |
| Non Operational                | \$1,155,460          | 10.7%      | \$1,029,093          | 8.7%       | \$1,437,538  | 11.9%      | \$1,480,258  | 12.3%      | \$1,531,522  | 12.7%      | \$1,213,180  | 10.0%      |
| Not Categorized                | \$0                  | 0.0%       | \$0                  | 0.0%       | \$0          | 0.0%       | \$0          | 0.0%       | \$0          | 0.0%       | \$0          | 0.0%       |
| Total                          | \$3,704,571          | 34.4%      | \$3,483,393          | 29.6%      | \$4,545,265  | 37.6%      | \$4,804,441  | 39.9%      | \$4,665,922  | 38.7%      | \$4,447,632  | 36.8%      |
|                                |                      |            |                      |            |              |            |              |            |              |            |              |            |
| Grand Total                    | \$10,756,009         |            | \$11,764,717         |            | \$12,088,810 |            | \$12,050,560 |            | \$12,059,730 |            | \$12,101,889 |            |

**Operational Expenditures Only<sup>3</sup>** 

■ Other Student Instructional Support ■ Student Academic Achievement

Note 1: FY 2006 is included per IC 20-42.5-3-5. The Prorated by Fund accounts are included in the appropriate expenditure category.

Note 2: FY 2009 is included because it is the first year that the State Board of Accounts used the Accounting and Financial Regulatory Reporting Manual that is currently in place. Note 3: Operational expenditures exclude: Non Operational expenditure type, Property object codes, and Adult/Continuing Education accounts.