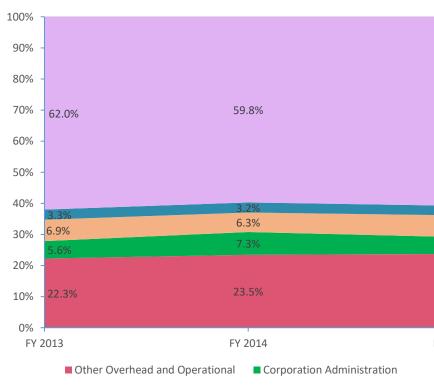

| 60.7%   | 59.0% |
|---------|-------|
| 3.1%    | 3.7%  |
| 6.9%    | 7.6%  |
| 5.5%    | 6.9%  |
| 23.7%   | 22.9% |
| FY 2015 | FY 20 |

School Administration

016

|                |                                                                  | Milan Community Schools (6910)                                                          |                          |                        |                      |                        | Dou           | rcent Change      |              |
|----------------|------------------------------------------------------------------|-----------------------------------------------------------------------------------------|--------------------------|------------------------|----------------------|------------------------|---------------|-------------------|--------------|
|                |                                                                  |                                                                                         |                          |                        |                      | _                      | 2006 to       | 2009 to           | 2015 to      |
| Account        |                                                                  |                                                                                         | FY 2006                  | FY 2009                | FY 2015              | FY 2016                | 2016          | 2016              | 2016         |
|                |                                                                  | Student Academic Achievement                                                            |                          |                        |                      |                        |               |                   |              |
| 11050          | Regular Programs                                                 | Full Day Kindergarten                                                                   | \$0                      | \$76,889               | \$206,165            | \$210,948              | NA            | 174.4%            | 2.3%         |
| 11100          | Regular Programs                                                 | Elementary                                                                              | \$1,390,541              | \$1,924,112            | \$1,642,198          | \$1,685,647            | 21.2%         | -12.4%            | 2.6%         |
| 11200          | Regular Programs                                                 | Middle/Junior High                                                                      | \$1,031,747              | \$1,447,448            | \$1,132,754          | \$1,027,855            | -0.4%         | -29.0%            | -9.3%        |
| 11300          | Regular Programs                                                 | High School                                                                             | \$828,334                | \$1,431,876            | \$1,250,573          | \$1,290,822            | 55.8%         | -9.9%             | 3.2%         |
| 11350          | Regular Programs                                                 | High School - Academic Honors Diploma                                                   | \$24,075                 | \$25,200               | \$31,000             | \$30,000               | 24.6%         | 19.0%             | -3.2%        |
| 11420          | Regular Programs                                                 | Vocational Education - Agriculture B                                                    | \$39,051                 | \$56,751               | \$81,413             | \$95,742               | 145.2%        | 68.7%             | 17.6%        |
| 11450          | Regular Programs                                                 | Vocational Education - Consumer and Homemaking                                          | \$48,888                 | \$72,842               | \$45,889             | \$46,427               | -5.0%         | -36.3%            | 1.29         |
| 11630          | Regular Programs                                                 | Alternative Education Programs - High School                                            | \$119,815                | \$175,432              | \$6,974              | \$0                    | -100.0%       | -100.0%           | -100.09      |
| 12110          | Special Programs                                                 | Gifted and Talented - Gifted And Talented                                               | \$12,776                 | \$25,133               | \$32,500             | \$26,496               | 107.4%        | 5.4%              | -18.5%       |
| 12210          | Special Programs                                                 | Mental Disabilities - Mild Mental Disabilities                                          | \$492,381                | \$717,959              | \$811,761            | \$784,211              | 59.3%         | 9.2%              | -3.4%        |
| 12510          | Special Programs                                                 | Culturally Different - Communication Disorders                                          | \$98,948                 | \$131,663              | \$72,947             | \$76,972               | -22.2%        | -41.5%            | 5.5%         |
| 12810          | Special Programs                                                 | Special Education Preschool                                                             | \$0                      | \$0                    | \$54,205             | \$29,339               | NA            | NA                | -45.9%       |
| 13100          | Adult/Continuing Education Programs                              | Instruction                                                                             | \$1,381                  | \$2,942                | \$0<br>¢0            | \$0<br>¢0              | -100.0%       | -100.0%           | NA           |
| 14100          | Summer School Programs                                           | Elementary                                                                              | \$13,607                 | \$11,591<br>\$20,452   | \$0<br>67.855        | \$0<br>¢1 786          | -100.0%       | -100.0%           | N/<br>77 20  |
| 14300<br>16100 | Summer School Programs                                           | High School                                                                             | \$29,720                 | \$20,453<br>\$28,275   | \$7,855<br>\$22,666  | \$1,786<br>\$0,222     | -94.0%        | -91.3%            | -77.3%       |
| 16100          | Remediation                                                      | Remediation Testing                                                                     | \$14,814                 | \$28,375               | \$22,666             | \$9,333                | -37.0%        | -67.1%            | -58.8%       |
| 17300          | Payments to Other Governmental Units Within State                | Area Vocat. School (Part. Share)                                                        | \$152,034<br>\$202,508   | \$196,967<br>\$427,200 | \$263,098            | \$234,466<br>\$410,527 | 54.2%         | 19.0%             | -10.9%       |
| 17400<br>17600 | Payments to Other Governmental Units Within State                | Joint Services and Supply - Special Ed.                                                 | \$393,598                | \$427,290              | \$435,100            | \$410,527              | 4.3%          | -3.9%             | -5.6%        |
| 17600<br>22130 | Payments to Other Governmental Units Within State<br>Instruction | Joint Services and Supply - Other<br>Imp. of Instruction - Instructional Staff Training | \$26,171<br>\$0          | \$35,249<br>\$2,533    | \$5,648<br>\$0       | \$0<br>\$16,373        | -100.0%<br>NA | -100.0%<br>546.5% | -100.0%      |
| 22130          | Instruction                                                      | Library/Media Services - Service Area Direction                                         | \$0<br>\$57,932          | \$2,555<br>\$85,459    | \$0<br>\$73,110      | \$10,373<br>\$82,724   | 42.8%         | -3.2%             | NA<br>13.2%  |
| 22210          | Instruction                                                      | Library/Media Services - School Library                                                 | \$8,440                  | \$83,439<br>\$11,982   | \$73,110<br>\$13,118 | \$6,139                | -27.3%        | -48.8%            | -53.2%       |
| 22220          | Instruction                                                      | Library/Media Services - Audiovisual                                                    | \$1,133                  | \$1,284                | \$15,118<br>\$0      | \$0,139<br>\$0         | -100.0%       | -40.0%            | -55.27<br>NA |
| 22230          | Instruction                                                      | Instruc. Related Tech Systems Analysis and Planning                                     | \$1,133<br>\$0           | \$1,284<br>\$0         | \$0<br>\$0           | \$0<br>\$36,000        | -100.0%<br>NA | NA                | NA           |
| 22350          | Instruction                                                      | Instruc. Related Tech Network Support                                                   | \$0<br>\$164,755         | \$54,311               | \$0<br>\$0           | \$30,000<br>\$0        | -100.0%       | -100.0%           | NA           |
| 22380          | Instruction                                                      | Instruc. Related Tech PD for Instr. Focused Tech. Pers.                                 | \$10 <i>4,733</i><br>\$0 | \$0<br>\$0             | \$0<br>\$0           | \$675                  | 100.070<br>NA | 100.070<br>NA     | NA           |
| 25520          | Central Services                                                 | Textbks. for Rent/Resale - Textbks., Workbooks, & Repairs                               | \$0<br>\$0               | \$95 <i>,</i> 658      | \$0<br>\$0           | \$943                  | NA            | -99.0%            | NA           |
| 25525          | Central Services                                                 | Textbks. for Rent/Resale - Computers in Lieu of Textbooks                               | \$0                      | \$0<br>\$0             | \$88,488             | \$313,246              | NA            | NA                | 254.0%       |
| 25540          | Central Services                                                 | Textbks. for Rent/Resale - Other Textbook Rental Service                                | \$15,411                 | \$8,577                | \$362                | \$523                  | -96.6%        | -93.9%            | 44.2%        |
| 25560          | Central Services                                                 | Textbks. for Rent/Resale - Public Information Services                                  | \$147,624                | \$0                    | \$54,524             | \$10,141               | -93.1%        | NA                | -81.4%       |
| 25570          | Central Services                                                 | Textbks. for Rent/Resale - Materials and Supplies                                       | \$0                      | \$0                    | \$9,514              | \$2,884                | NA            | NA                | -69.7%       |
| 26497          | Category not Specified                                           | Teachers Retir. Fund - 07 Acct. Code                                                    | \$292,363                | \$0                    | \$0                  | \$0                    | -100.0%       | NA                | NA           |
|                | Student Academic A                                               |                                                                                         | \$5,405,537              | \$7,067,974            | \$6,341,863          | \$6,430,218            | 19.0%         | -9.0%             | 1.4%         |
|                |                                                                  |                                                                                         |                          |                        |                      |                        |               |                   |              |
|                |                                                                  | Student Instructional Support                                                           |                          |                        |                      |                        |               |                   |              |
| 21220          | Students                                                         | Guidance Services - Counseling Services                                                 | \$151,708                | \$250,261              | \$232,521            | \$275,574              | 81.6%         | 10.1%             | 18.5%        |
| 21340          | Students                                                         | Health Services - Nurse Services                                                        | \$55,603                 | \$101,989              | \$93,633             | \$125,126              | 125.0%        | 22.7%             | 33.6%        |
| 21390          | Students                                                         | Health Services - Other Health Services                                                 | \$0                      | \$1,716                | \$0                  | \$0                    | NA            | -100.0%           | NA           |
| 21590          | Students                                                         | Speech Path. & Audio. Serv Other                                                        | \$0                      | \$0                    | \$0                  | \$309                  | NA            | NA                | NA           |
| 24100          | School Administration                                            | Office of The Principal                                                                 | \$411,790                | \$849,612              | \$725,792            | \$823,030              | 99.9%         | -3.1%             | 13.4%        |
| 24900          | School Administration                                            | Other Support Services - School Admin.                                                  | \$1,123                  | \$9,773                | \$0                  | \$0                    | -100.0%       | -100.0%           | NA           |
|                | Student Instruction                                              | nal Support Total                                                                       | \$620,225                | \$1,213,350            | \$1,051,945          | \$1,224,039            | 97.4%         | 0.9%              | 16.4%        |
|                |                                                                  | Overhead and Operational                                                                |                          |                        |                      |                        |               |                   |              |
| 23110          | General Administration                                           | Board of Education - Service Area Direction                                             | \$10,000                 | \$15,950               | \$12,200             | \$11,200               | 12.0%         | -29.8%            | -8.2%        |
| 23120          | General Administration                                           | Board of Education - Service Area Assistants                                            | \$45,527                 | \$90,165               | \$84,485             | \$86,595               | 90.2%         | -4.0%             | 2.5%         |
| 23150          | General Administration                                           | Board of Education - Legal Services                                                     | \$15,247                 | \$9,024                | \$5,409              | \$2,104                | -86.2%        | -76.7%            | -61.1%       |
| 23160          | General Administration                                           | Board of Education - Promotion Expenses                                                 | \$2,090                  | \$985                  | \$1,371              | \$2,348                | 12.3%         | 138.4%            | 71.3%        |
| 23190          | General Administration                                           | Board of Education - Other Governing Body Services                                      | \$30,877                 | \$27,600               | \$18,431             | \$26,434               | -14.4%        | -4.2%             | 43.4%        |
| 23210          | General Administration                                           | Executive Administration - Office of The Superintendent                                 | \$183,558                | \$162,037              | \$143,145            | \$156,675              | -14.6%        | -3.3%             | 9.5%         |
| 23290          | General Administration                                           | Executive Administration - Other Executive Admin. Services                              | \$40,349                 | \$1,687                | \$0                  | \$0,075                | -100.0%       | -100.0%           | NA           |
| 25140          | Central Services                                                 | Fiscal Services - Receiving and Disbursing Funds                                        | \$0                      | \$24,145               | \$87,892             | \$259,316              | NA            | 974.0%            | 195.0%       |
| 25750          | Central Services                                                 | Personnel Services - Health Services                                                    | \$243                    | \$566                  | \$388                | \$35                   | -85.6%        | -93.8%            | -91.0%       |
|                |                                                                  |                                                                                         |                          |                        |                      |                        |               |                   |              |