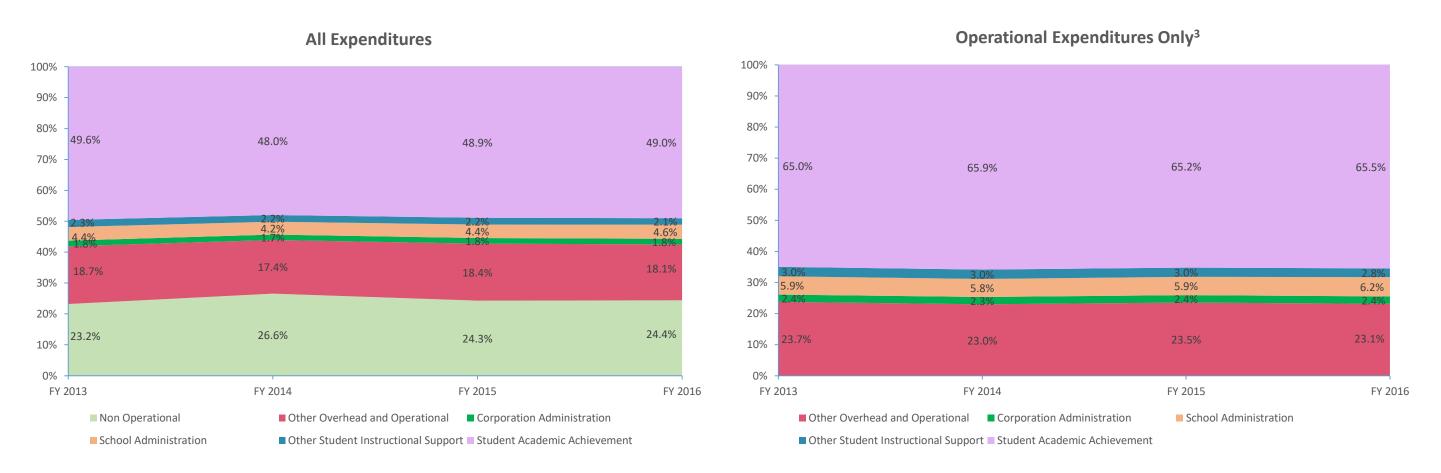

| Instructional Expenditures    |                      |            |                      |            |              |            |              |            |              |            |              |            |  |
|-------------------------------|----------------------|------------|----------------------|------------|--------------|------------|--------------|------------|--------------|------------|--------------|------------|--|
|                               | FY 2006 <sup>1</sup> |            | FY 2009 <sup>2</sup> |            | FY 2013      |            | FY 2014      |            | FY 2015      |            | FY 2016      |            |  |
| Expenditure Type              | Amount               | % of Total | Amount               | % of Total | Amount       | % of Total | Amount       | % of Total | Amount       | % of Total | Amount       | % of Total |  |
| Student Academic Achievement  | \$16,872,866         | 46.8%      | \$18,588,549         | 42.9%      | \$20,523,987 | 49.6%      | \$21,593,801 | 48.0%      | \$21,576,100 | 48.9%      | \$22,536,962 | 49.0%      |  |
| Student Instructional Support | \$2,273,693          | 6.3%       | \$2,823,106          | 6.5%       | \$2,778,040  | 6.7%       | \$2,848,914  | 6.3%       | \$2,895,261  | 6.6%       | \$3,068,842  | 6.7%       |  |
| Total                         | \$19,146,559         | 53.2%      | \$21,411,655         | 49.4%      | \$23,302,027 | 56.3%      | \$24,442,714 | 54.3%      | \$24,471,361 | 55.4%      | \$25,605,804 | 55.7%      |  |

| Non Instructional Expenditures |                      |            |                                           |            |              |            |              |            |              |            |              |            |
|--------------------------------|----------------------|------------|-------------------------------------------|------------|--------------|------------|--------------|------------|--------------|------------|--------------|------------|
|                                | FY 2006 <sup>1</sup> |            | FY 2006 <sup>1</sup> FY 2009 <sup>2</sup> |            | FY 2013      | FY 2013    |              | FY 2014    |              | 5          | FY 2016      |            |
| Expenditure Type               | Amount               | % of Total | Amount                                    | % of Total | Amount       | % of Total | Amount       | % of Total | Amount       | % of Total | Amount       | % of Total |
| Overhead and Operational       | \$9,445,264          | 26.2%      | \$10,954,130                              | 25.3%      | \$8,489,558  | 20.5%      | \$8,603,977  | 19.1%      | \$8,948,262  | 20.3%      | \$9,150,515  | 19.9%      |
| Non Operational                | \$7,428,969          | 20.6%      | \$10,983,080                              | 25.3%      | \$9,606,523  | 23.2%      | \$11,952,369 | 26.6%      | \$10,726,017 | 24.3%      | \$11,219,884 | 24.4%      |
| Not Categorized                | \$0                  | 0.0%       | \$0                                       | 0.0%       | \$0          | 0.0%       | \$0          | 0.0%       | \$0          | 0.0%       | \$0          | 0.0%       |
| Total                          | \$16,874,233         | 46.8%      | \$21,937,211                              | 50.6%      | \$18,096,081 | 43.7%      | \$20,556,346 | 45.7%      | \$19,674,279 | 44.6%      | \$20,370,399 | 44.3%      |
|                                |                      | -          |                                           | -          |              |            |              | -          |              | -          |              |            |
| Grand Total                    | \$36,020,793         |            | \$43,348,866                              |            | \$41,398,109 |            | \$44,999,060 |            | \$44,145,640 |            | \$45,976,203 |            |