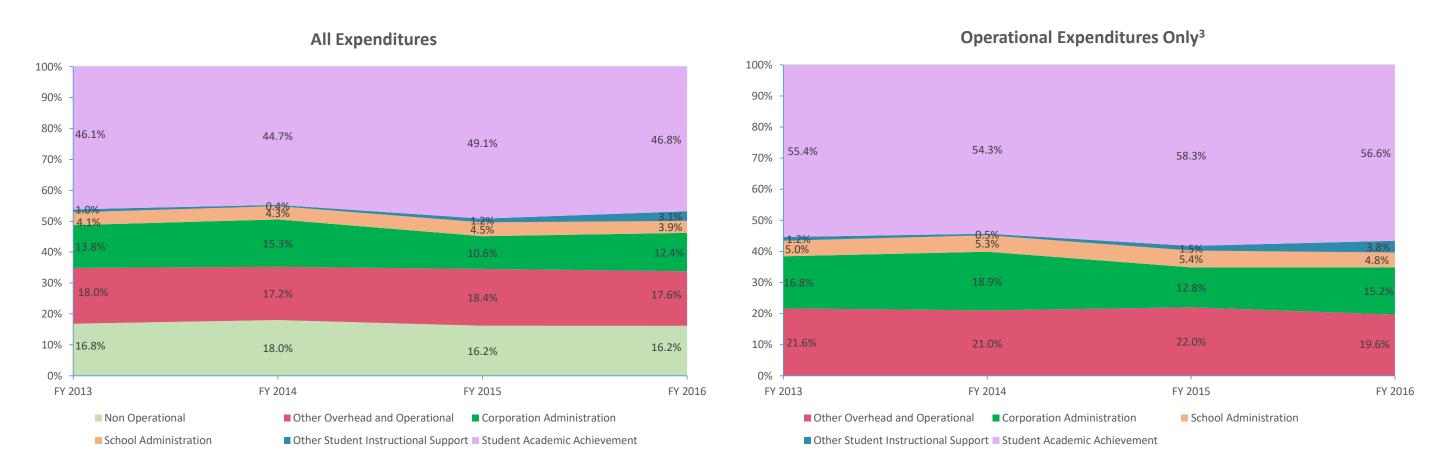

## School Corporation Expenditures by Account Biannual Financial Report Data Medora Community School Corp (3640)

| Instructional Expenditures    |                      |            |                      |            |             |            |             |            |             |            |             |            |
|-------------------------------|----------------------|------------|----------------------|------------|-------------|------------|-------------|------------|-------------|------------|-------------|------------|
|                               | FY 2006 <sup>1</sup> |            | FY 2009 <sup>2</sup> |            | FY 2013     |            | FY 2014     |            | FY 2015     |            | FY 2016     |            |
| Expenditure Type              | Amount               | % of Total | Amount               | % of Total | Amount      | % of Total | Amount      | % of Total | Amount      | % of Total | Amount      | % of Total |
| Student Academic Achievement  | \$1,570,259          | 54.4%      | \$1,423,566          | 49.4%      | \$1,253,189 | 46.1%      | \$1,217,541 | 44.7%      | \$1,451,528 | 49.1%      | \$1,436,847 | 46.8%      |
| Student Instructional Support | \$245,619            | 8.5%       | \$184,611            | 6.4%       | \$139,035   | 5.1%       | \$128,392   | 4.7%       | \$168,107   | 5.7%       | \$214,741   | 7.0%       |
| Total                         | \$1,815,878          | 62.9%      | \$1,608,177          | 55.8%      | \$1,392,224 | 51.3%      | \$1,345,932 | 49.4%      | \$1,619,635 | 54.8%      | \$1,651,588 | 53.8%      |

| Non Instructional Expenditures |                      |            |                      |            |             |            |             |            |             |            |             |            |
|--------------------------------|----------------------|------------|----------------------|------------|-------------|------------|-------------|------------|-------------|------------|-------------|------------|
|                                | FY 2006 <sup>1</sup> |            | FY 2009 <sup>2</sup> |            | FY 2013     |            | FY 2014     |            | FY 2015     |            | FY 2016     |            |
| Expenditure Type               | Amount               | % of Total | Amount               | % of Total | Amount      | % of Total | Amount      | % of Total | Amount      | % of Total | Amount      | % of Total |
| Overhead and Operational       | \$657,875            | 22.8%      | \$882,698            | 30.6%      | \$866,281   | 31.9%      | \$886,587   | 32.6%      | \$856,082   | 29.0%      | \$923,887   | 30.1%      |
| Non Operational                | \$411,084            | 14.2%      | \$390,244            | 13.5%      | \$457,518   | 16.8%      | \$490,532   | 18.0%      | \$477,735   | 16.2%      | \$496,356   | 16.2%      |
| Not Categorized                | \$0                  | 0.0%       | \$0                  | 0.0%       | \$0         | 0.0%       | \$0         | 0.0%       | \$0         | 0.0%       | \$0         | 0.0%       |
| Total                          | \$1,068,959          | 37.1%      | \$1,272,941          | 44.2%      | \$1,323,799 | 48.7%      | \$1,377,119 | 50.6%      | \$1,333,816 | 45.2%      | \$1,420,242 | 46.2%      |
|                                |                      |            |                      |            |             |            |             |            |             |            |             |            |
| Grand Total                    | \$2,884,837          |            | \$2,881,118          |            | \$2,716,023 |            | \$2,723,052 |            | \$2,953,451 |            | \$3,071,830 |            |

Note 1: FY 2006 is included per IC 20-42.5-3-5. The Prorated by Fund accounts are included in the appropriate expenditure category.

Note 2: FY 2009 is included because it is the first year that the State Board of Accounts used the Accounting and Financial Regulatory Reporting Manual that is currently in place.

Note 3: Operational expenditures exclude: Non Operational expenditure type, Property object codes, and Adult/Continuing Education accounts.