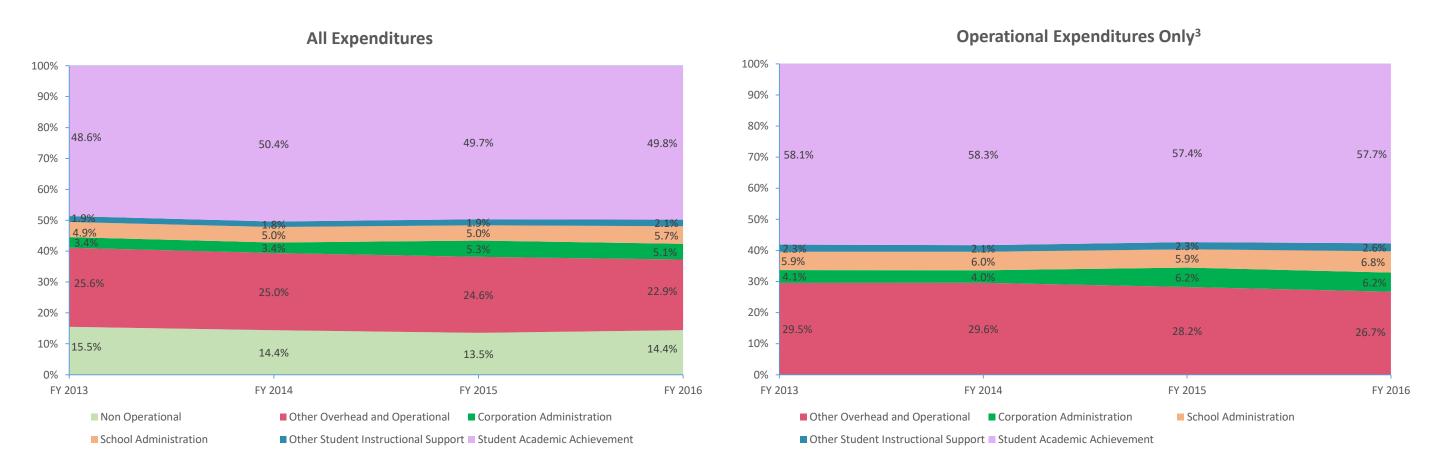

| Instructional Expenditures    |                      |            |                      |            |             |            |             |            |             |            |             |            |
|-------------------------------|----------------------|------------|----------------------|------------|-------------|------------|-------------|------------|-------------|------------|-------------|------------|
|                               | FY 2006 <sup>1</sup> |            | FY 2009 <sup>2</sup> |            | FY 2013     |            | FY 2014     |            | FY 2015     |            | FY 2016     |            |
| Expenditure Type              | Amount               | % of Total | Amount               | % of Total | Amount      | % of Total | Amount      | % of Total | Amount      | % of Total | Amount      | % of Total |
| Student Academic Achievement  | \$7,231,132          | 50.7%      | \$7,820,147          | 47.4%      | \$7,267,229 | 48.6%      | \$7,865,037 | 50.4%      | \$7,981,570 | 49.7%      | \$7,904,422 | 49.8%      |
| Student Instructional Support | \$857,259            | 6.0%       | \$1,182,419          | 7.2%       | \$1,018,601 | 6.8%       | \$1,061,053 | 6.8%       | \$1,109,375 | 6.9%       | \$1,239,281 | 7.8%       |
| Total                         | \$8,088,392          | 56.7%      | \$9,002,566          | 54.6%      | \$8,285,829 | 55.5%      | \$8,926,090 | 57.2%      | \$9,090,945 | 56.6%      | \$9,143,703 | 57.6%      |

|                          |                      |            |                      | N          | Ion Instructional Ex | penditures |              |                   |              |            |              |            |
|--------------------------|----------------------|------------|----------------------|------------|----------------------|------------|--------------|-------------------|--------------|------------|--------------|------------|
|                          | FY 2006 <sup>1</sup> |            | FY 2009 <sup>2</sup> |            | FY 2013              |            | FY 2014      |                   | FY 2015      |            | FY 2016      | 5          |
| Expenditure Type         | Amount               | % of Total | Amount               | % of Total | Amount               | % of Total | Amount       | Amount % of Total |              | % of Total | Amount       | % of Total |
| Overhead and Operational | \$3,164,819          | 22.2%      | \$4,084,649          | 24.8%      | \$4,338,049          | 29.0%      | \$4,427,632  | 28.4%             | \$4,798,917  | 29.9%      | \$4,437,009  | 28.0%      |
| Non Operational          | \$3,003,279          | 21.1%      | \$3,415,619          | 20.7%      | \$2,315,088          | 15.5%      | \$2,246,360  | 14.4%             | \$2,176,572  | 13.5%      | \$2,286,161  | 14.4%      |
| Not Categorized          | \$0                  | 0.0%       | \$0                  | 0.0%       | \$0                  | 0.0%       | \$0          | 0.0%              | \$0          | 0.0%       | \$0          | 0.0%       |
| Total                    | \$6,168,098          | 43.3%      | \$7,500,267          | 45.4%      | \$6,653,136          | 44.5%      | \$6,673,992  | 42.8%             | \$6,975,489  | 43.4%      | \$6,723,170  | 42.4%      |
|                          |                      | -          |                      | -          |                      | -          |              | -                 |              | -          |              |            |
| Grand Total              | \$14,256,489         |            | \$16,502,833         |            | \$14,938,966         |            | \$15,600,082 |                   | \$16,066,434 |            | \$15,866,873 |            |

Note 1: FY 2006 is included per IC 20-42.5-3-5. The Prorated by Fund accounts are included in the appropriate expenditure category.

Note 2: FY 2009 is included because it is the first year that the State Board of Accounts used the Accounting and Financial Regulatory Reporting Manual that is currently in place.