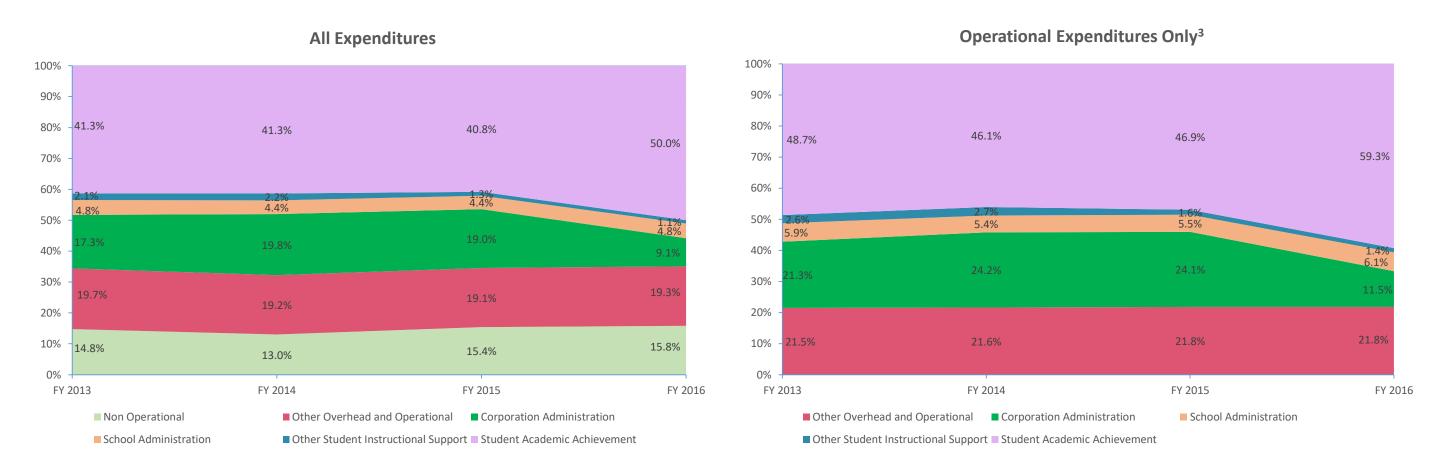

| Instructional Expenditures    |                      |            |             |                      |             |            |             |            |             |            |             |            |  |
|-------------------------------|----------------------|------------|-------------|----------------------|-------------|------------|-------------|------------|-------------|------------|-------------|------------|--|
|                               | FY 2006 <sup>1</sup> |            |             | FY 2009 <sup>2</sup> |             | FY 2013    |             | FY 2014    |             |            | FY 2016     |            |  |
| Expenditure Type              | Amount               | % of Total | Amount      | % of Total           | Amount      | % of Total | Amount      | % of Total | Amount      | % of Total | Amount      | % of Total |  |
| Student Academic Achievement  | \$9,251,675          | 61.8%      | \$6,339,699 | 44.8%                | \$6,028,218 | 41.3%      | \$5,632,964 | 41.3%      | \$5,477,531 | 40.8%      | \$6,592,449 | 50.0%      |  |
| Student Instructional Support | \$1,097,917          | 7.3%       | \$962,535   | 6.8%                 | \$1,014,169 | 7.0%       | \$909,994   | 6.7%       | \$753,707   | 5.6%       | \$769,850   | 5.8%       |  |
| Total                         | \$10,349,591         | 69.2%      | \$7,302,233 | 51.6%                | \$7,042,387 | 48.3%      | \$6,542,958 | 48.0%      | \$6,231,238 | 46.4%      | \$7,362,299 | 55.8%      |  |

| Non Instructional Expenditures |                      |            |                      |            |              |            |              |            |              |            |              |            |  |
|--------------------------------|----------------------|------------|----------------------|------------|--------------|------------|--------------|------------|--------------|------------|--------------|------------|--|
|                                | FY 2006 <sup>1</sup> |            | FY 2009 <sup>2</sup> |            | FY 2013      |            | FY 2014      |            | FY 2015      | 5          | FY 2016      |            |  |
| Expenditure Type               | Amount               | % of Total | Amount               | % of Total | Amount       | % of Total | Amount       | % of Total | Amount       | % of Total | Amount       | % of Total |  |
| Overhead and Operational       | \$3,002,893          | 20.1%      | \$5,076,088          | 35.9%      | \$5,393,632  | 37.0%      | \$5,312,707  | 39.0%      | \$5,126,144  | 38.2%      | \$3,737,953  | 28.3%      |  |
| Non Operational                | \$1,611,701          | 10.8%      | \$1,773,494          | 12.5%      | \$2,153,413  | 14.8%      | \$1,774,397  | 13.0%      | \$2,067,578  | 15.4%      | \$2,086,566  | 15.8%      |  |
| Not Categorized                | \$0                  | 0.0%       | \$0                  | 0.0%       | \$0          | 0.0%       | \$0          | 0.0%       | \$0          | 0.0%       | \$0          | 0.0%       |  |
| Total                          | \$4,614,594          | 30.8%      | \$6,849,582          | 48.4%      | \$7,547,046  | 51.7%      | \$7,087,104  | 52.0%      | \$7,193,721  | 53.6%      | \$5,824,520  | 44.2%      |  |
|                                |                      |            |                      |            |              |            |              |            |              |            |              |            |  |
| Grand Total                    | \$14,964,185         |            | \$14,151,815         |            | \$14,589,433 |            | \$13,630,062 |            | \$13,424,959 |            | \$13,186,819 |            |  |