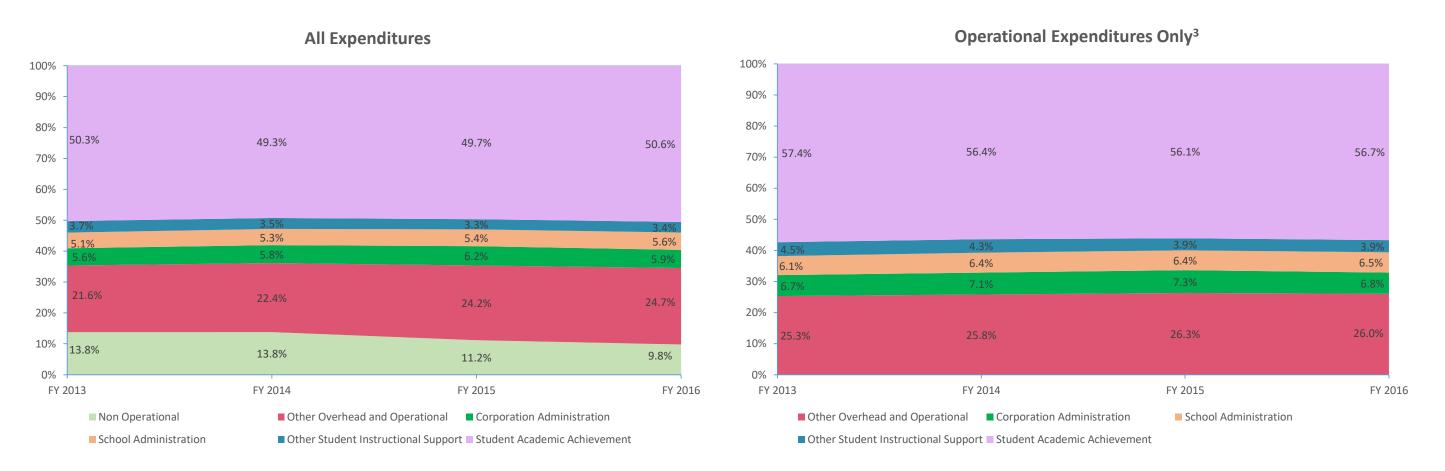

| Instructional Expenditures    |                      |                                                                                     |                      |            |              |            |              |       |              |       |              |       |
|-------------------------------|----------------------|-------------------------------------------------------------------------------------|----------------------|------------|--------------|------------|--------------|-------|--------------|-------|--------------|-------|
|                               | FY 2006 <sup>1</sup> |                                                                                     | FY 2009 <sup>2</sup> |            | FY 2013      |            | FY 2014      |       | FY 2015      |       | FY 2016      |       |
| <b>Expenditure Type</b>       | Amount               | Amount % of Total Amount % of Total Amount % of Total Amount % of Total Amount % of |                      | % of Total | Amount       | % of Total |              |       |              |       |              |       |
| Student Academic Achievement  | \$13,556,703         | 54.0%                                                                               | \$12,315,868         | 48.9%      | \$10,889,948 | 50.3%      | \$10,473,272 | 49.3% | \$10,524,606 | 49.7% | \$10,999,218 | 50.6% |
| Student Instructional Support | \$2,055,158          | 8.2%                                                                                | \$2,028,623          | 8.1%       | \$1,900,387  | 8.8%       | \$1,870,621  | 8.8%  | \$1,849,982  | 8.7%  | \$1,965,248  | 9.0%  |
| Total                         | \$15,611,861         | 62.2%                                                                               | \$14,344,491         | 56.9%      | \$12,790,335 | 59.1%      | \$12,343,892 | 58.1% | \$12,374,587 | 58.4% | \$12,964,466 | 59.6% |

| Non Instructional Expenditures |                      |            |                      |            |              |            |              |            |              |            |              |            |
|--------------------------------|----------------------|------------|----------------------|------------|--------------|------------|--------------|------------|--------------|------------|--------------|------------|
|                                | FY 2006 <sup>1</sup> |            | FY 2009 <sup>2</sup> |            | FY 2013      |            | FY 2014      |            | FY 2015      |            | FY 2016      | ;          |
| Expenditure Type               | Amount               | % of Total | Amount               | % of Total | Amount       | % of Total | Amount       | % of Total | Amount       | % of Total | Amount       | % of Total |
| Overhead and Operational       | \$5,103,482          | 20.3%      | \$8,593,165          | 34.1%      | \$5,882,391  | 27.2%      | \$5,984,974  | 28.2%      | \$6,449,570  | 30.4%      | \$6,658,563  | 30.6%      |
| Non Operational                | \$4,386,950          | 17.5%      | \$2,256,732          | 9.0%       | \$2,979,944  | 13.8%      | \$2,930,768  | 13.8%      | \$2,365,769  | 11.2%      | \$2,132,064  | 9.8%       |
| Not Categorized                | \$0                  | 0.0%       | \$0                  | 0.0%       | \$0          | 0.0%       | \$0          | 0.0%       | \$0          | 0.0%       | \$0          | 0.0%       |
| Total                          | \$9,490,432          | 37.8%      | \$10,849,897         | 43.1%      | \$8,862,335  | 40.9%      | \$8,915,743  | 41.9%      | \$8,815,339  | 41.6%      | \$8,790,627  | 40.4%      |
|                                |                      |            |                      |            |              |            |              |            |              |            |              |            |
| Grand Total                    | \$25,102,293         |            | \$25,194,388         |            | \$21,652,670 |            | \$21,259,635 |            | \$21,189,926 |            | \$21,755,093 |            |