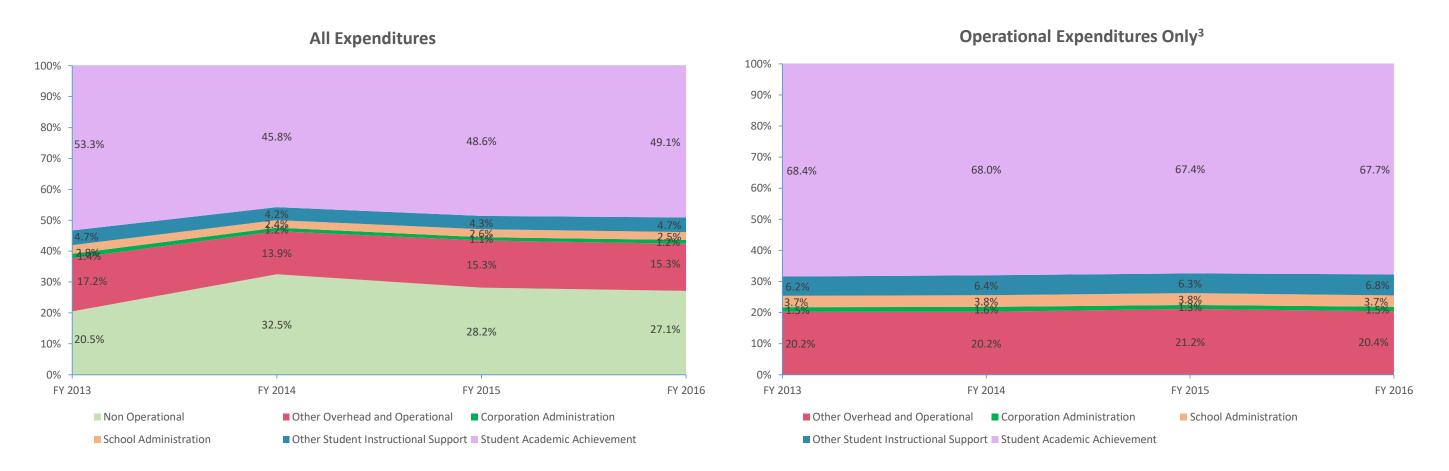

|                               | Instructional Expenditures |            |                      |            |              |            |              |            |              |            |              |            |
|-------------------------------|----------------------------|------------|----------------------|------------|--------------|------------|--------------|------------|--------------|------------|--------------|------------|
|                               | FY 2006 <sup>1</sup>       |            | FY 2009 <sup>2</sup> |            | FY 2013      |            | FY 2014      |            | FY 2015      |            | FY 2016      |            |
| Expenditure Type              | Amount                     | % of Total | Amount               | % of Total | Amount       | % of Total | Amount       | % of Total | Amount       | % of Total | Amount       | % of Total |
| Student Academic Achievement  | \$50,457,130               | 58.7%      | \$60,258,365         | 51.4%      | \$55,599,143 | 53.3%      | \$56,873,765 | 45.8%      | \$58,864,001 | 48.6%      | \$60,102,994 | 49.1%      |
| Student Instructional Support | \$6,290,710                | 7.3%       | \$7,021,317          | 6.0%       | \$7,855,557  | 7.5%       | \$8,230,070  | 6.6%       | \$8,341,876  | 6.9%       | \$8,919,433  | 7.3%       |
| Total                         | \$56,747,839               | 66.0%      | \$67,279,682         | 57.4%      | \$63,454,700 | 60.8%      | \$65,103,835 | 52.4%      | \$67,205,877 | 55.5%      | \$69,022,426 | 56.4%      |

|                          |                                                                                                |       |                                           | N          | Non Instructional Exp | oenditures |               |            |               |            |               |       |
|--------------------------|------------------------------------------------------------------------------------------------|-------|-------------------------------------------|------------|-----------------------|------------|---------------|------------|---------------|------------|---------------|-------|
|                          | FY 2006 <sup>1</sup> FY 2009 <sup>2</sup> Expenditure Type Amount % of Total Amount % of Total |       | FY 2006 <sup>1</sup> FY 2009 <sup>2</sup> |            | FY 2013               |            | FY 2014       |            | FY 2015       | ;          | FY 2016       |       |
| Expenditure Type         |                                                                                                |       | Amount                                    | % of Total | Amount                | % of Total | Amount        | % of Total | Amount        | % of Total |               |       |
| Overhead and Operational | \$15,626,957                                                                                   | 18.2% | \$28,122,783                              | 24.0%      | \$19,457,842          | 18.7%      | \$18,768,402  | 15.1%      | \$19,791,111  | 16.3%      | \$20,175,887  | 16.5% |
| Non Operational          | \$13,643,172                                                                                   | 15.9% | \$21,886,452                              | 18.7%      | \$21,379,671          | 20.5%      | \$40,405,194  | 32.5%      | \$34,130,083  | 28.2%      | \$33,202,676  | 27.1% |
| Not Categorized          | \$0                                                                                            | 0.0%  | \$0                                       | 0.0%       | \$0                   | 0.0%       | \$0           | 0.0%       | \$0           | 0.0%       | \$0           | 0.0%  |
| Total                    | \$29,270,129                                                                                   | 34.0% | \$50,009,236                              | 42.6%      | \$40,837,513          | 39.2%      | \$59,173,597  | 47.6%      | \$53,921,194  | 44.5%      | \$53,378,563  | 43.6% |
|                          |                                                                                                |       |                                           |            |                       |            |               |            |               |            |               |       |
| Grand Total              | \$86,017,968                                                                                   |       | \$117,288,918                             |            | \$104,292,212         |            | \$124,277,431 |            | \$121,127,071 |            | \$122,400,989 |       |

Note 1: FY 2006 is included per IC 20-42.5-3-5. The Prorated by Fund accounts are included in the appropriate expenditure category.

Note 2: FY 2009 is included because it is the first year that the State Board of Accounts used the Accounting and Financial Regulatory Reporting Manual that is currently in place.

Note 3: Operational expenditures exclude: Non Operational expenditure type, Property object codes, and Adult/Continuing Education accounts.

|                |                                                   |                                                                                                      |                            |                              |                             | _                          |                  | rcent Change     |                  |
|----------------|---------------------------------------------------|------------------------------------------------------------------------------------------------------|----------------------------|------------------------------|-----------------------------|----------------------------|------------------|------------------|------------------|
|                |                                                   |                                                                                                      |                            |                              |                             |                            | 2006 to          | 2009 to          | 2015 to          |
| Account        |                                                   | Charlent Anadomic Ashiranana                                                                         | FY 2006                    | FY 2009                      | FY 2015                     | FY 2016                    | 2016             | 2016             | 2016             |
| 11050          | Pogular Programs                                  | Student Academic Achievement                                                                         | ¢1E1 //E0                  | \$274 501                    | \$1,862,269                 | \$2,004,761                | 1202 10/         | 662.0%           | 12 50/           |
| 11050          | Regular Programs                                  | Full Day Kindergarten                                                                                | \$151,458                  | \$274,591                    |                             | \$2,094,761                | 1283.1%          | 662.9%           | 12.5%            |
| 11100          | Regular Programs                                  | Elementary<br>Middle/Junior High                                                                     | \$10,644,719               | \$14,826,500                 | \$9,982,968                 | \$9,925,185                | -6.8%<br>78.6%   | -33.1%<br>-2.3%  | -0.6%<br>-2.1%   |
| 11200<br>11300 | Regular Programs                                  | High School                                                                                          | \$5,516,189<br>\$7,371,891 | \$10,086,277<br>\$10,361,569 | \$10,066,757<br>\$8,303,084 | \$9,853,561<br>\$8,994,642 | 22.0%            | -2.5%<br>-13.2%  | -2.1%<br>8.3%    |
| 11355          | Regular Programs                                  | _                                                                                                    |                            | \$858,615                    | \$6,303,064<br>\$481,873    |                            | 22.0%<br>NA      | -15.2%<br>-45.4% | -2.7%            |
| 11470          | Regular Programs<br>Regular Programs              | High School - Acad. Honors High Ability Students Vocational Education - Business Education           | \$0<br>\$0                 | \$4,560                      | \$461,675<br>\$0            | \$468,879<br>\$895         | NA<br>NA         | -45.4%<br>-80.4% | -2.7%<br>NA      |
| 11590          | Regular Programs                                  | Vocational Education - Other Vocational Ed. Programs                                                 | \$117,225                  | \$4,300<br>\$154,475         | \$0<br>\$387,357            | \$378,018                  | 222.5%           | -80.4%<br>144.7% | -2.4%            |
| 11910          | Regular Programs                                  | Other Regular Programs - Competency Testing                                                          | \$117,223<br>\$0           | \$134,473                    | \$367,337<br>\$0            | \$4,526                    | 222.576<br>NA    | 1392.6%          | -2.4%<br>NA      |
| 12110          | Special Programs                                  | Gifted and Talented - Gifted And Talented                                                            | \$70,419                   | \$89,005                     | \$1,859,852                 | \$1,938,692                | 2653.1%          | 2078.2%          | 4.2%             |
| 12210          | Special Programs                                  | Mental Disabilities - Mild Mental Disabilities                                                       | \$506,530                  | \$687,078                    | \$689,916                   | \$760,010                  | 50.0%            | 10.6%            | 10.2%            |
| 12210          | Special Programs                                  | Mental Disabilities - Moderate Mental Disabilities                                                   | \$528,939                  | \$1,130,007                  | \$1,748,023                 | \$1,774,916                | 235.6%           | 57.1%            | 1.5%             |
| 12230          | Special Programs                                  | Mental Disabilities - Noderate Mental Disabilities  Mental Disabilities - Severe Mental Disabilities | \$282,196                  | \$1,130,007                  | \$1,748,023                 | \$545,276                  | 93.2%            | 38.0%            | 6.4%             |
| 12310          | Special Programs                                  | Physical Impairment - Orthopedic Impairment                                                          |                            | \$288,314                    | \$312,463<br>\$119,659      | \$125,112                  | -46.4%           | -56.6%           | 4.6%             |
|                |                                                   | , , , , , , , , , , , , , , , , , , , ,                                                              | \$233,543                  | \$288,314<br>\$107,854       |                             |                            | -46.4%<br>34.9%  | -36.6%<br>-12.5% |                  |
| 12330<br>12340 | Special Programs                                  | Physical Impairment - Visual Impairment                                                              | \$69,913                   | \$107,834                    | \$89,838                    | \$94,321                   | -15.0%           | -12.5%<br>-31.2% | 5.0%<br>-14.5%   |
| 12340          | Special Programs Special Programs                 | Physical Impairment - Hearing Impairment Physical Impairment - Homebound                             | \$78,500<br>\$44,577       | \$97,000                     | \$78,050<br>\$46,086        | \$66,749                   | -13.0%<br>-12.6% | -31.2%<br>-74.5% | -14.5%<br>-17.1% |
|                |                                                   | Emotional Disabilities - Full Time                                                                   | \$44,577                   |                              | \$46,986                    | \$38,961                   |                  |                  |                  |
| 12410          | Special Programs                                  | Emotional Disabilities - Full Time Emotional Disabilities - All Others                               | \$426,670                  | \$537,630                    | \$436,753                   | \$555,353                  | 30.2%<br>76.0%   | 3.3%<br>14.2%    | 27.2%<br>6.8%    |
| 12420          | Special Programs                                  |                                                                                                      | \$536,157                  | \$826,357                    | \$883,984                   | \$943,717                  |                  | 14.2%<br>NA      |                  |
| 12510          | Special Programs                                  | Culturally Different - Communication Disorders                                                       | \$16,831                   | \$0<br>\$4.777.572           | \$0<br>\$4.100.061          | \$0<br>\$4.014.057         | -100.0%          |                  | NA<br>4 49/      |
| 12610          | Special Programs                                  | Learning Disability                                                                                  | \$3,291,060                | \$4,777,573                  | \$4,199,961                 | \$4,014,057                | 22.0%            | -16.0%           | -4.4%            |
| 12710          | Special Programs                                  | Equal Opportunity At Risk                                                                            | \$24,804                   | \$32,074                     | \$99,591                    | \$93,416                   | 276.6%           | 191.3%           | -6.2%            |
| 12810          | Special Programs                                  | Special Education Preschool                                                                          | \$643,193                  | \$963,111                    | \$1,064,216                 | \$965,871                  | 50.2%            | 0.3%             | -9.2%            |
| 12900          | Special Programs                                  | Other Special Programs                                                                               | \$2,007,801                | \$4,086,024                  | \$1,714,792                 | \$1,600,170                | -20.3%           | -60.8%           | -6.7%            |
| 14100          | Summer School Programs                            | Elementary                                                                                           | \$147,814                  | \$202,298                    | \$48,073                    | \$85,326                   | -42.3%           | -57.8%           | 77.5%            |
| 14200          | Summer School Programs                            | Middle/Junior High School                                                                            | \$23,880                   | \$72,120                     | \$0                         | \$8,944                    | -62.5%           | -87.6%           | NA               |
| 14300          | Summer School Programs                            | High School                                                                                          | \$145,305                  | \$272,999                    | \$264,010                   | \$325,506                  | 124.0%           | 19.2%            | 23.3%            |
| 16100          | Remediation                                       | Remediation Testing                                                                                  | \$169,210                  | \$264,313                    | \$0                         | \$0<br>\$0                 | -100.0%          | -100.0%          | NA               |
| 16200          | Remediation                                       | Preventive Remediation Transfer Tuition                                                              | \$31,645                   | \$95,902                     | \$813                       | \$0                        | -100.0%          | -100.0%          | -100.0%          |
| 17100          | Payments to Other Governmental Units Within State |                                                                                                      | \$0<br>\$0                 | \$0<br>\$156.137             | \$0                         | \$1,365                    | NA               | NA<br>51.10/     | NA<br>10.0%      |
| 17300          | Payments to Other Governmental Units Within State | Area Vocat. School (Part. Share)                                                                     | \$0                        | \$156,127                    | \$214,444                   | \$235,971                  | NA               | 51.1%            | 10.0%            |
| 17400          | Payments to Other Governmental Units Within State | Joint Services and Supply - Special Ed.                                                              | \$3,698,376                | \$5,419,213                  | \$6,436,304                 | \$7,540,781                | 103.9%           | 39.1%            | 17.2%            |
| 18000          | Category not Specified                            | Payments to Gov. Units Outside State                                                                 | \$0                        | \$0                          | \$3,495                     | \$0                        | NA               | NA               | -100.0%          |
| 22110          | Instruction                                       | Imp. of Instruction - Service Area Direction                                                         | \$289,932                  | \$603,283                    | \$541,716                   | \$774,163                  | 167.0%           | 28.3%            | 42.9%            |
| 22120          | Instruction                                       | Imp. of Instruction - Instruction and Curriculum Dev.                                                | \$304,462                  | \$386,581                    | \$1,272,850                 | \$1,707,462                | 460.8%           | 341.7%           | 34.1%            |
| 22130          | Instruction                                       | Imp. of Instruction - Instructional Staff Training                                                   | \$0                        | \$0                          | \$1,387                     | \$0                        | NA               | NA<br>100 0%     | -100.0%          |
| 22210          | Instruction                                       | Library/Media Services - Service Area Direction                                                      | \$13,464                   | \$224,149                    | \$0                         | \$0<br>\$5.40.770          | -100.0%          | -100.0%          | NA<br>0.7%       |
| 22220          | Instruction                                       | Library/Media Services - School Library                                                              | \$290,350                  | \$358,477                    | \$553,533                   | \$549,778                  | 89.3%            | 53.4%            | -0.7%            |
| 22310          | Instruction                                       | Instruc. Related Tech Tech. Service Supervision and Admin.                                           | \$0<br>\$0                 | \$0<br>\$0                   | \$115,725                   | \$124,691                  | NA               | NA               | 7.7%             |
| 22320          | Instruction                                       | Instruc. Related Tech Student Learning Centers                                                       | \$0<br>\$0                 | \$0<br>\$0                   | \$1,148,404                 | \$386,415                  | NA               | NA               | -66.4%           |
| 22330          | Instruction                                       | Instruc. Related Tech Systems Analysis and Planning                                                  | \$0                        | \$0                          | \$3,005                     | \$8,667                    | NA               | NA               | 188.4%           |
| 22340          | Instruction                                       | Instruc. Related Tech Systems Application Development                                                | \$0                        | \$0<br>\$0                   | \$98,910                    | \$226,784                  | NA               | NA               | 129.3%           |
| 22350          | Instruction                                       | Instruc. Related Tech Systems Operations                                                             | \$0                        | \$0                          | \$380                       | \$19,006                   | NA               | NA               | 4901.6%          |
| 22360          | Instruction                                       | Instruc. Related Tech Network Support                                                                | \$0                        | \$975                        | \$957,467                   | \$187,189                  | NA               | 19098.9%         | -80.4%           |
| 22370          | Instruction                                       | Instruc. Related Tech Hardware Maintenance and Support                                               | \$0                        | \$0<br>\$0                   | \$902,781                   | \$777,587                  | NA               | NA               | -13.9%           |
| 22380          | Instruction                                       | Instruc. Related Tech PD for Instr. Focused Tech. Pers.                                              | \$0                        | \$0                          | \$192,072                   | \$262,900                  | NA               | NA               | 36.9%            |
| 25510          | Central Services                                  | Textbooks for Rent/Resale - Direction of Rental Service                                              | \$0                        | \$0                          | \$2,802                     | \$10,838                   | NA               | NA               | 286.8%           |
| 25520          | Central Services                                  | Textbks. for Rent/Resale - Textbks., Workbooks, & Repairs                                            | \$1,341,059                | \$1,465,257                  | \$1,471,400                 | \$1,626,469                | 21.3%            | 11.0%            | 10.5%            |
| 25540          | Central Services                                  | Textbks. for Rent/Resale - Other Textbook Rental Service                                             | \$0                        | \$0                          | \$6,015                     | \$6,062                    | NA               | NA               | 0.8%             |
| 26497          | Category not Specified                            | Teachers Retir. Fund - 07 Acct. Code                                                                 | \$2,951,258                | \$0                          | \$0                         | \$0                        | -100.0%          | NA<br>0.3%       | NA<br>2 19/      |
|                | Student Academic A                                | Acnievement Total                                                                                    | \$41,969,369               | \$60,258,365                 | \$58,864,001                | \$60,102,994               | 43.2%            | -0.3%            | 2.1%             |
|                |                                                   | Student Instructional Support                                                                        |                            |                              |                             |                            |                  |                  |                  |
| 21110          | Students                                          | Attend. & Social Work Serv Service Area Direction                                                    | \$25,612                   | \$38,964                     | \$61,119                    | \$70,296                   | 174.5%           | 80.4%            | 15.0%            |
|                | Students                                          | Attend. & Social Work Serv Social Work Services                                                      | \$223,411                  | \$395,218                    | \$674,449                   | \$703,965                  | 215.1%           |                  | 4.4%             |