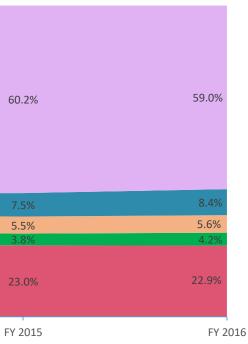

#### 100% 90% 80% 70% 60.3% 61.0% 60% 50% 40% 30% 5.3% 5.6% 20% 23.4% 2.8% 10% 0% FY 2013 FY 2014 ■ Other Overhead and Operational ■ Corporation Administration

# **Operational Expenditures Only<sup>3</sup>**

■ Other Student Instructional Support ■ Student Academic Achievement

Note 1: FY 2006 is included per IC 20-42.5-3-5. The Prorated by Fund accounts are included in the appropriate expenditure category. Note 2: FY 2009 is included because it is the first year that the State Board of Accounts used the Accounting and Financial Regulatory Reporting Manual that is currently in place. Note 3: Operational expenditures exclude: Non Operational expenditure type, Property object codes, and Adult/Continuing Education accounts.