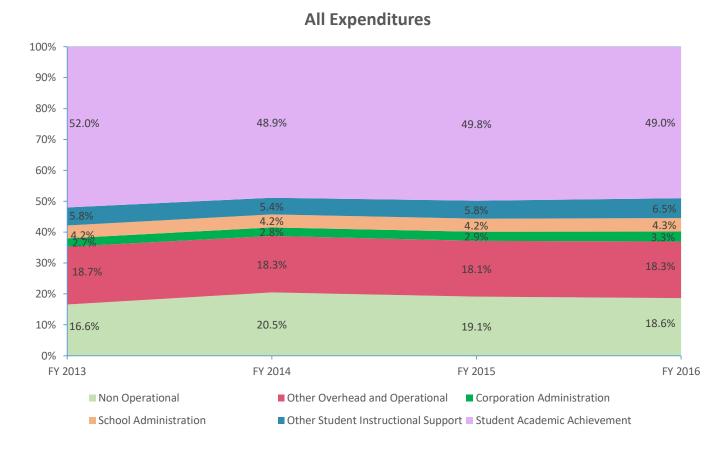

| Instructional Expenditures    |                      |            |                      |            |              |            |              |            |              |            |              |            |
|-------------------------------|----------------------|------------|----------------------|------------|--------------|------------|--------------|------------|--------------|------------|--------------|------------|
|                               | FY 2006 <sup>1</sup> |            | FY 2009 <sup>2</sup> |            | FY 2013      |            | FY 2014      |            | FY 2015      |            | FY 2016      |            |
| Expenditure Type              | Amount               | % of Total | Amount               | % of Total | Amount       | % of Total | Amount       | % of Total | Amount       | % of Total | Amount       | % of Total |
| Student Academic Achievement  | \$44,543,900         | 55.9%      | \$45,427,244         | 55.0%      | \$39,581,123 | 52.0%      | \$38,477,995 | 48.9%      | \$39,326,499 | 49.8%      | \$38,964,207 | 49.0%      |
| Student Instructional Support | \$8,947,573          | 11.2%      | \$9,088,405          | 11.0%      | \$7,604,423  | 10.0%      | \$7,560,213  | 9.6%       | \$7,938,583  | 10.1%      | \$8,583,408  | 10.8%      |
| Total                         | \$53,491,473         | 67.2%      | \$54,515,648         | 66.0%      | \$47,185,546 | 62.0%      | \$46,038,208 | 58.5%      | \$47,265,082 | 59.9%      | \$47,547,615 | 59.8%      |

| Non Instructional Expenditures |                           |            |                      |            |              |            |              |            |              |            |              |            |
|--------------------------------|---------------------------|------------|----------------------|------------|--------------|------------|--------------|------------|--------------|------------|--------------|------------|
|                                | FY 2006 <sup>1</sup>      |            | FY 2009 <sup>2</sup> |            | FY 2013      |            | FY 2014      |            | FY 2015      |            | FY 2016      |            |
| Expenditure Type               | Amount                    | % of Total | Amount               | % of Total | Amount       | % of Total | Amount       | % of Total | Amount       | % of Total | Amount       | % of Total |
| Overhead and Operational       | \$16,999,793              | 21.3%      | \$17,490,178         | 21.2%      | \$16,302,206 | 21.4%      | \$16,563,901 | 21.0%      | \$16,575,955 | 21.0%      | \$17,134,600 | 21.6%      |
| Non Operational                | \$9,147,924               | 11.5%      | \$10,556,777         | 12.8%      | \$12,615,456 | 16.6%      | \$16,129,577 | 20.5%      | \$15,087,145 | 19.1%      | \$14,818,614 | 18.6%      |
| Not Categorized                | \$0                       | 0.0%       | \$0                  | 0.0%       | \$0          | 0.0%       | \$0          | 0.0%       | \$0          | 0.0%       | \$0          | 0.0%       |
| Total                          | \$26,147,717              | 32.8%      | \$28,046,955         | 34.0%      | \$28,917,661 | 38.0%      | \$32,693,478 | 41.5%      | \$31,663,100 | 40.1%      | \$31,953,214 | 40.2%      |
|                                |                           |            |                      |            |              |            |              |            |              |            |              |            |
| Grand Total                    | \$79,639,190 \$82,562,604 |            | \$76,103,207         |            | \$78,731,685 |            | \$78,928,182 |            | \$79,500,830 |            |              |            |

# **Operational Expenditures Only<sup>3</sup>**

■ Other Student Instructional Support ■ Student Academic Achievement

Note 1: FY 2006 is included per IC 20-42.5-3-5. The Prorated by Fund accounts are included in the appropriate expenditure category. Note 2: FY 2009 is included because it is the first year that the State Board of Accounts used the Accounting and Financial Regulatory Reporting Manual that is currently in place. Note 3: Operational expenditures exclude: Non Operational expenditure type, Property object codes, and Adult/Continuing Education accounts.